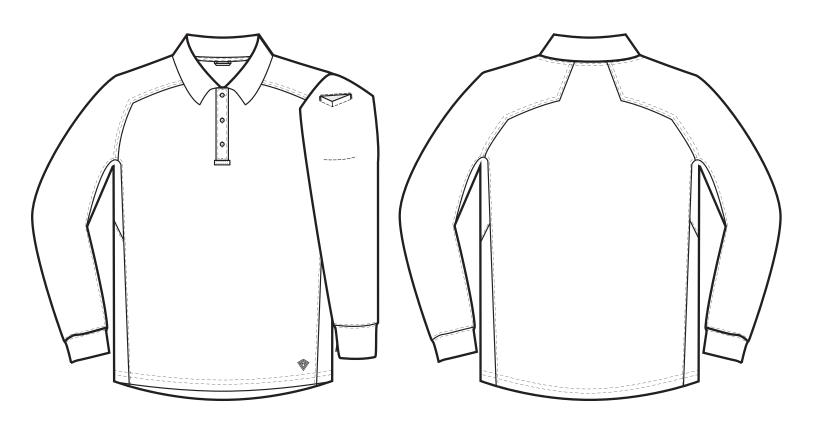

**SPECIFICATIONS:** 

- Body 6.5oz 100% Polyester jersey

- Wicking + anti-microbial finish
- Industrial strength melamine buttons

## **COMPONENTS:**

- 1. Fade, shrink and wrinkle resistant
- 2. Saddle shoulder with running side gusset for maximum movement
- 3. Mesh panels under arm for maximum breathability
- 4. Traditional 3 button front placket
- 5. No roll collar with integrated collar stays
- 6. Pen loop on front placket for easy accessibility
- 7. Longer body length without bottom slit stays tucked in
- 8. Bartacks at all stress points
- 9. Premium Hardware
- 10. UPF 20
- 11. Pen Pocket with elastic tethered pocket bag allows for easy embellishment