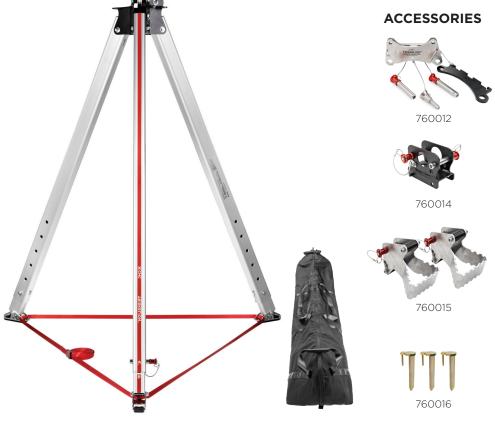

## FEATURES

- Third-party certification to NFPA General Use, EN 795, and CEN/TS 16415 assures the Triskelion meets the minimum breaking strength of each standard.
- 10 ft max working height allows rescuers to haul patients from a confined space using a harness or litter and 5.5 ft min working height facilitates access in low-clearance areas. 4 in leg increments help fine tune tripod height.
- Rectangular legs with built-in stoppers, tethered push pins, and high contrast graphics allow teams to quickly and easily align adjustment holes and set the desired height.
- Includes leg packing strap and reinforced carry bag with diagram for proper packing, easily carried by two people using end handles or a single person using the padded center shoulder strap.
- · Supported by custom accessories that enhance its capabilities and make it even easier to use including Triskelion Winch Adapters, Foot Steps, and Ground Stakes
- A single red webbing hobble strap secures all three legs at the base with a guick-connect Cobra Buckle, creating a system that is easier to see and lighter weight than chain, and faster than using multiple lengths of material.

760001

| ITEM # | OPTION                               | WEIGHT          | DIMENSION<br>L X W X H (MM) |
|--------|--------------------------------------|-----------------|-----------------------------|
| 760001 | CMC Triskelion Tripod                | 32 kg (70 lb)   | 1700 x 310 x 310            |
| 760012 | Triskelion LokHead Winch Adapter     | 2.8 KG (6.2 lb) | 240 X 170 X 132             |
| 760014 | Triskelion Salalift II Winch Adapter | 1.6 KG (3.5 lb) | 140 × 101 × 110             |
| 760015 | Triskelion Foot Step Kit (2)         | 1.3 KG (2.8 lb) | 224 X 286 X 360             |
| 760016 | Triskelion Ground Stake Kit (3)      | 3.1 KG (6.8 lb) | 312 × 321 × 321             |