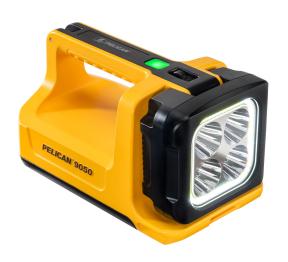

# 9050

The new 9050 lantern is the next generation of Pelican High Performance lighting.

The 9050 includes industry first technology - The flexible battery system allows you to select between Li-ion, AA alkaline or AA NiMH to operate the light. Four battery slots let you maximize runtime. The quick-change battery system means that you have continuous lighting to get the job done. Select between spot, flood, spot/flood, or flashing modes to find the right beam for your job. The spot/flood light head outputs up to 3369 lumens without the need for diffusers or attachments so you can quickly choose the right beam type for your job. A redesigned charger base makes mounting and dismounting the lantern quick and easy. Rear taillights with adjustable colors make notification or identification as simple as pressing the dedicated switch.

The Pelican 9050 delivers the innovation, durability and best-in-class performance that you have come to expect from Pelican.

- Flexible battery system that can run on Li-ion battery packs, AA Alkaline or AA NiMH cells
- · 4 battery slots to extend runtime or reduce weight
- Spot, Flood, Spot/Flood and Flashing modes
- 3369 lumens of maximum light output
- Convenient charger base provides quick mounting and dismounting
- Rear taillights with dedicated switch and adjustable colors (Green, Blue, Red)
- IP67 Rating
- Glove-friendly switch activation
- Wide base for stability
- Battery status indicator switch
- Approved to NFPA (National Fire Protection Association) 1901