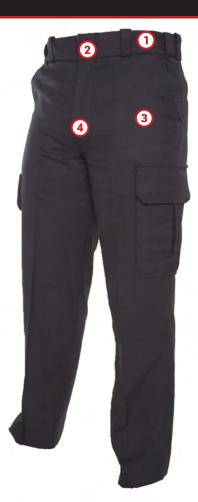

## **Pants Features:**

- Covert flex waistband provides 2" stretch while holding up duty belt
- · Double hook and eye waistband closure
- Men's Essential Fit
- Triple stitched crotch prevents blow out

- **COVERT FLEX WAISTBAND PROVIDES** 2" STRETCH
- **DOUBLE HOOK AND EYE WAISTBAND CLOSURE**
- **MEN'S ESSENTIAL FIT**
- **TRIPLE STITCHED CROTCH PREVENTS BLOW OUT**
- **CHEST POCKETS WITH DUAL ACCESS UTILITY COMPARTMENTS**