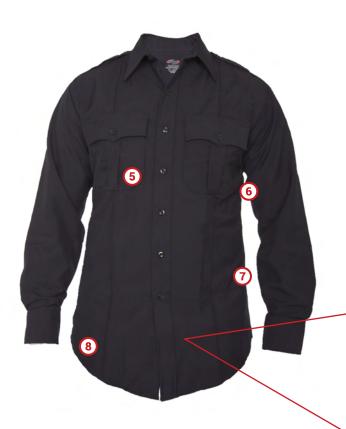

## **Shirt Features:**

- Chest pockets with dual access utility compartments with hook and loop closure for easy access top and side entry pockets for quick storage
- Flex underarm mesh vents provide body heat ventilation and increased range of motion
- Dual communication wire access openings in side seams keep wires obscure
- Tapered fit

- **COVERT FLEX WAISTBAND PROVIDES** 2" STRETCH
- **DOUBLE HOOK AND EYE WAISTBAND CLOSURE**
- **MEN'S ESSENTIAL FIT**
- **TRIPLE STITCHED CROTCH PREVENTS BLOW OUT**
- **CHEST POCKETS WITH DUAL ACCESS UTILITY COMPARTMENTS**