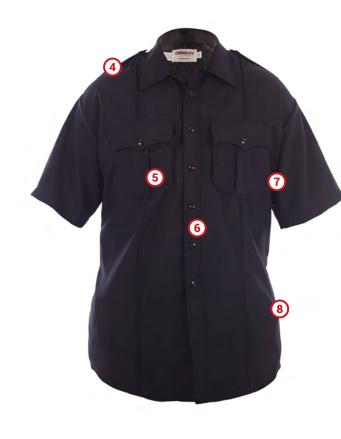

- **COVERT STRETCH WAISTBAND WITH REFINED CURTAIN**
- **DOUBLE HOOK AND EYE CLOSURE IN GUN METAL FINISH**
- TRIPLE STITCHED **CROTCH PREVENTS SEAM FAILURE**
- **FUNCTIONAL EPAULETS**

- **CHEST POCKETS WITH DUAL ACCESS UTILITY COMPARTMENTS**
- **CONCEALED FRONT (6) ZIPPER CLOSURE**
- **DUAL FLEX UNDERARM MESH VENTS**
- **DUAL COMMUNICATION WIRE ACCESS OPENINGS** AND SIDE SEAMS

### **Shirt Features:**

- Dual flex underarm mesh vents
- Chest pockets with dual access top and side utility compartments with hook and loop closure for easy access and quick storage
- Dual communication wire access openings in side seams to keep wires from being visible
- Available in Ladies Choice sizes and styles
- Hidden zipper front closure for easy tapered closure
- Available in pleated pocket and plain pocket styles