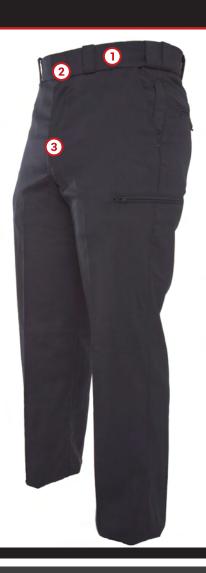

- **COVERT STRETCH WAISTBAND WITH REFINED CURTAIN**
- **DOUBLE HOOK AND EYE CLOSURE IN GUN METAL FINISH**
- TRIPLE STITCHED **CROTCH PREVENTS SEAM FAILURE**
- **FUNCTIONAL EPAULETS**

- **CHEST POCKETS WITH DUAL ACCESS UTILITY COMPARTMENTS**
- **CONCEALED FRONT (6) ZIPPER CLOSURE**
- **DUAL FLEX UNDERARM MESH VENTS**
- **DUAL COMMUNICATION WIRE ACCESS OPENINGS** AND SIDE SEAMS

### **Pants Features:**

- Men's Essential Fit pattern with lower rise and wider leg with front rise having a slight slope
- Covert flex waistband with refined curtain
- Zipper and double hook and eye with gun metal finish
- Triple stitched crotch prevents seam failure
- Creaset® front and back permanent creases