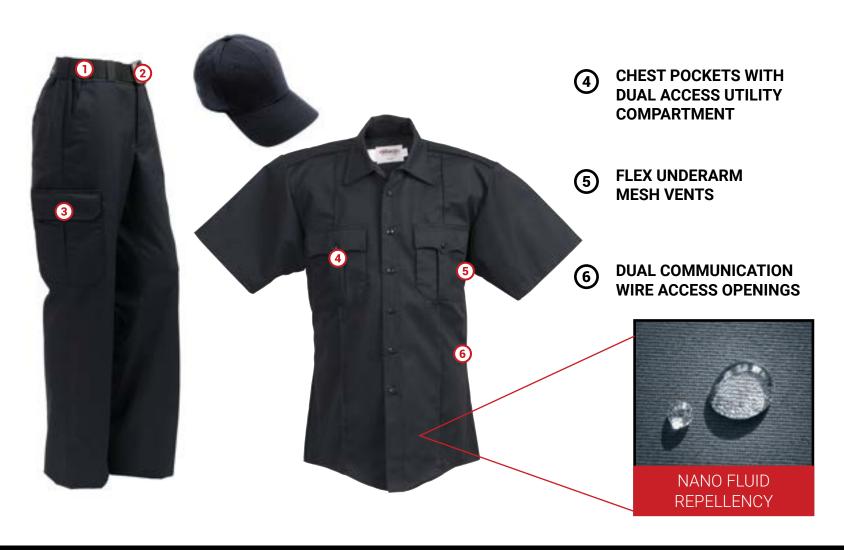

## TEK3™

Our Tek3 Uniforms offer a poly/cotton blend with permanent Nano Fluid Repellency technology to keep you dry and comfortable while maintaining the natural breathability of fabric through repeated washings. Boasting enhanced performance, functionality and fit, Tek3 allows you to perform your best while keeping you comfortable.

## **FABRIC FEATURES**

65% POLYESTER, 35% COTTON STRETCH TWILL WEAVE 7.0-7.5 OZ. / SQUARE YARD MACHINE WASHABLE

- O COVERT STRETCH
  WAISTBAND WITH
  REFINED CURTAIN
- 2 DOUBLE HOOK AND EYE CLOSURE IN GUN METAL FINISH
- 3 DUAL ACCESS CARGO POCKET WITH MULTIPLE STORAGE OPTIONS