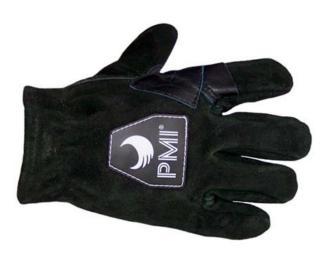

# PMI® Tactical Black Gloves Personal Gear | Gloves

This all black version of the PMI® Heavyweight glove is very popular for tactical rope operations.

## **Key Features**

- All Black for Tactical operations
- 3 layers of cowhide across the palm
- PMI® Heavyweight gloves have thicker layers of leather for added protection from abrasion and puncture