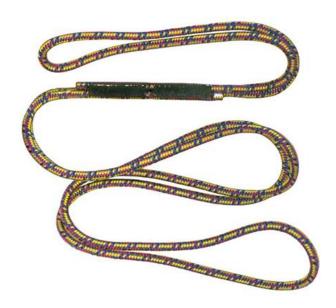

# 6mm Sewn Prusik Webbing and Cordage | Cordage

PMI® is proud to offer the latest innovation in accessory cords. Precision sewn loops form a sleek, low profile connection that is stronger than a knot. Clear tubing protects the stitches yet allows for easy inspection.

#### **Key Features**

- Available in 6 mm, 7 mm, and 8 mm
- $\bullet$  Used in the PMI  $\mbox{\ensuremath{\mathbb{R}}}$  Tandem Prusik Kit
- 5'8" length perfect for creating purcell prusiks
- Cord also slides under the clear tubing to allow length adjustment
- Used in the PMI® Tandem Prusik Kit