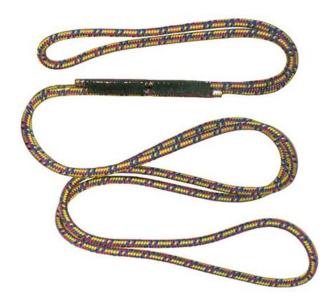

# 7mm Sewn Prusik Webbing and Cordage | Cordage

PMI® is proud to offer the latest innovation in accessory cords. Precision sewn loops form a sleek, low profile connection that is stronger than a knot. Clear tubing protects the stitches yet allows for easy inspection.

## **Key Features**

- Available in 6 mm, 7 mm, and 8 mm
- $\bullet$  Used in the PMI  $\ensuremath{\mathbb{R}}$  Tandem Prusik Kit
- 5'8" length perfect for creating purcell prusiks
- Cord also slides under the clear tubing to allow length adjustment
- Used in the PMI® Tandem Prusik Kit