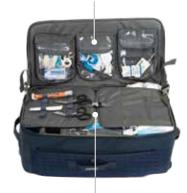

## Available TS2 Ready™ Modules

M8101A-NB

AIRWAY PRO X Intubation Tri-Fold Module

M8101C-NB

Zippered internal clear compartments

> XTRA FILL PRO X Pack Module

Customized internal main compartment

using SLIDERS™ System