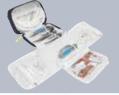

## Available TS2 Ready™ Modules

M8101A-NB

AIRWAY PRO X Intubation Tri-Fold Module

M8101C-NB

Zippered internal clear compartments

> XTRA FILL PRO X Pack Module

Customized internal main compartment

using SLIDERS™ System