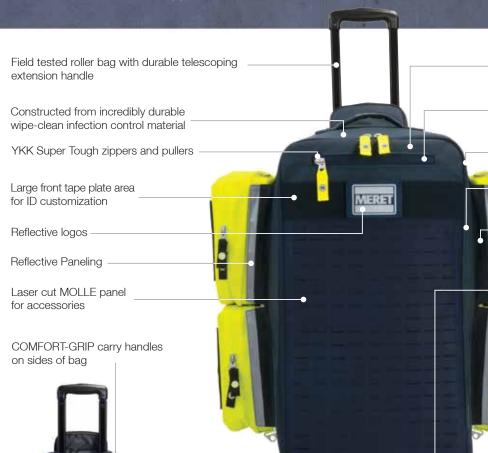

## **50%** MORE CAPACITY than MERET M.U.L.E. PRO

It's XTRA LARGE.....The ALL NEW XEL™ PRO Transport System is ready to safely organize and transport the largest medical devices and the smallest supplies. With 50% MORE CAPACITY than the M.U.L.E.™ PRO this roller bag can move a lot of gear.

Inner foam construction maintains shape and protects contents

Large external pocket for quick access

All compartments have air dry capability

Double stitching on all stress points

TS2-Ready™ hideaway zippers support up to 4 optional side modules

Durable, lined back and bottom resists water and wear with three travel runners

Center securing panel with 3 pockets

TS2 Ready<sup>™</sup> for up to 5 removable DEEP STUFF Pockets, 10 removable STICKIT STRIPS, or combinations of both 3 DEEP STUFF pocket, 2 STICKIT Strips included

Product Dimensions: Outside: 29.25" X 16" X 12.25" Inside: 27" X 14.5" X 9" Product Weight: 18lbs M4L Lifetime Warranty