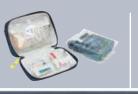

aintains shape and protects contents

Large external pocket for quick access

All compartments have air dry capability

Double stitching on all stress points

TS2-Ready™ hideaway zippers support up to 4 optional side modules

Durable, lined back and bottom resists water and wear with three travel runners

Center securing panel with 3 pockets



TS2 Ready<sup>™</sup> for up to 5 removable DEEP STUFF Pockets, 10 removable STICKIT STRIPS, or combinations of both 3 DEEP STUFF pocket, 2 STICKIT Strips included

Product Dimensions: Outside: 29.25" X 16" X 12.25" Inside: 27" X 14.5" X 9" Product Weight: 18lbs M4L Lifetime Warranty

## Available TS2 Ready™ Modules

M8101A-NB

AIRWAY PRO X Intubation Tri-Fold Module



M8101C-NB

Zippered internal clear compartments

> XTRA FILL PRO X Pack Module



Customized internal main compartment

using SLIDERS™ System

M8101J-NB



Dual internal zippered

clear pockets

## XEL PRO also available in:

Tactical Black Infection Control COMPLETE



M8117TB

877.222.0200 Ph: 714.259.4700 Fx: 714.259.4749 www.MeretUSA.com info@meretusa.com