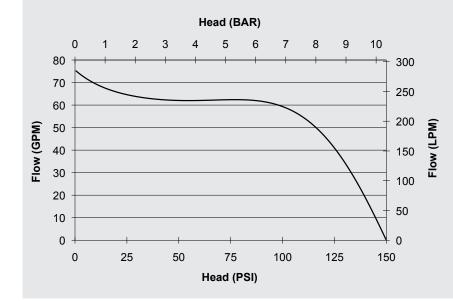

## PERFORMANCE

70 GPM @ 10 PSI 60 GPM @ 50 PSI

55 GPM @ 100 PSI 40 GPM @ 125 PSI