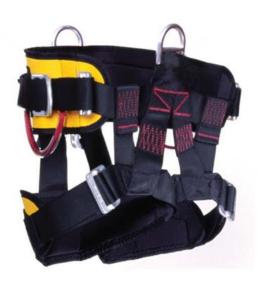

# **PMI® Avatar Seat Harness Personal Gear | Harnesses**

The Avatar Seat harness is the Cadillac of harnesses. If you spend a lot of time in a seat harness, choose the Avatar for comfort.

## **Key Features**

- Front waist and lumbar attachment points
- Ergonomic padding
- Adjustable leg loops and rear risers