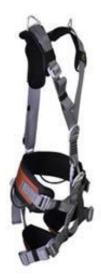

PMI®'s one-piece, full-body harness was designed with the needs of the Confined Space worker in mind. Separating buckles on the leg loops and shoulder strap make this harness easy to put on and take off.

- Dorsal, sternal, waist, and shoulder attachment points
- Ergonomic shoulder straps
- Adjustable dorsal and shoulder rings
- Quick adjusting low profile buckles Storage bag included on waist
- Break-apart buckles on legs and right shoulder