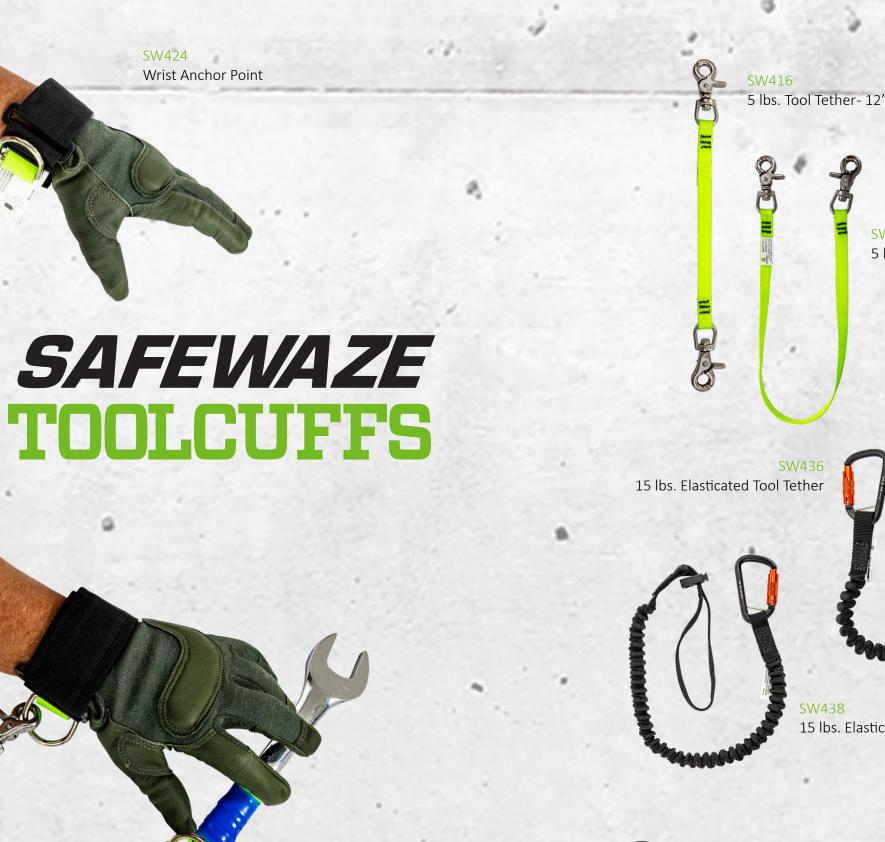

# SAFEVAZE TOOLCUFFS

safewaze.com • Phone: 704-262-7893

#### **Tools Attachments & Accessories**

SW417

15 lbs. Elasticated Tool Tether

5 lbs. Tool Tether- 24"

Anchor Point

Attachment

Tether

Safewaze ToolCuffs are designed and engineered to properly manage a falling object in the weight classification they are specifically rated to. Each item has been tested in accordance with the strict ANSI/ISEA 121-2018 requirements.

**Tool Tethers** 

SW422 2" Tool Tape

For 2 lbs. & 5 lbs. Tools