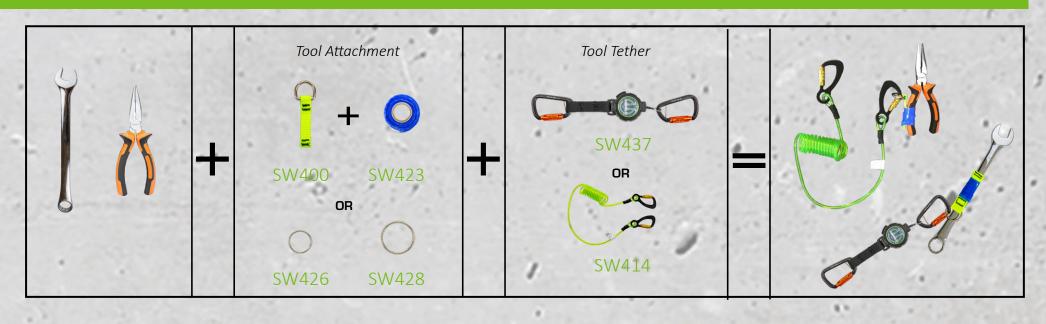

### Sample Connection Options for 1 lb. Tools



# SAFEVAZE TOOLCUFFS









safewaze.com • Phone: 704-262-7893



## Sample Connection Options for 15 lb. Tools



## Sample Connection Options for 35 lb. Tools



## Sample Connection Options for 5 lb. Tools



## Sample Connection Options for 80 lb. Tools



#### **Tools Attachments & Accessories**













SW417

15 lbs. Elasticated Tool Tether

5 lbs. Tool Tether- 24"



Anchor Point

Attachment

Tether

Safewaze ToolCuffs are designed and engineered to properly manage a falling object in the weight classification they are specifically rated to. Each item has been tested in accordance with the strict ANSI/ISEA 121-2018 requirements.



**Tool Tethers** 

SW422 2" Tool Tape

For 2 lbs. & 5 lbs. Tools

## Free Fall Impact Force Chart

| FREE FALL IMPACT FORCE CHART  |         |