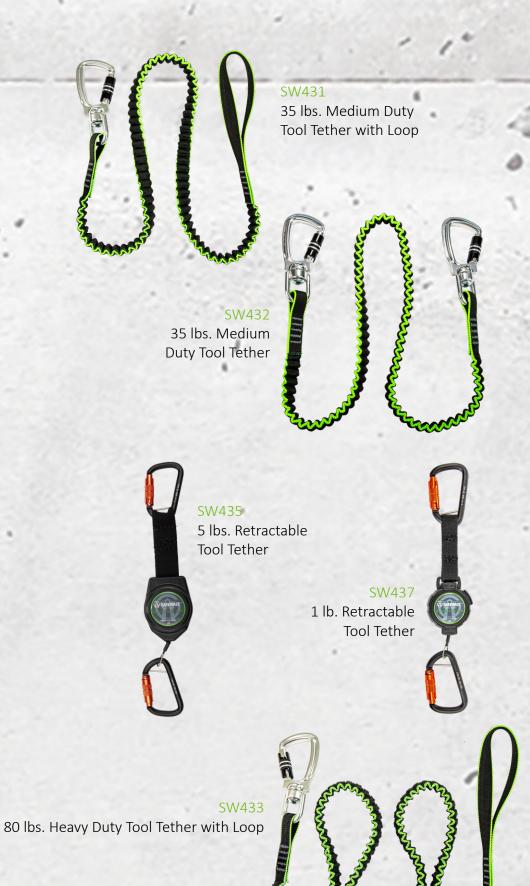

## Sample Connection Options for 35 lb. Tools

## Sample Connection Options for 80 lb. Tools