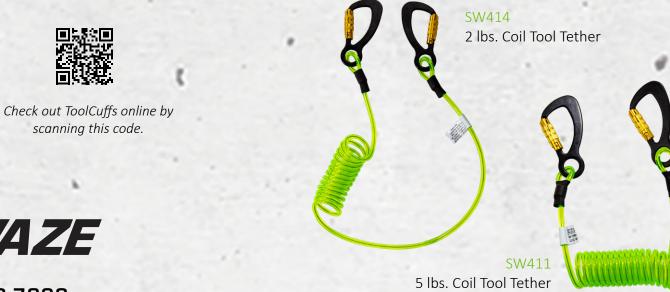

## Sample Connection Options for 5 lb. Tools

#### **Anchor Point**

scanning this code.

SW434

80 lbs. Heavy Duty Tool Tether