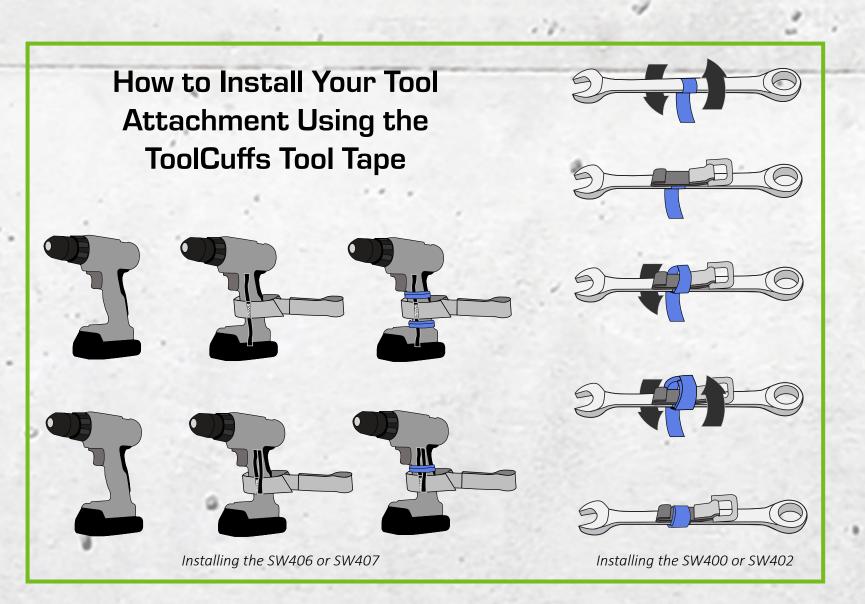

### Sample Connection Options for 1 lb. Tools



# SAFEVAZE TOOLCUFFS









safewaze.com • Phone: 704-262-7893



## Sample Connection Options for 15 lb. Tools



## Sample Connection Options for 35 lb. Tools



## Sample Connection Options for 5 lb. Tools



## Sample Connection Options for 80 lb. Tools



#### **Tools Attachments & Accessories**













SW417

15 lbs. Elasticated Tool Tether

5 lbs. Tool Tether- 24"



Anchor Point

Attachment

Tether

Safewaze ToolCuffs are designed and engineered to properly manage a falling object in the weight classification they are specifically rated to. Each item has been tested in accordance with the strict ANSI/ISEA 121-2018 requirements.



**Tool Tethers** 

SW422 2" Tool Tape

For 2 lbs. & 5 lbs. Tools

## Free Fall Impact Force Chart

| FREE FALL IMPACT FORCE CHART  |         |          |          |
|-------------------------------|---------|----