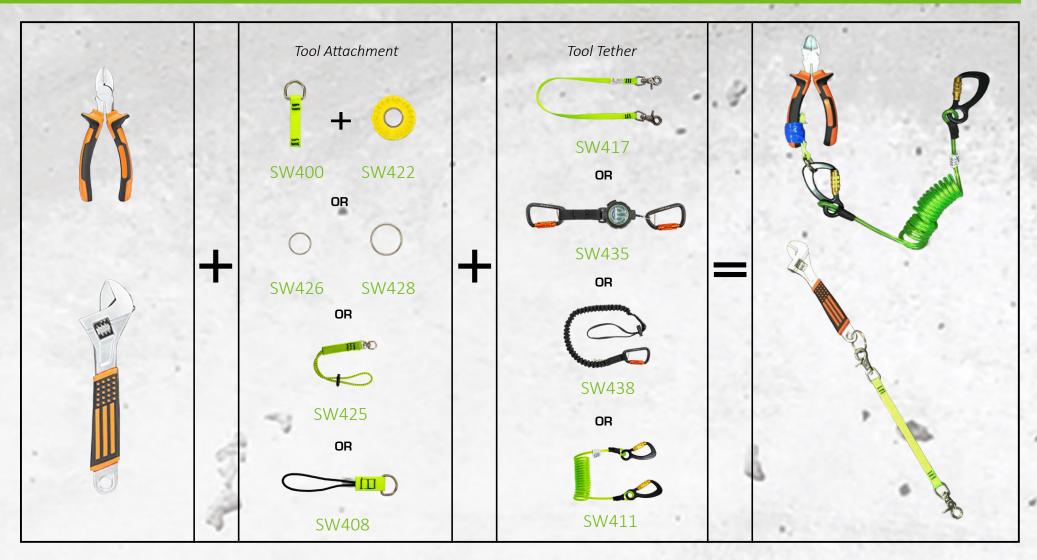

### Sample Connection Options for 1 lb. Tools



# SAFEVAZE TOOLCUFFS









safewaze.com • Phone: 704-262-7893



## Sample Connection Options for 15 lb. Tools



## Sample Connection Options for 35 lb. Tools



## Sample Connection Options for 5 lb. Tools



## Sample Connection Options for 80 lb. Tools



#### **Tools Attachments & Accessories**













SW417

15 lbs. Elasticated Tool Tether

5 lbs. Tool Tether- 24"



Anchor Point

Attachment

Tether

Safewaze ToolCuffs are designed and engineered to properly manage a falling object in the weight classification they are specifically rated to. Each item has been tested in accordance with the strict ANSI/ISEA 121-2018 requirements.



**Tool Tethers** 

SW422 2" Tool Tape

For 2 lbs. & 5 lbs. Tools

## Free Fall Impact Force Chart

| FREE FALL IMPACT FORCE CHART  |         |          |          |
|----