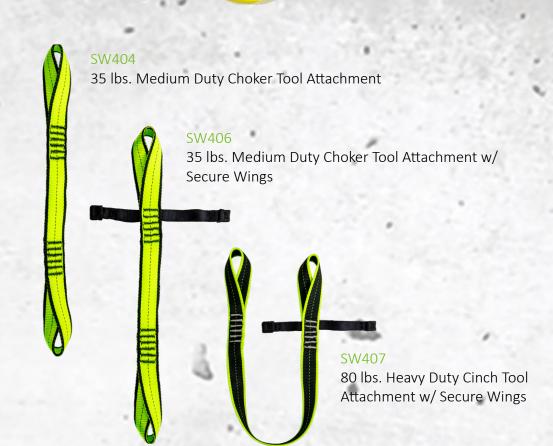

## Sample Connection Options for 35 lb. Tools

## Sample Connection Options for 80 lb. Tools