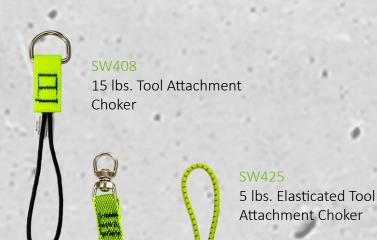

#### **Tools Attachments & Accessories**

SW417

15 lbs. Elasticated Tool Tether

5 lbs. Tool Tether- 24"

Anchor Point

Attachment

Tether

Safewaze ToolCuffs are designed and engineered to properly manage a falling object in the weight classification they are specifically rated to. Each item has been tested in accordance with the strict ANSI/ISEA 121-2018 requirements.