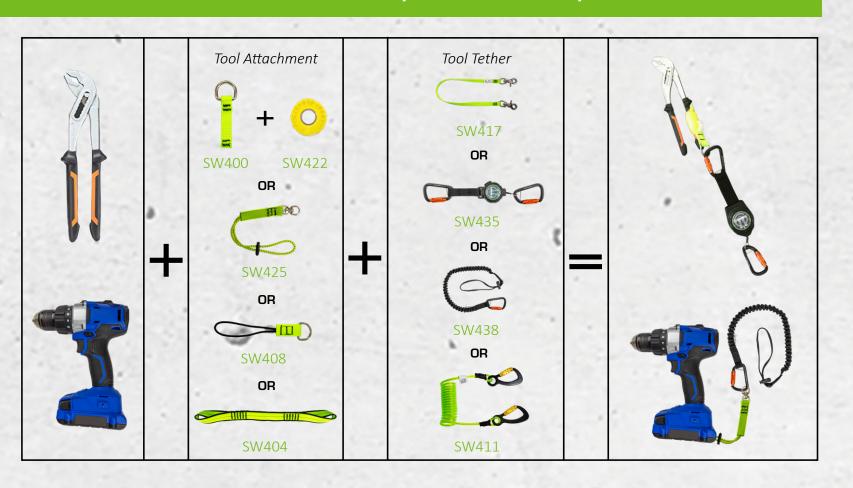

### Sample Connection Options for 1 lb. Tools



# SAFEVAZE TOOLCUFFS









safewaze.com • Phone: 704-262-7893



## Sample Connection Options for 15 lb. Tools



## Sample Connection Options for 35 lb. Tools



## Sample Connection Options for 5 lb. Tools



## Sample Connection Options for 80 lb. Tools



#### **Tools Attachments & Accessories**













SW417

15 lbs. Elasticated Tool Tether

5 lbs. Tool Tether- 24"



Anchor Point

Attachment

Tether

Safewaze ToolCuffs are designed and engineered to properly manage a falling object in the weight classification they are specifically rated to. Each item has been tested in accordance with the strict ANSI/ISEA 121-2018 requirements.



**Tool Tethers** 

SW422 2" Tool Tape

For 2 lbs. & 5 lbs. Tools

## Free Fall Impact Force Chart

| FREE FALL IMPACT FORCE CHART  |         |          |          |
|-------------------------------|---------|----------|----------|
| Feet                          | 6       | 50       | 100      |
| Impact Force Rating in Pounds |         |          |