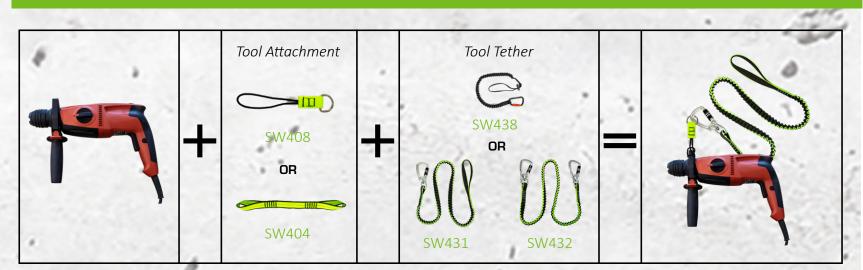

### Sample Connection Options for 1 lb. Tools



# SAFEVAZE TOOLCUFFS









safewaze.com • Phone: 704-262-7893



## Sample Connection Options for 15 lb. Tools



## Sample Connection Options for 35 lb. Tools



## Sample Connection Options for 5 lb. Tools



## Sample Connection Options for 80 lb. Tools



#### **Tools Attachments & Accessories**













SW417

15 lbs. Elasticated Tool Tether

5 lbs. Tool Tether- 24"



Anchor Point

Attachment

Tether

Safewaze ToolCuffs are designed and engineered to properly manage a falling object in the weight classification they are specifically rated to. Each item has been tested in accordance with the strict ANSI/ISEA 121-2018 requirements.



**Tool Tethers** 

SW422 2" Tool Tape

For 2 lbs. & 5 lbs. Tools

## Free Fall Impact Force Chart

| FREE FALL IMPACT FORCE CHART  |         |          |          |
|-------------------------------|---------|----------|----------|
| Feet