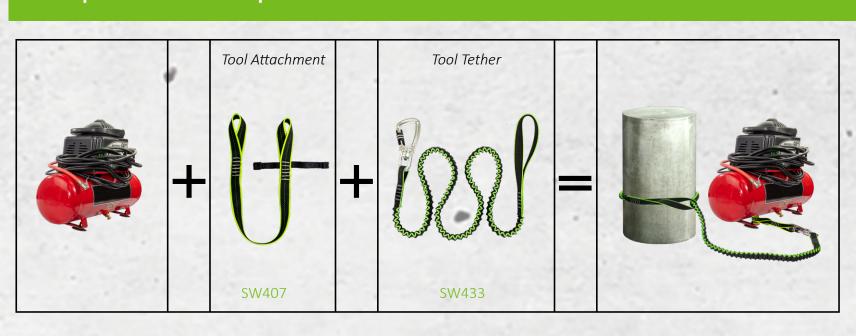

### Sample Connection Options for 1 lb. Tools



# SAFEVAZE TOOLCUFFS









safewaze.com • Phone: 704-262-7893



## Sample Connection Options for 15 lb. Tools



## Sample Connection Options for 35 lb. Tools



## Sample Connection Options for 5 lb. Tools



## Sample Connection Options for 80 lb. Tools



#### **Tools Attachments & Accessories**













SW417

15 lbs. Elasticated Tool Tether

5 lbs. Tool Tether- 24"



Anchor Point

Attachment

Tether

Safewaze ToolCuffs are designed and engineered to properly manage a falling object in the weight classification they are specifically rated to. Each item has been tested in accordance with the strict ANSI/ISEA 121-2018 requirements.



**Tool Tethers** 

SW422 2" Tool Tape

For 2 lbs. & 5 lbs. Tools

## Free Fall Impact Force Chart

| FREE FALL IMPACT FORCE CHART  |         |          |          |
|-------------------------------|---------|----------|----------|
| Feet                          | 6       | 50       | 100      |
| Impact Force Rating in Pounds |         |          |          |
| Pounds                        |         |