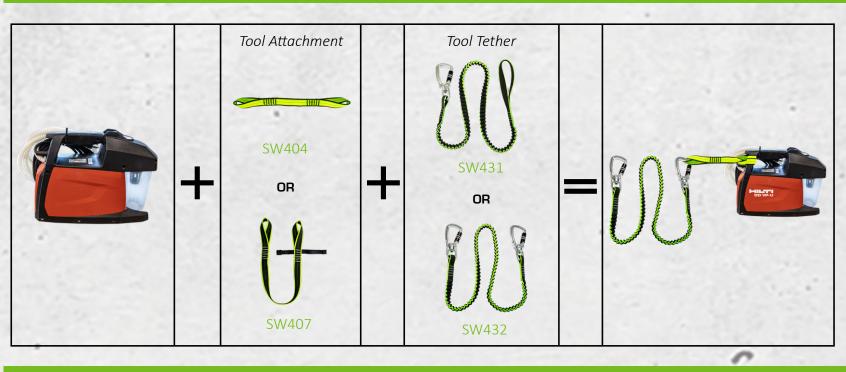

### Sample Connection Options for 1 lb. Tools



# SAFEVAZE TOOLCUFFS









safewaze.com • Phone: 704-262-7893



## Sample Connection Options for 15 lb. Tools



## Sample Connection Options for 35 lb. Tools



## Sample Connection Options for 5 lb. Tools



## Sample Connection Options for 80 lb. Tools



#### **Tools Attachments & Accessories**













SW417

15 lbs. Elasticated Tool Tether

5 lbs. Tool Tether- 24"



Anchor Point

Attachment

Tether

Safewaze ToolCuffs are designed and engineered to properly manage a falling object in the weight classification they are specifically rated to. Each item has been tested in accordance with the strict ANSI/ISEA 121-2018 requirements.



**Tool Tethers** 

SW422 2" Tool Tape

For 2 lbs. & 5 lbs. Tools

## Free Fall Impact Force Chart

| FREE FALL IMPACT FORCE CHART  |         |          |          |
|-------------------------------|---------|----------|----------|
| Feet                          | 6       | 50       | 100      |
| Impact Forc