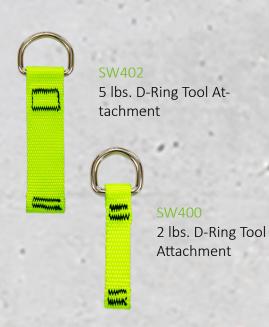

### Sample Connection Options for 1 lb. Tools



# SAFEVAZE TOOLCUFFS









safewaze.com • Phone: 704-262-7893



## Sample Connection Options for 15 lb. Tools



## Sample Connection Options for 35 lb. Tools



## Sample Connection Options for 5 lb. Tools



## Sample Connection Options for 80 lb. Tools



#### **Tools Attachments & Accessories**













SW417

15 lbs. Elasticated Tool Tether

5 lbs. Tool Tether- 24"



Anchor Point

Attachment

Tether

Safewaze ToolCuffs are designed and engineered to properly manage a falling object in the weight classification they are specifically rated to. Each item has been tested in accordance with the strict ANSI/ISEA 121-2018 requirements.



**Tool Tethers** 

SW422 2" Tool Tape

For 2 lbs. & 5 lbs. Tools

## Free Fall Impact Force Chart

| FREE FALL IMPACT FORCE CHART  |         |          |          |
|-------------------------------|---------|----------|----------|
| Feet                          | 6       | 50       | 100      |
| Impact Force Rating in Pounds |         |          |          |
| Pounds                        |         |          |          |
| 1