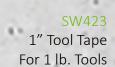

### Sample Connection Options for 1 lb. Tools



# SAFEVAZE TOOLCUFFS









safewaze.com • Phone: 704-262-7893



## Sample Connection Options for 15 lb. Tools



## Sample Connection Options for 35 lb. Tools



## Sample Connection Options for 5 lb. Tools



## Sample Connection Options for 80 lb. Tools



#### **Tools Attachments & Accessories**













SW417

15 lbs. Elasticated Tool Tether

5 lbs. Tool Tether- 24"



Anchor Point

Attachment

Tether

Safewaze ToolCuffs are designed and engineered to properly manage a falling object in the weight classification they are specifically rated to. Each item has been tested in accordance with the strict ANSI/ISEA 121-2018 requirements.



**Tool Tethers** 

SW422 2" Tool Tape

For 2 lbs. & 5 lbs. Tools

## Free Fall Impact Force Chart

| FREE FALL IMPACT FORCE CHART  |         |          |          |
|-------------------------------|---------|----------|----------|
| Feet                          | 6       | 50       | 100      |
| Impact Force Rating in Pounds |         |          |          |
| Pounds                        |         |          |          |
| 1