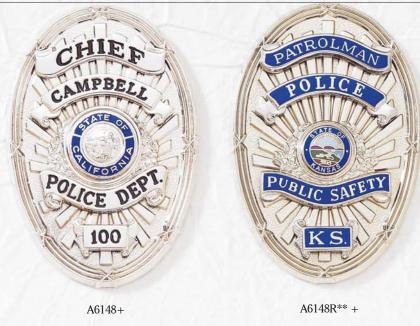

#### BLACKINTON® CUSTOM DESIGNED BADGES

Blackinton<sup>®</sup> custom badges are designed with your input to meet specific department requirements. Your Blackinton<sup>®</sup> badge can incorporate unique design elements such as local landmarks, historic buildings, or other symbols of your town, city, or state. A customized center seal can also be included to add color and to further personalize your badge. You may choose from a wide variety of unique finishes offered by Blackinton<sup>®</sup> and described in more detail on pages 86 – 88. For additional information on specialty and custom commemorative badges, please refer to pages 52 and 53.

Custom badges illustrated on this page are manufactured exclusively for the departments shown and are not available for sale.

<sup>\*</sup>Shown with reversed enamel panels.

<sup>^</sup>QuickShip eligible badge style.

<sup>+</sup>Requires custom die at additional charge.

B1548

B1548R\*

A3095

Also available with A6236 panel and 13/16" seal+

<sup>\*</sup>Shown with reversed enamel panels. + Available with additional bottom panel.