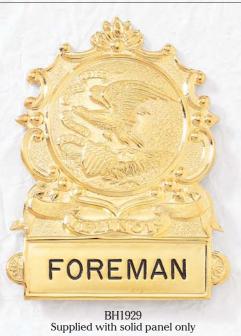

09 CRANSTON 83



**B507EO** 

<sup>\*</sup>Comes with cut out numbers or letters on open panel. If solid, lettered panel is required, must be specified. + 15/16" seal may be applied over seal in die. ++ If ordered with lettered disc extra charge applies.













POLICE
B1449









B2339 without "Police"





<sup>+</sup> Police in die. Available with either plain or enameled background. Please specify. ++ Police panel is blank, solid panel for any lettering. Please specify.

\*\*Most standard titles available. Lettering other than standard will require a nominal set up charge.







B1490\* Takes 11/16" seal only



B1730
May be used as center panel on any

style badge that takes applied panels



B582





B564



В3







BH1855\* Lettering in die and cannot be changed

















B647 B1013 - 2 1/8" B1011 - 1 5/16" B1031 - 15/16"



BH1980



BH1976 B2366 Mississippi State cut out



B2075A
Available only as shown
B2075 Available with any lettering
B2075B Available with lettering on state cut out
Louisiana State cut out



B1015



B1023



B660 B657 - 1 3/4" B1030 - 1 5/8" B1017 - 1 1/2" POLICE

Blackinton

PATROLMAN

B1028 With star cut out



BH1994



B898 B648 - 2 1/8"

B659















B2111



B1480







B563



B592



BH1888



B538EO



BH2061



B310 Takes 3/8" or 5/16" seal or star only



B1434 Louisiana boot badge



B539EO







<sup>\*</sup>May be ordered with any seal. +Requires custom die.

























































<sup>\*</sup>Shown with reversed enamel panels. Panels for these badges are shown on pa