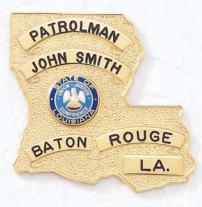

#### BLACKINTON® CUSTOM DESIGNED BADGES

Blackinton<sup>®</sup> custom badges are designed with your input to meet specific department requirements. Your Blackinton<sup>®</sup> badge can incorporate unique design elements such as local landmarks, historic buildings, or other symbols of your town, city, or state. A customized center seal can also be included to add color and to further personalize your badge. You may choose from a wide variety of unique finishes offered by Blackinton<sup>®</sup> and described in more detail on pages 86 – 88. For additional information on specialty and custom commemorative badges, please refer to pages 52 and 53.

Custom badges illustrated on this page are manufactured exclusively for the departments shown and are not available for sale.

<sup>\*</sup>Shown with reversed enamel panels.

<sup>^</sup>QuickShip eligible badge style.