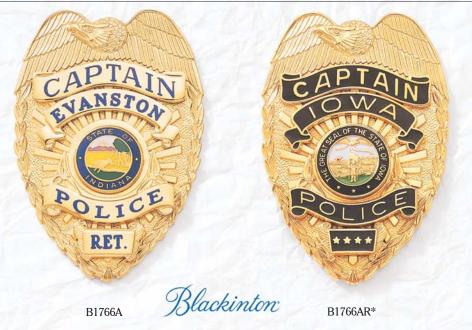

#### BLACKINTON® CUSTOM DESIGNED BADGES

Blackinton<sup>®</sup> custom badges are designed with your input to meet specific department requirements. Your Blackinton<sup>®</sup> badge can incorporate unique design elements such as local landmarks, historic buildings, or other symbols of your town, city, or state. A customized center seal can also be included to add color and to further personalize your badge. You may choose from a wide variety of unique finishes offered by Blackinton<sup>®</sup> and described in more detail on pages 86 – 88. For additional information on specialty and custom commemorative badges, please refer to pages 52 and 53.

Custom badges illustrated on this page are manufactured exclusively for the departments shown and are not available for sale.

<sup>\*</sup>Shown with reversed enamel panels.

<sup>^</sup>QuickShip eligible badge style.