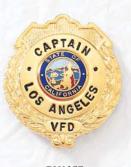

## BLACKINTON® CUSTOM COMMEMORATIVE BADGES

We will help you achieve exactly what you have in mind when the occasion calls for a truly memorable commemorative badge. Our designers will first develop your ideas, symbols, or other reference materials into an artist's rendering for your approval. This artwork is then transformed by our highly skilled die makers into a steel die, which captures every subtle detail of your unique design. The badge then takes on enhanced substance and shape as it travels through the remaining manufacturing process, resulting in a commemorative badge that your department will be proud to wear.

Commemorative badges illustrated on this page were designed exclusively for the departments shown and are not available for sale.