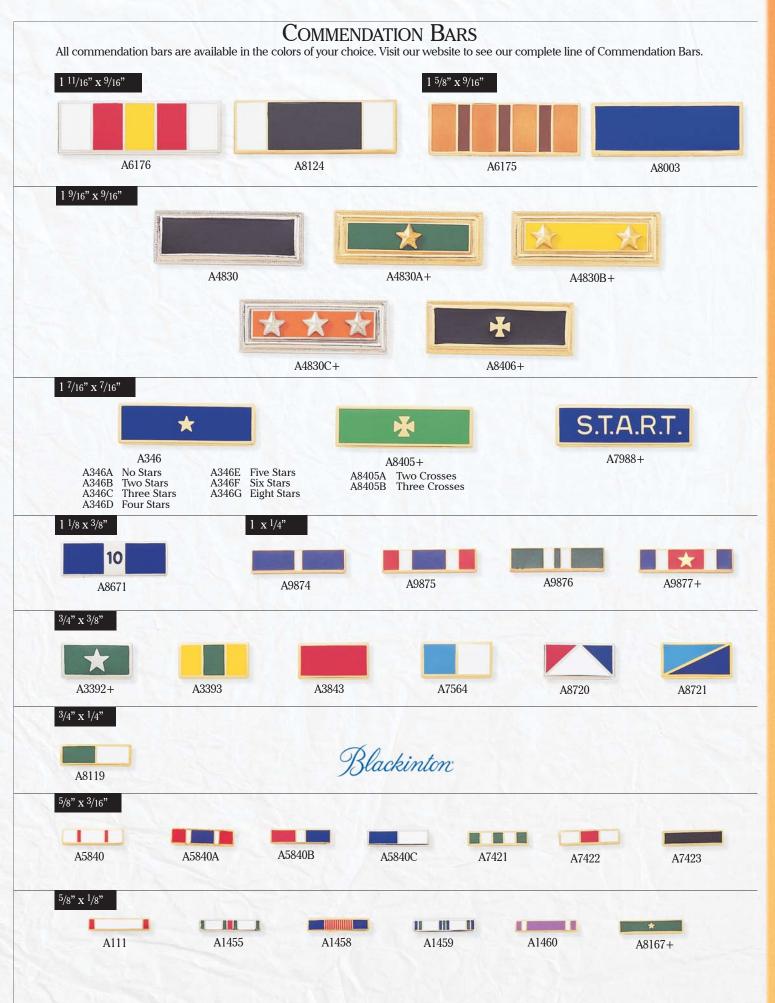

plied character bars are no longer repaired for free.

### AVAILABLE SYMBOLS (July 2016)

Please order referencing symbol style; i.e., Symbol 24



Symbol 2



Chaplain Cross

Diamond Symbol 4



Symbol 5

Symbol 12





Pistol



Symbol 9

Square Symbol 10

Symbol 3

Star Symbol 11

Life Saving Cross Cross



Symbol 13



Sharp Shooter

Symbol 8



Stork

Symbol 15 Symbol 16



Lightning

Symbol 17





















Symbol 18









Eagle & Arrows Wreath & Torch Symbol 24 Symbol 25

Hydrant Symbol 26

Gavel Symbol 27

Wreath Symbol 28





Rappeller Shamrock Symbol 29 Symbol 30

<sup>\*</sup>Must be ordered with any number or letter applied, at an additional cost.

<sup>+</sup> Available only in style shown. Specify color.

There is an add on charge for engraving commendation bars.



<sup>+</sup> Available only in style shown. Specify color. \*Available with up to 3 stars.



<sup>+</sup> Available only in style shown. Specify color

All merchandise shown actual size.

<sup>\*</sup> We are unable to provide any items with a red cross on a white background due to copyrights owned by the American Red Cross.



<sup>\*</sup> Must be ordered with any number or letter applied, at an additional cost. + Available only in style shown. Specify color. All bars shown actual size. \* We are unable to provide any items with a red cross on a white background due to copyrights owned by the American Red Cross.





These symbols of recognition can be awarded to the most deserving members of your department to honor exemplary service, to mark a special achievement, or simply to show