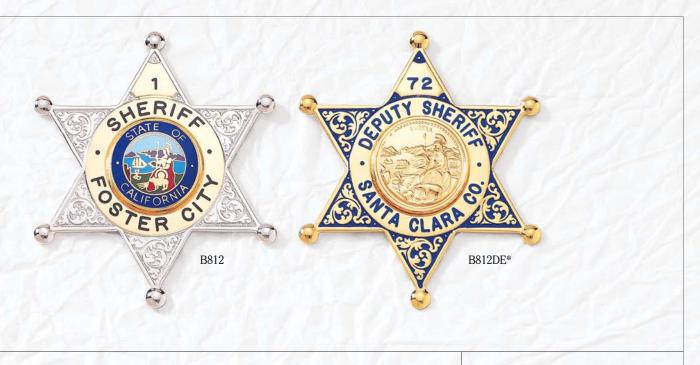

1 3/4" B1030 - 1 5/8" B1017 - 1 1/2" POLICE

Blackinton

PATROLMAN

B1028 With star cut out



BH1994



B898 B648 - 2 1/8"

B659















B2111



B1480







B563



B592



BH1888



B538EO



BH2061



B310 Takes 3/8" or 5/16" seal or star only



B1434 Louisiana boot badge



B539EO







<sup>\*</sup>May be ordered with any seal. +Requires custom die.

























































<sup>\*</sup>Shown with reversed enamel panels. Panels for these badges are shown on pages 54 and 55. + Panels in die and cannot be changed.

# New standard badge designs recently added to our line of law enforcement badges. Blackinton NVESTIGATOR B2642+\*\* B2624+\*\* GUARD SECURITY DEPT. MEDWE B2339 B2634+ B2640+ B2545\* B1794 larger version B2307 B2308































<sup>\*</sup>DE color will be same as lettering color unless specified differently.























<sup>\*</sup>Seal in die. Takes any lettering. + Also available with any seal. See B2250 and B2251 on page 38.

## BLACKINTON® CUSTOM COMMEMORATIVE BADGES

We will help you achieve exactly what you have in mind when the occasion calls for a truly memorable commemorative badge. Our designers will first develop your ideas, symbols, or other reference materials into an artist's rendering for your approval. This artwork is then transformed by our highly skilled die makers into a steel die, which captures every subtle detail of your unique design. The badge then takes on enhanced substance and shape as it travels through the remaining manufacturing process, resulting in a com