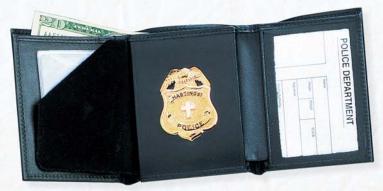

# Top quality leather cases with exact fit recessed cut-outs for different badge styles

- Model #5
   Two identification windows: 3" x 5"
- Outside recess

- Suede badge protector
  One identification window: 2 1/2" x 4"
- · Leather pocket behind badge flap