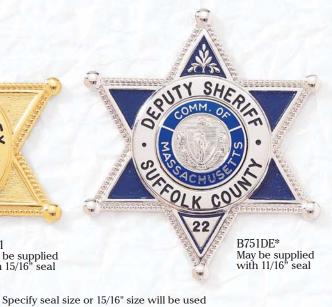

Custom badges illustrated on this page are manufactured exclusively for the departments shown and are not available for sale.

<sup>\*</sup>Shown with reversed enamel panels.

<sup>^</sup>QuickShip eligible badge style.

<sup>+</sup>Requires custom die at additional charge.

B1548

B1548R\*

A3095

Also available with A6236 panel and 13/16" seal+

<sup>\*</sup>Shown with reversed enamel panels. + Available with additional bottom panel.