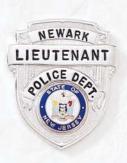

#### BLACKINTON® CUSTOM DESIGNED BADGES

Blackinton<sup>®</sup> custom badges are designed with your input to meet specific department requirements. Your Blackinton<sup>®</sup> badge can incorporate unique design elements such as local landmarks, historic buildings, or other symbols of your town, city, or state. A customized center seal can also be included to add color and to further personalize your badge. You may choose from a wide variety of unique finishes offered by Blackinton<sup>®</sup> and described in more detail on pages 86 – 88. For additional information on specialty and custom commemorative badges, please refer to pages 52 and 53.

Custom badges illustrated on this page are manufactured exclusively for the departments shown and are not available for sale.

<sup>\*</sup>Shown with reversed enamel panels.

<sup>^</sup>QuickShip eligible badge style.