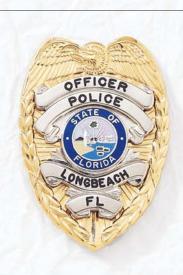

#### BLACKINTON® CUSTOM DESIGNED BADGES

Blackinton<sup>®</sup> custom badges are designed with your input to meet specific department requirements. Your Blackinton<sup>®</sup> badge can incorporate unique design elements such as local landmarks, historic buildings, or other symbols of your town, city, or state. A customized center seal can also be included to add color and to further personalize your badge. You may choose from a wide variety of unique finishes offered by Blackinton<sup>®</sup> and described in more detail on pages 86 – 88. For additional information on specialty and custom commemorative badges, please refer to pages 52 and 53.

Custom badges illustrated on this page are manufactured exclusively for the departments shown and are not available for sale.

<sup>\*</sup>Shown with reversed enamel panels.

<sup>^</sup>QuickShip eligible badge style.