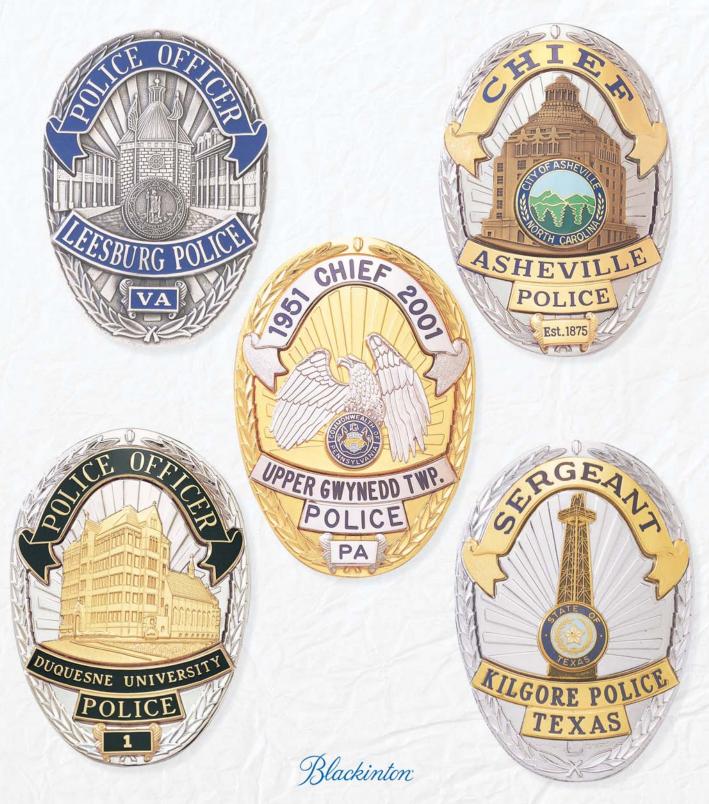

#### BLACKINTON® CUSTOM DESIGNED BADGES

Blackinton<sup>®</sup> custom badges are designed with your input to meet specific department requirements. Your Blackinton<sup>®</sup> badge can incorporate unique design elements such as local landmarks, historic buildings, or other symbols of your town, city, or state. A customized center seal can also be included to add color and to further personalize your badge. You may choose from a wide variety of unique finishes offered by Blackinton<sup>®</sup> and described in more detail on pages 86 – 88. For additional information on specialty and custom commemorative badges, please refer to pages 52 and 53.

Custom badges illustrated on this page are manufactured exclusively for the departments shown and are not available for sale.

<sup>\*</sup>Shown with reversed enamel panels.

<sup>^</sup>QuickShip eligible badge style.