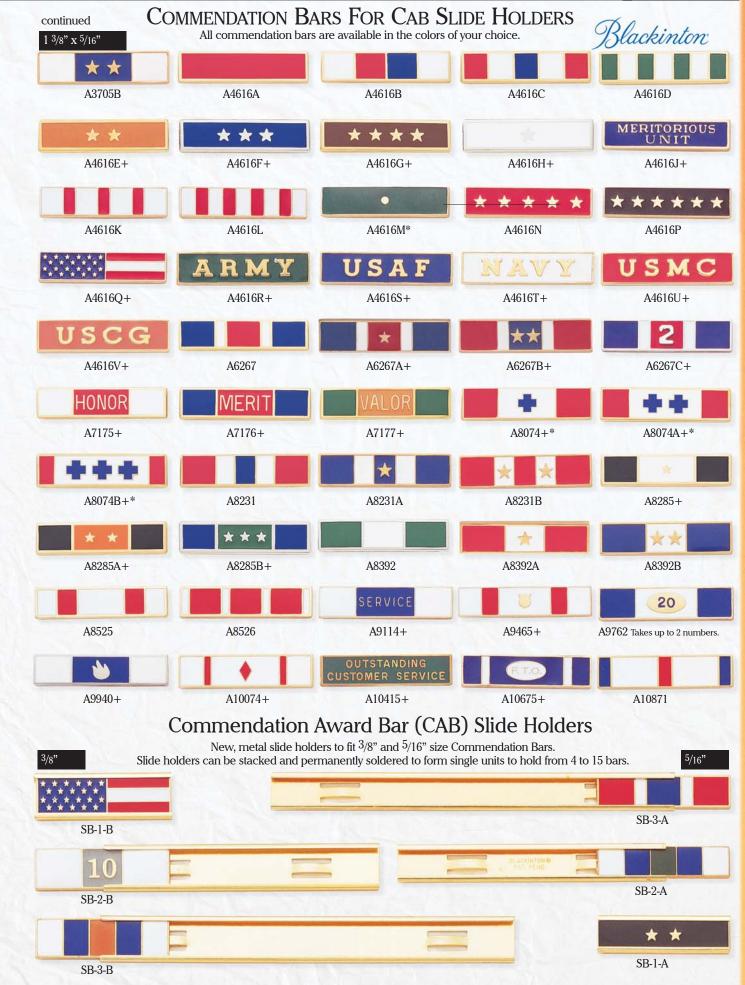

Shooter

Symbol 8



Stork

Symbol 15 Symbol 16



Lightning

Symbol 17





















Symbol 18









Eagle & Arrows Wreath & Torch Symbol 24 Symbol 25

Hydrant Symbol 26

Gavel Symbol 27

Wreath Symbol 28





Rappeller Shamrock Symbol 29 Symbol 30

<sup>\*</sup>Must be ordered with any number or letter applied, at an additional cost.

<sup>+</sup> Available only in style shown. Specify color.

There is an add on charge for engraving commendation bars.



<sup>+</sup> Available only in style shown. Specify color. \*Available with up to 3 stars.



<sup>+</sup> Available only in style shown. Specify color

All merchandise shown actual size.

<sup>\*</sup> We are unable to provide any items with a red cross on a white background due to copyrights owned by the American Red Cross.



<sup>\*</sup> Must be ordered with any number or letter applied, at an additional cost. + Available only in style shown. Specify color. All bars shown actual size. \* We are unable to provide any items with a red cross on a white background due to copyrights owned by the American Red Cross.





These symbols of recognition can be awarded to the most deserving members of your department to honor exemplary service, to mark a special achievement, or simply to show appreciation for a job well done. Blackinton® offers a variety of ways to turn badges, insignias, and medals into high quality keepsakes by encasing them in crystal clear Lucite or mounting them on rich, solid wood plaques.

These top quality awards can be designed as display pieces or as functional items such as pen holders, des