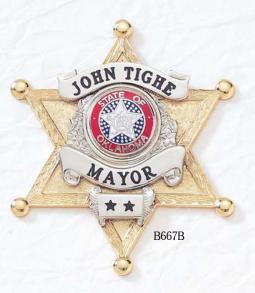

#### BLACKINTON® CUSTOM DESIGNED BADGES

Blackinton<sup>®</sup> custom badges are designed with your input to meet specific department requirements. Your Blackinton<sup>®</sup> badge can incorporate unique design elements such as local landmarks, historic buildings, or other symbols of your town, city, or state. A customized center seal can also be included to add color and to further personalize your badge. You may choose from a wide variety of unique finishes offered by Blackinton<sup>®</sup> and described in more detail on pages 86 – 88. For additional information on specialty and custom commemorative badges, please refer to pages 52 and 53.

Custom badges illustrated on this page are manufactured exclusively for the departments shown and are not available for sale.

<sup>\*</sup>Shown with reversed enamel panels.

<sup>^</sup>QuickShip eligible badge style.