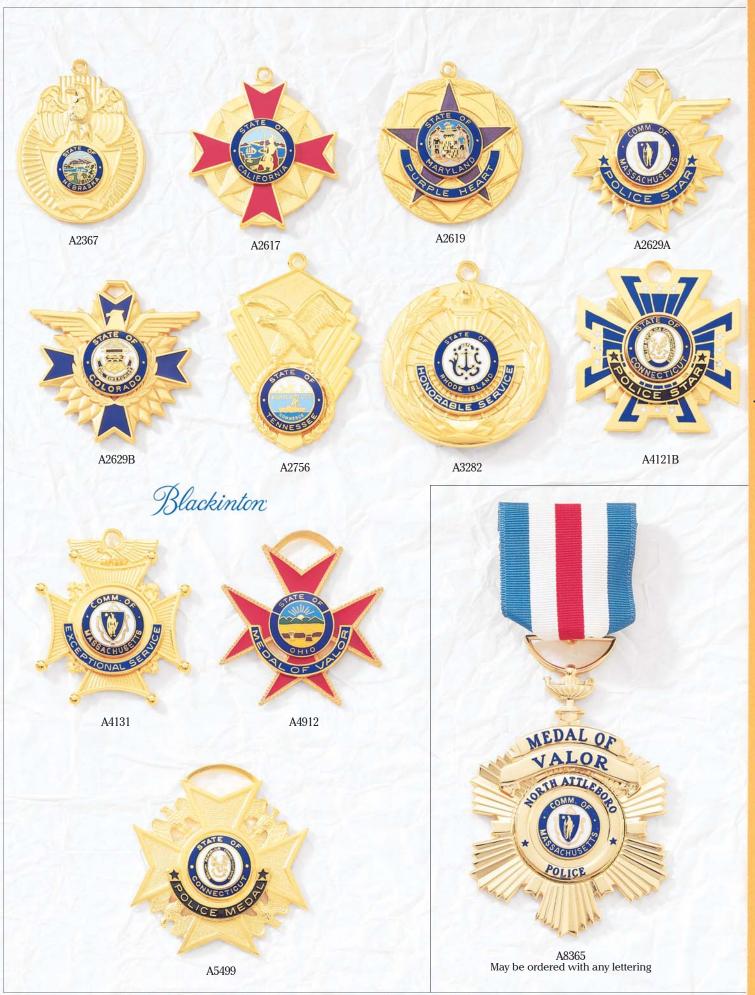

## BLACKINTON® CUSTOM COMMEMORATIVE BADGES

We will help you achieve exactly what you have in mind when the occasion calls for a truly memorable commemorative badge. Our designers will first develop your ideas, symbols, or other reference materials into an artist's rendering for your approval. This artwork is then transformed by our highly skilled die makers into a steel die, which captures every subtle detail of your unique design. The badge then takes on enhanced substance and shape as it travels through the remaining manufacturing process, resulting in a commemorative badge that your department will be proud to wear.

Commemorative badges illustrated on this page were designed exclusively for the departments shown and are not available for sale.