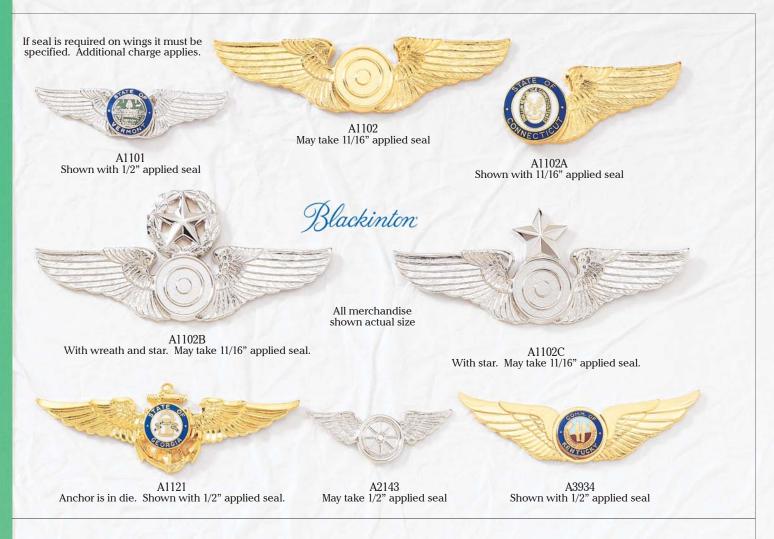

## HAND ASSEMBLED LETTERS & NUMBERS Available in the following sizes and styles. Please order by style number.

Style 1 7/16" Letters only

Style 2 7/16"

Style 4 1/2" Numbers only

Style 5 1/2"

THRU

Style 6 9/16"