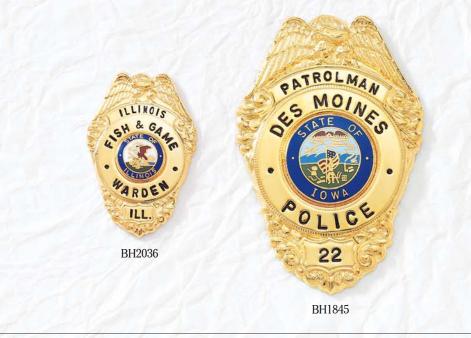

#### BLACKINTON® CUSTOM DESIGNED BADGES

Blackinton<sup>®</sup> custom badges are designed with your input to meet specific department requirements. Your Blackinton<sup>®</sup> badge can incorporate unique design elements such as local landmarks, historic buildings, or other symbols of your town, city, or state. A customized center seal can also be included to add color and to further personalize your badge. You may choose from a wide variety of unique finishes offered by Blackinton<sup>®</sup> and described in more detail on pages 86 – 88. For additional information on specialty and custom commemorative badges, please refer to pages 52 and 53.

Custom badges illustrated on this page are manufactured exclusively for the departments shown and are not available for sale.

<sup>\*</sup>Shown with reversed enamel panels.

<sup>^</sup>QuickShip eligible badge style.