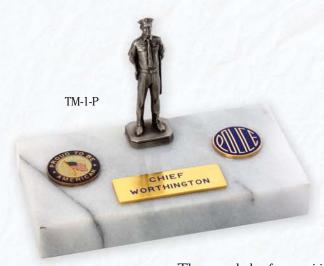

any number or letter applied, at an additional cost.

<sup>+</sup> Available only in style shown. Specify color.

There is an add on charge for engraving commendation bars.



<sup>+</sup> Available only in style shown. Specify color. \*Available with up to 3 stars.



<sup>+</sup> Available only in style shown. Specify color

All merchandise shown actual size.

<sup>\*</sup> We are unable to provide any items with a red cross on a white background due to copyrights owned by the American Red Cross.



<sup>\*</sup> Must be ordered with any number or letter applied, at an additional cost. + Available only in style shown. Specify color. All bars shown actual size. \* We are unable to provide any items with a red cross on a white background due to copyrights owned by the American Red Cross.





These symbols of recognition can be awarded to the most deserving members of your department to honor exemplary service, to mark a special achievement, or simply to show appreciation for a job well done. Blackinton® offers a variety of ways to turn badges, insignias, and medals into high quality keepsakes by encasing them in crystal clear Lucite or mounting them on rich, solid wood plaques.

These top quality awards can be designed as display pieces or as functional items such as pen holders, desk sets, paperweights, and so on. Blackinton® Lucite embedments and plaques can be ordered to your specifications. Standard plaque sizes are listed below. Other plague shapes and sizes are available. Lucite is also available in a wide variety of shapes and sizes. Please contact your local dealer