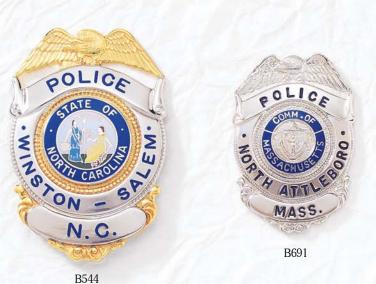

#### BLACKINTON® CUSTOM DESIGNED BADGES

Blackinton<sup>®</sup> custom badges are designed with your input to meet specific department requirements. Your Blackinton<sup>®</sup> badge can incorporate unique design elements such as local landmarks, historic buildings, or other symbols of your town, city, or state. A customized center seal can also be included to add color and to further personalize your badge. You may choose from a wide variety of unique finishes offered by Blackinton<sup>®</sup> and described in more detail on pages 86 – 88. For additional information on specialty and custom commemorative badges, please refer to pages 52 and 53.

Custom badges illustrated on this page are manufactured exclusively for the departments shown and are not available for sale.

<sup>\*</sup>Shown with reversed enamel panels.

<sup>^</sup>QuickShip eligible badge style.