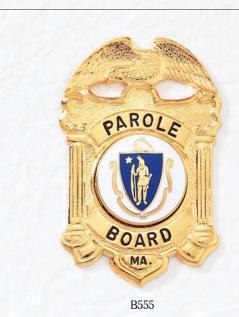

## BLACKINTON® CUSTOM COMMEMORATIVE BADGES

We will help you achieve exactly what you have in mind when the occasion calls for a truly memorable commemorative badge. Our designers will first develop your ideas, symbols, or other reference materials into an artist's rendering for your approval. This artwork is then transformed by our highly skilled die makers into a steel die, which captures every subtle detail of your unique design. The badge then takes on enhanced substance and shape as it travels through the remaining manufacturing process, resulting in a commemorative badge that your department will be proud to wear.

Commemorative badges illustrated on this page were designed exclusively for the departments shown and are not available for sale.