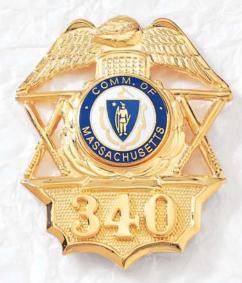

#### BLACKINTON® CUSTOM DESIGNED BADGES

Blackinton<sup>®</sup> custom badges are designed with your input to meet specific department requirements. Your Blackinton<sup>®</sup> badge can incorporate unique design elements such as local landmarks, historic buildings, or other symbols of your town, city, or state. A customized center seal can also be included to add color and to further personalize your badge. You may choose from a wide variety of unique finishes offered by Blackinton<sup>®</sup> and described in more detail on pages 86 – 88. For additional information on specialty and custom commemorative badges, please refer to pages 52 and 53.

Custom badges illustrated on this page are manufactured exclusively for the departments shown and are not available for sale.

<sup>\*</sup>Shown with reversed enamel panels.

<sup>^</sup>QuickShip eligible badge style.