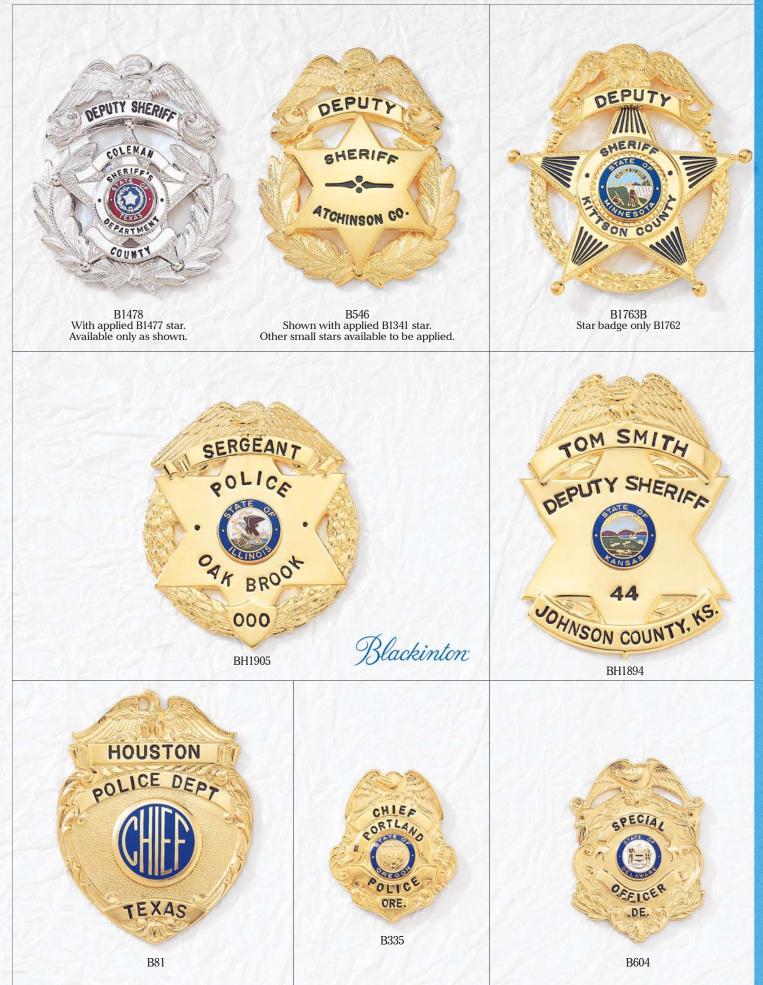

Custom badges illustrated on this page are manufactured exclusively for the departments shown and are not available for sale.

<sup>\*</sup>Shown with reversed enamel panels.

<sup>^</sup>QuickShip eligible badge style.

<sup>+</sup>Requires custom die at additional charge.

B1548

B1548R\*

A3095

Also available with A6236 panel and 13/16" seal+

<sup>\*</sup>Shown with reversed enamel panels. + Available with additional bottom panel.