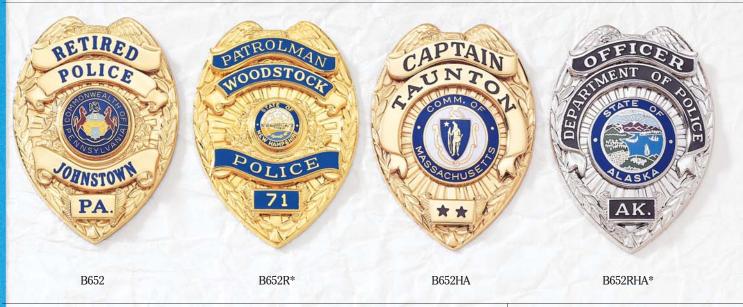

#### BLACKINTON® CUSTOM DESIGNED BADGES

Blackinton<sup>®</sup> custom badges are designed with your input to meet specific department requirements. Your Blackinton<sup>®</sup> badge can incorporate unique design elements such as local landmarks, historic buildings, or other symbols of your town, city, or state. A customized center seal can also be included to add color and to further personalize your badge. You may choose from a wide variety of unique finishes offered by Blackinton<sup>®</sup> and described in more detail on pages 86 – 88. For additional information on specialty and custom commemorative badges, please refer to pages 52 and 53.

Custom badges illustrated on this page are manufactured exclusively for the departments shown and are not available for sale.

<sup>\*</sup>Shown with reversed enamel panels.

<sup>^</sup>QuickShip eligible badge style.