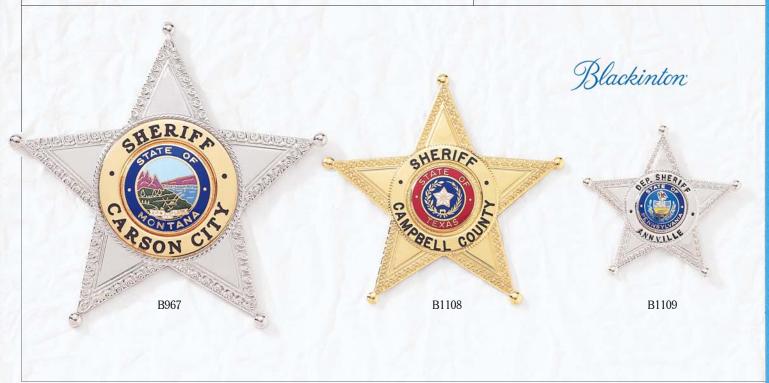

Custom badges illustrated on this page are manufactured exclusively for the departments shown and are not available for sale.

<sup>\*</sup>Shown with reversed enamel panels.

<sup>^</sup>QuickShip eligible badge style.