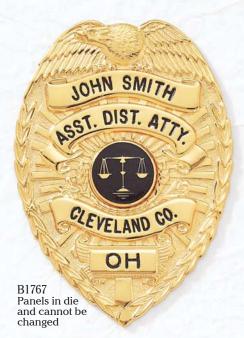

#### BLACKINTON® CUSTOM DESIGNED BADGES

Blackinton<sup>®</sup> custom badges are designed with your input to meet specific department requirements. Your Blackinton<sup>®</sup> badge can incorporate unique design elements such as local landmarks, historic buildings, or other symbols of your town, city, or state. A customized center seal can also be included to add color and to further personalize your badge. You may choose from a wide variety of unique finishes offered by Blackinton<sup>®</sup> and described in more detail on pages 86 – 88. For additional information on specialty and custom commemorative badges, please refer to pages 52 and 53.

Custom badges illustrated on this page are manufactured exclusively for the departments shown and are not available for sale.

<sup>\*</sup>Shown with reversed enamel panels.

<sup>^</sup>QuickShip eligible badge style.