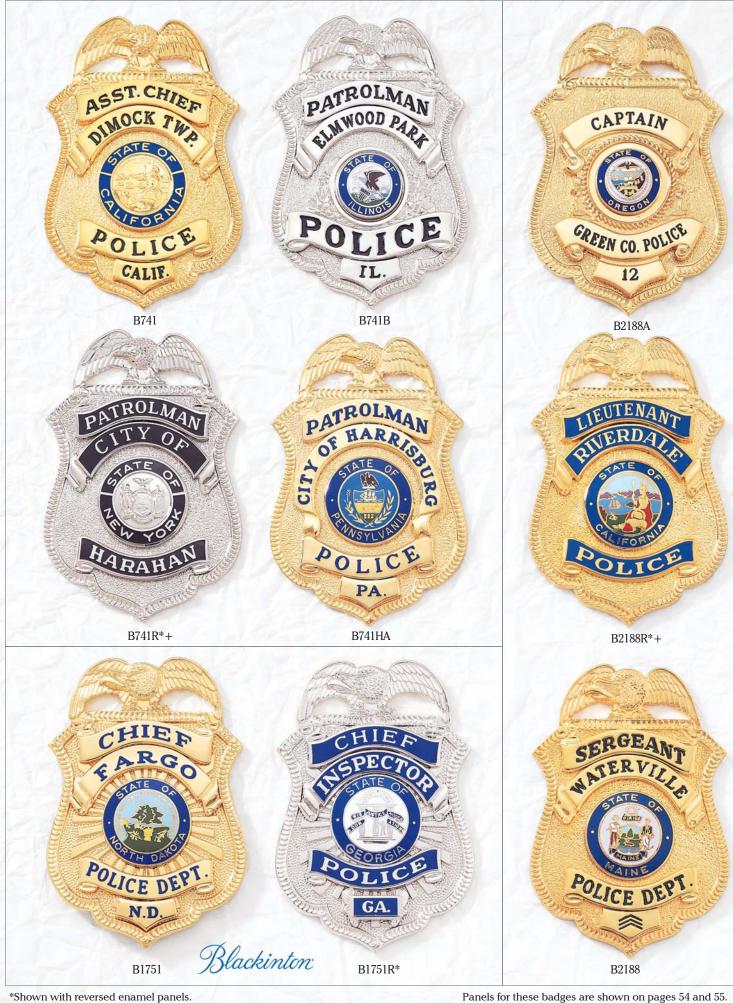

Custom badges illustrated on this page are manufactured exclusively for the departments shown and are not available for sale.

<sup>\*</sup>Shown with reversed enamel panels.

<sup>^</sup>QuickShip eligible badge style.

<sup>+</sup>Requires custom die at additional charge.

B1548

B1548R\*

A3095

Also available with A6236 panel and 13/16" seal+

<sup>\*</sup>Shown with reversed enamel panels. + Available with additional bottom panel.