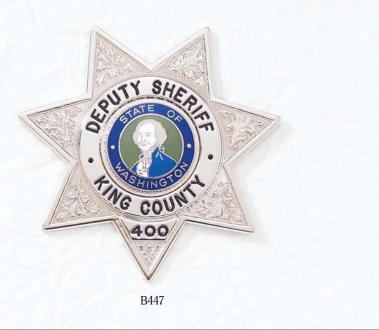

#### BLACKINTON® CUSTOM DESIGNED BADGES

Blackinton<sup>®</sup> custom badges are designed with your input to meet specific department requirements. Your Blackinton<sup>®</sup> badge can incorporate unique design elements such as local landmarks, historic buildings, or other symbols of your town, city, or state. A customized center seal can also be included to add color and to further personalize your badge. You may choose from a wide variety of unique finishes offered by Blackinton<sup>®</sup> and described in more detail on pages 86 – 88. For additional information on specialty and custom commemorative badges, please refer to pages 52 and 53.

Custom badges illustrated on this page are manufactured exclusively for the departments shown and are not available for sale.

<sup>\*</sup>Shown with reversed enamel panels.

<sup>^</sup>QuickShip eligible badge style.