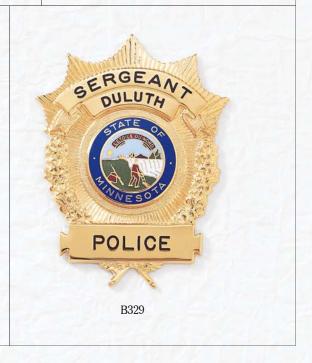

B41\* B2507 smaller version

B4\* N.J. Seal and N.J. are in die and cannot be changed+ B2552 smaller version

B609 CRANSTON 83

**B507EO** 

<sup>\*</sup>Comes with cut out numbers or letters on open panel. If solid, lettered panel is required, must be specified. + 15/16" seal may be applied over seal in die. ++ If ordered with lettered disc extra charge applies.