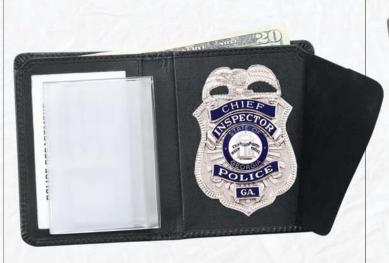

### Hidden Badge Wallet

- Billfold compartment
- Six credit card slots
- One identification window
- Picture section
- Suede badge protector

|       |                 | Maximum   |
|-------|-----------------|-----------|
| Model | ID Size         | Badge Wie |
| 520   | 2 3/4" x 4"     | 2 3/4"    |
| 523   | 2 3/4" x 3 5/8" | 3"        |
| 524   | 2 3/4" x 3 5/8" | 3" 1/4"   |
| 540   | 2 5/8" x 3 5/8" | 2" 3/4"   |