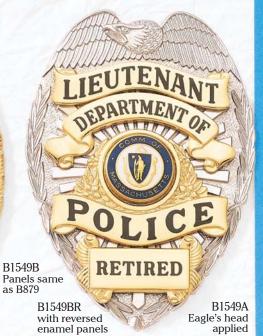

#### BLACKINTON® CUSTOM DESIGNED BADGES

Blackinton<sup>®</sup> custom badges are designed with your input to meet specific department requirements. Your Blackinton<sup>®</sup> badge can incorporate unique design elements such as local landmarks, historic buildings, or other symbols of your town, city, or state. A customized center seal can also be included to add color and to further personalize your badge. You may choose from a wide variety of unique finishes offered by Blackinton<sup>®</sup> and described in more detail on pages 86 – 88. For additional information on specialty and custom commemorative badges, please refer to pages 52 and 53.

Custom badges illustrated on this page are manufactured exclusively for the departments shown and are not available for sale.

<sup>\*</sup>Shown with reversed enamel panels.

<sup>^</sup>QuickShip eligible badge style.