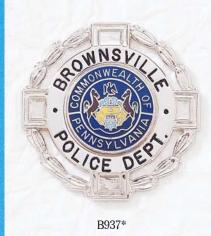

#### BLACKINTON® CUSTOM DESIGNED BADGES

Blackinton<sup>®</sup> custom badges are designed with your input to meet specific department requirements. Your Blackinton<sup>®</sup> badge can incorporate unique design elements such as local landmarks, historic buildings, or other symbols of your town, city, or state. A customized center seal can also be included to add color and to further personalize your badge. You may choose from a wide variety of unique finishes offered by Blackinton<sup>®</sup> and described in more detail on pages 86 – 88. For additional information on specialty and custom commemorative badges, please refer to pages 52 and 53.

Custom badges illustrated on this page are manufactured exclusively for the departments shown and are not available for sale.

<sup>\*</sup>Shown with reversed enamel panels.

<sup>^</sup>QuickShip eligible badge style.