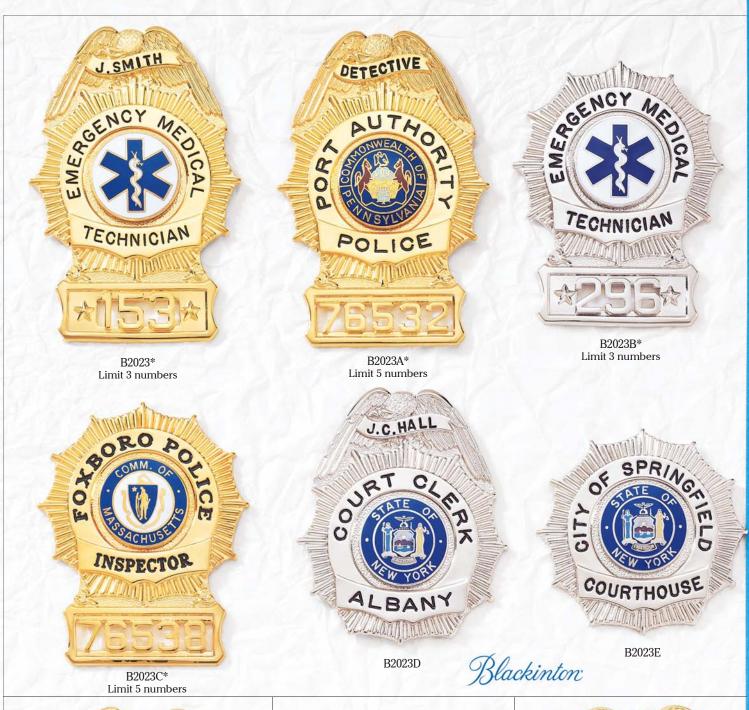

# New standard badge designs recently added to our line of law enforcement badges. Blackinton NVESTIGATOR B2642+\*\* B2624+\*\* GUARD SECURITY DEPT. MEDWE B2339 B2634+ B2640+ B2545\* B1794 larger version B2307 B2308