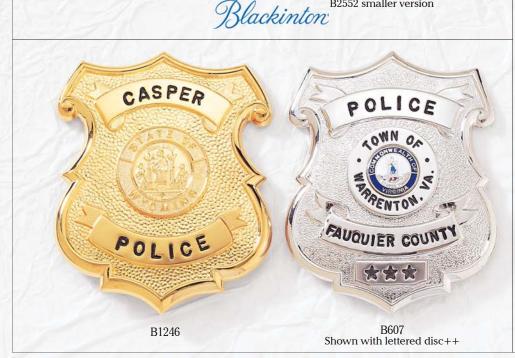

\*\*Shown with reversed enamel panels. +Panels for these badges are shown on pages 54 and 55. ++Most standard titles available. Lettering other than standard will require a nominal set up charge.

B549EO\* Shown with lettered disc+

B41\* B2507 smaller version

B4\* N.J. Seal and N.J. are in die and cannot be changed+ B2552 smaller version

B609 CRANSTON 83

**B507EO** 

<sup>\*</sup>Comes with cut out numbers or letters on open panel. If solid, lettered panel is required, must be specified. + 15/16" seal may be applied over seal in die. ++ If ordered with lettered disc extra charge applies.