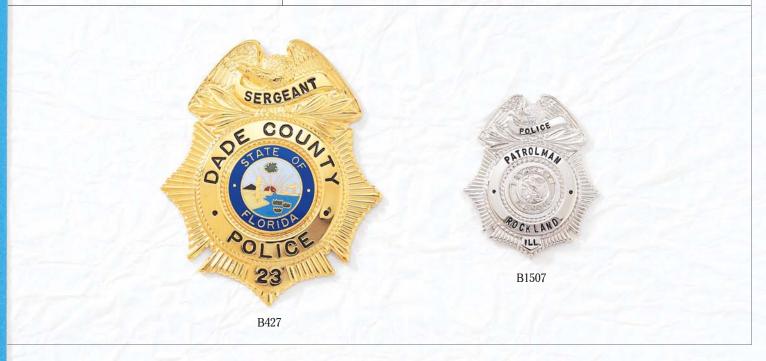

#### BLACKINTON® CUSTOM DESIGNED BADGES

Blackinton<sup>®</sup> custom badges are designed with your input to meet specific department requirements. Your Blackinton<sup>®</sup> badge can incorporate unique design elements such as local landmarks, historic buildings, or other symbols of your town, city, or state. A customized center seal can also be included to add color and to further personalize your badge. You may choose from a wide variety of unique finishes offered by Blackinton<sup>®</sup> and described in more detail on pages 86 – 88. For additional information on specialty and custom commemorative badges, please refer to pages 52 and 53.

Custom badges illustrated on this page are manufactured exclusively for the departments shown and are not available for sale.

<sup>\*</sup>Shown with reversed enamel panels.

<sup>^</sup>QuickShip eligible badge style.