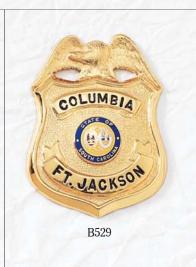

#### BLACKINTON® CUSTOM DESIGNED BADGES

Blackinton<sup>®</sup> custom badges are designed with your input to meet specific department requirements. Your Blackinton<sup>®</sup> badge can incorporate unique design elements such as local landmarks, historic buildings, or other symbols of your town, city, or state. A customized center seal can also be included to add color and to further personalize your badge. You may choose from a wide variety of unique finishes offered by Blackinton<sup>®</sup> and described in more detail on pages 86 – 88. For additional information on specialty and custom commemorative badges, please refer to pages 52 and 53.

Custom badges illustrated on this page are manufactured exclusively for the departments shown and are not available for sale.

<sup>\*</sup>Shown with reversed enamel panels.

<sup>^</sup>QuickShip eligible badge style.