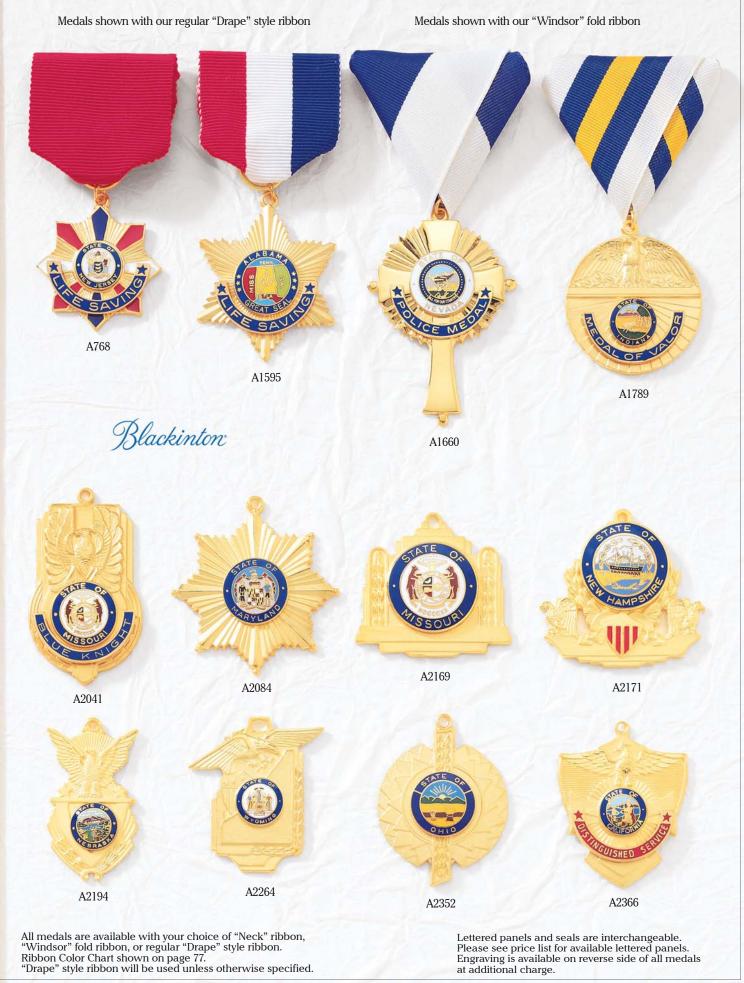

anels blank will take
B1739
Panels blank will take



A4002E State Police



Takes any 1/2" seal



A4592 Takes any 1/2" seal



A7103 Available only as shown. Comes with one clutch back attachment.



A7134\* Lettering in die and cannot be changed. Enameled background behind letters. Takes any 1/2" seal.



A8198\* Police in die and cannot be changed. Enameled background behind letters. Takes any 1/2" seal. A8198A Security Corrections



A8100 Lapel Pin



V576 Money Clip. Embossed. Available with any seal. V576A Smooth



A4550 Plain disc and ring. Takes any 15/16" seal. A4549 Takes any 11/16" seal A2483 Takes any 1/2" seal



A2337K Takes any 1/2" seal



ETIRED

All merchandise shown actual size

<sup>\*</sup>Specify color background. + Specify location of badge or seal on Tie Clasp.









# RIBBON BARS & COLOR CHART Ribbons shown are available as cloth commendation bars with clutch backs.



### COMMENDATION BARS



### ENGRAVED COMMENDATION BARS

### **ECONOMICAL CUSTOM SOLUTION**

^ Engraved commendation bars offer customization without a die cost for small custom orders, and a sound quality manufacturing alternative to applying characters to commendation bars.

Engraveable commendation bars (see our website for a complete listing) can be engraved with block lettering and/or the symbol of your choice. We also offer ONE color in the engraved area (examples on right). If a color is not specified the bars receive clear in the engraved area and the metal will show through (examples on the left).



A7140-LS with SYM-24



A7140-LS Your lettering



A7140-LS with Sym-2