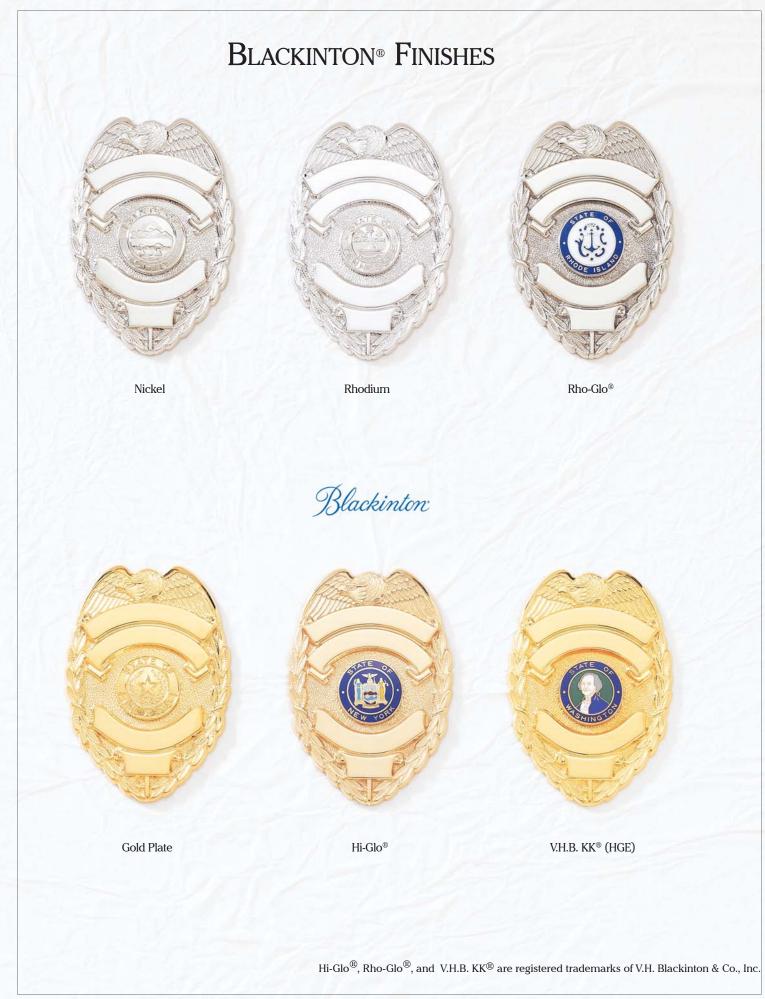

Special Unit

## MASTER

Police Diver

#### A6836

A6836 A6836C Revolver Master Revolver Marksman A6836A A6836D Revolver Expert Revolver Tyro A6836B A6836E

Revolver Sharpshooter Accident Investigator