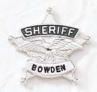

SHERIFF

SPECIAL POLICE

B1328\* Use B2624++ when titles other than "Police" are required.

<sup>\*</sup>Police, wreath, and panels are in die and cannot be changed. Background of leaves and shield will be supplied as shown unless specified differently.