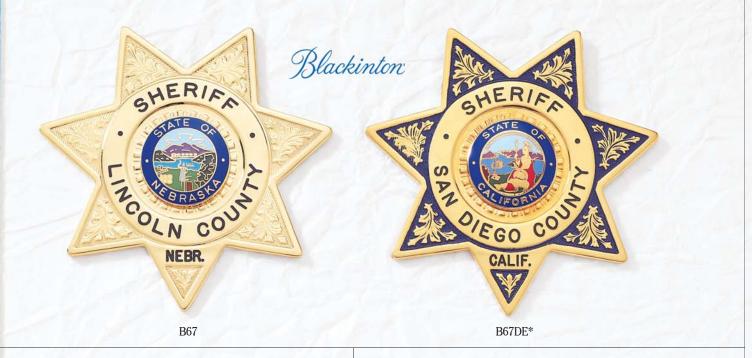

#### BLACKINTON® CUSTOM DESIGNED BADGES

Blackinton<sup>®</sup> custom badges are designed with your input to meet specific department requirements. Your Blackinton<sup>®</sup> badge can incorporate unique design elements such as local landmarks, historic buildings, or other symbols of your town, city, or state. A customized center seal can also be included to add color and to further personalize your badge. You may choose from a wide variety of unique finishes offered by Blackinton<sup>®</sup> and described in more detail on pages 86 – 88. For additional information on specialty and custom commemorative badges, please refer to pages 52 and 53.

Custom badges illustrated on this page are manufactured exclusively for the departments shown and are not available for sale.

<sup>\*</sup>Shown with reversed enamel panels.

<sup>^</sup>QuickShip eligible badge style.