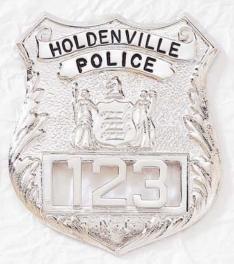

#### BLACKINTON® CUSTOM DESIGNED BADGES

Blackinton<sup>®</sup> custom badges are designed with your input to meet specific department requirements. Your Blackinton<sup>®</sup> badge can incorporate unique design elements such as local landmarks, historic buildings, or other symbols of your town, city, or state. A customized center seal can also be included to add color and to further personalize your badge. You may choose from a wide variety of unique finishes offered by Blackinton<sup>®</sup> and described in more detail on pages 86 – 88. For additional information on specialty and custom commemorative badges, please refer to pages 52 and 53.

Custom badges illustrated on this page are manufactured exclusively for the departments shown and are not available for sale.

<sup>\*</sup>Shown with reversed enamel panels.

<sup>^</sup>QuickShip eligible badge style.