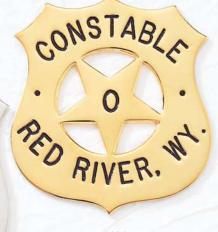

Custom badges illustrated on this page are manufactured exclusively for the departments shown and are not available for sale.

<sup>\*</sup>Shown with reversed enamel panels.

<sup>^</sup>QuickShip eligible badge style.

<sup>+</sup>Requires custom die at additional charge.

B1548

B1548R\*

A3095

Also available with A6236 panel and 13/16" seal+

<sup>\*</sup>Shown with reversed enamel panels. + Available with additional bottom panel.