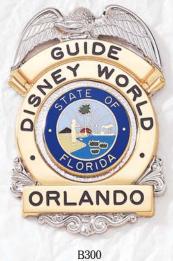

## BLACKINTON® CUSTOM COMMEMORATIVE BADGES

We will help you achieve exactly what you have in mind when the occasion calls for a truly memorable commemorative badge. Our designers will first develop your ideas, symbols, or other reference materials into an artist's rendering for your approval. This artwork is then transformed by our highly skilled die makers into a steel die, which captures every subtle detail of your unique design. The badge then takes on enhanced substance and shape as it travels through the remaining manufacturing process, resulting in a commemorative badge that your department will be proud to wear.

Commemorative badges illustrated on this page were designed exclusively for the departments shown and are not available for sale.