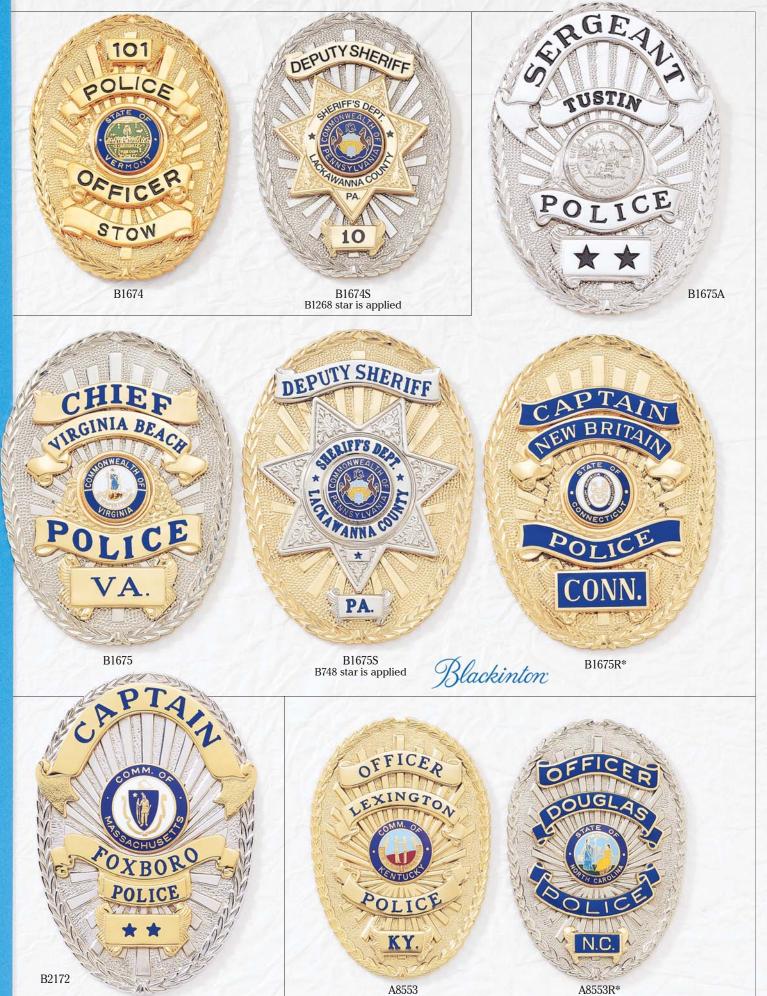

Custom badges illustrated on this page are manufactured exclusively for the departments shown and are not available for sale.

<sup>\*</sup>Shown with reversed enamel panels.

<sup>^</sup>QuickShip eligible badge style.

<sup>+</sup>Requires custom die at additional charge.

B1548

B1548R\*

A3095

Also available with A6236 panel and 13/16" seal+

<sup>\*</sup>Shown with reversed enamel panels. + Available with additional bottom panel.