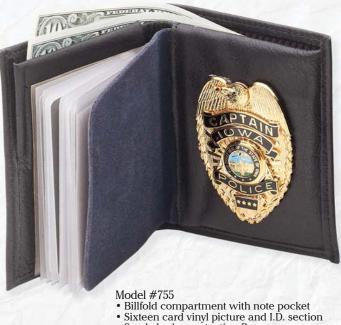

### Traditional Tri-Fold Badge Wallet

- Billfold compartment
- Picture/credit card section
- One identification window

Suede badge protector

Model ID Size 2 3/4" x 4" 2 5/8" x 3 7/8" 800

Maximum Badge Width 2 3/4" 3 1/8"