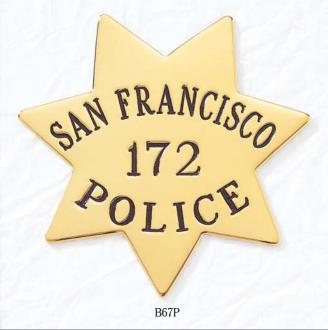

#### BLACKINTON® CUSTOM DESIGNED BADGES

Blackinton<sup>®</sup> custom badges are designed with your input to meet specific department requirements. Your Blackinton<sup>®</sup> badge can incorporate unique design elements such as local landmarks, historic buildings, or other symbols of your town, city, or state. A customized center seal can also be included to add color and to further personalize your badge. You may choose from a wide variety of unique finishes offered by Blackinton<sup>®</sup> and described in more detail on pages 86 – 88. For additional information on specialty and custom commemorative badges, please refer to pages 52 and 53.

Custom badges illustrated on this page are manufactured exclusively for the departments shown and are not available for sale.

<sup>\*</sup>Shown with reversed enamel panels.

<sup>^</sup>QuickShip eligible badge style.