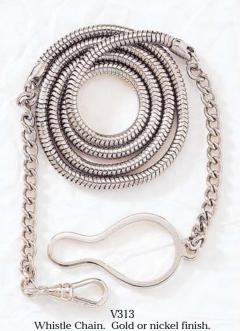

V298 Cap Strap. Gold or rhodium finish.

A6010 Badge Holder. Black only. Available in lots of 1 dozen; minimum order 3 dozen. Blackinton

A6125 Whistle Hook. Available with clutch or screw back attachment.