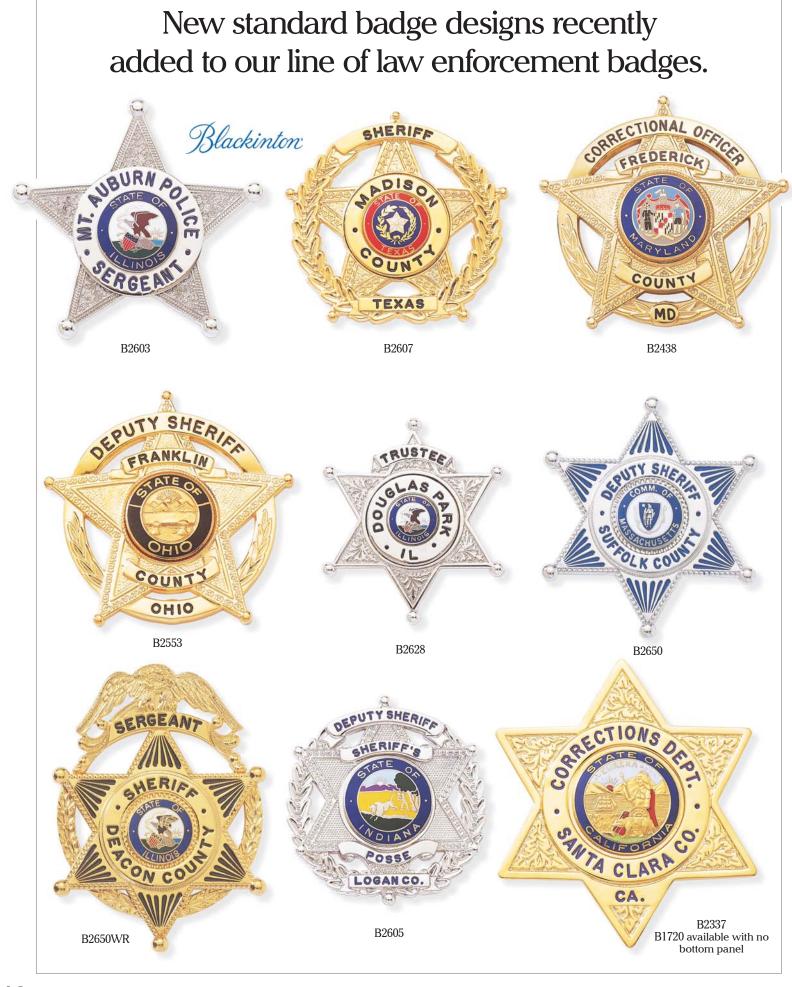

# New standard badge designs recently added to our line of law enforcement badges. Blackinton NVESTIGATOR B2642+\*\* B2624+\*\* GUARD SECURITY DEPT. MEDWE B2339 B2634+ B2640+ B2545\* B1794 larger version B2307 B2308