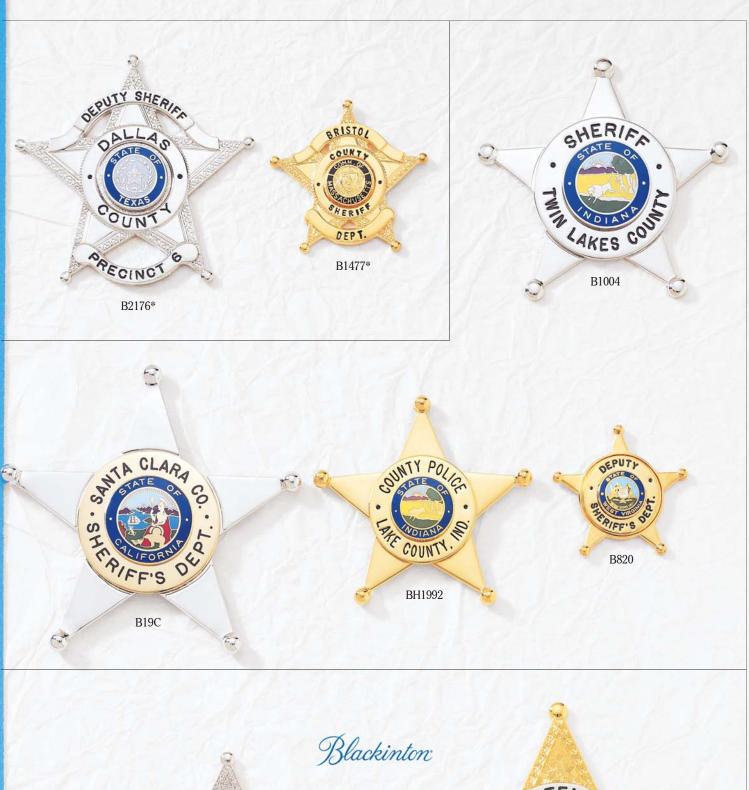

Custom badges illustrated on this page are manufactured exclusively for the departments shown and are not available for sale.

<sup>\*</sup>Shown with reversed enamel panels.

<sup>^</sup>QuickShip eligible badge style.