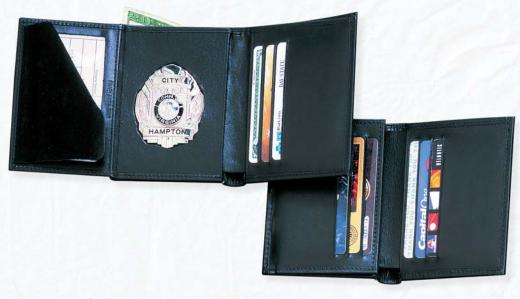

#### Model BCW

- Exact fit recessed badge cut-out
- Smooth satin-lined interior
- Billfold compartment
- Identification window: 2 1/2" x 4"
- Suede badge protection flap