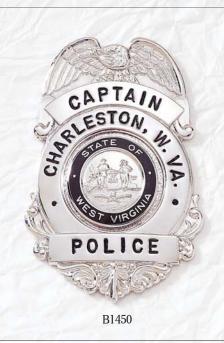

Custom badges illustrated on this page are manufactured exclusively for the departments shown and are not available for sale.

<sup>\*</sup>Shown with reversed enamel panels.

<sup>^</sup>QuickShip eligible badge style.

<sup>+</sup>Requires custom die at additional charge.

B1548

B1548R\*

A3095

Also available with A6236 panel and 13/16" seal+

<sup>\*</sup>Shown with reversed enamel panels. + Available with additional bottom panel.