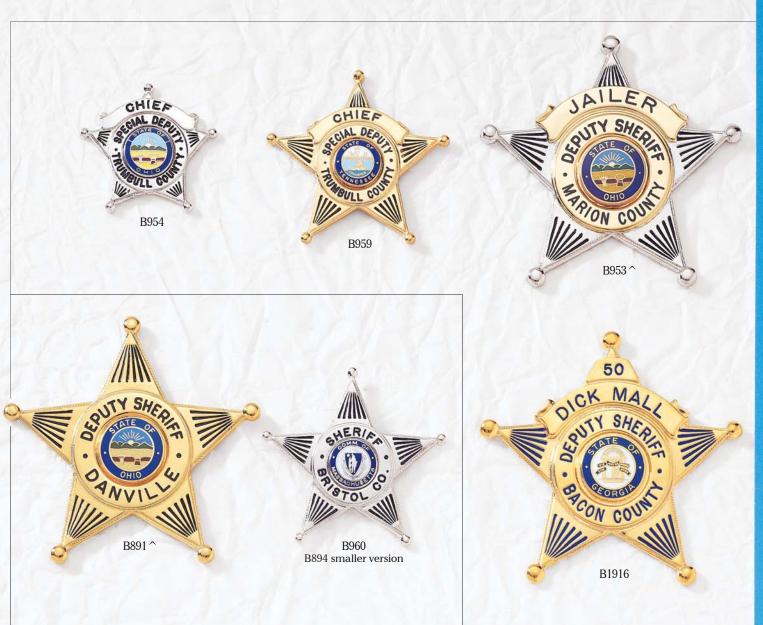

Custom badges illustrated on this page are manufactured exclusively for the departments shown and are not available for sale.

<sup>\*</sup>Shown with reversed enamel panels.

<sup>^</sup>QuickShip eligible badge style.