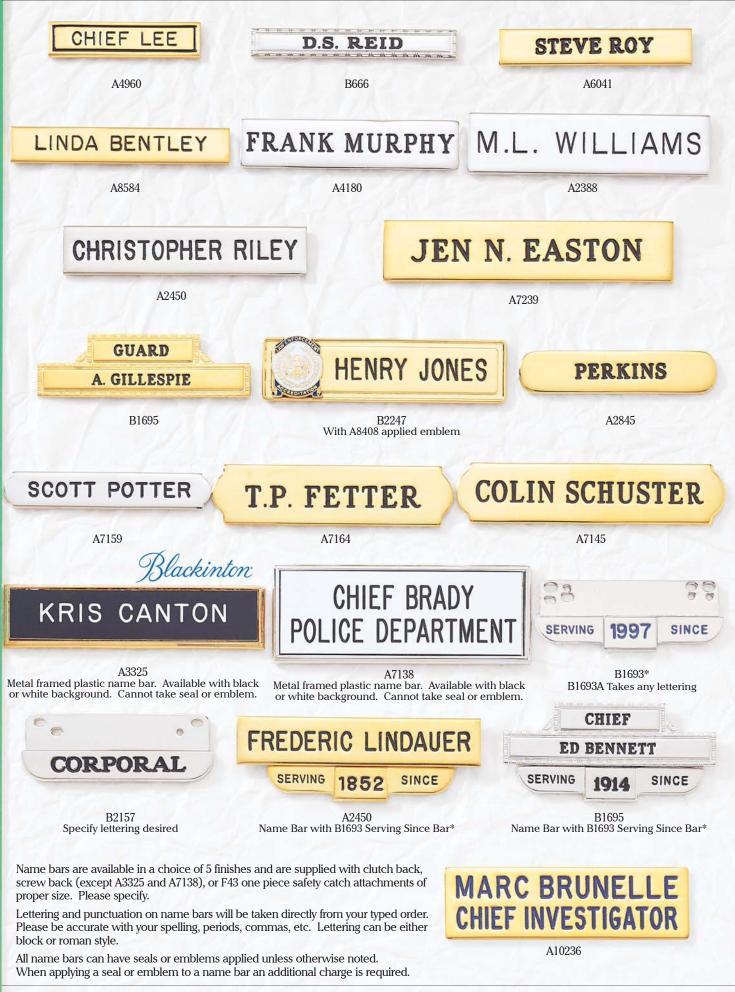

#### TABLE OF CONTENTS

| TABLE OF CONTENTS                                   | Page                      |
|-----------------------------------------------------|---------------------------|
| Custom Designed Badges                              | 1                         |
| BADGES WITH EAGLES                                  | 2 - 21                    |
| OVAL BADGES WITH APPLIED PANELS                     | 22 - 23                   |
| BADGES WITHOUT EAGLES                               | 24 - 33                   |
| STAR BADGES — 5 POINTS                              | 34 - 39, 42               |
| STAR BADGES — 6 POINTS                              | 38 - 40, 42 - 43, 47 - 48 |
| New Badge Designs                                   | 41 - 46                   |
| STAR BADGES — 7 POINTS                              | 43, 49 - 51               |
| STAR BADGES — 8 POINTS                              | 51                        |
| SPECIALTY BADGES                                    | 52                        |
| CUSTOM COMMEMORATIVE BADGES                         | 53                        |
| BADGE PANELS                                        | 54 - 55                   |
| BADGE CENTERS OR INSIGNIA                           | 56 - 60                   |
| BADGE CENTERS, PANELS OR INSIGNIA                   | 61                        |
| BADGE & CREDENTIAL CASES                            | 62 - 64                   |
| Accessories                                         | 65                        |
| RANK INSIGNIA                                       | 66                        |
| LETTER & NUMBER COMBINATIONS                        | 67                        |
| NAME BARS                                           | 68                        |
| J Series Name Bars                                  | 69                        |
| INSIGNIA — QUALIFICATION/MARKSMANSHIP BARS          | 70 - 71                   |
| INSIGNIA — WINGS & BUCKLES                          | 72                        |
| Novelties & Gifts                                   | 73                        |
| MEDALS OF VALOR, HEROISM & ACHIEVEMENT              | 74 - 76                   |
| Presentation Cases                                  | 76                        |
| Commendation Insignia — Cloth Covered Ribbon Bars   | 77                        |
| Commendation Insignia — Enameled & Engraveable Bars | 78 - 81                   |
| LUCITE EMBEDMENTS & PLAQUES                         | 82                        |
| STOCK SECURITY BADGES                               | 83                        |
| Security Badges                                     | 84                        |
| SEMI-CUSTOM SECURITY BADGES                         | 85                        |
| FINISHES                                            | 86 - 88                   |
| GENERAL INFORMATION                                 | 89                        |