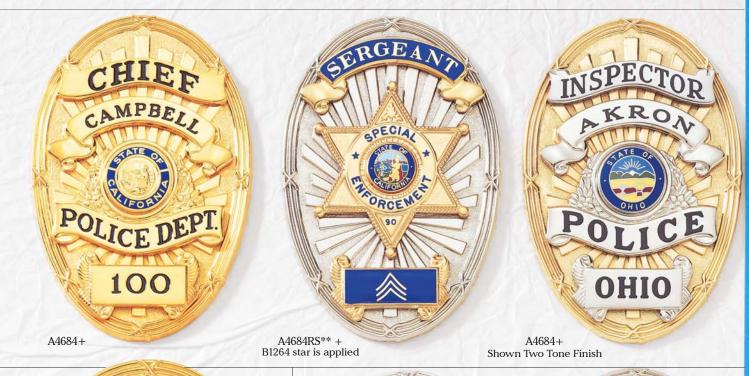

Custom badges illustrated on this page are manufactured exclusively for the departments shown and are not available for sale.

<sup>\*</sup>Shown with reversed enamel panels.

<sup>^</sup>QuickShip eligible badge style.

<sup>+</sup>Requires custom die at additional charge.

B1548

B1548R\*

A3095

Also available with A6236 panel and 13/16" seal+

<sup>\*</sup>Shown with reversed enamel panels. + Available with additional bottom panel.