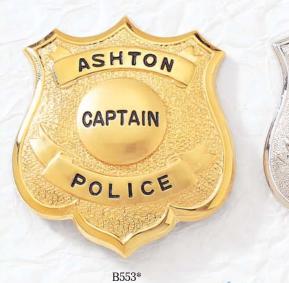

#### BLACKINTON® CUSTOM DESIGNED BADGES

Blackinton<sup>®</sup> custom badges are designed with your input to meet specific department requirements. Your Blackinton<sup>®</sup> badge can incorporate unique design elements such as local landmarks, historic buildings, or other symbols of your town, city, or state. A customized center seal can also be included to add color and to further personalize your badge. You may choose from a wide variety of unique finishes offered by Blackinton<sup>®</sup> and described in more detail on pages 86 – 88. For additional information on specialty and custom commemorative badges, please refer to pages 52 and 53.

Custom badges illustrated on this page are manufactured exclusively for the departments shown and are not available for sale.

<sup>\*</sup>Shown with reversed enamel panels.

<sup>^</sup>QuickShip eligible badge style.