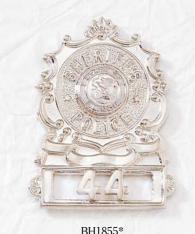

B582

B564

В3

BH1855\* Lettering in die and cannot be changed

B647 B1013 - 2 1/8" B1011 - 1 5/16" B1031 - 15/16"

BH1980

BH1976 B2366 Mississippi State cut out

B2075A
Available only as shown
B2075 Available with any lettering
B2075B Available with lettering on state cut out
Louisiana State cut out