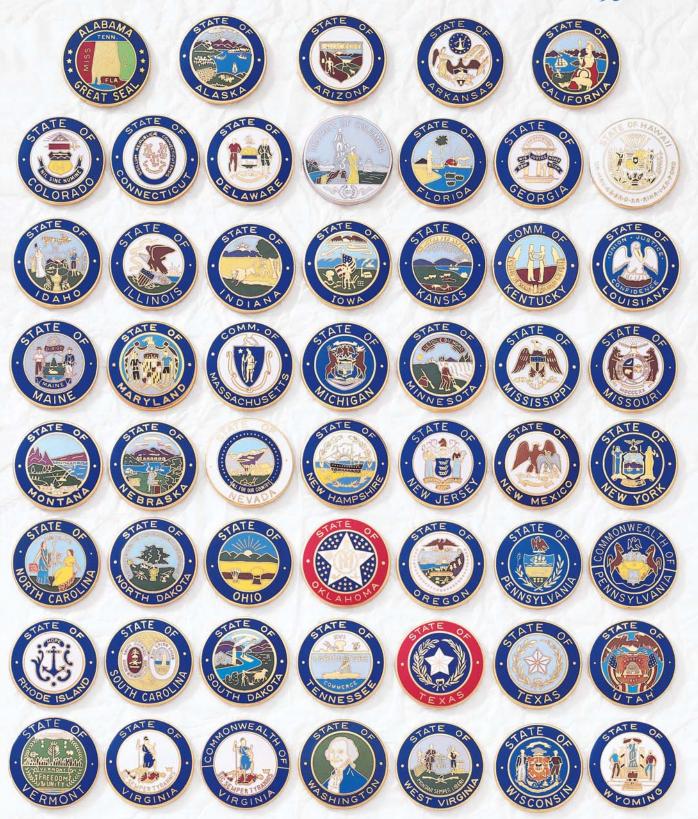

# STATE SEALS COLORFUL STATE SEALS FOR ALL 50 STATES

Blackinton

Full-color Blackinton® state seals are available in a variety of sizes for all 50 states and the District of Columbia. See page 57 for additional styles and sizes.