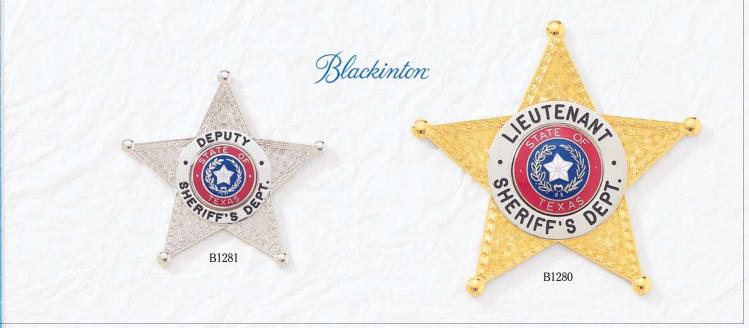

Custom badges illustrated on this page are manufactured exclusively for the departments shown and are not available for sale.

<sup>\*</sup>Shown with reversed enamel panels.

<sup>^</sup>QuickShip eligible badge style.