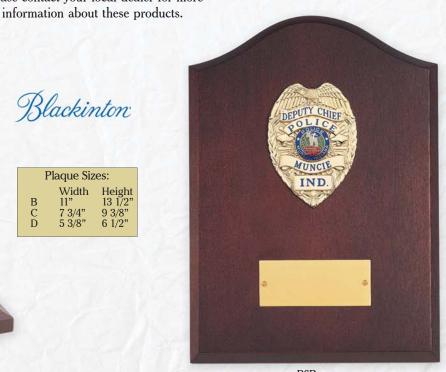

#### TABLE OF CONTENTS

| TABLE OF CONTENTS                                   | Page                      |
|-----------------------------------------------------|---------------------------|
| Custom Designed Badges                              | 1                         |
| BADGES WITH EAGLES                                  | 2 - 21                    |
| OVAL BADGES WITH APPLIED PANELS                     | 22 - 23                   |
| BADGES WITHOUT EAGLES                               | 24 - 33                   |
| STAR BADGES — 5 POINTS                              | 34 - 39, 42               |
| STAR BADGES — 6 POINTS                              | 38 - 40, 42 - 43, 47 - 48 |
| New Badge Designs                                   | 41 - 46                   |
| STAR BADGES — 7 POINTS                              | 43, 49 - 51               |
| STAR BADGES — 8 POINTS                              | 51                        |
| SPECIALTY BADGES                                    | 52                        |
| CUSTOM COMMEMORATIVE BADGES                         | 53                        |
| BADGE PANELS                                        | 54 - 55                   |
| BADGE CENTERS OR INSIGNIA                           | 56 - 60                   |
| BADGE CENTERS, PANELS OR INSIGNIA                   | 61                        |
| BADGE & CREDENTIAL CASES                            | 62 - 64                   |
| Accessories                                         | 65                        |
| RANK INSIGNIA                                       | 66                        |
| LETTER & NUMBER COMBINATIONS                        | 67                        |
| NAME BARS                                           | 68                        |
| J Series Name Bars                                  | 69                        |
| INSIGNIA — QUALIFICATION/MARKSMANSHIP BARS          | 70 - 71                   |
| INSIGNIA — WINGS & BUCKLES                          | 72                        |
| Novelties & Gifts                                   | 73                        |
| MEDALS OF VALOR, HEROISM & ACHIEVEMENT              | 74 - 76                   |
| Presentation Cases                                  | 76                        |
| Commendation Insignia — Cloth Covered Ribbon Bars   | 77                        |
| Commendation Insignia — Enameled & Engraveable Bars | 78 - 81                   |
| LUCITE EMBEDMENTS & PLAQUES                         | 82                        |
| STOCK SECURITY BADGES                               | 83                        |
| Security Badges                                     | 84                        |
| SEMI-CUSTOM SECURITY BADGES                         | 85                        |
| FINISHES                                            | 86 - 88                   |
| GENERAL INFORMATION                                 | 89                        |