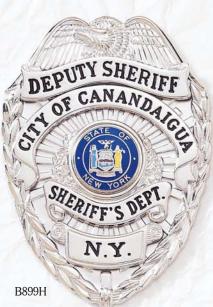

## BLACKINTON® CUSTOM COMMEMORATIVE BADGES

We will help you achieve exactly what you have in mind when the occasion calls for a truly memorable commemorative badge. Our designers will first develop your ideas, symbols, or other reference materials into an artist's rendering for your approval. This artwork is then transformed by our highly skilled die makers into a steel die, which captures every subtle detail of your unique design. The badge then takes on enhanced substance and shape as it travels through the remaining manufacturing process, resulting in a commemorative badge that your department will be proud to wear.

Commemorative badges illustrated on this page were designed exclusively for the departments shown and are not available for sale.