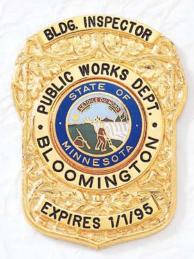

#### BLACKINTON® CUSTOM DESIGNED BADGES

Blackinton<sup>®</sup> custom badges are designed with your input to meet specific department requirements. Your Blackinton<sup>®</sup> badge can incorporate unique design elements such as local landmarks, historic buildings, or other symbols of your town, city, or state. A customized center seal can also be included to add color and to further personalize your badge. You may choose from a wide variety of unique finishes offered by Blackinton<sup>®</sup> and described in more detail on pages 86 – 88. For additional information on specialty and custom commemorative badges, please refer to pages 52 and 53.

Custom badges illustrated on this page are manufactured exclusively for the departments shown and are not available for sale.

<sup>\*</sup>Shown with reversed enamel panels.

<sup>^</sup>QuickShip eligible badge style.