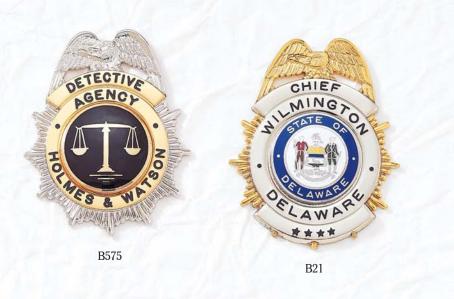

#### BLACKINTON® CUSTOM DESIGNED BADGES

Blackinton<sup>®</sup> custom badges are designed with your input to meet specific department requirements. Your Blackinton<sup>®</sup> badge can incorporate unique design elements such as local landmarks, historic buildings, or other symbols of your town, city, or state. A customized center seal can also be included to add color and to further personalize your badge. You may choose from a wide variety of unique finishes offered by Blackinton<sup>®</sup> and described in more detail on pages 86 – 88. For additional information on specialty and custom commemorative badges, please refer to pages 52 and 53.

Custom badges illustrated on this page are manufactured exclusively for the departments shown and are not available for sale.

<sup>\*</sup>Shown with reversed enamel panels.

<sup>^</sup>QuickShip eligible badge style.