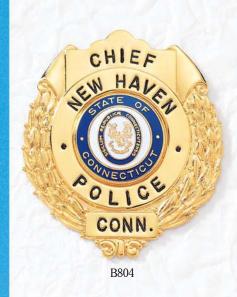

Custom badges illustrated on this page are manufactured exclusively for the departments shown and are not available for sale.

<sup>\*</sup>Shown with reversed enamel panels.

<sup>^</sup>QuickShip eligible badge style.

<sup>+</sup>Requires custom die at additional charge.

B1548

B1548R\*

A3095

Also available with A6236 panel and 13/16" seal+

<sup>\*</sup>Shown with reversed enamel panels. + Available with additional bottom panel.