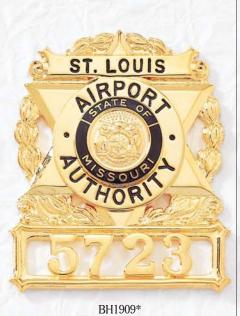

B798\* Shown with B775 oval

B608

BH1904

DANVERS POLICE

B1184EO

B511EO

Shown with lettered disc+

RAWLINGS B562\* Seal in die as shown