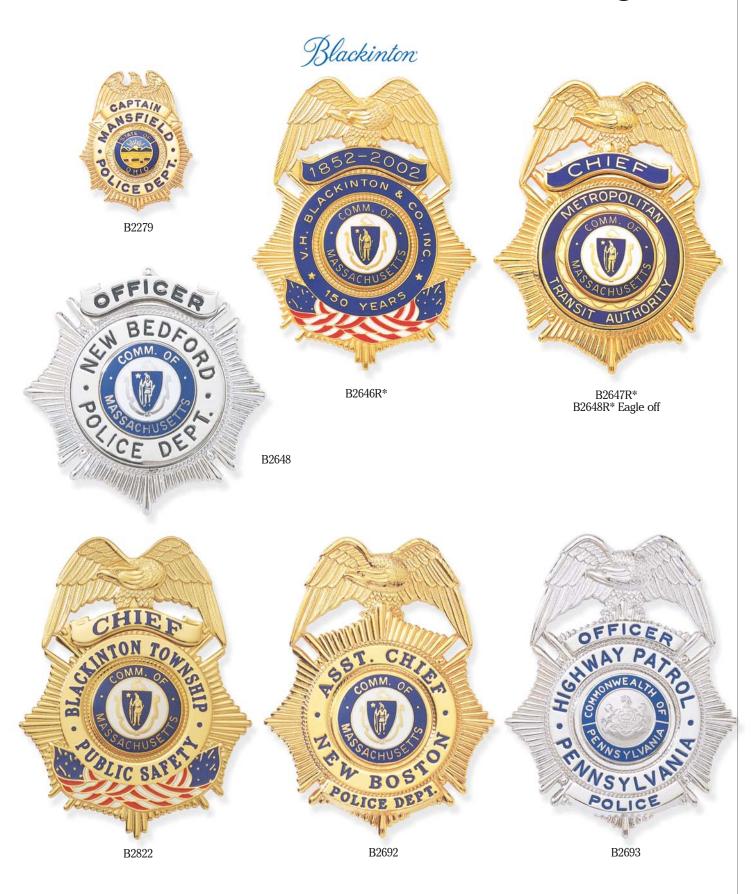

#### BLACKINTON® CUSTOM DESIGNED BADGES

Blackinton<sup>®</sup> custom badges are designed with your input to meet specific department requirements. Your Blackinton<sup>®</sup> badge can incorporate unique design elements such as local landmarks, historic buildings, or other symbols of your town, city, or state. A customized center seal can also be included to add color and to further personalize your badge. You may choose from a wide variety of unique finishes offered by Blackinton<sup>®</sup> and described in more detail on pages 86 – 88. For additional information on specialty and custom commemorative badges, please refer to pages 52 and 53.

Custom badges illustrated on this page are manufactured exclusively for the departments shown and are not available for sale.

<sup>\*</sup>Shown with reversed enamel panels.

<sup>^</sup>QuickShip eligible badge style.