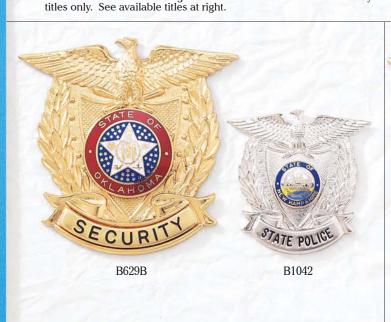

# New standard badge designs recently added to our line of law enforcement badges. Blackinton NVESTIGATOR B2642+\*\* B2624+\*\* GUARD SECURITY DEPT. MEDWE B2339 B2634+ B2640+ B2545\* B1794 larger version B2307 B2308