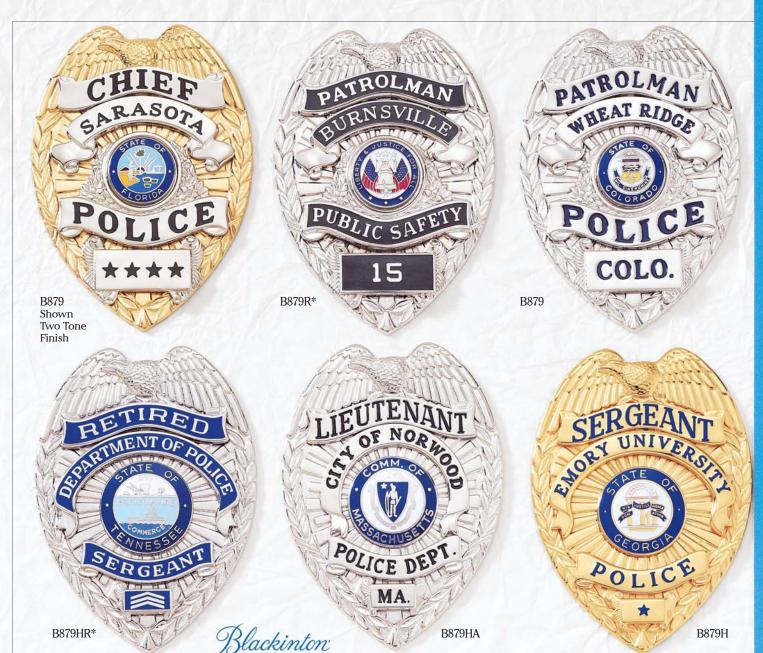

#### BLACKINTON® CUSTOM DESIGNED BADGES

Blackinton<sup>®</sup> custom badges are designed with your input to meet specific department requirements. Your Blackinton<sup>®</sup> badge can incorporate unique design elements such as local landmarks, historic buildings, or other symbols of your town, city, or state. A customized center seal can also be included to add color and to further personalize your badge. You may choose from a wide variety of unique finishes offered by Blackinton<sup>®</sup> and described in more detail on pages 86 – 88. For additional information on specialty and custom commemorative badges, please refer to pages 52 and 53.

Custom badges illustrated on this page are manufactured exclusively for the departments shown and are not available for sale.

<sup>\*</sup>Shown with reversed enamel panels.

<sup>^</sup>QuickShip eligible badge style.