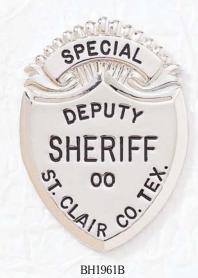

Custom badges illustrated on this page are manufactured exclusively for the departments shown and are not available for sale.

<sup>\*</sup>Shown with reversed enamel panels.

<sup>^</sup>QuickShip eligible badge style.