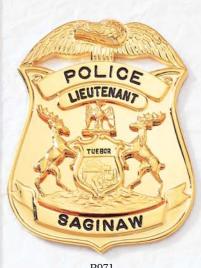

Custom badges illustrated on this page are manufactured exclusively for the departments shown and are not available for sale.

<sup>\*</sup>Shown with reversed enamel panels.

<sup>^</sup>QuickShip eligible badge style.