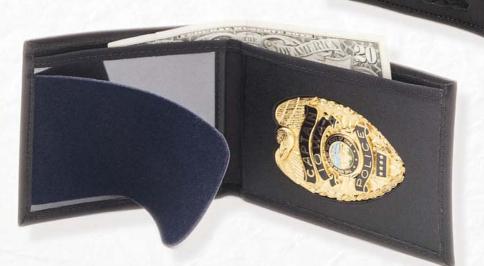

#### Model BCW

- Exact fit recessed badge cut-out
- Smooth satin-lined interior
- Billfold compartment
- Identification window: 2 1/2" x 4"
- Suede badge protection flap