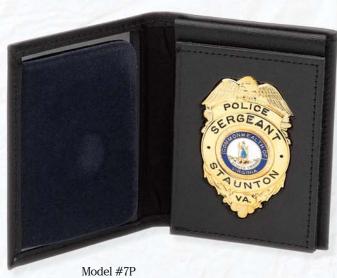

# Top quality leather cases with exact fit recessed cut-outs for different badge styles

- Model #5
   Two identification windows: 3" x 5"
- Outside recess

- Suede badge protector
  One identification window: 2 1/2" x 4"
- · Leather pocket behind badge flap