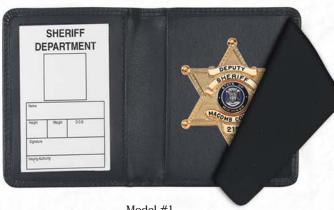

- Model #1
  Book style badge case
   Suede badge protector
   Identification window: 2 1/2" x 4"\*
   Case size determined by badge size

Model #E1 Basketweave Book style badge case

- Suede badge protector
- Identification window: 3" x 4"\* Case size determined by badge size