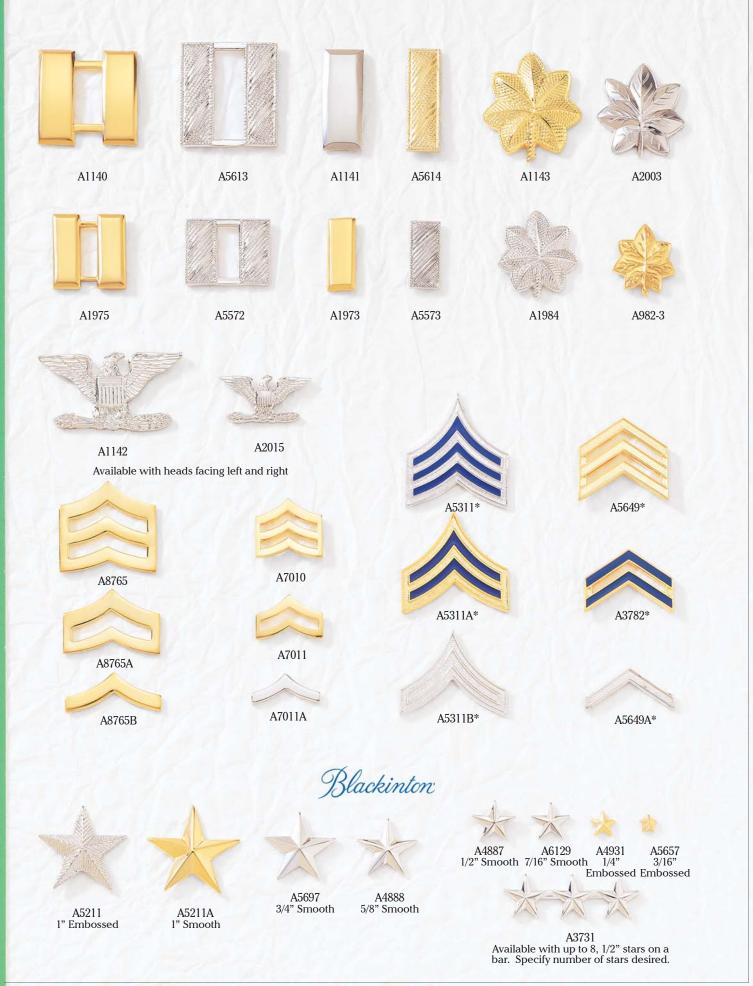

A2387

A2813

A4252 Sergeant chevrons only

A6223 Sergeant chevrons only

B775

B774

A1190

A1176

A844

B716

A1314

A2520

A2414

A935

Most standard titles available. Lettering other than standard will require a nominal set-up charge.

Top quality leather cases with exact fit recessed cut-outs for different badge styles