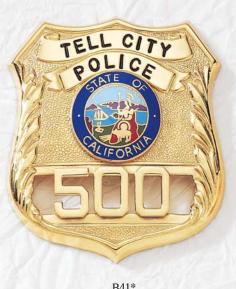

#### BLACKINTON® CUSTOM DESIGNED BADGES

Blackinton<sup>®</sup> custom badges are designed with your input to meet specific department requirements. Your Blackinton<sup>®</sup> badge can incorporate unique design elements such as local landmarks, historic buildings, or other symbols of your town, city, or state. A customized center seal can also be included to add color and to further personalize your badge. You may choose from a wide variety of unique finishes offered by Blackinton<sup>®</sup> and described in more detail on pages 86 – 88. For additional information on specialty and custom commemorative badges, please refer to pages 52 and 53.

Custom badges illustrated on this page are manufactured exclusively for the departments shown and are not available for sale.

<sup>\*</sup>Shown with reversed enamel panels.

<sup>^</sup>QuickShip eligible badge style.