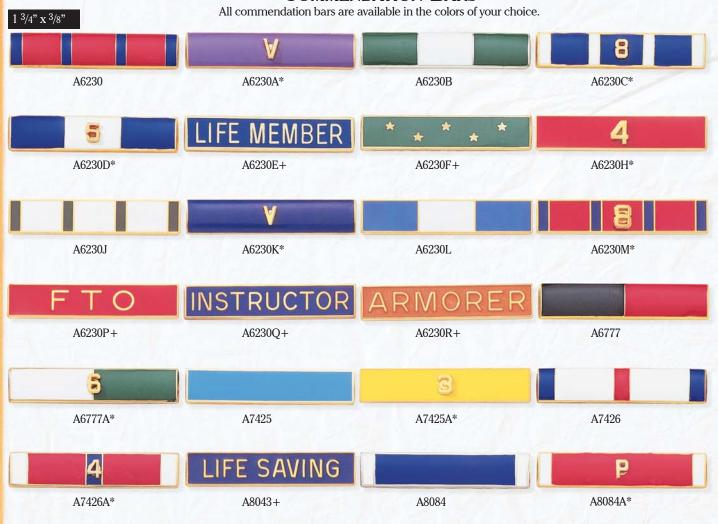

## **ADD aSEAL** OPTION

CHOOSE FROM THESE 5 NAME BARS AND SEALS SHOWN TO CREATE A SPE-CIAL, PERSONALIZED IMAGE

Shown with A6485

J2-S Shown with A8408