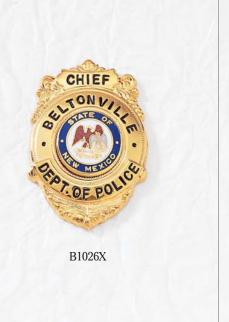

#### BLACKINTON® CUSTOM DESIGNED BADGES

Blackinton<sup>®</sup> custom badges are designed with your input to meet specific department requirements. Your Blackinton<sup>®</sup> badge can incorporate unique design elements such as local landmarks, historic buildings, or other symbols of your town, city, or state. A customized center seal can also be included to add color and to further personalize your badge. You may choose from a wide variety of unique finishes offered by Blackinton<sup>®</sup> and described in more detail on pages 86 – 88. For additional information on specialty and custom commemorative badges, please refer to pages 52 and 53.

Custom badges illustrated on this page are manufactured exclusively for the departments shown and are not available for sale.

<sup>\*</sup>Shown with reversed enamel panels.

<sup>^</sup>QuickShip eligible badge style.