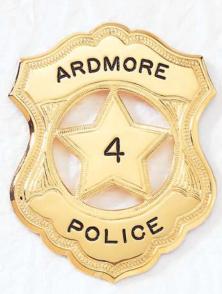

Custom badges illustrated on this page are manufactured exclusively for the departments shown and are not available for sale.

<sup>\*</sup>Shown with reversed enamel panels.

<sup>^</sup>QuickShip eligible badge style.

<sup>+</sup>Requires custom die at additional charge.

B1548

B1548R\*

A3095

Also available with A6236 panel and 13/16" seal+

<sup>\*</sup>Shown with reversed enamel panels. + Available with additional bottom panel.