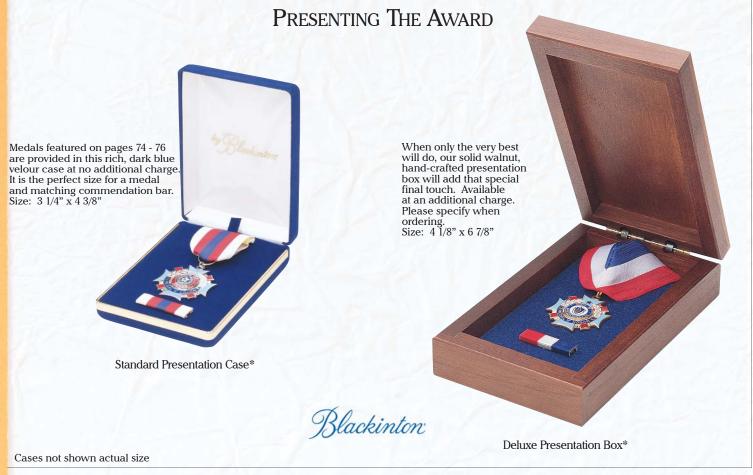

blank will take
B1739
Panels blank will take



A4002E State Police



Takes any 1/2" seal



A4592 Takes any 1/2" seal



A7103 Available only as shown. Comes with one clutch back attachment.



A7134\* Lettering in die and cannot be changed. Enameled background behind letters. Takes any 1/2" seal.



A8198\* Police in die and cannot be changed. Enameled background behind letters. Takes any 1/2" seal. A8198A Security Corrections



A8100 Lapel Pin



V576 Money Clip. Embossed. Available with any seal. V576A Smooth



A4550 Plain disc and ring. Takes any 15/16" seal. A4549 Takes any 11/16" seal A2483 Takes any 1/2" seal



A2337K Takes any 1/2" seal



ETIRED

All merchandise shown actual size

<sup>\*</sup>Specify color background. + Specify location of badge or seal on Tie Clasp.









# RIBBON BARS & COLOR CHART Ribbons shown are available as cloth commendation bars with clutch backs.



### COMMENDATION BARS



### ENGRAVED COMMENDATION BARS

### **ECONOMICAL CUSTOM SOLUTION**

^ Engraved commendation bars offer customization without a die cost for small custom orders, and a sound quality manufacturing alternative to applying characters to commendation bars.

Engraveable commendation bars (see our website for a complete listing) can be engraved with block lettering and/or the symbol of your choice. We also offer ONE color in the engraved area (examples on right). If a color is not specified the bars receive clear in the engraved area and the metal will show through (examples on the left).



A7140-LS with SYM-24



A7140-LS Your lettering



A7140-LS with Sym-24 fill