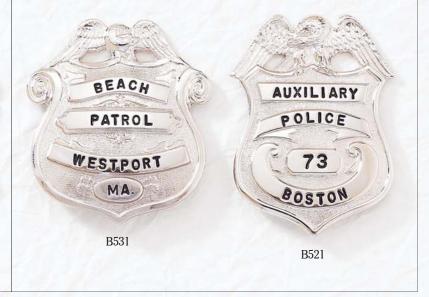

B507

B971
Panels in die and may be ordered with any center seal.
Eagle's head is applied.

B1090 Seal in die

B251 Seal in die

B1099

BH2058

ASST. CHIEF RANSASTING COMMISSION INSPECTOR STATE GAME PROTECTION POLICE 12 B603 B1849

Comes with cut out numbers or letters on open panel. If solid, lettered panel is required, must be specified.

B301

B557 Shown with applied star. May be ordered with any seal.

B307

<sup>\*</sup>Available only with applied numbers or letters on an open panel as shown.