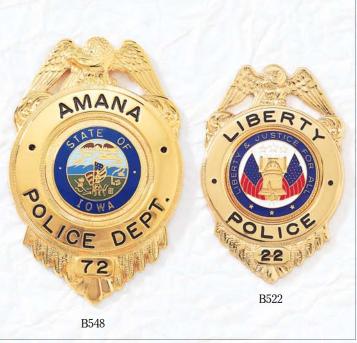

Custom badges illustrated on this page are manufactured exclusively for the departments shown and are not available for sale.

<sup>\*</sup>Shown with reversed enamel panels.

<sup>^</sup>QuickShip eligible badge style.

<sup>+</sup>Requires custom die at additional charge.

B1548

B1548R\*

A3095

Also available with A6236 panel and 13/16" seal+

<sup>\*</sup>Shown with reversed enamel panels. + Available with additional bottom panel.