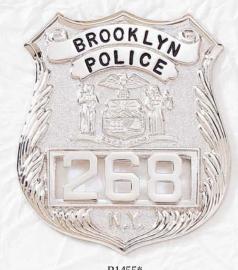

#### BLACKINTON® CUSTOM DESIGNED BADGES

Blackinton<sup>®</sup> custom badges are designed with your input to meet specific department requirements. Your Blackinton<sup>®</sup> badge can incorporate unique design elements such as local landmarks, historic buildings, or other symbols of your town, city, or state. A customized center seal can also be included to add color and to further personalize your badge. You may choose from a wide variety of unique finishes offered by Blackinton<sup>®</sup> and described in more detail on pages 86 – 88. For additional information on specialty and custom commemorative badges, please refer to pages 52 and 53.

Custom badges illustrated on this page are manufactured exclusively for the departments shown and are not available for sale.

<sup>\*</sup>Shown with reversed enamel panels.

<sup>^</sup>QuickShip eligible badge style.