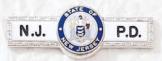

B41\* B2507 smaller version

B4\* N.J. Seal and N.J. are in die and cannot be changed+ B2552 smaller version

B609 CRANSTON 83

**B507EO** 

<sup>\*</sup>Comes with cut out numbers or letters on open panel. If solid, lettered panel is required, must be specified. + 15/16" seal may be applied over seal in die. ++ If ordered with lettered disc extra charge applies.