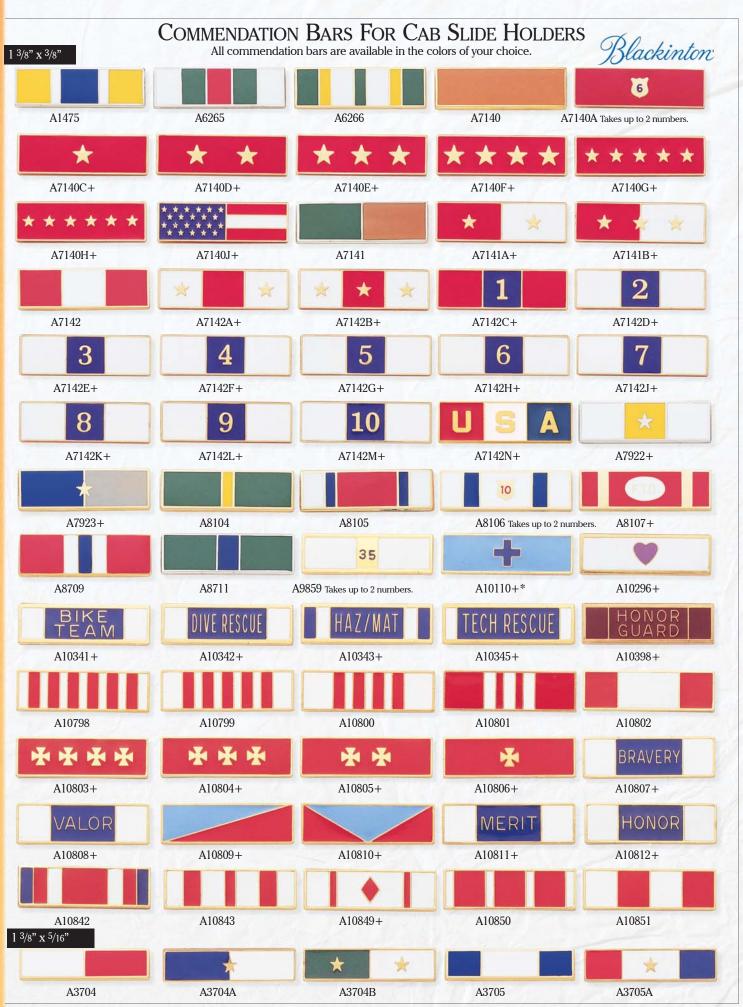

se order referencing symbol style; i.e., Symbol 24



Symbol 2



Chaplain Cross

Diamond Symbol 4



Symbol 5

Symbol 12





Pistol



Symbol 9

Square Symbol 10

Symbol 3

Star Symbol 11

Life Saving Cross Cross



Symbol 13



Sharp Shooter

Symbol 8



Stork

Symbol 15 Symbol 16



Lightning

Symbol 17





















Symbol 18









Eagle & Arrows Wreath & Torch Symbol 24 Symbol 25

Hydrant Symbol 26

Gavel Symbol 27

Wreath Symbol 28





Rappeller Shamrock Symbol 29 Symbol 30

<sup>\*</sup>Must be ordered with any number or letter applied, at an additional cost.

<sup>+</sup> Available only in style shown. Specify color.

There is an add on charge for engraving commendation bars.



<sup>+</sup> Available only in style shown. Specify color. \*Available with up to 3 stars.



<sup>+</sup> Available only in style shown. Specify color

All merchandise shown actual size.

<sup>\*</sup> We are unable to provide any items with a red cross on a white background due to copyrights owned by the American Red Cross.



<sup>\*</sup> Must be ordered with any number or letter applied, at an additional cost. + Available only in style shown. Specify color. All bars shown actual size. \* We are unable to provide any items with a red cross on a white background due to copyrights owned by the American Red Cross.





These symbols of recognition can be awarded to the most deserving members of your department to honor exemplary service, to mark a special achievement, or simply to show appreciation for a job well done. Blackinton® offers a variety of ways to turn badges, insigni