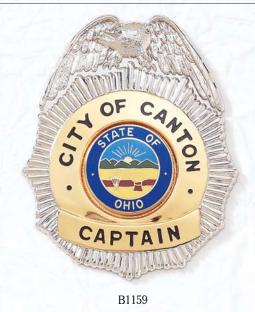

#### BLACKINTON® CUSTOM DESIGNED BADGES

Blackinton<sup>®</sup> custom badges are designed with your input to meet specific department requirements. Your Blackinton<sup>®</sup> badge can incorporate unique design elements such as local landmarks, historic buildings, or other symbols of your town, city, or state. A customized center seal can also be included to add color and to further personalize your badge. You may choose from a wide variety of unique finishes offered by Blackinton<sup>®</sup> and described in more detail on pages 86 – 88. For additional information on specialty and custom commemorative badges, please refer to pages 52 and 53.

Custom badges illustrated on this page are manufactured exclusively for the departments shown and are not available for sale.

<sup>\*</sup>Shown with reversed enamel panels.

<sup>^</sup>QuickShip eligible badge style.