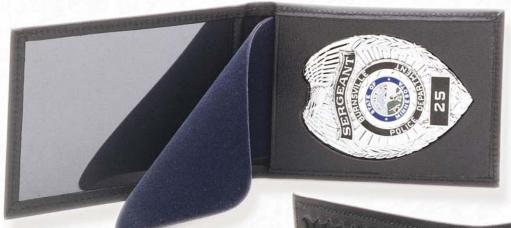

- Model #1
  Book style badge case
   Suede badge protector
   Identification window: 2 1/2" x 4"\*
   Case size determined by badge size

Model #E1 Basketweave Book style badge case

- Suede badge protector
- Identification window: 3" x 4"\* Case size determined by badge size

Blackinton

Model #2

- Node: #2
  Pad style badge case
  Suede badge protector
  Identification window: 3" x 4"\*
  Case size determined by badge size

Model #E2 Basketweave Pad style badge case

- · Suede badge protector
- Identification window: 3" x 4"\*
- · Case size determined by badge size

Model #E2W Basketweave Wallet Wallet style badge case

- · Billfold compartment
- Suede badge protector
  Identification window: 3" x 4"\*
- · Case size determined by badge size