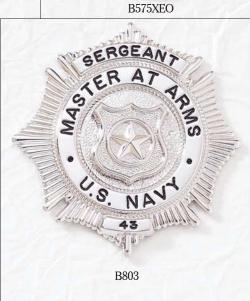

B507

B971
Panels in die and may be ordered with any center seal.
Eagle's head is applied.

B1090 Seal in die

B251 Seal in die

B1099

BH2058

ASST. CHIEF RANSASTING COMMISSION INSPECTOR STATE GAME PROTECTION POLICE 12 B603 B1849