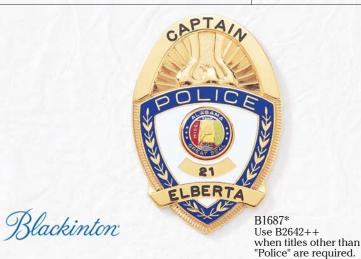

SHERIFF

SPECIAL POLICE

B1328\* Use B2624++ when titles other than "Police" are required.

<sup>\*</sup>Police, wreath, and panels are in die and cannot be changed. Background of leaves and shield will be supplied as shown unless specified differently.

\*\*Shown with reversed enamel panels. +Panels for these badges are shown on pages 54 and 55. ++Most standard titles available. Lettering other than standard will require a nominal set up charge.

B549EO\* Shown with lettered disc+