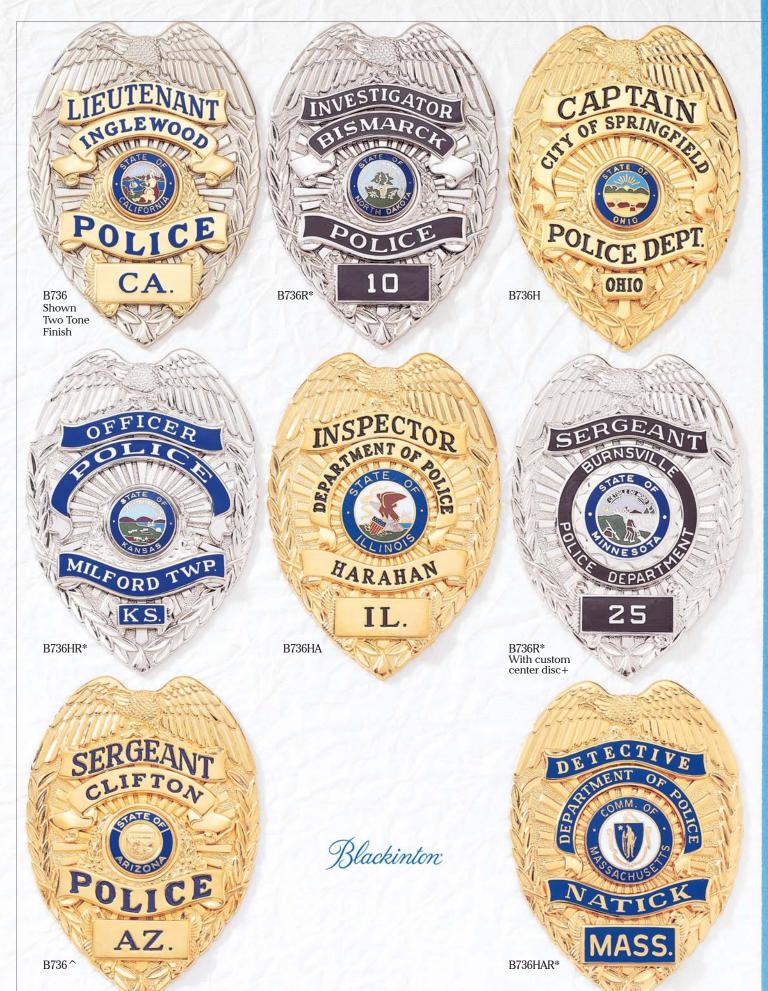

#### BLACKINTON® CUSTOM DESIGNED BADGES

Blackinton<sup>®</sup> custom badges are designed with your input to meet specific department requirements. Your Blackinton<sup>®</sup> badge can incorporate unique design elements such as local landmarks, historic buildings, or other symbols of your town, city, or state. A customized center seal can also be included to add color and to further personalize your badge. You may choose from a wide variety of unique finishes offered by Blackinton<sup>®</sup> and described in more detail on pages 86 – 88. For additional information on specialty and custom commemorative badges, please refer to pages 52 and 53.

Custom badges illustrated on this page are manufactured exclusively for the departments shown and are not available for sale.

<sup>\*</sup>Shown with reversed enamel panels.

<sup>^</sup>QuickShip eligible badge style.