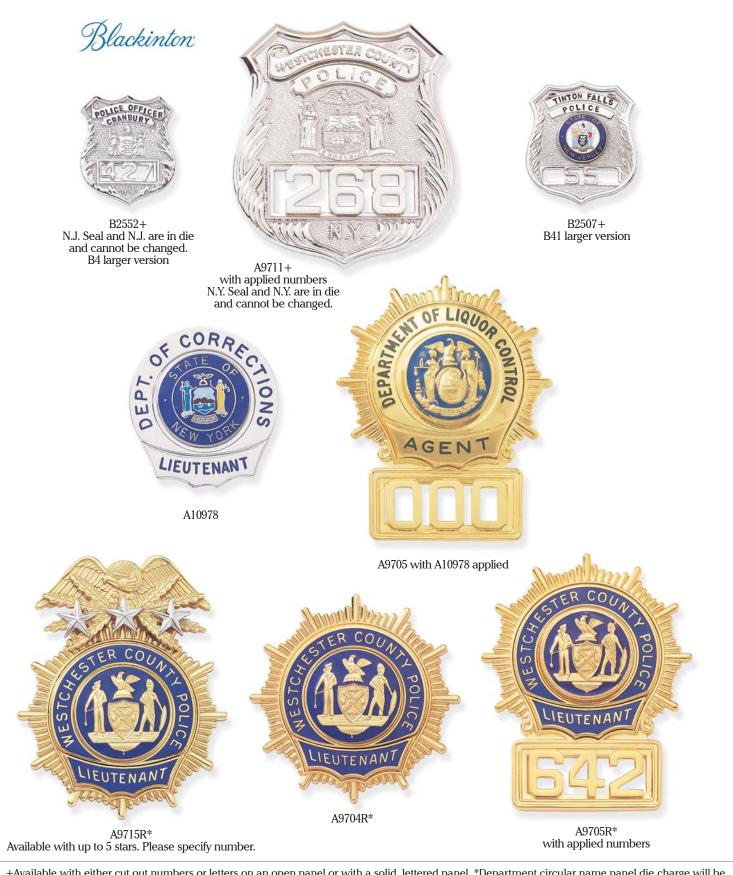

#### BLACKINTON® CUSTOM DESIGNED BADGES

Blackinton<sup>®</sup> custom badges are designed with your input to meet specific department requirements. Your Blackinton<sup>®</sup> badge can incorporate unique design elements such as local landmarks, historic buildings, or other symbols of your town, city, or state. A customized center seal can also be included to add color and to further personalize your badge. You may choose from a wide variety of unique finishes offered by Blackinton<sup>®</sup> and described in more detail on pages 86 – 88. For additional information on specialty and custom commemorative badges, please refer to pages 52 and 53.

Custom badges illustrated on this page are manufactured exclusively for the departments shown and are not available for sale.

<sup>\*</sup>Shown with reversed enamel panels.

<sup>^</sup>QuickShip eligible badge style.

<sup>+</sup>Requires custom die at additional charge.

B1548

B1548R\*

A3095

Also available with A6236 panel and 13/16" seal+

<sup>\*</sup>Shown with reversed enamel panels. + Available with additional bottom panel.