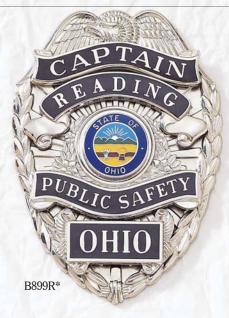

## BLACKINTON® CUSTOM COMMEMORATIVE BADGES

We will help you achieve exactly what you have in mind when the occasion calls for a truly memorable commemorative badge. Our designers will first develop your ideas, symbols, or other reference materials into an artist's rendering for your approval. This artwork is then transformed by our highly skilled die makers into a steel die, which captures every subtle detail of your unique design. The badge then takes on enhanced substance and shape as it travels through the remaining manufacturing process, resulting in a commemorative badge that your department will be proud to wear.

Commemorative badges illustrated on this page were designed exclusively for the departments shown and are not available for sale.