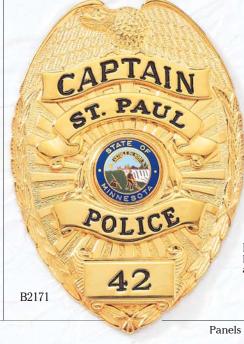

#### BLACKINTON® CUSTOM DESIGNED BADGES

Blackinton<sup>®</sup> custom badges are designed with your input to meet specific department requirements. Your Blackinton<sup>®</sup> badge can incorporate unique design elements such as local landmarks, historic buildings, or other symbols of your town, city, or state. A customized center seal can also be included to add color and to further personalize your badge. You may choose from a wide variety of unique finishes offered by Blackinton<sup>®</sup> and described in more detail on pages 86 – 88. For additional information on specialty and custom commemorative badges, please refer to pages 52 and 53.

Custom badges illustrated on this page are manufactured exclusively for the departments shown and are not available for sale.

<sup>\*</sup>Shown with reversed enamel panels.

<sup>^</sup>QuickShip eligible badge style.