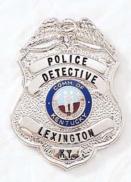

#### BLACKINTON® CUSTOM DESIGNED BADGES

Blackinton<sup>®</sup> custom badges are designed with your input to meet specific department requirements. Your Blackinton<sup>®</sup> badge can incorporate unique design elements such as local landmarks, historic buildings, or other symbols of your town, city, or state. A customized center seal can also be included to add color and to further personalize your badge. You may choose from a wide variety of unique finishes offered by Blackinton<sup>®</sup> and described in more detail on pages 86 – 88. For additional information on specialty and custom commemorative badges, please refer to pages 52 and 53.

Custom badges illustrated on this page are manufactured exclusively for the departments shown and are not available for sale.

<sup>\*</sup>Shown with reversed enamel panels.

<sup>^</sup>QuickShip eligible badge style.