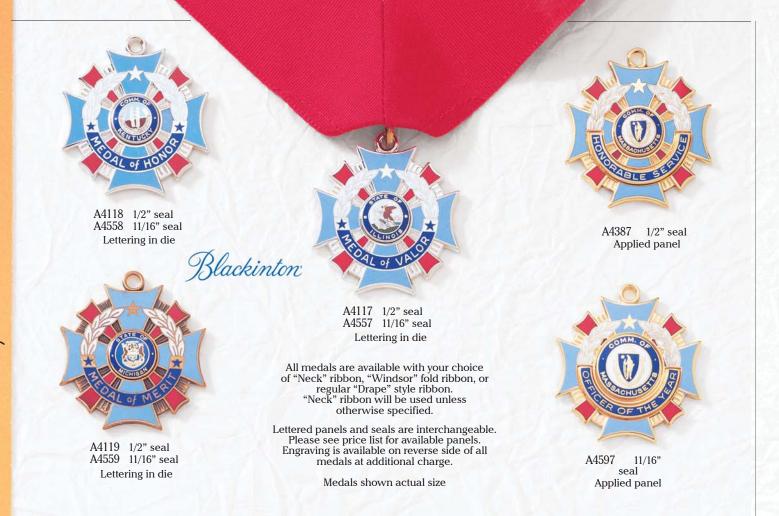

s blank will take
B1739
Panels blank will take



A4002E State Police



Takes any 1/2" seal



A4592 Takes any 1/2" seal



A7103 Available only as shown. Comes with one clutch back attachment.



A7134\* Lettering in die and cannot be changed. Enameled background behind letters. Takes any 1/2" seal.



A8198\* Police in die and cannot be changed. Enameled background behind letters. Takes any 1/2" seal. A8198A Security Corrections



A8100 Lapel Pin



V576 Money Clip. Embossed. Available with any seal. V576A Smooth



A4550 Plain disc and ring. Takes any 15/16" seal. A4549 Takes any 11/16" seal A2483 Takes any 1/2" seal



A2337K Takes any 1/2" seal



ETIRED

All merchandise shown actual size

<sup>\*</sup>Specify color background. + Specify location of badge or seal on Tie Clasp.









# RIBBON BARS & COLOR CHART Ribbons shown are available as cloth commendation bars with clutch backs.



### COMMENDATION BARS



### ENGRAVED COMMENDATION BARS

### **ECONOMICAL CUSTOM SOLUTION**

^ Engraved commendation bars offer customization without a die cost for small custom orders, and a sound quality manufacturing alternative to applying characters to commendation bars.

Engraveable commendation bars (see our website for a complete listing) can be engraved with block lettering and/or the symbol of your choice. We also offer ONE color in the engraved area (examples on right). If a color is not specified the bars receive clear in the engraved area and the metal will show through (examples on the left).



A7140-LS with SYM-24



A7140-LS Your lettering



A7140-LS with Sym-24 fi