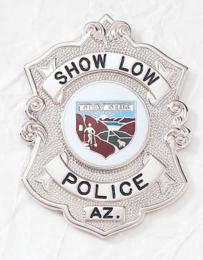

#### BLACKINTON® CUSTOM DESIGNED BADGES

Blackinton<sup>®</sup> custom badges are designed with your input to meet specific department requirements. Your Blackinton<sup>®</sup> badge can incorporate unique design elements such as local landmarks, historic buildings, or other symbols of your town, city, or state. A customized center seal can also be included to add color and to further personalize your badge. You may choose from a wide variety of unique finishes offered by Blackinton<sup>®</sup> and described in more detail on pages 86 – 88. For additional information on specialty and custom commemorative badges, please refer to pages 52 and 53.

Custom badges illustrated on this page are manufactured exclusively for the departments shown and are not available for sale.

<sup>\*</sup>Shown with reversed enamel panels.

<sup>^</sup>QuickShip eligible badge style.