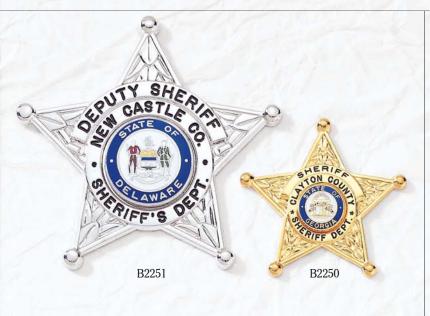

<sup>\*</sup>DE color will be same as lettering color unless specified differently.

<sup>\*</sup>Seal in die. Takes any lettering. + Also available with any seal. See B2250 and B2251 on page 38.