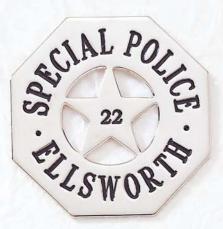

Custom badges illustrated on this page are manufactured exclusively for the departments shown and are not available for sale.

<sup>\*</sup>Shown with reversed enamel panels.

<sup>^</sup>QuickShip eligible badge style.

<sup>+</sup>Requires custom die at additional charge.

B1548

B1548R\*

A3095

Also available with A6236 panel and 13/16" seal+

<sup>\*</sup>Shown with reversed enamel panels. + Available with additional bottom panel.