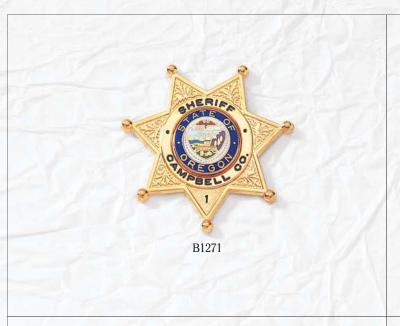

#### BLACKINTON® CUSTOM DESIGNED BADGES

Blackinton<sup>®</sup> custom badges are designed with your input to meet specific department requirements. Your Blackinton<sup>®</sup> badge can incorporate unique design elements such as local landmarks, historic buildings, or other symbols of your town, city, or state. A customized center seal can also be included to add color and to further personalize your badge. You may choose from a wide variety of unique finishes offered by Blackinton<sup>®</sup> and described in more detail on pages 86 – 88. For additional information on specialty and custom commemorative badges, please refer to pages 52 and 53.

Custom badges illustrated on this page are manufactured exclusively for the departments shown and are not available for sale.

<sup>\*</sup>Shown with reversed enamel panels.

<sup>^</sup>QuickShip eligible badge style.