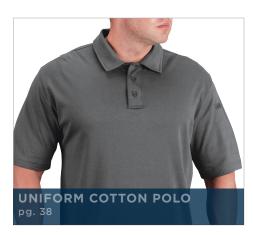

# **UNIFORM COTTON POLO**

- Egyptian cotton for ultimate hand and performance
- Snag- and pill-resistant
- Collar stays
- Mic clip slots at shoulder seam
- Pen pocket on left sleeve

Men's Short Sleeve (F5806-5N)

Women's Short Sleeve (F5807-5N) 5.6 oz 100% Egyptian cotton interlock

XS - 5XL

black 001

charcoal 015

white 100

midnight navy 414