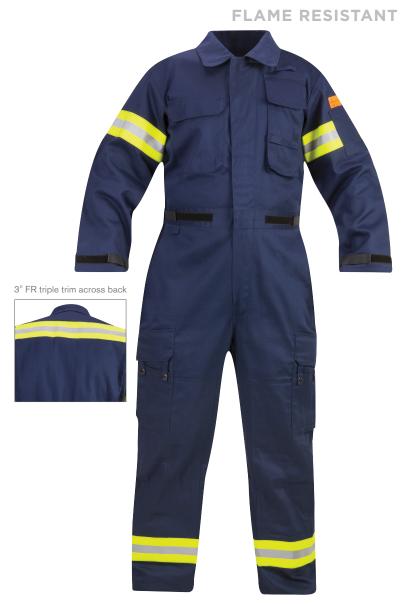

# **EXTRICATION SUIT**

Dual hazard protection: ARC rated and flame resistant.

- 3" FR triple trim across back, around upper arms and leg cuffs
- Hook and loop adjustable throat latch
- Left chest radio pocket with utility strap
- Right chest oversized utility pocket
- Mic clip above radio pocket
- Lined and reinforced padded elbows and forearms
- Hook and loop adjustable cuff closures
- Two rear patch pockets with hook and loop flap closures
- Heavy duty, two-way aramid zipper front closure with hook and loop storm flap (fly area no hook and loop for ease of access)
- Hook and loop adjustable take-up straps at waist
- Padded knees and shins
- Scissor pocket with straps over semi-bellowed cargo pockets on
- 12" leg zipper with hook and loop adjustable straps at ankle

# F5141-2X

7.7 oz FR cotton blend / 88% cotton / 12% nylon twill S - 6XL Regular, M - 4XL Long

Layer up against the chill with outerwear built to ward off the cold and keep off the rain. From the versatile 3-in-1 Hardshell Parka to packable rain gear and every layer in between, find the right outerwear for on and off duty, with pockets and features where you need them.