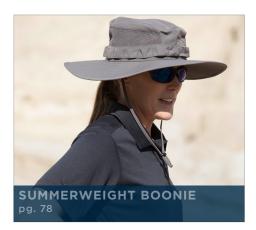

#### **SUMMERWEIGHT BOONIE**

- Breathable/quick-dry fabric
- UPF 50
- Wide brim for optimal sun protection
- Breathable mesh insert
- Absorbent knit sweatband
- Adjustable chin strap
- Works with Summerweight Collection (pg. 16)

#### F5526-3C

94% nylon / 6% spandex ripstop

S/M (6 7/8 - 7 1/8) L/XL (7 1/8 - 7 1/2)