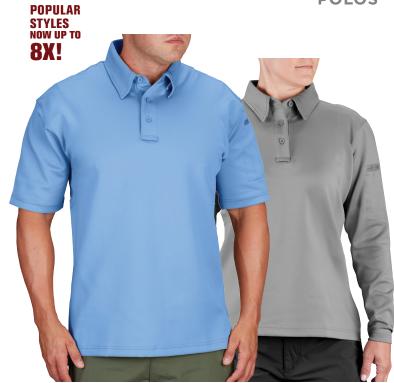

# **SNAG-FREE POLO**

No snagging, no picking, no pilling. This innovative, premium fabric stands up to anything that comes your way.

- Snag- and pill-free
- Quick-dry
- Anti-odor
- Ribbed knit collar with integrated stays
- Pen pocket at left sleeve
- Side panel inset for increased mobility
- NTOA member tested and approved

# Men's short sleeve (F5322-OA)

# Men's long sleeve (F5362-0A)

5.2 oz 100% polyester double piqué knit

XS - 8XL

black, heather grey, white, silver tan, dark green, LAPD navy, light blue\* \*available up to 5XL only

#### Women's short sleeve (F5329-0A)

5.2 oz 100% polyester double piqué knit

XS - 4XL

black, heather grey, white, silver tan, dark green, LAPD navy, light blue