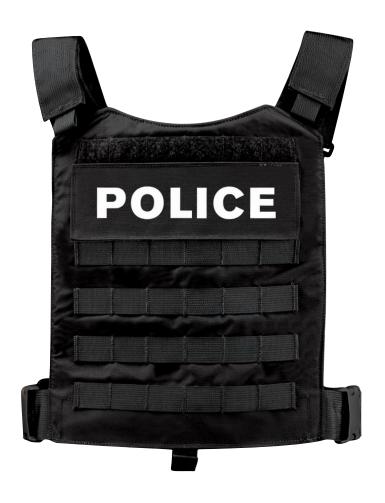

# **DUTY UNIFORM ARMOR CARRIER**

The customizable Duty Uniform Armor Carrier with built-in pockets and badge holder is a comfortable, easy on/off carrier designed to match your uniform.

- To be used in conjunction with 2-piece or 4-piece armor (see pg. 104)
- Teflon™ fabric protector repels stains and liquids
- Epaulets at shoulder
- Vertical pin tuck detail
- Faux button placket with camera loop
- Integrated badge tab placement
- Heavy-duty side hook and loop closure/adjustment
- Pairs with Duty Uniform Armor Shirt

# All fabric, color & pocket options shown on pg. 33