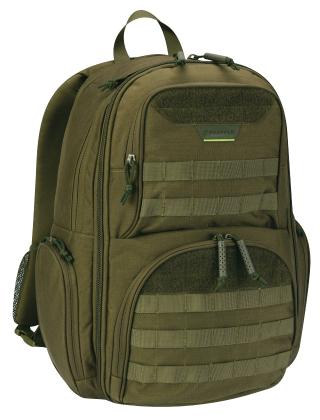

#### **EXPANDABLE BACKPACK**

Plenty of capacity and organization in a multi-day pack that expands for even more storage.

- Expandable for additional capacity
- MOLLE compatible webbing for customization
- Two external front pockets with internal organization
- Internal key retention clip
- Zippered side pockets expand to accommodate a bottle or phone
- Padded adjustable shoulder straps and adjustable sternum strap
- Hydration system compatible
- Large interior pockets for organization
- Contrast lining provides enhanced visibility
- Rear compartment for CCW or laptop
- Exterior loop field for patches
- NTOA member tested and approved

**F5629-75** (19" H x 13" W x 9" D) (expands additional 2" D) 100% nylon