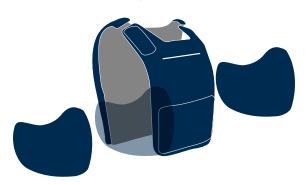

# **DUTY UNIFORM ARMOR CARRIER**

The customizable Duty Uniform Armor Carrier with built-in pockets and badge holder is a comfortable, easy on/off carrier designed to match your uniform.

- To be used in conjunction with 2-piece or 4-piece armor (see pg. 104)
- Teflon™ fabric protector repels stains and liquids
- Epaulets at shoulder
- Vertical pin tuck detail
- Faux button placket with camera loop
- Integrated badge tab placement
- Heavy-duty side hook and loop closure/adjustment
- Pairs with Duty Uniform Armor Shirt

# All fabric, color & pocket options shown on pg. 33