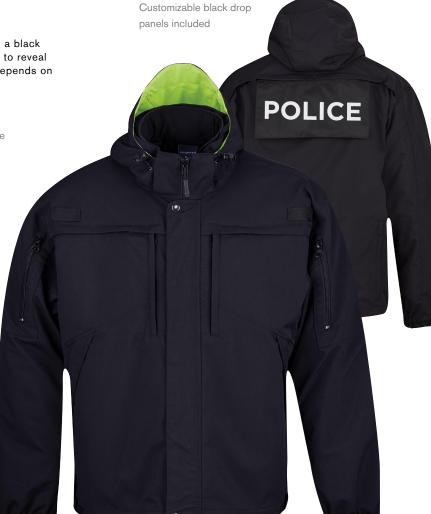

# **ANSI III REVERSIBLE JACKET**

The Reversible ANSI III Jacket gives you two critical options: a black or LAPD navy uniform-standard outside that can be reversed to reveal the ultra-visible, reflective ANSI III inside when your safety depends on being seen.

- Meets most current ANSI / ISEA 107-2015 Type R&P, Class 3
- Waterproof with sealed seams
- Durable water repellent (DWR) treatment resists dirt and moisture
- Reversible, with removable quilted liner
- Fully reversible, detachable hood with rigid brim and cinch cord
- Storm flap with reversible zipper
- Concealed chest pockets with removable pull-out ID panels
- Zippered document pockets, tricot lined hand pockets
- Two-way side zip for ventilation and duty belt access
- Back pull-out ID panel
- Back lower dump pocket
- Mic loops on both sides
- Badge tab on ANSI side
- ANSI side has embroidery access

# F5433-75

100% nylon plain weave (both sides) XS – 5XL Regular M - 3XL Long

**Drop Panels** DPL5433-399

Hi-Viz yellow (sold separately) Set includes two chest and one back panel.

Hi-Viz yellow 399