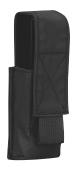

/sup>
- Hook and loop closure lid with pull tab
- Grommet for drainage
- Tuck tab MOLLE

#### F3584-2V

(6" H x 3" W x 2" D)

#### F3460-2V

(5.5" H x 5" W x 3" D) 500D Cordura®



















#### HANDCUFF POUCH

Keep your handcuffs at the ready and where you need them.

- Single or double handcuff pouch
- Double layered Cordura®
- Tuck tab MOLLE

F3435-2V (single) (4" H x 4.5" W x .5" D)

F3542-2V (double) (5" H x 4.25" W x 2" D) 500D Cordura®













#### **M4 MAG POUCH**

M4 Mag Pouch holds one or two standard and after market M4 mags.

- Single, double, or triple M4 Mag pouch
- Double layered Cordura®
- Elastic band to keep magazines secure
- Tuck tab MOLLE

F3548-2V (single) (7" H x 3" W x 1" D)

F3546-2V (double) (7" H x 3" W x 2" D)

500D Cordura®

ranger green 365









#### **PISTOL MAG POUCH**

Keep pistol mags at the ready and secure with hook and loop closure.

- Double layered Cordura<sup>®</sup>
- Adjustable lids
- Universal pistol magazine pouch
- Grommet for drainage
- Tuck tab MOLLE

F3468-2V (single) (5" H x 2" W x .75" D)

F3552-2V (double) (5" H x 4" W x .75" D)

F3553-2V (triple) (5" H x 6" W x .75" D) 500D Cordura®









#### **M4 MAG POUCH** (DOUBLE SHINGLE WITH PISTOL)

Keep M4 and pistol mags secure with adjustable bungee pulls for easy access.

- Double layered Cordura<sup>®</sup>
- Elastic and bungee to retain pistol magazines
- Universal pistol magazine pouch
- Grommet for drainage
- Tuck tab MOLLE

F3545-2V (5" H x 6" W x .2" D) 500D Cordura®





#### M4 KANGAROO INSERT (TRIPLE)

The M4 Kangaroo Insert is great for when you need