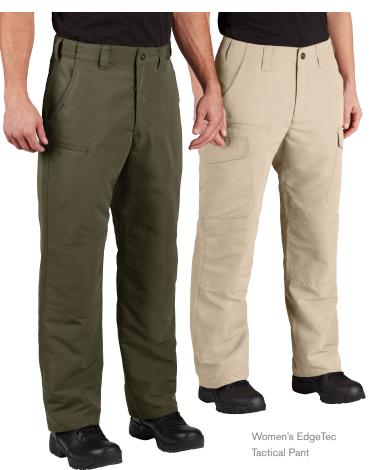

# **CHOOSE CARGO STYLE OR SLICK**

Durable water repellent (DWR) treatment

Back welt pockets

Visit propper.com for product videos

Curved waistband sits below the waist. Comfortable through the hip and thigh with a straight leg.

Men's EdgeTec Slick Pant

# **EDGETEC PANT**

- Durable water repellent (DWR) treatment resists dirt and moisture
- Slider waistband with internal shirt gripper (Men's only)
- Front hand pockets with knife reinforcement
- Reinforced knee
- Easy-access, side cargo pockets (on Tactical version only)

Men's Slick Pant (F5906-5P) Men's Tactical Pant (F5298-5P)

# Women's Slick Pant (F5910-5P) Women's Tactical Pant (F5905-5P)

4.7oz 100% polyester ripstop with DWR

**Men's** 30 - 44 even sizes (30, 32, 34, 36 inseam)

28, 46 - 56 even sizes (37.5 unhemmed\*)

**Women's** 2 – 20 short (30 inseam)