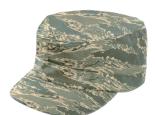

#### **ABU UTILITY CAP**

Complete your ABU with the matching cap.

- Sewn to military specification FQ/PD-06-09
- Quarpel treated for water repellency
- Pairs with ABU (pg. 46)

#### F5563-49-376

50% nylon / 50% cotton Quarpel treated ripstop Sizes 6 7/8, 7, 7 1/8, 7 1/4, 7 3/8, 7 1/2, 7 5/8, 7 3/4, 8 AF digital tiger stripe

Air Force digital tiger stripe 376