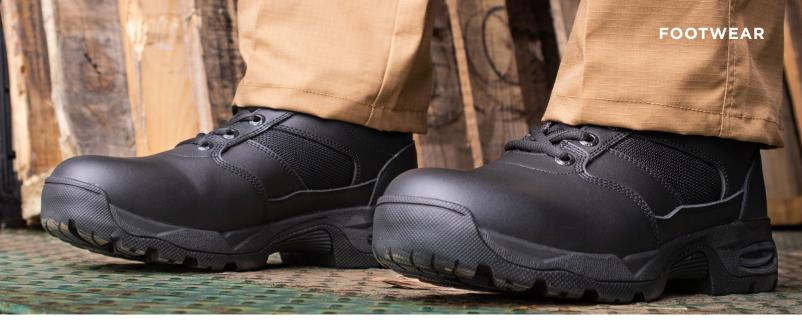

Lined wind jacket (F5423-3D) black

Unlined wind jacket (F5434-3D) black, olive, LAPD navy

2.5 oz 100% textured polyester with DWR  $\rm XS-5XL$ 

women. Propper's complete line of tactical footwear and boots offers top quality materials and features to keep your feet comfortable and protected while looking sharp and ready for the harsh environments you face every day.