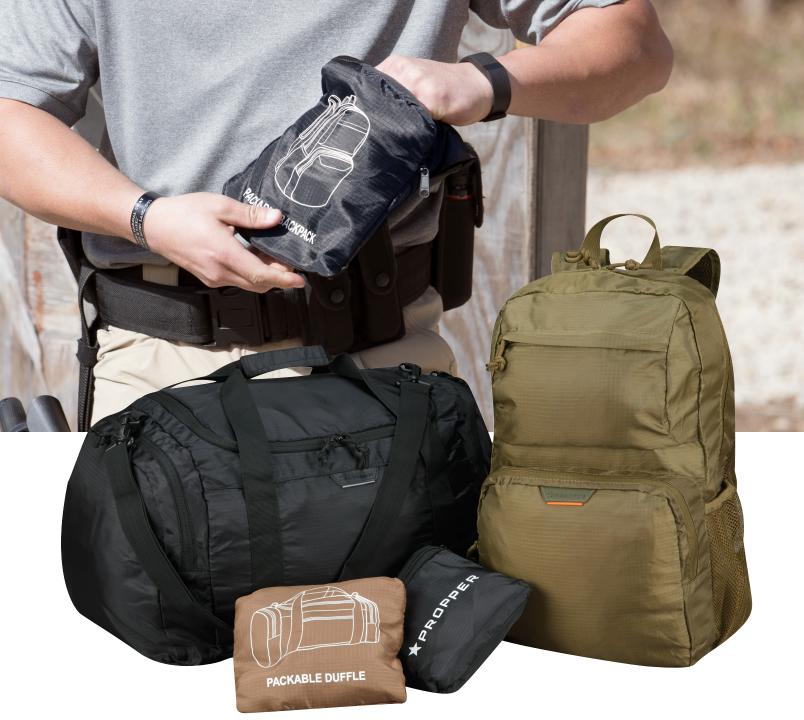

#### **PACKABLE DUFFLE**

Ready to grab and go for easy extra storage when you need it.

- Durable, lightweight micro ripstop nylon compresses easily
- Durable water repellent (DWR) resists dirt and moisture
- Two zippered pockets allow for ample storage
- Each bag fits in its own pocket

#### F5689-4D

 $(8" \ H \ x \ 7" \ W \ x \ 1" \ D)$  packed  $(13" \ H \ x \ 20" \ W \ x \ 12" \ D)$  unpacked

100% polyester micro ripstop with DWR

#### PACKABLE BACKPACK

Lightweight and packs down small to let you pack and go.

- Durable, lightweight micro ripstop nylon compresses easily
- Durable water repellent (DWR) resists dirt and moisture
- Large main compartment provides storage for large items
- Mesh bottle cage
- Two smaller side compartments provide additional organization
- Each bag fits in its own pocket

#### F5688-4D

(8" H x 7" W x 1" D) packed (18" H x 11" W x 5" D) unpacked

100% polyester micro ripstop with DWR