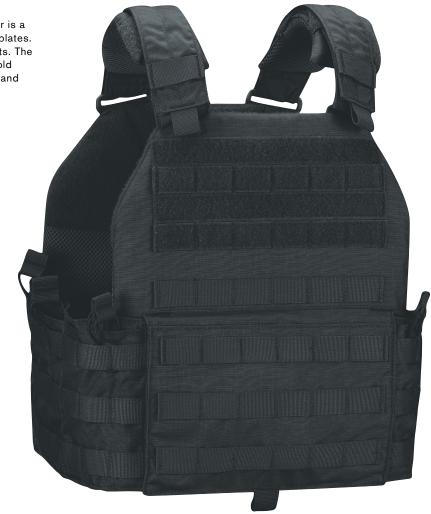

# **TACTICAL VEST**

Keep your essentials within reach without weighing yourself down.

- Interior loop lined pockets
- MOLLE compatible straps
- Loop field for identification or morale patches
- Left front pocket has dividers to secure pistol magazines
- Pen pocket on chest
- Large mesh dump pockets behind each interior pocket
- Hook and loop waist adjustment straps
- NTOA member tested and approved

#### F5427-50

6.4 oz 65% polyester / 35% cotton lightweight ripstop S - 3XI

black, khaki, olive