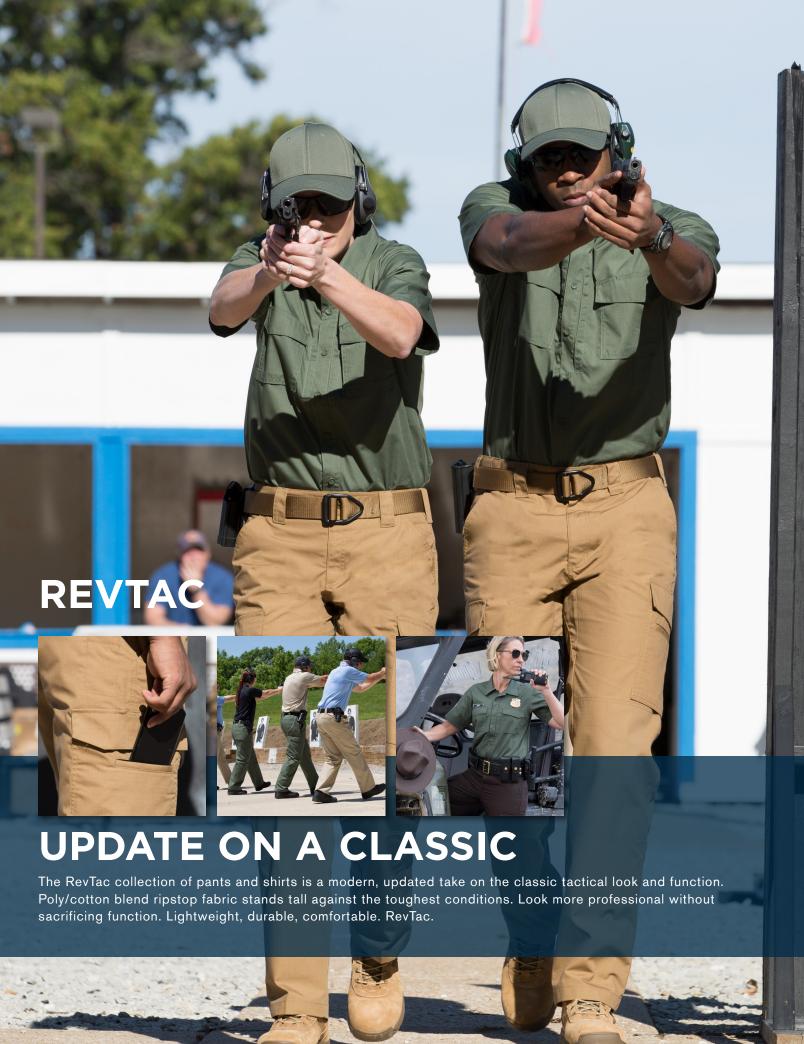

## **REVTAC SHIRT**

- Teflon<sup>™</sup> fabric protector repels stains and liquids
- Convertible collar with stays
- Mic clips at shoulders
- Chest patch pocket with pen slot
- Concealed document pockets
- Faux button shirt with YKK zipper closure
- Epaulet and badge tab kit included
- Adjustable cuffs and roll-up tab (long sleeve)
- NTOA member tested and approved

Men's short sleeve (F5303-50)

Men's long sleeve (F5334-50)

Women's short sleeve (F5316-50)

Women's long sleeve (F5335-50)

4.5 oz 65% polyester / 35% cotton lightweight ripstop with Teflon™ fabric protector Men's XS - 5XL (short sleeve / reg long sleeve), S-3XL long (long sleeve) Women's XS - 4XL

# **REVTAC PANT**

- Teflon<sup>™</sup> fabric protector repels stains and liquids
- Slider waistband with internal shirt gripper (Men's)
- Contoured waist (Women's)
- Hand pocket with reinforcement and back knife pockets
- Side pocket with pen slots and mag/cell phone pocket
- Gusseted crotch
- Reinforced knee
- Back welt pockets
- Men's Classic fit / Women's Modern fit (see pg. 95)
- NTOA member tested and approved

Men's (F5274-50)

#### Women's (F5203-50)

6.4 oz 65% polyester / 35% cotton lightweight ripstop with Teflon™ fabric protector Men's 30 - 44 even sizes (30, 32, 34, 36 inseam)

28, 46 - 56 even sizes (37.5 unhemmed\*)

Women's 2 - 20 short (30" inseam), 2 - 20 reg (32" inseam),