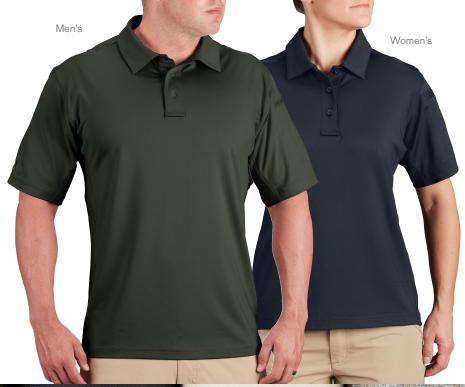

# **EDGETEC POLO**

- Breathable/quick-dry
- Snag- & pill-resistant
- Anti-odor
- Collar with stays
- Mic clip slots at shoulder seam
- Pen pockets at left sleeve
- Comfort flatlock seams

# Men's (F5802-5M)

# Women's (F5803-5M)

6.3 oz. 92% polyester 8% spandex jersey Men's XS - 5XL Women's XS - 4XL

black 001 dark green 311 LAPD navy 450 natural 106 heather grey 023