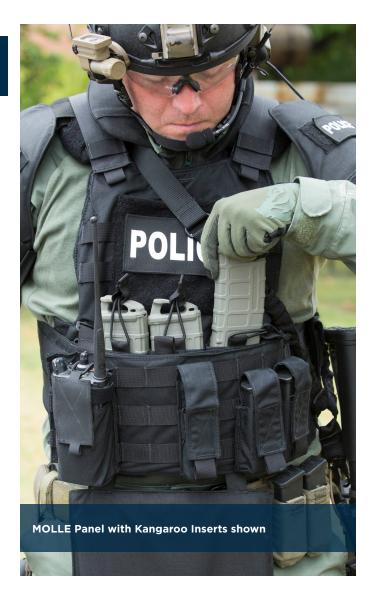

# **TACTICAL VEST**

Keep your essentials within reach without weighing yourself down.

- Interior loop lined pockets
- MOLLE compatible straps
- Loop field for identification or morale patches
- Left front pocket has dividers to secure pistol magazines
- Pen pocket on chest
- Large mesh dump pockets behind each interior pocket
- Hook and loop waist adjustment straps
- NTOA member tested and approved

#### F5427-50

6.4 oz 65% polyester / 35% cotton lightweight ripstop S - 3XI

black, khaki, olive