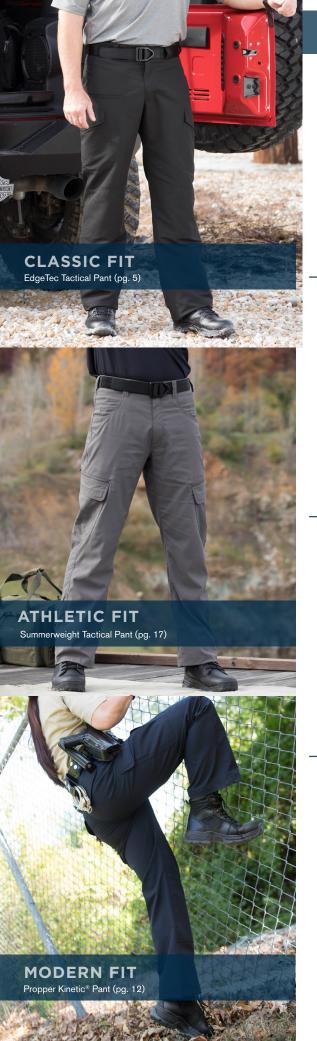

# **CHOOSE CARGO STYLE OR SLICK**

Durable water repellent (DWR) treatment

Back welt pockets

Visit propper.com for product videos

Curved waistband sits below the waist. Comfortable through the hip and thigh with a straight leg.

# **ATHLETIC FIT**

Rigid waistband sits slightly below the waist. Straight through the hip, thigh, and leg.

Women's

# **STATION PANT**

- Teflon<sup>™</sup> fabric protector repels stains and liquids
- Slider waistband with internal shirt gripper
- Hand pockets with reinforcement
- Tool pocket
- Back welt pockets
- Classic fit (see pg. 95)
- NTOA member tested and approved