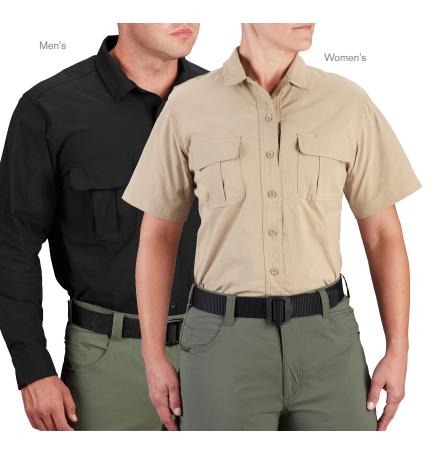

# **CHOOSE CARGO STYLE OR SLICK**

Durable water repellent (DWR) treatment

Back welt pockets

Visit propper.com for product videos

Curved waistband sits below the waist. Comfortable through the hip and thigh with a straight leg.

Men's EdgeTec Slick Pant

# **EDGETEC PANT**

- Durable water repellent (DWR) treatment resists dirt and moisture
- Slider waistband with internal shirt gripper (Men's only)
- Front hand pockets with knife reinforcement
- Reinforced knee
- Easy-access, side cargo pockets (on Tactical version only)

Men's Slick Pant (F5906-5P) Men's Tactical Pant (F5298-5P)

# Women's Slick Pant (F5910-5P) Women's Tactical Pant (F5905-5P)

4.7oz 100% polyester ripstop with DWR

**Men's** 30 - 44 even sizes (30, 32, 34, 36 inseam)

28, 46 - 56 even sizes (37.5 unhemmed\*)

**Women's** 2 – 20 short (30 inseam)