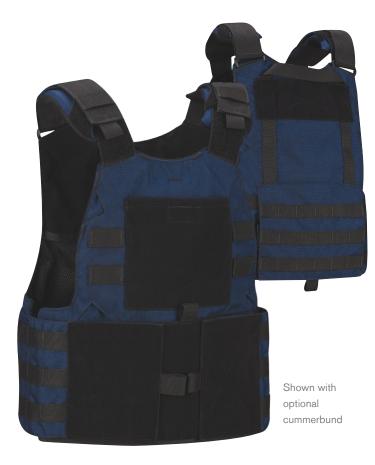

92)







#### COMING SOON

#### **ARC**

Lightweight and modern, the Arc plate carrier features easy-on, easy-off quick release on both sides and laser-cut MOLLE all around for simple pouch attachment. Accepts soft and hard plate ballistics.

- Laser cut platform significantly reduces weight and bulk
- Compatible with MOLLE/PALS attachment systems
- Aspetto Clips for quick doffing
- Shoulder pads (included)
- Front and back loop fields for identification
- Front accepts SAPI and Shooter cut plates
- Back accepts SAPI, Shooter and Full Size plates

#### **Carrier (F3454-2V)**







**SAPI INSERTS** 

Level II - Defender II (F3396) Level II - OPTI-II (F3402)

Level IIIA - Defender III (F3379) Level IIIA - OPTI-III

Spike 1 - SP I (F3577)

Spike 2 - SP 2 (F3578)

Spike 3 - SP 3













#### **SWITCH**

- Integrated admin pouch with elastic tool retention
- Kangaroo pocket on front
- 2-point emergency release system
- Strategically placed MOLLE fields
- Reinforced drag handle
- Bottom loaded plate carrier
- Comm ports front and back
- Shoulder strap sleeve conceals excess length
- Non-abrasive interior mesh
- ACE compatible
- Shoulder pads (included)
- 4-way stretch interior cummerbund pockets (cummerbund sold separately)
- Alpha sizes S/M, L, XL, XXL
- NTOA member tested and approved

#### Options

- ID Placard 2" x 6" and 3" x 6"
- NIJ Level III or Level IV Plates
- ACE accessories
- Double M4 double pistol kangaroo
- Triple M4 Kangaroo
- MOLLE cummerbund
- MOLLE panel
- M4 pocket panel

#### **Carrier (F3722-2V)**

ack 001 co

ran

navy 4

red 600

#### **SWITCH INSE