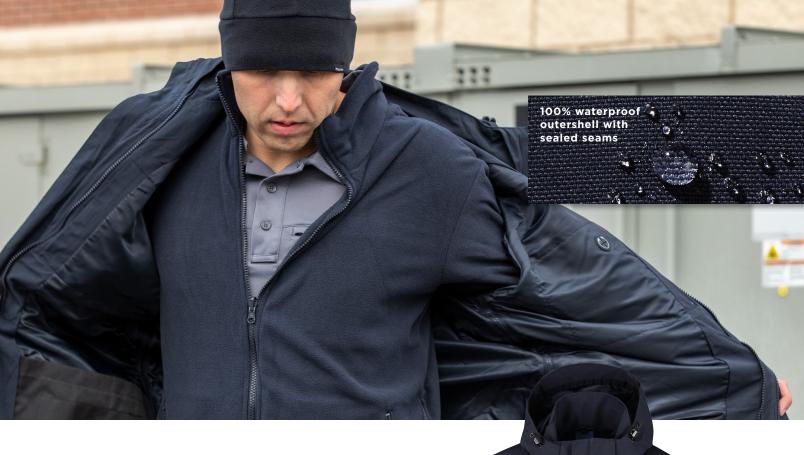

# **3-IN-1 HARDSHELL PARKA**

Easily adapt to the weather. Wear the whole system together for full protection from the cold, or wear the shell or liner separately.

- Waterproof with sealed seams
- Durable water repellent (DWR) resists dirt and moisture
- Fully lined with removable fleece jacket
- Removable hood with extended rigid brim and elastic cinch cord
- Storm flap with 2-way Vislon® zipper
- Concealed chest pockets with removable pull-out ID panels
- Magnetic document pocket
- Tricot lined hand pockets with zipper closure
- Two-way side seam zip for ventalation and duty belt access
- Back pull-out ID panel
- Lower back dump pocket
- Internal chest pockets with wire pass-through
- Internal loop lined carry pocket
- NTOA member tested and approved

# Fleece Liner

- 6.5 oz midweight fleece
- Dual hand warmer pockets
- Internal front pockets
- Elastic cuffs

# F5436-75

Parka: 7 oz 100% nylon / waterproof Fleece Liner: 6.5 oz 100% polyester XS - 5XL Regular M - 3XL Long

Extra Drop Panels: Black (sold separately) DPL5436-001

Set includes 2 chest and 1 back panel