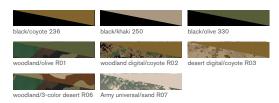

#### F5603-75

S-5XL

Small (28" to 30"), Medium (32" to 34") Large (36" to 38"), XL (40" to 42") 2XL (44"-46"), 3XL (48"-50") 4XL (52"-54"), 5XL (56"-58")

| black 001  | grey 020  | tan 499 233 |
|------------|-----------|-------------|
|            |           |             |
| coyote 236 | khaki 250 | olive 330   |