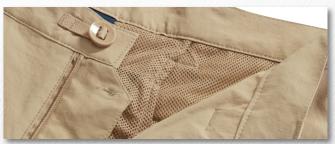

# STAY COOL IN THE HEAT

Premium ultra-lightweight ripstop fabric wicks moisture away to keep you cool in the hottest conditions, with UPF all-day sun protection.

Mesh pocket bags increase breathability

Zippered back pockets

# SUMMERWEIGHT TACTICAL SHIRT

- Breathable/quick-dry UPF 50 fabric
- Convertible collar
- Front button shirt
- Concealed document pockets
- Chest pockets with pen slots
- Mesh pocket bags
- NTOA member tested and approved