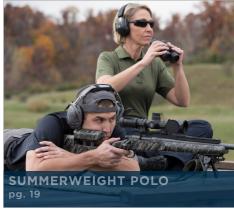

# **SUMMERWEIGHT POLO**

- Breathable/quick-dry UPF 30 fabric
- Snag & pill resistant
- Anti-odor
- Ultra-lightweight back and underarm
- Collar stays
- 3-button placket with mic loop
- Pen pockets at left sleeve
- Comfort flatlock seams
- Athletic fit

# Men's F5804-5R

## Women's F5805-5R

Front: 5.3 oz 92% poly / 8% spandex jersey Back: 4.4 oz 100% polyester textured jersey **Men's** XS – 4XL

Women's XS - 4XL

2-way ventilation mesh on back to maximize your temperature control.

olive drab 316 alloy 080 black 001

# F5264-3C

4.2 oz 94% nylon / 6% spandex ripstop 28 - 56 even sizes (11" inseam)

TOMMY MOTTL POLICE OFFICER & LAW **ENFORCEMENT TRAINER** 

FAVORITE ITEM: Definitely the Summerweight Tactical Shorts. They are fantastic for strenuous activity in the heat. They dry quickly, have plenty of space, and are super comfortable.