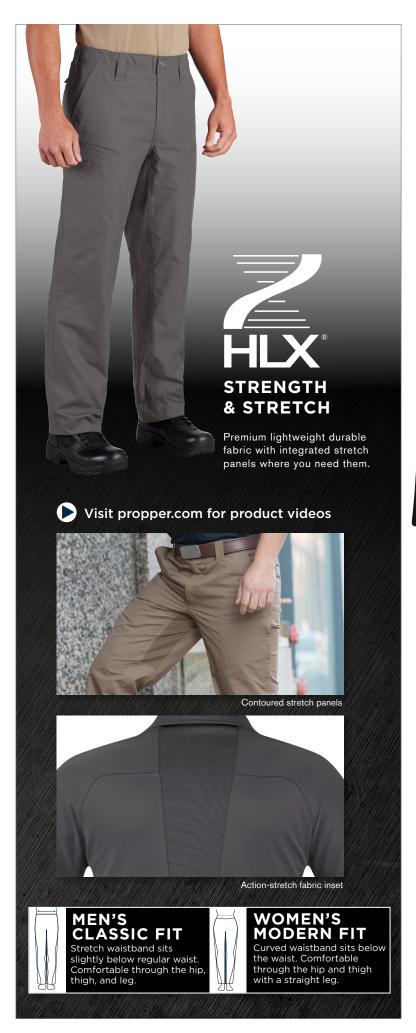

#### F5908-5P

4.7oz 100% polyester ripstop with DWR 28 – 56 even sizes

11" inseam

black 001

khaki 250

ranger green 3

LAPD navy 450

Who says they have to live apart? With a blend of stretch and traditional fabrics, the HLX Collection delivers elevated performance as it bends and moves where you need it most while maintaining a structured, professional look. Soft, lightweight canvas with integrated stretch panels in critical places and a sleek, low-pro look help you maintain your edge, with maximum comfort and mobility. Hybrid Lightweight Crossover.

# **CHOOSE CARGO STYLE OR SLICK**

Durable water repellent (DWR) treatment

Back welt pockets

Visit propper.com for product videos

Curved waistband sits below the waist. Comfortable through the hip and thigh with a straight leg.

# **EDGETEC PANT**

- Durable water repellent (DWR) treatment resists dirt and moisture
- Slider waistband with internal shirt gripper (Men's only)
- Front hand pockets with knife reinforcement
- Reinforced knee
- Easy-access, side cargo pockets (on Tactical version only)