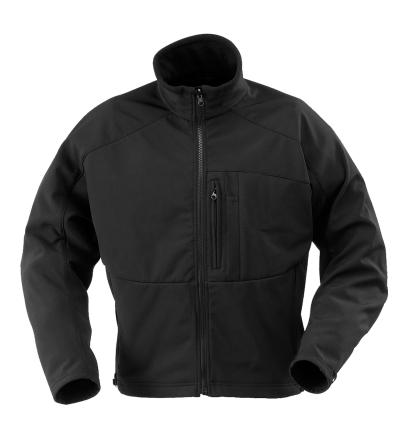

# PROPPER BA® SOFTSHELL JACKET

Designed as the perfect outer layer for speed and function with pockets for all your gear.

- Durable water repellent (DWR) treatment resists dirt and moisture
- Windproof
- Fleece lined stand collar
- Quiet closure document pocket
- 2-way double slider with zipper garage
- Zip vent underarm
- Bicep pockets
- 9-pocket design
- Pull-out ID or badge panel on left chest
- Internal chest pocket and two internal stash pockets
- Dual-access zip pocket on lower back

# F5428-0X

Shell: 8 oz 94% polyester / 6% spandex softshell Backing: 100% polyester Men's S – 4XL black, LAPD navy