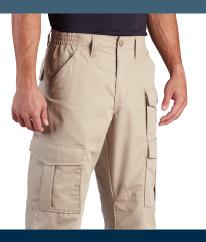

# TACTICAL PANT

Bestselling 9-pocket design, in three high-performing fabrics with a relaxed fit.

- Teflon™ fabric protector repels stains and liquids
- Side elastic waistband
- Hand pockets with reinforcement
- Magazine pocket with flap closure
- Side cargo pocket with flap closure
- Reinforced knee with internal opening for pads
- Seat reinforcement pocket with internal wallet pocket
- Relaxed fit (see pg. 95)
- NTOA member tested and approved

## **Lightweight Ripstop:**

Men's (F5252-50)

#### Women's (F5295-50)

6.4 oz 65% polyester / 35% cotton lightweight ripstop with Teflon™ fabric protector

black, charcoal, grey, sheriff's brown, earth\*, coyote, khaki, stone\*, spruce\*, olive, ranger green\*, LAPD navy, flag\*