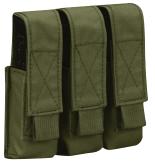

p>®</sup>
- Hook and loop closure lid with pull tab
- Grommet for drainage
- Tuck tab MOLLE

#### F3584-2V

(6" H x 3" W x 2" D)

#### F3460-2V

(5.5" H x 5" W x 3" D) 500D Cordura®



















#### HANDCUFF POUCH

Keep your handcuffs at the ready and where you need them.

- Single or double handcuff pouch
- Double layered Cordura®
- Tuck tab MOLLE

F3435-2V (single) (4" H x 4.5" W x .5" D)

F3542-2V (double) (5" H x 4.25" W x 2" D) 500D Cordura®













#### **M4 MAG POUCH**

M4 Mag Pouch holds one or two standard and after market M4 mags.

- Single, double, or triple M4 Mag pouch
- Double layered Cordura®
- Elastic band to keep magazines secure
- Tuck tab MOLLE

F3548-2V (single) (7" H x 3" W x 1" D)

F3546-2V (double) (7" H x 3" W x 2" D)

500D Cordura®

ranger green 365









#### **PISTOL MAG POUCH**

Keep pistol mags at the ready and secure with hook and loop closure.

- Double layered Cordura<sup>®</sup>
- Adjustable lids
- Universal pistol magazine pouch
- Grommet for drainage
- Tuck tab MOLLE

F3468-2V (single) (5" H x 2" W x .75" D)

F3552-2V (double) (5" H x 4" W x .75" D)

F3553-2V (triple) (5" H x 6" W x .75" D) 500D Cordura®









#### **M4 MAG POUCH** (DOUBLE SHINGLE WITH PISTOL)

Keep M4 and pistol mags secure with adjustable bungee pulls for easy access.

- Double layered Cordura<sup>®</sup>
- Elastic and bungee to retain pistol magazines
- Universal pistol magazine pouch
- Grommet for drainage
- Tuck tab MOLLE

F3545-2V (5" H x 6" W x .2" D) 500D Cordura®





#### M4 KANGAROO INSERT (TRIPLE)

The M4 Kangaroo Insert is great for when you