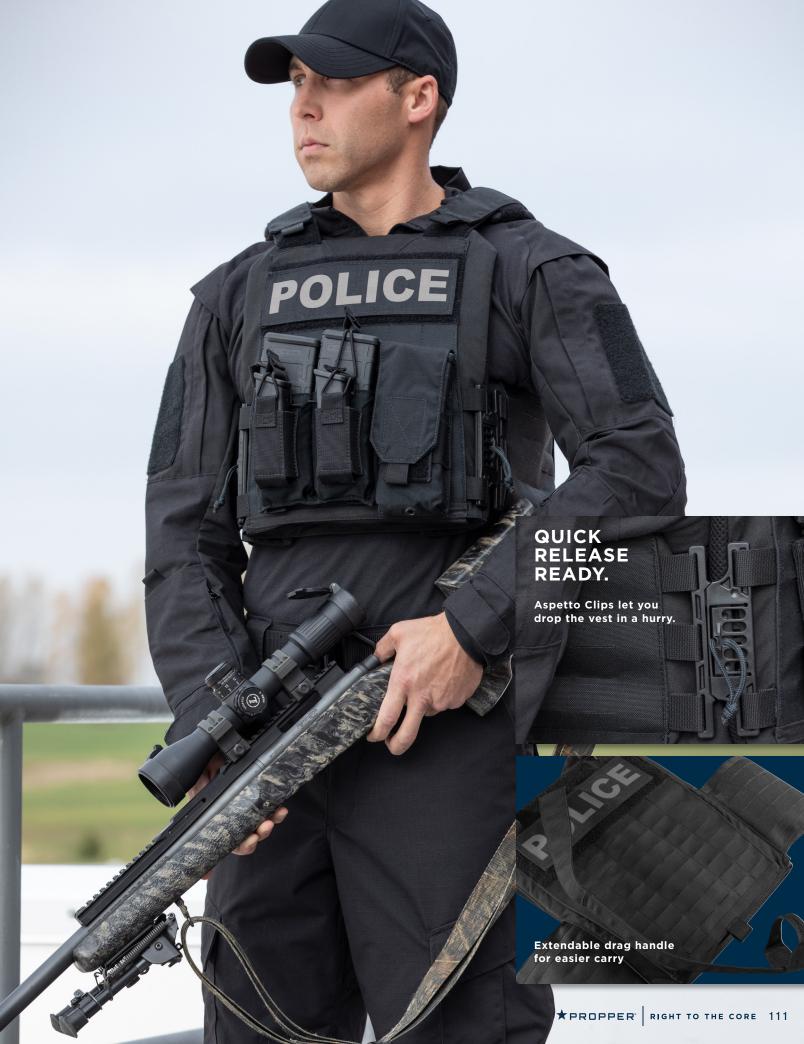

# **TACTICAL VEST**

Keep your essentials within reach without weighing yourself down.

- Interior loop lined pockets
- MOLLE compatible straps
- Loop field for identification or morale patches
- Left front pocket has dividers to secure pistol magazines
- Pen pocket on chest
- Large mesh dump pockets behind each interior pocket
- Hook and loop waist adjustment straps
- NTOA member tested and approved

#### F5427-50

6.4 oz 65% polyester / 35% cotton lightweight ripstop S - 3XI

black, khaki, olive