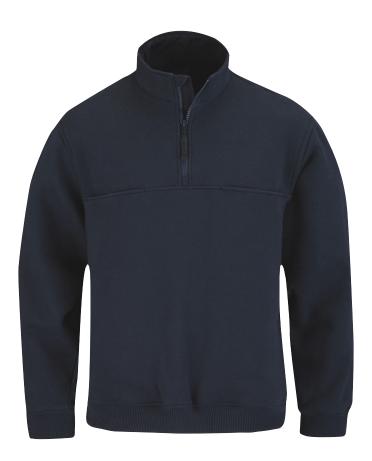

# PROPPER PRACTICAL® FLEECE **PULLOVER**

Modern, functional, and warm. Stay active in cold weather with smooth-faced fleece.

• 1/4 zip fleece pullover with reinforced yoke

Men's

- Fleece lined stand collar
- Zipper document pocket
- Zipper chest pocket with pull-out ID panel
- Zipper sleeve pocket with loop field
- Elastic sleeve openings
- Drawstring waist with dual locking toggles
- NTOA member tested and approved

#### F5430-0W

7 oz 100% polyester smooth-faced midweight fleece

Now with darker

**AT MY CORE:** My core is driven by family. Everything revolves around them and I wouldn't change it!

**FAVORITE ITEM:** I really love the Job Shirt, overall just a tough and rugged "sweatshirt" style comfortable shirt.

# 1/4 ZIP JOB SHIRT

Professional, comfortable, and durable from start to finish, with plenty of pockets.

- Stand collar with YKK Vislon® zipper
- Mic clips at shoulders
- Dual-depth chest pockets
- Anti-abrasion canvas reinforcements at elbows, side pocket, and inside collar
- Ribbed sleeve and hem cuff
- Ergonomically friendly hand pockets
- 2-channel pen pocket

#### F5484-0Y

10 oz 80% cotton / 20% polyester fleece XS – 5XL Regular M – 2XL Long

LAPD navy 450

Now with darker LAPD navy!