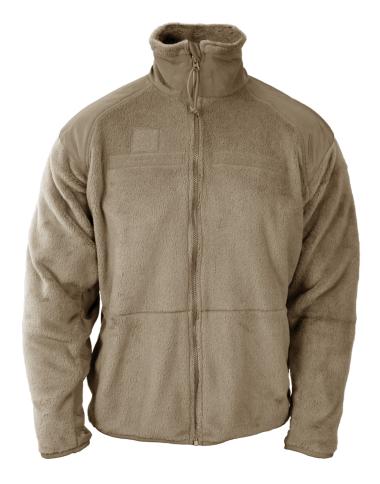

# GEN III ECWCS FLEECE LINER

Built to work with the extended cold-weather clothing system and zips into military parkas and ready for active duty.

- Sewn to military specification GL/PD-06-03
- Fade and shrink resistant
- Polartec® Thermal Pro® fabric is 30 times more durable than traditional
- Nylon reinforcements at the collar, shoulders and elbows
- Hand-warmer pockets
- Two internal chest pockets
- Stretch-grid fleece side panels add comfort and breathability
- Raglan sleeves for better range of motion
- Elastic sleeve cuffs

# F5488-0E

100% Polartec® Thermal Pro® fleece S - XL Short XS - 2XL Regular S - 2XL Long Both colors are military compliant

an499 233