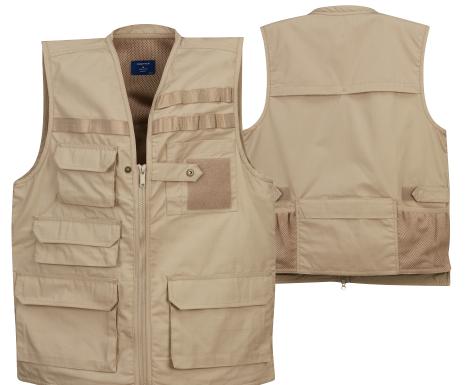

# **TACTICAL VEST**

Keep your essentials within reach without weighing yourself down.

- Interior loop lined pockets
- MOLLE compatible straps
- Loop field for identification or morale patches
- Left front pocket has dividers to secure pistol magazines
- Pen pocket on chest
- Large mesh dump pockets behind each interior pocket
- Hook and loop waist adjustment straps
- NTOA member tested and approved

#### F5427-50

6.4 oz 65% polyester / 35% cotton lightweight ripstop S - 3XI

black, khaki, olive