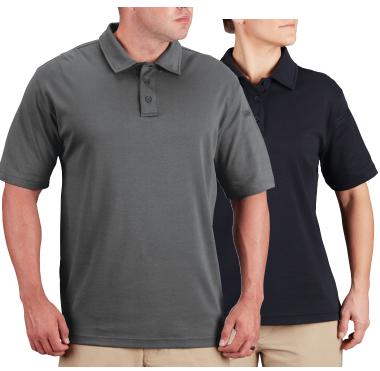

# **UNIFORM POLO**

- Ribbed knit collar and sleeve cuff
- Pen pocket on left sleeve
- Sunglass loop

# Men's short sleeve (F5355-4C)

black, charcoal, grey, white, silver tan, brown\*, dark green, Hi-Viz yellow\*, LAPD navy, cobalt, light blue\*, red XS – 8XL

# Men's long sleeve (F5356-4C)

black, charcoal, grey, white, silver tan, brown\*, dark green, LAPD navy, cobalt, light blue\*, red XS - 8XL

\*available up to 5XL only

# Women's short sleeve (F5383-4C) Women's long sleeve (F5396-4C)

black, charcoal, grey, white, silver tan, brown, dark green, LAPD navy, cobalt, light blue, red  $\rm XS-4XL$ 

4.2 oz 100% polyester piqué