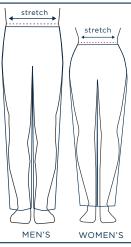

# **CHOOSE CARGO STYLE OR SLICK**

Durable water repellent (DWR) treatment

Back welt pockets

Visit propper.com for product videos

Curved waistband sits below the waist. Comfortable through the hip and thigh with a straight leg.

# WOMEN'S

Curved waistband sits below the waist comfortable through the hip and thigh with a straight leg.

Men's