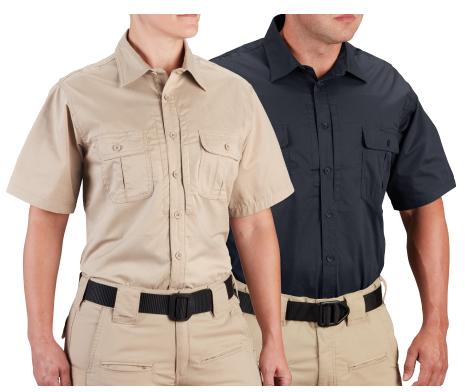

# SUMMERWEIGHT TACTICAL SHIRT

- Breathable/quick-dry UPF 50 fabric
- Convertible collar
- Front button shirt
- Concealed document pockets
- Chest pockets with pen slots
- Mesh pocket bags
- NTOA member tested and approved

Men's short sleeve (F5374-3C) Men's long sleeve (F5346-3C)

## Women's short sleeve (F5376-3C)

4.2 oz 94% nylon / 6% spandex ripstop Men's XS - 4XL Women's XS - 4XL

**Matches Our:** Boonie pg. 79 Cap pg. 81

- Breathable/quick-dry UPF 50 fabric
- Rigid waistband with reinforced button
- Dual function hand pockets with knife reinforcement
- Side zippered pocket with front patch pocket and flap closure
- Gusseted crotch
- Back handcuff key/ID pocket
- Back zippered pockets
- Mesh pocket bags
- Athletic fit (see pg. 95)