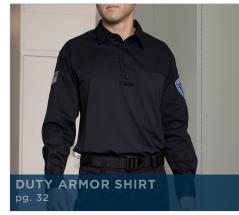

## **DUTY SHIRT**

- Teflon<sup>™</sup> fabric protector repels stains and liquids
- Shirt collar construction with stays
- Epaulets
- Double entry chest patch pockets with pen slots
- Integrated badge holder
- Front and back vertical pintucks
- Full length button placket
- Side seam wire pass-through

# All fabric, color & pocket options shown on pg. 33