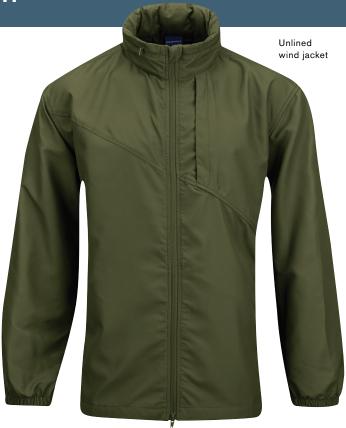

# **PACKABLE WIND JACKET**

Water resistant with excellent protection from the wind, the Packable Wind Jacket provides a great outer layer for unpredictable seasons.

- Durable water repellent (DWR) treatment resists dirt and moisture
- Offers superior wind protection
- Fitted hood packs easily into collar
- Zipper document and hand pockets
- Back dump pocket doubles as stowable pouch
- NTOA member tested and approved

Lined wind jacket (F5423-3D) black

Unlined wind jacket (F5434-3D) black, olive, LAPD navy

2.5 oz 100% textured polyester with DWR  $\rm XS-5XL$ 

women. Propper's complete line of tactical footwear and boots offers top quality materials and features to keep your feet comfortable and protected while looking sharp and ready for the harsh environments you face every day.