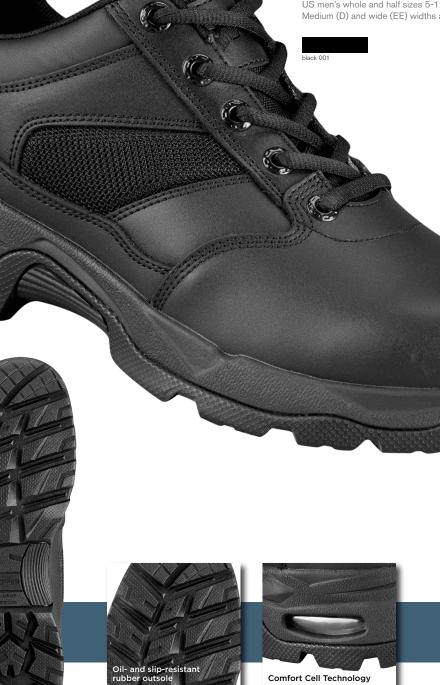

# SHIFT LOW TOP

The Shift Low Top helps you stay comfortable on your feet until the job is done.

- Engineered using true US sizing for superior fit with excellent weight distribution for all-day comfort
- Slip-resistant rubber outsole with Comfort Cell Technology for excellent traction and impact absorption
- Leather upper construction
- Double / Triple row reinforced stitching
- Tactical nylon panel reinforcements
- Padded contour comfort collar
- Breathable lining materials
- Removable EVA contoured footbed
- Composite shank

# F4531-5L

US men's whole and half sizes 5-12.5, whole sizes 13-17 Medium (D) and wide (EE) widths available in sizes 5-14