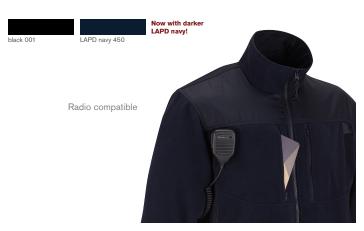

# PROPPER PRACTICAL® FLEECE **PULLOVER**

Modern, functional, and warm. Stay active in cold weather with smooth-faced fleece.

• 1/4 zip fleece pullover with reinforced yoke

Men's

- Fleece lined stand collar
- Zipper document pocket
- Zipper chest pocket with pull-out ID panel
- Zipper sleeve pocket with loop field
- Elastic sleeve openings
- Drawstring waist with dual locking toggles
- NTOA member tested and approved

#### F5430-0W

7 oz 100% polyester smooth-faced midweight fleece

Now with darker

**AT MY CORE:** My core is driven by family. Everything revolves around them and I wouldn't change it!

**FAVORITE ITEM:** I really love the Job Shirt, overall just a tough and rugged "sweatshirt" style comfortable shirt.

#### F5484-0Y

10 oz 80% cotton / 20% polyester fleece XS – 5XL Regular M – 2XL Long

LAPD navy 450

Now with darker LAPD navy!