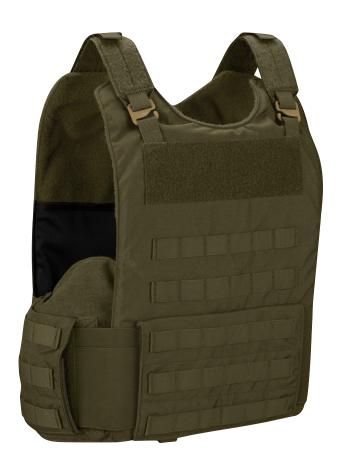

# **DUTY UNIFORM ARMOR CARRIER**

The customizable Duty Uniform Armor Carrier with built-in pockets and badge holder is a comfortable, easy on/off carrier designed to match your uniform.

- To be used in conjunction with 2-piece or 4-piece armor (see pg. 104)
- Teflon™ fabric protector repels stains and liquids
- Epaulets at shoulder
- Vertical pin tuck detail
- Faux button placket with camera loop
- Integrated badge tab placement
- Heavy-duty side hook and loop closure/adjustment
- Pairs with Duty Uniform Armor Shirt

# All fabric, color & pocket options shown on pg. 33