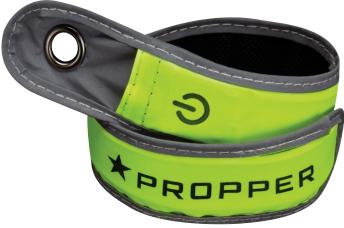

# LED REFLECTIVE SAFETY BAND

Propper's LED Reflective Safety Band provides increased visibility for use in low-light situations where safety is high priority.

- MOLLE compatible
- 3-function LED shines brightly, flashes or strobes when needed at the push of a button
- Water resistant for use in rain

# F5691-75

100% nylon