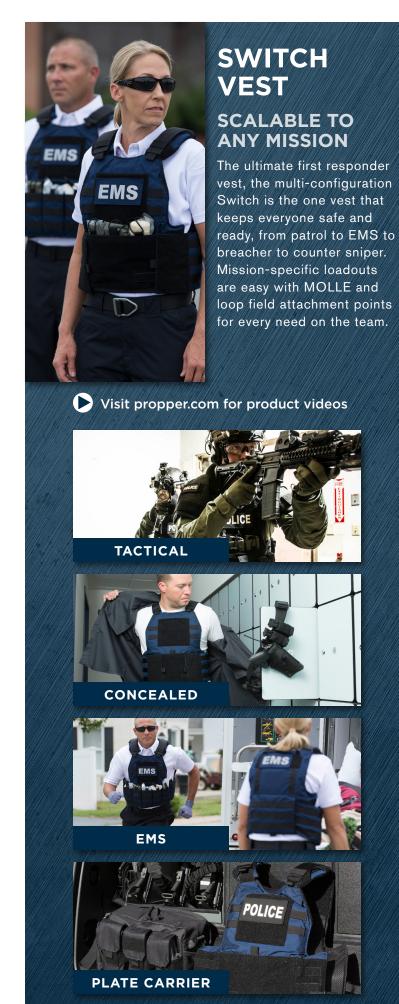

3592)







#### COMING SOON

#### **ARC**

Lightweight and modern, the Arc plate carrier features easy-on, easy-off quick release on both sides and laser-cut MOLLE all around for simple pouch attachment. Accepts soft and hard plate ballistics.

- Laser cut platform significantly reduces weight and bulk
- Compatible with MOLLE/PALS attachment systems
- Aspetto Clips for quick doffing
- Shoulder pads (included)
- Front and back loop fields for identification
- Front accepts SAPI and Shooter cut plates
- Back accepts SAPI, Shooter and Full Size plates

#### **Carrier (F3454-2V)**







**SAPI INSERTS** 

Level II - Defender II (F3396) Level II - OPTI-II (F3402)

Level IIIA - Defender III (F3379) Level IIIA - OPTI-III

Spike 1 - SP I (F3577)

Spike 2 - SP 2 (F3578)

Spike 3 - SP 3













#### **SWITCH**

- Integrated admin pouch with elastic tool retention
- Kangaroo pocket on front
- 2-point emergency release system
- Strategically placed MOLLE fields
- Reinforced drag handle
- Bottom loaded plate carrier
- Comm ports front and back
- Shoulder strap sleeve conceals excess length
- Non-abrasive interior mesh
- ACE compatible
- Shoulder pads (included)
- 4-way stretch interior cummerbund pockets (cummerbund sold separately)
- Alpha sizes S/M, L, XL, XXL
- NTOA member tested and approved

#### Options

- ID Placard 2" x 6" and 3" x 6"
- NIJ Level III or Level IV Plates
- ACE accessories
- Double M4 double pistol kangaroo
- Triple M4 Kangaroo
- MOLLE cummerbund
- MOLLE panel
- M4 pocket panel

#### **Carrier (F3722-2V)**

ack 001 co

ran

navy 4

red 600

#### **SWITCH IN