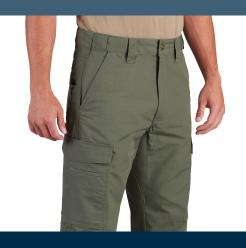

# **CHOOSE CARGO STYLE OR SLICK**

Durable water repellent (DWR) treatment

Back welt pockets

Visit propper.com for product videos

Curved waistband sits below the waist. Comfortable through the hip and thigh with a straight leg.

# **EDGETEC PANT**

- Durable water repellent (DWR) treatment resists dirt and moisture
- Slider waistband with internal shirt gripper (Men's only)
- Front hand pockets with knife reinforcement
- Reinforced knee
- Easy-access, side cargo pockets (on Tactical version only)

Men's Slick Pant (F5906-5P) Men's Tactical Pant (F5298-5P)