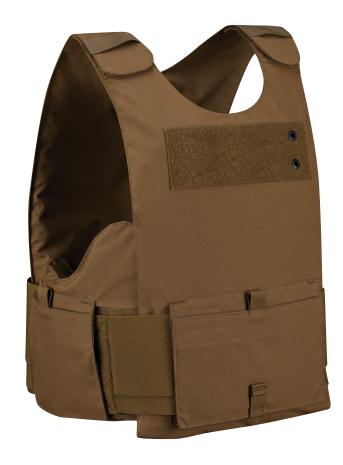

# **DUTY UNIFORM ARMOR CARRIER**

The customizable Duty Uniform Armor Carrier with built-in pockets and badge holder is a comfortable, easy on/off carrier designed to match your uniform.

- To be used in conjunction with 2-piece or 4-piece armor (see pg. 104)
- Teflon™ fabric protector repels stains and liquids
- Epaulets at shoulder
- Vertical pin tuck detail
- Faux button placket with camera loop
- Integrated badge tab placement
- Heavy-duty side hook and loop closure/adjustment
- Pairs with Duty Uniform Armor Shirt

# All fabric, color & pocket options shown on pg. 33