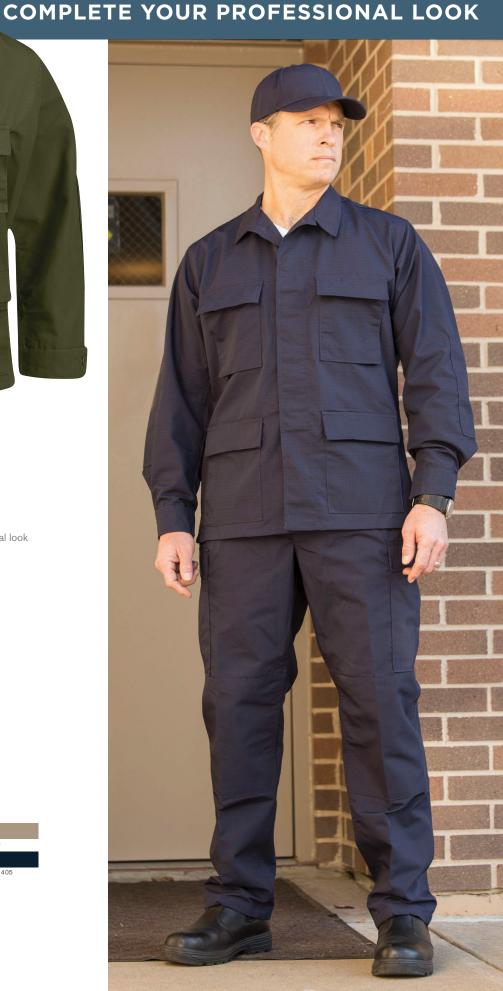

|  |
|           |           |              |           |  |



# **BDU COAT**

- Sewn to military specification MIL-DTL-44048H
- Chest pen pocket
- Covered button front
- Four front cargo pockets with hidden button flaps
- Felled seams throughout for enhanced durability
- Drain holes in bellowed pockets
- Fused pocket flaps and collar for clean, professional look
- 2-piece, double-reinforced elbows
- Adjustable buttons at sleeve cuffs

# F5454-12

60% cotton / 40% polyester twill black, khaki, woodland, olive, dark navy

Battle Rip® 65% polyester / 35% cotton ripstop black, grey, dark grey, khaki, dark navy

# F5454-55

100% cotton ripstop black, khaki, 3-color desert, woodland, olive, dark navy

S-LShort XS - 4XL Regular S - 3XL Long

\*Not available in S - L Short and 3XL Long





# TACTICAL DRESS SHIRT

- Battle Rip® fabric is comfortable and durable
- · Fade-, shrink-, and wrinkle-resistant
- Dress collar with collar stays
- Fused pocket flaps for clean, professional look
- Two chest pockets with button flaps
- Chest pen pocket
- Button front
- Includes optional badge tab
- Extended length for tucking into pant

# Short sleeve (F5301-38) Long sleeve (F5302-38)

Battle Rip® 65% polyester / 35% cotton ripstop S - 4XI

S - 3XL Long (available in long sleeve only)





# **BDU 2-POCKET SHIRT**

- Battle Rip® fabric is comfortable and durable
- Fade-, shrink-, and wrinkle-resistant
- Felled seams throughout for enhanced durability
- Shoulder epaulets with buttons
- Two front cargo pockets with hidden button flaps
- Chest pen pocket
- Drain holes in bellowed pockets
-