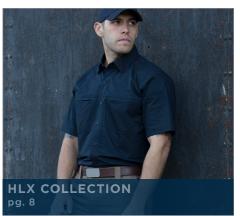

#### F5908-5P

4.7oz 100% polyester ripstop with DWR 28 – 56 even sizes

11" inseam

black 001

khaki 250

ranger green 3

LAPD navy 450

Who says they have to live apart? With a blend of stretch and traditional fabrics, the HLX Collection delivers elevated performance as it bends and moves where you need it most while maintaining a structured, professional look. Soft, lightweight canvas with integrated stretch panels in critical places and a sleek, low-pro look help you maintain your edge, with maximum comfort and mobility. Hybrid Lightweight Crossover.

Men's short sleeve (F5370-5D) Men's long sleeve (F5326-5D)

4.5oz 67% polyester / 33% cotton canvas with DWR Men's XS - 5XL (short sleeve / reg long sleeve) S-3XL Long (long sleeve)

HYBRID LIGHTWEIGHT CROSSOVER. ON OR OFF DUTY.