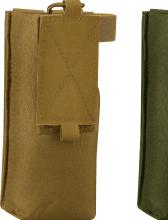

#### **BAIL OUT BAG**

When the situation says "GO!" rely on the Bail Out Bag to get it done. Ideal for active shooter and other first responder events.

• MOLLE compatible webbing for customization
• Dual compartment function lined with MOLLE and loop
• Elasticized mag pouches with flap closure
• Padded, adjustable shoulder strap
• Drain holes throughout
• NTOA member tested and approved

F5693-OA (11" H x 5" W x 9" D)

100% 600D polyester

Back

DUAL-SIDED FOR MAXIMUM FUNCTIONALITY

Magazines and flashlight not included