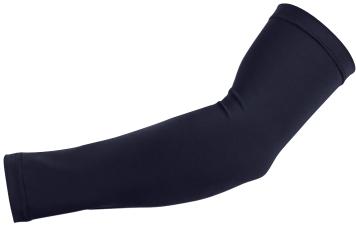

# **COVER-UP ARM SLEEVES**

The moisture-wicking Cover-Up Arm Sleeves provide a secure fit with a non-slip gripper band.

- UPF 50 rating provides superior protection from the sun
- Use for extra warmth or to cover up tattoos
- NTOA member tested and approved

# F5610-2C

84% polyester / 16% spandex S/M, L/XL