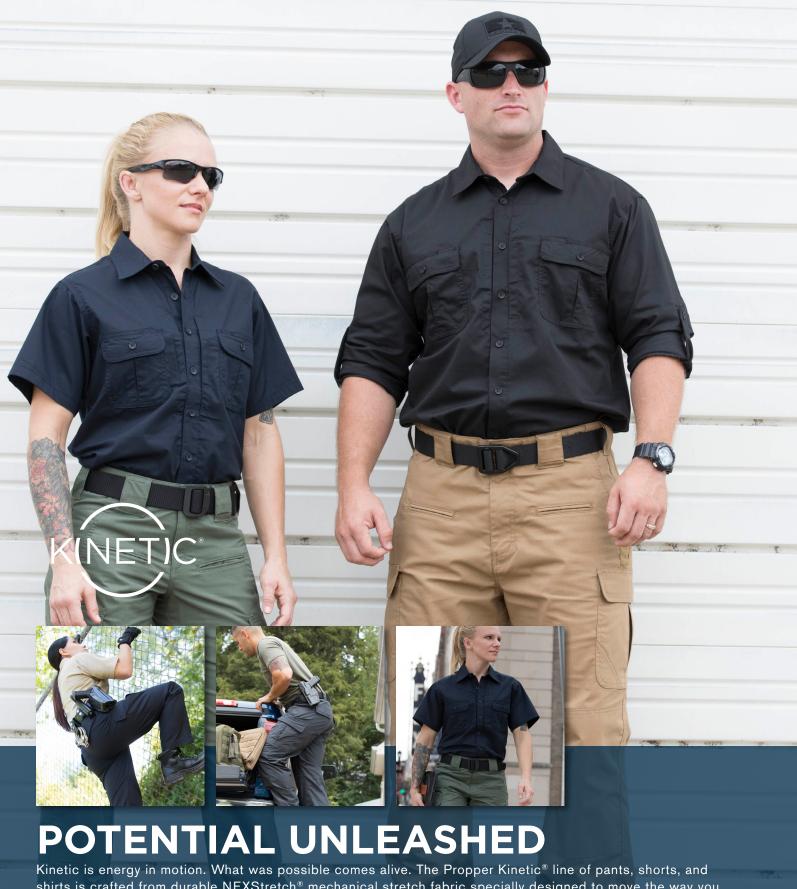

Kinetic is energy in motion. What was possible comes alive. The Propper Kinetic® line of pants, shorts, and shirts is crafted from durable NEXStretch® mechanical stretch fabric specially designed to move the way you move. Quick, decisive, tough. Ripstop fabric holds up against the most demanding conditions while offering premium comfort no matter how hard you run it.

# **FLEXIBILITY ON** THE MOVE

Durable and rugged ripstop NEXStretch® 2-way mechanical stretch fabric with Teflon™ fabric protector repels stains and liquids

# Visit propper.com for product videos

Teflon™ fabric protector repels stains and liquids

Gripper waistband

"My favorite item from Propper is the Kinetic pants. The fit lets me feel feminine while still allowing the pants to be functional on the range. Kinetics have the right amount of stretch to let me move easily through a course of fire, whether I am standing, squatting, or running."

# PROPPER KINETIC® PANT

- Slider waistband (Men's)
- Contoured waistband (Women's)
- Notched hand pockets with knife reinforcement
- Ambidextrous magazine/cell pockets
- Side cargo pocket with interior divider
- Gusseted crotch
- Reinforced knee with internal opening for pads
- Back welt pockets with flaps
- NTOA member tested and approved