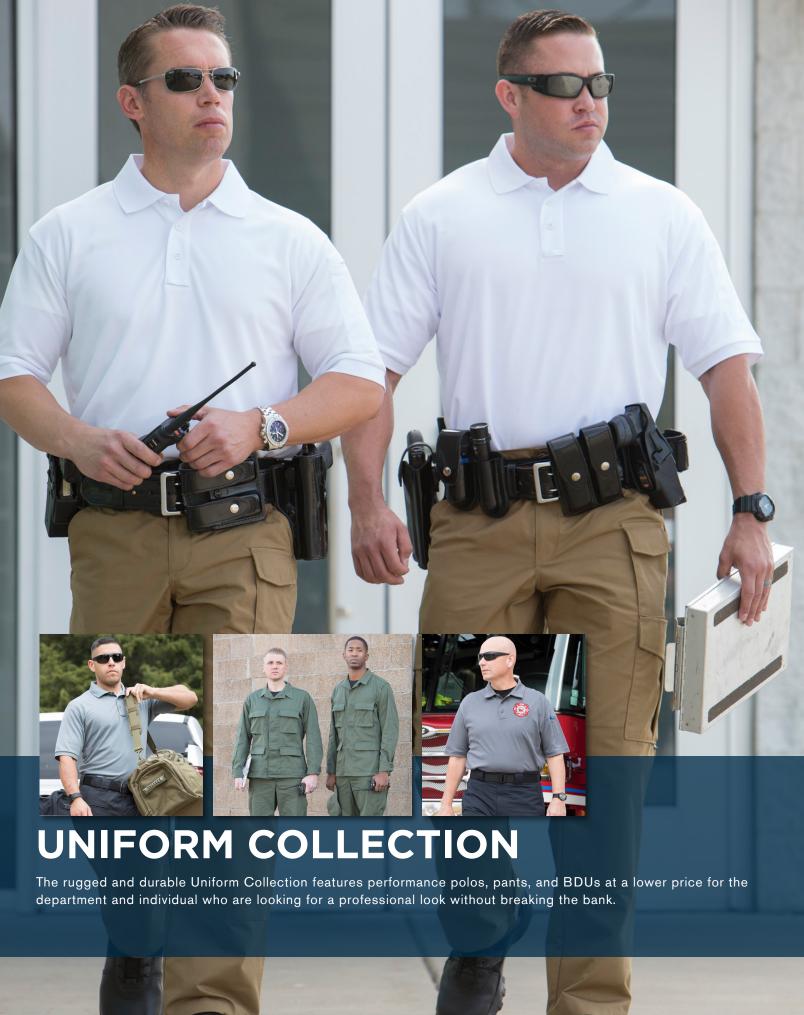

# THE BATTLE TESTED CLASSIC

Combine durability in a tried and true style with all the functional details you need in these long standing customer favorites.

# **UNIFORM BDU**

## Coa

- Fused pocket flaps and collar for clean, professional look
- Four front cargo pockets with hidden button flaps
- Felled seams throughout for enhanced durability
- Covered button front
- Chest pen pocket
- 2-piece, double-reinforced elbows
- Adjustable buttons at sleeve cuffs

# **Trouser**

- 6-pocket design
- Durable drawstring leg closures
- Zipper fly with button closure
- Felled inseams, outseams, and seat seams
- Fused pocket flaps for clean, professional look
- Adjustable waist tabs for secure fit
- Reinforced seat and knee