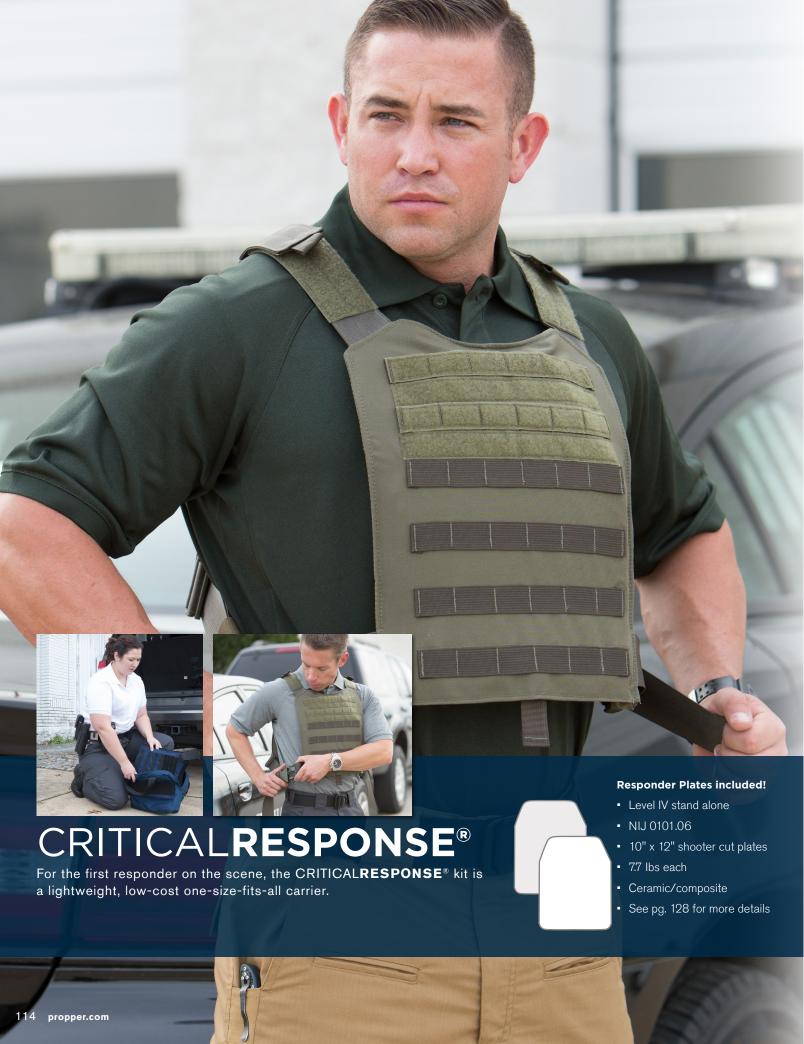

# CRITICALRESPONSE® EMS PANT

Clean, professional look in our popular lightweight ripstop or twill fabric.

- Teflon<sup>™</sup> fabric protector repels stains and liquids
- Slider waistband with internal shirt gripper
- Hand pocket with reinforcement
- Side cargo pocket with bellows, scissors straps, internal divider
- Reinforced knee with internal opening for pads
- Back bellowed patch pockets with flap
- Classic fit (see pg. 95)

# Lightweight ripstop:

Men's (F5285-50)

#### Women's (F5286-50)

6.4 oz 65% polyester / 35% cotton lightweight ripstop with Teflon™ fabric protector

# Twill:

Men's (F5285-14)

## Women's (F5286-14)

7.3 oz 65% polyester / 35% cotton twill with Teflon™ fabric protector

Men's 30 - 44 even sizes (30, 32, 34, 36 inseam options)

28, 46 – 56 even sizes (37.5 unhemmed\*) **Women's** 2 – 24 even sizes (36.5 unhemmed\*)

\* Free hemming on open inseams

11 1 001

LAPD navy 450