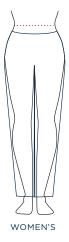

# **ATHLETIC FIT**

Rigid waistband sits slightly below the waist. Straight through the hip, thigh, and leg.

Women's