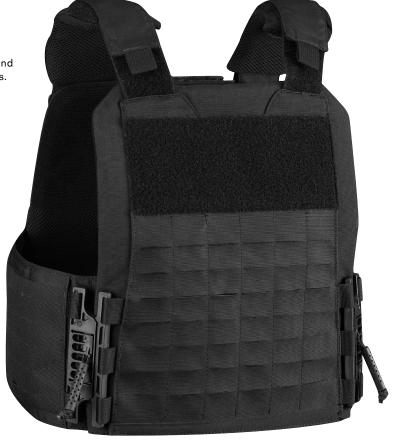

# **DUTY UNIFORM ARMOR CARRIER**

The customizable Duty Uniform Armor Carrier with built-in pockets and badge holder is a comfortable, easy on/off carrier designed to match your uniform.

- To be used in conjunction with 2-piece or 4-piece armor (see pg. 104)
- Teflon™ fabric protector repels stains and liquids
- Epaulets at shoulder
- Vertical pin tuck detail
- Faux button placket with camera loop
- Integrated badge tab placement
- Heavy-duty side hook and loop closure/adjustment
- Pairs with Duty Uniform Armor Shirt

# All fabric, color & pocket options shown on pg. 33