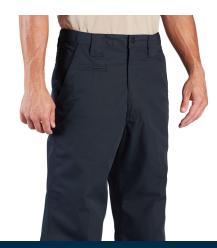

# **DUTY PANT**

- Teflon™ fabric protector repels stains and liquids
- Slider waistband with internal shirt gripper and additional back seam for let-out
- Notched hand pockets with knife reinforcement
- Side bellowed cargo pockets with interior organization (Duty Cargo Pant)
- Gusseted crotch
- Front and back permanent crease
- Classic fit (see pg. 95)

# **UNIFORM TACTICAL PANT**

- Reinforced knee with internal opening for pads
- Zipper fly with button closure
- Two back pockets with hook and loop closure
- Two front pockets with reinforced opening for folding knife or tool clip
- Internal openings for knee pads

Men's (F5251-25)

# Women's (F5272-25)

6.2 oz 60% cotton / 40% polyester ripstop Men's 30 - 44 even sizes (30, 32, 34, 36 inseam options) 28, 46 - 54 even sizes (37.5 unhemmed\*)

Women's 2 - 24 even sizes (36.5 unhemmed\*)