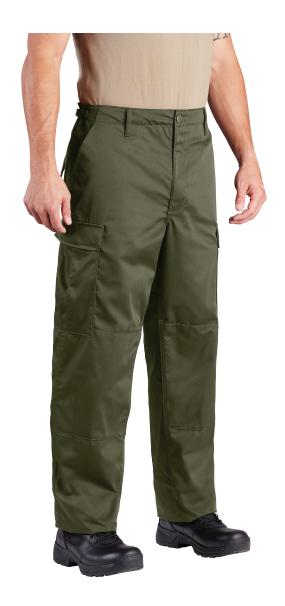

# **BDU TROUSER**

- Sewn to military specification MIL-T-44047E
- Adjustable waist tabs for secure fit
- Felled seams for durability
- Reinforced seat and knee
- Fused pocket flaps for clean, professional look
- 6-pocket design (four with button flaps)
- Drain holes in bellowed pockets
- Durable drawstring leg closures

# **Button fly Twill (F5201-12)**

60% cotton / 40% polyester twill black, khaki, woodland, olive, dark navy

# Button fly Battle Rip® (F5201-38)

65% polyester / 35% cotton ripstop black, grey, dark grey, sheriff's brown, khaki, olive, dark navy

# **Button fly Cotton ripstop (F5201-55)**

100% cotton ripstop

black, khaki, 3-color desert, woodland, olive, dark navy

# Zipper fly Battle Rip® (F5205-38)

Battle Rip® 65% polyester / 35% cotton ripstop black, LAPD navy

S-L Short

XS - 4XL Regular

S - 3XL Long

\*S - L short and 3XL long are available by special order only. Please allow for manufacturing lead times.