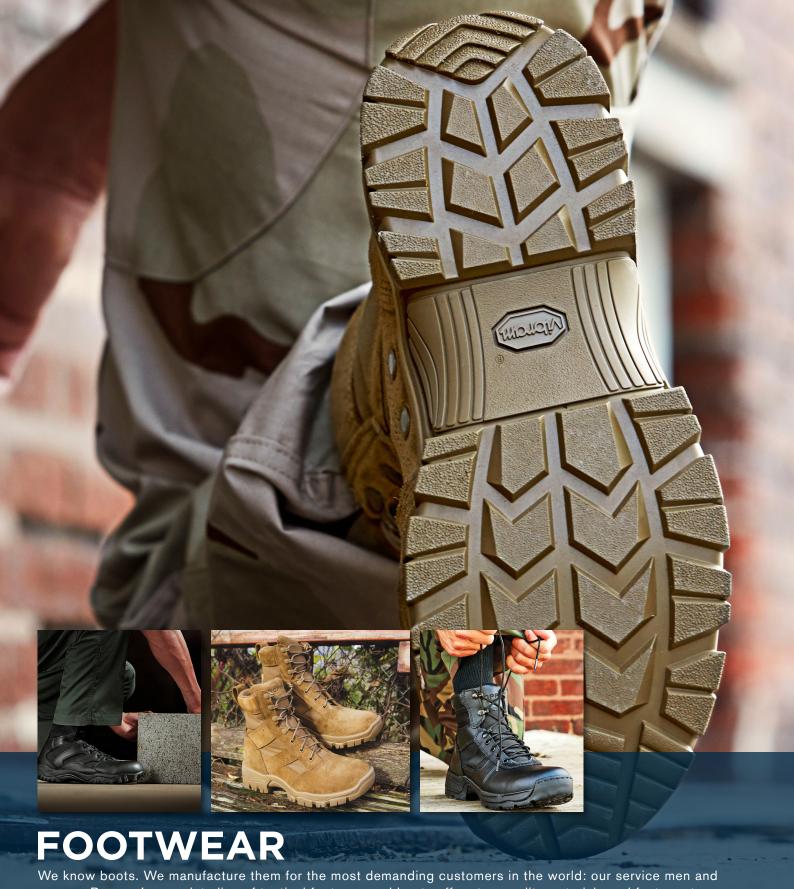

Lined wind jacket (F5423-3D) black

Unlined wind jacket (F5434-3D) black, olive, LAPD navy

2.5 oz 100% textured polyester with DWR  $\rm XS-5XL$ 

women. Propper's complete line of tactical footwear and boots offers top quality materials and features to keep your feet comfortable and protected while looking sharp and ready for the harsh environments you face every day.

# DURALIGHT TACTICAL

# **DURALIGHT TACTICAL BOOT**

Lightweight athletic technology reduces the impact of everyday duty.

- Engineered using true US sizing for superior fit with excellent weight distribution for all-day comfort
- Leather upper construction
- Double / Triple row reinforced stitching
- Tactical nylon panel reinforcements
- Padded contour comfort collar
- Breathable lining materials
- Removable EVA contoured footbed
- Fast-rope compatible arch design resists wear from ladders and fast-roping
- Composite shank
- Quick heel pull finger loop

# **Duralight Boot (F4530-5L)**

US men's whole and half sizes 5-12.5, whole sizes 13-17 Medium (D) and wide (EE) widths available in sizes 5-14

# SERIES 100®

**PROPPER SERIES 100® BOOT** 

AR 670-1 compliant flesh-out cattle hide upper (coyote only)

and safety protection.

1000D nylon upper

Polishable full grain leather (black only)

The Propper Series 100® serves three ways: as street patrol/tactical, active duty,

# PROPPER SERIES 300® BOOT

Designed to meet the toughest military specs, the Propper Series 300® boot is AR670-1 and Berry compliant.

- Engineered using true US sizing for superior fit with excellent weight distribution for all-day comfort
- AR670-1 and Berry compliant
- Low density shock absorbing, flexible direct inject PU midsole
- US MIL-SPEC Vibram® dual density rubber outsole, oil- and slip-resistant with self-cleaning lugs
- High abrasion V40 rubber compound permanently fused to the outsole's fast-rope area
- Serrated toe and heel outsole to aid in vertical climbing and descent
- Dual layer memory foam insole with antimicrobial fabric cover
- Polyethylene performance plate for maximum support and stability
- Anatomical athletic fit footbed for cushion and arch support
- Friction-resistant speed lacing system
- Nylon-coated brass drainage vents
- Padded collar for enhanced comfort
- Dri-Lex® moisture management lining with Aegis® antimicrobial treatment
- NTOA member tested and approved