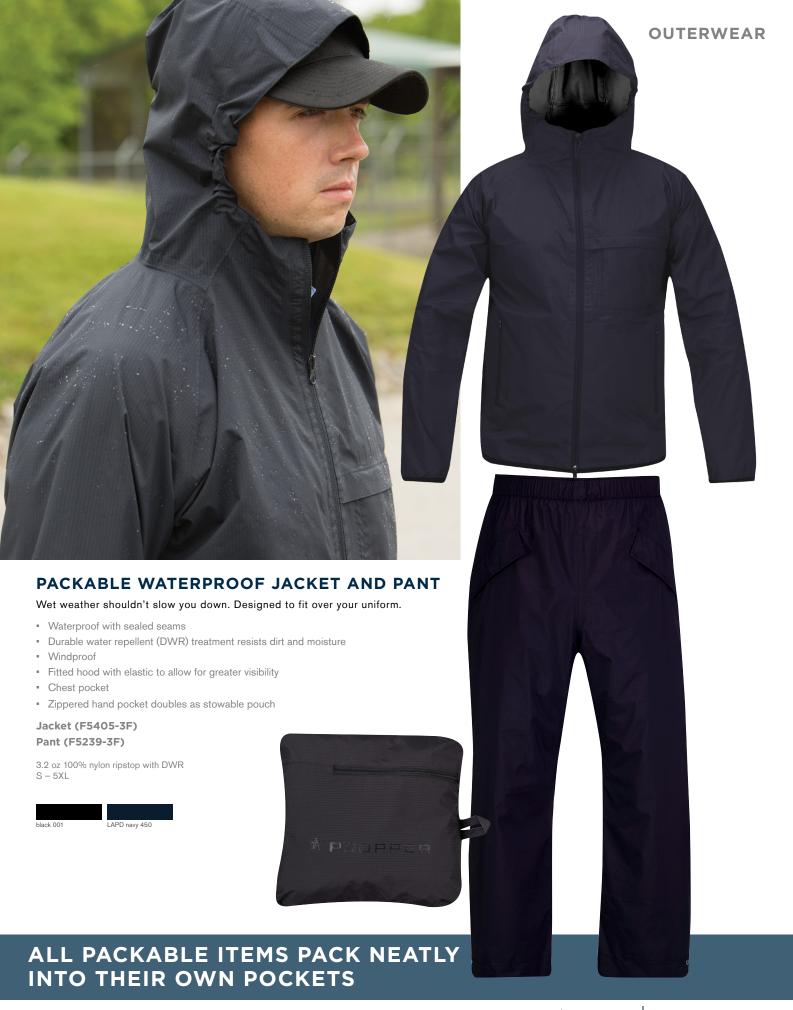

# F5141-2X

7.7 oz FR cotton blend / 88% cotton / 12% nylon twill S - 6XL Regular, M - 4XL Long

Layer up against the chill with outerwear built to ward off the cold and keep off the rain. From the versatile 3-in-1 Hardshell Parka to packable rain gear and every layer in between, find the right outerwear for on and off duty, with pockets and features where you need them.

# M65 FIELD COAT

The form and function of this authentic military coat with removable quilted liner have stood the test of time.

- Built from military specification
- Durable water repellent (DWR) treatment resists dirt and moisture
- Fully lined shell with button-in removable quilted liner
- Packable hood stows in collar
- 4-pocket design with snap closures
- Storm flap with Vislon® zipper
- Adjustable drawstring waist and hem
- Bi-swing shoulders for enhanced movement
- Hook and loop adjustable cuffs

8.5 oz 50% nylon / 50% cotton sateenS - 4XL Regular

M - XL Long

# **ANSI III REVERSIBLE JACKET**

The Reversible ANSI III Jacket gives you two critical options: a black or LAPD navy uniform-standard outside that can be reversed to reveal the ultra-visible, reflective ANSI III inside when your safety depends on being seen.

- Meets most current ANSI / ISEA 107-2015 Type R&P, Class 3
- Waterproof with sealed seams
- Durable water repellent (DWR) treatment resists dirt and moisture
- Reversible, with removable quilted liner
- Fully reversible, detachable hood with rigid brim and cinch cord
- Storm flap with reversible zipper
- Concealed chest pockets with removable pull-out ID panels
- Zippered document pockets, tricot lined hand pockets
- Two-way side zip for ventilation and duty belt access
- Back pull-out ID panel
- Back lower dump pocket
- Mic loops on both sides
- Badge tab on ANSI side
- ANSI side has embroidery access

# F5433-75

100% nylon plain weave (both sides) XS – 5XL Regular M - 3XL Long

**Drop Panels** DPL5433-399

Hi-Viz yellow (sold separately) Set includes two chest and one back panel.

Hi-Viz yellow 399