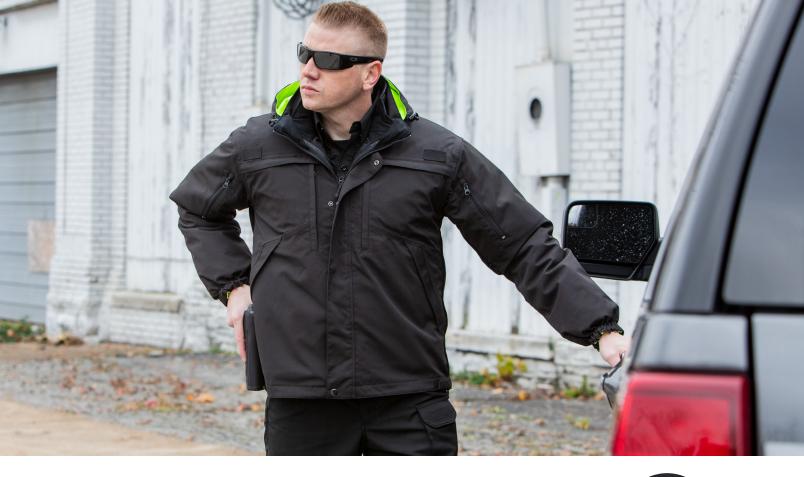

# **ANSI III REVERSIBLE JACKET**

The Reversible ANSI III Jacket gives you two critical options: a black or LAPD navy uniform-standard outside that can be reversed to reveal the ultra-visible, reflective ANSI III inside when your safety depends on being seen.

- Meets most current ANSI / ISEA 107-2015 Type R&P, Class 3
- Waterproof with sealed seams
- Durable water repellent (DWR) treatment resists dirt and moisture
- Reversible, with removable quilted liner
- Fully reversible, detachable hood with rigid brim and cinch cord
- Storm flap with reversible zipper
- Concealed chest pockets with removable pull-out ID panels
- Zippered document pockets, tricot lined hand pockets
- Two-way side zip for ventilation and duty belt access
- Back pull-out ID panel
- Back lower dump pocket
- Mic loops on both sides
- Badge tab on ANSI side
- ANSI side has embroidery access

# F5433-75

100% nylon plain weave (both sides) XS – 5XL Regular M - 3XL Long

**Drop Panels** DPL5433-399

Hi-Viz yellow (sold separately) Set includes two chest and one back panel.

Hi-Viz yellow 399