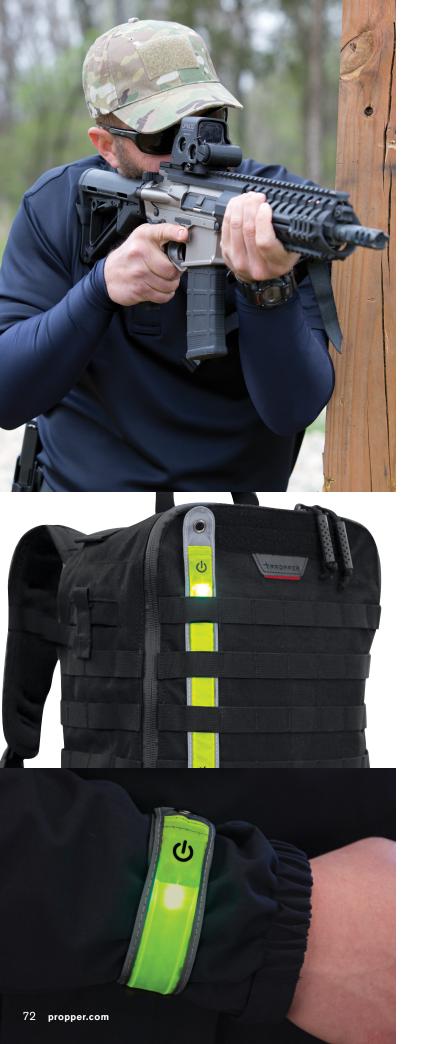

# LED REFLECTIVE SAFETY BAND

Propper's LED Reflective Safety Band provides increased visibility for use in low-light situations where safety is high priority.

- MOLLE compatible
- 3-function LED shines brightly, flashes or strobes when needed at the push of a button
- Water resistant for use in rain

# F5691-75

100% nylon