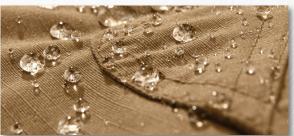

# **CHOOSE CARGO STYLE OR SLICK**

Durable water repellent (DWR) treatment

Back welt pockets

Visit propper.com for product videos

Curved waistband sits below the waist. Comfortable through the hip and thigh with a straight leg.

# **EDGETEC PANT**

- Durable water repellent (DWR) treatment resists dirt and moisture
- Slider waistband with internal shirt gripper (Men's only)
- Front hand pockets with knife reinforcement
- Reinforced knee
- Easy-access, side cargo pockets (on Tactical version only)