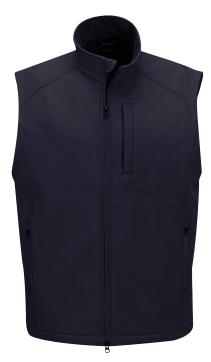

# PROPPER ICON® SOFTSHELL VEST

Warm the core with the vest ideally suited for life on and off duty.

- Durable water repellent (DWR) treatment resists dirt and moisture
- Fleece lined stand collar
- Full zip front
- Magnetic document and zippered hand pockets
- Drawstring waist with dual locking toggles

# F5429-0X

Shell: 8 oz 94% polyester / 6% spandex softshell Backing: 100% polyester black, LAPD navy