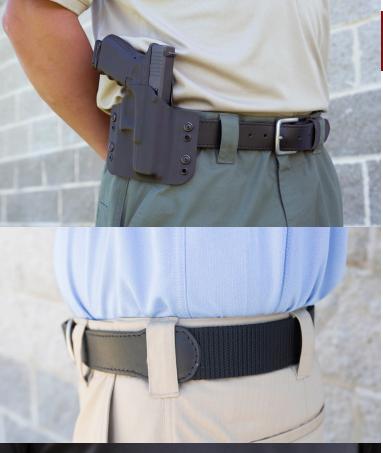

#### **EDC BELT**

Discretion is key to concealed carry. The hybrid EDC Belt provides comfortable and secure all-day support for IWB and OWB holsters.

- Front full grain, durable, comfort leather
- Back 1680D loop-lined nylon
- 1.75" width works with commercially available IWB and OWB holsters
- Silver oxide finish buckle

#### F5609-4Y

M - 4XL

Medium (32" to 34"), Large (36" to 38"), XL (40" to 42") 2XL (44"-46"), 3XL (48"-50"), 4XL (52"-54")