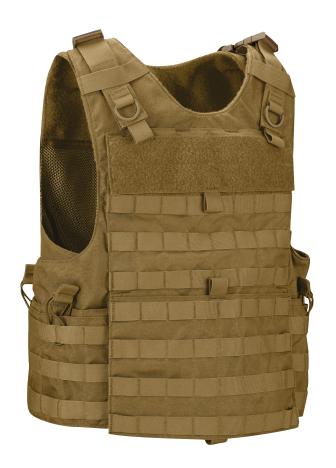

# **DUTY UNIFORM ARMOR CARRIER**

The customizable Duty Uniform Armor Carrier with built-in pockets and badge holder is a comfortable, easy on/off carrier designed to match your uniform.

- To be used in conjunction with 2-piece or 4-piece armor (see pg. 104)
- Teflon™ fabric protector repels stains and liquids
- Epaulets at shoulder
- Vertical pin tuck detail
- Faux button placket with camera loop
- Integrated badge tab placement
- Heavy-duty side hook and loop closure/adjustment
- Pairs with Duty Uniform Armor Shirt

# All fabric, color & pocket options shown on pg. 33