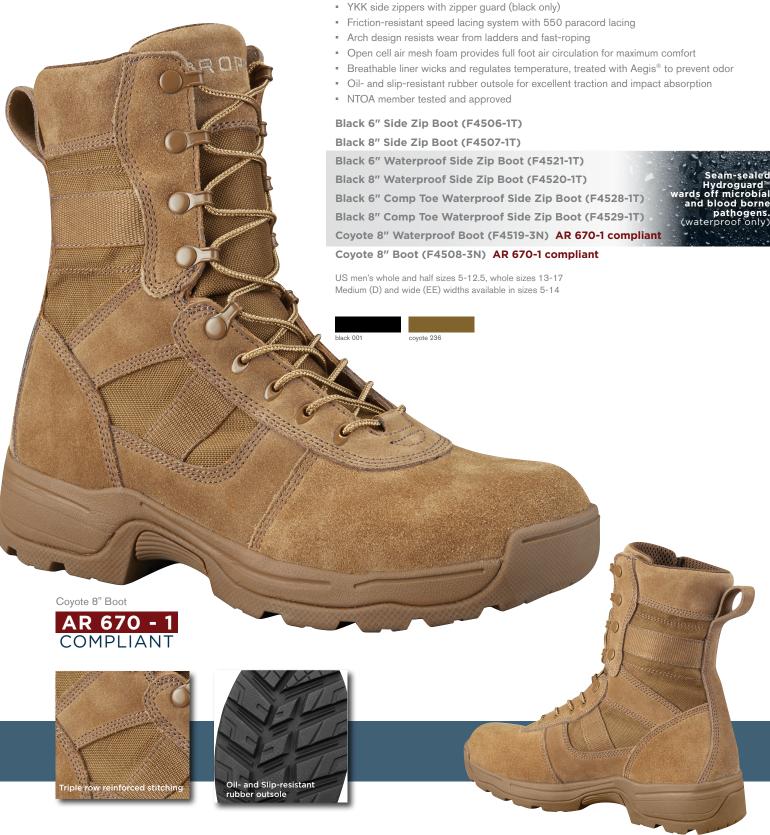

# SERIES 100®

**PROPPER SERIES 100® BOOT** 

AR 670-1 compliant flesh-out cattle hide upper (coyote only)

and safety protection.

1000D nylon upper

Polishable full grain leather (black only)

The Propper Series 100® serves three ways: as street patrol/tactical, active duty,

Engineered using true US sizing for superior fit with excellent weight distribution for all-day comfort

# **SERIES** 300<sup>®</sup>

# AR 670 - 1 COMPLIANT

# PROPPER SERIES 300® BOOT

Designed to meet the toughest military specs, the Propper Series 300® boot is AR670-1 and Berry compliant.

- Engineered using true US sizing for superior fit with excellent weight distribution for all-day comfort
- AR670-1 and Berry compliant
- Low density shock absorbing, flexible direct inject PU midsole
- US MIL-SPEC Vibram® dual density rubber outsole, oil- and slip-resistant with self-cleaning lugs
- High abrasion V40 rubber compound permanently fused to the outsole's fast-rope area
- Serrated toe and heel outsole to aid in vertical climbing and descent
- Dual layer memory foam insole with antimicrobial fabric cover
- Polyethylene performance plate for maximum support and stability
- Anatomical athletic fit footbed for cushion and arch support
- Friction-resistant speed lacing system
- Nylon-coated brass drainage vents
- Padded collar for enhanced comfort
- Dri-Lex® moisture management lining with Aegis® antimicrobial treatment
- NTOA member tested and approved

US men's whole and half sizes 4-11.5, whole sizes 12-15 Medium (D) and wide (EE) widths available in in all sizes

ote 236 (matches COY498)

FREE FIT INSERTS **INCLUDED** 

**KEVIN "KD" DIXIE** FIREARMS TRAINER COMMUNITY ACTIVIST