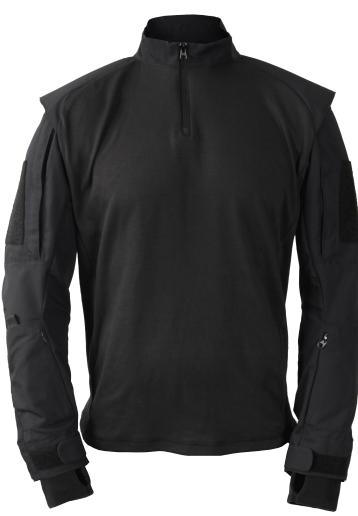

# TAC.U® COMBAT SHIRT

We've designed our TAC.U® Combat Shirt to keep you comfortable, even under the weight of body armor.

- Durable Battle Rip® fabric sleeves and collar
- Fully articulated elbows and underarm gusset for enhanced range of motion
- Two zippered upper-arm pockets with loop-facing patch for
- External opening for shoulder and elbow pads
- Full patterned torso on patterned versions
- · Lightweight knit fabric with anti-odor treatment on torso for
- Two zippered forearm pockets
- 2-channel pen pocket on left forearm
- Right forearm pocket with hook and loop closure
- Adjustable hook and loop fastener at sleeve cuffs
- Integrated thumb holes at cuffs prevent bunching and twisting
- Nametape on back of collar

Sleeves: Battle Rip\* 65% polyester / 35% cotton ripstop Torso: 6.5 oz 60% cotton / 40% polyester knit

S – L Short XS – 4XL Regular S - 3XL Long