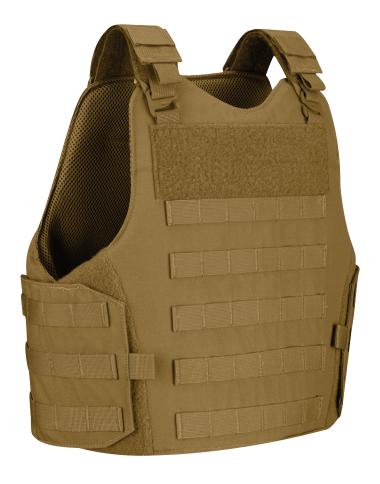

# **DUTY UNIFORM ARMOR CARRIER**

The customizable Duty Uniform Armor Carrier with built-in pockets and badge holder is a comfortable, easy on/off carrier designed to match your uniform.

- To be used in conjunction with 2-piece or 4-piece armor (see pg. 104)
- Teflon™ fabric protector repels stains and liquids
- Epaulets at shoulder
- Vertical pin tuck detail
- Faux button placket with camera loop
- Integrated badge tab placement
- Heavy-duty side hook and loop closure/adjustment
- Pairs with Duty Uniform Armor Shirt

# All fabric, color & pocket options shown on pg. 33