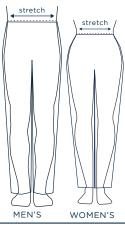

# **CHOOSE CARGO STYLE OR SLICK**

Durable water repellent (DWR) treatment

Back welt pockets

Visit propper.com for product videos

Curved waistband sits below the waist. Comfortable through the hip and thigh with a straight leg.

# WOMEN'S

Curved waistband sits below the waist comfortable through the hip and thigh with a straight leg.

Men's