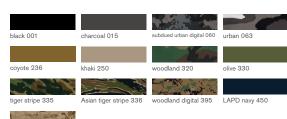

# Ripstop Coat (F5450-25)

60% cotton / 40% polyester ripstop black, khaki, woodland, olive, Asian tiger stripe, woodland digital, LAPD navy

# Ripstop Trouser (F5250-25)

60% cotton / 40% polyester ripstop black, charcoal, subdued urban digital, urban, coyote, khaki, woodland, olive, tiger stripe, Asian tiger stripe, woodland digital, LAPD navy, desert digital XS – 3XL Regular S – XL Long

# Twill Trouser (F5250-14)

65% polyester / 35% cotton twill black, khaki, olive, LAPD navy

desert digital 930