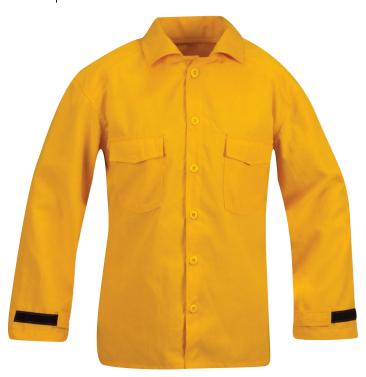

# WILDLAND SHIRT

Flame-resistant protection and visibility combined.

- UL certified to NFPA® 1977
- Stand up collar with hook and loop strap
- Inherent heat and flame resistance
- No melt, no drip, no burn
- Bar-tack reinforcement in all stress areas

# F5318-2W

6.0 oz Synergy® fabric, powered by Nomex® IIIA fiber S - 3XL Regular, L - 2XL Long