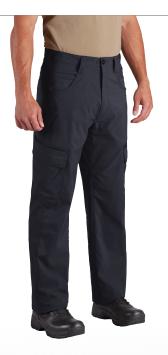

# SUMMERWEIGHT TACTICAL PANT

- Breathable/quick-dry UPF 50 fabric
- Rigid waistband with reinforced button
- Dual function hand pockets with knife reinforcement
- Side zippered pocket with front patch pocket and flap closure
- Covert back pocket
- Gusseted crotch
- NTOA member tested and approved

Men's Pant (F5258-3C)

#### Women's Pant (F5296-3C)

4.2 oz 94% nylon / 6% spandex ripstop **Men's** 30 – 44 even sizes (30, 32, 34, 36 inseam) 28, 46 - 56 even sizes (37.5 unhemmed\*)

Women's 2 - 24 even sizes (36.5 unhemmed\*) \*Free hemming on open inseams