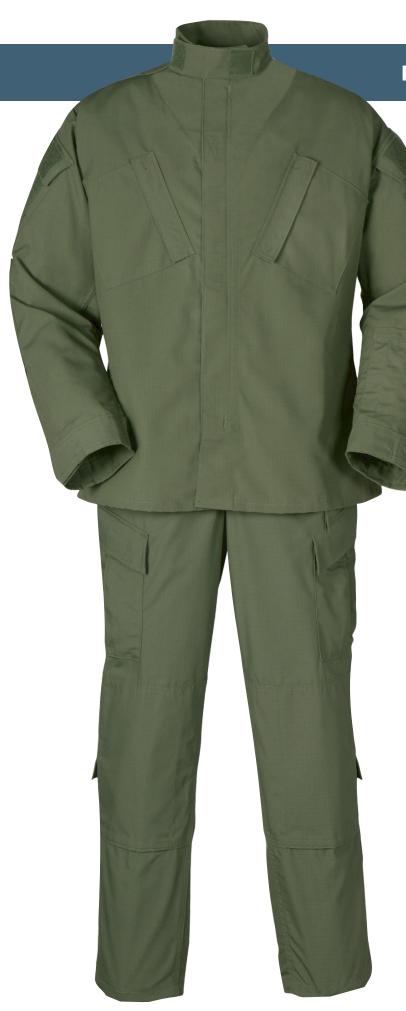

# **ABU**

Approved for active duty use, the Airman Battle Uniform is professional and versatile by design.

# Coat

- Sewn to military specification FQ/PD-06-08C
- Fade-, shrink-, and wrinkle-resistant
- Fused pocket flaps and collar for clean, professional look
- Reinforced elbows
- NIR compliant
- Covered button front
- Adjustable buttons at sleeve cuffs
- Felled seams throughout for enhanced durability
- Four front cargo pockets with hidden button flaps
- Chest pen pocket and two-channel pen pocket on forearm

## Trouse

- Sewn to military specification FQ/PD-06-11C
- · Fade-, shrink-, and wrinkle-resistant
- NIR compliant
- Felled inseams, outseams and seat seams
- Action-stretch waistband for enhanced comfort
- Reinforced seat and knee
- Button fly
- Two cargo pockets with button flaps
- Two shin-high cargo pockets (3-channel pen pocket on right side)
- Two back pockets with button flaps
- Fused pocket flaps for clean, professional look