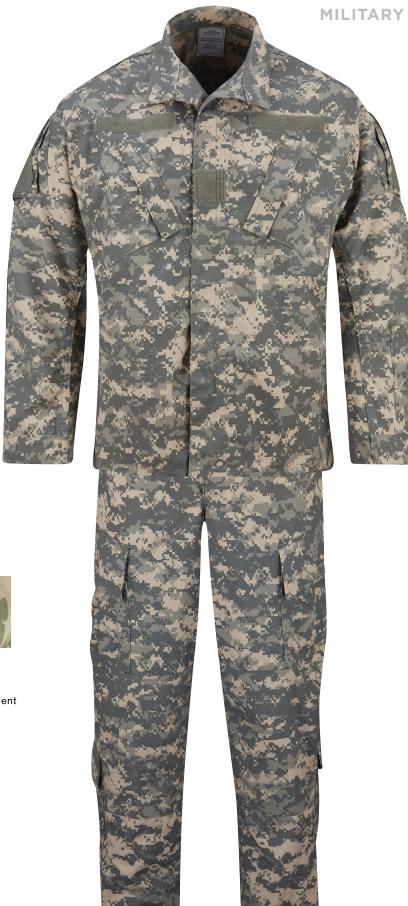

See pg. 76 for matching headwear

**ACU** 

The Propper ACU Coat and Trouser are an authentic military uniform approved for active duty by the U.S. Army.

- NIR compliant
- Felled seams throughout for enhanced durability

# Coat:

- Sewn to military specification PD 14-04A
- · Lenghtened upper-arm pockets with loop patch for insignia
- Fold down collar
- Two tilted chest pockets with hook and loop closure
- Covered 2-way zipper front with cloth pull
- Bi-swing back improves range of motion

# **Trouser:**

- Sewn to military specification PD 14-05A
- Button fly
- Tilted cargo pockets with button flaps
- Reinforced seat
- 8-pocket design
- Two shin-high cargo pockets with hook and loop closure
- Two back pockets with button flaps
- Drain holes in bellowed pockets
- Durable drawstring leg closures

# Coat (F5495-21)

XS - XL Short

XS - 4XL Regular

XS - 3XL Long

XS - XL Extra Long

# Trouser (F5289-21)

XS - 2XL Short

XS - 4XL Regular

S - 3XL Long

XS - XL Extra Long

50% nylon / 50% cotton ripstop