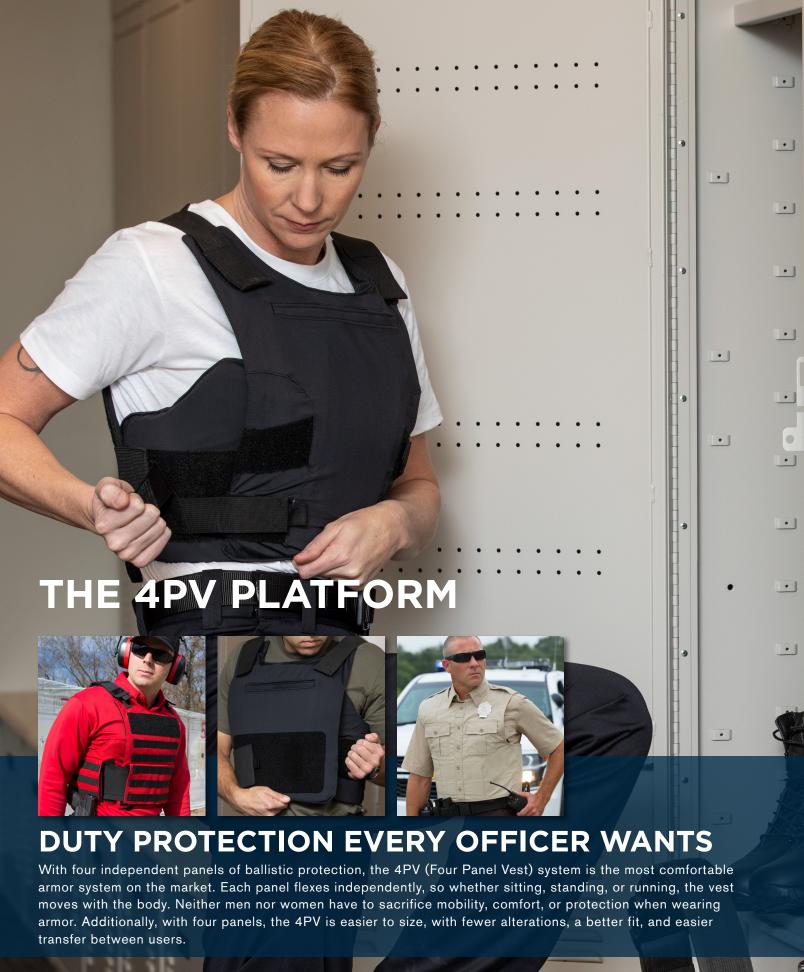

# **DUTY UNIFORM ARMOR CARRIER**

The customizable Duty Uniform Armor Carrier with built-in pockets and badge holder is a comfortable, easy on/off carrier designed to match your uniform.

- To be used in conjunction with 2-piece or 4-piece armor (see pg. 104)
- Teflon™ fabric protector repels stains and liquids
- Epaulets at shoulder
- Vertical pin tuck detail
- Faux button placket with camera loop
- Integrated badge tab placement
- Heavy-duty side hook and loop closure/adjustment
- Pairs with Duty Uniform Armor Shirt

# All fabric, color & pocket options shown on pg. 33

# **DUTY UNIFORM ARMOR SHIRT**

Professional collar and sleeves match the Duty Armor Carrier while the mesh body keeps you cool underneath.

- Teflon™ soil & stain protector applied to sleeves
- Snag- & pill-resistant knit body
- Woven fabric on arms to match carrier
- Shirt collar construction with stays
- Adjustable cuff (long-sleeve only)
- Epaulet and badge tab kit included
- Pairs with the Duty Uniform Armor Carrier

# All fabric, color, & pocket options shown on pg. 33