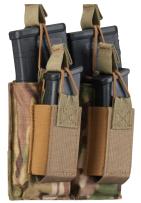

" H x 4.5" W x .5" D)

F3542-2V (double) (5" H x 4.25" W x 2" D) 500D Cordura®













#### **M4 MAG POUCH**

M4 Mag Pouch holds one or two standard and after market M4 mags.

- Single, double, or triple M4 Mag pouch
- Double layered Cordura®
- Elastic band to keep magazines secure
- Tuck tab MOLLE

F3548-2V (single) (7" H x 3" W x 1" D)

F3546-2V (double) (7" H x 3" W x 2" D)

500D Cordura®

ranger green 365









#### **PISTOL MAG POUCH**

Keep pistol mags at the ready and secure with hook and loop closure.

- Double layered Cordura<sup>®</sup>
- Adjustable lids
- Universal pistol magazine pouch
- Grommet for drainage
- Tuck tab MOLLE

F3468-2V (single) (5" H x 2" W x .75" D)

F3552-2V (double) (5" H x 4" W x .75" D)

F3553-2V (triple) (5" H x 6" W x .75" D) 500D Cordura®









#### **M4 MAG POUCH** (DOUBLE SHINGLE WITH PISTOL)

Keep M4 and pistol mags secure with adjustable bungee pulls for easy access.

- Double layered Cordura<sup>®</sup>
- Elastic and bungee to retain pistol magazines
- Universal pistol magazine pouch
- Grommet for drainage
- Tuck tab MOLLE

F3545-2V (5" H x 6" W x .2" D) 500D Cordura®





#### M4 KANGAROO INSERT (TRIPLE)

The M4 Kangaroo Insert is great for when you need more magazines based off your mission requirements.

- Easy to insert
- Adjustable strap bungee holds mags in place

#### F3543-2V

(5" H x 8.5" W x 1.25" D) 500D Cordura®













#### **RADIO POUCH**

This protective case keeps your radio secure but easily accessible when needed.

- Built for MX3000 Radio or Kenwood Radio
- Double layered Cordura®
- Adjustable bunge