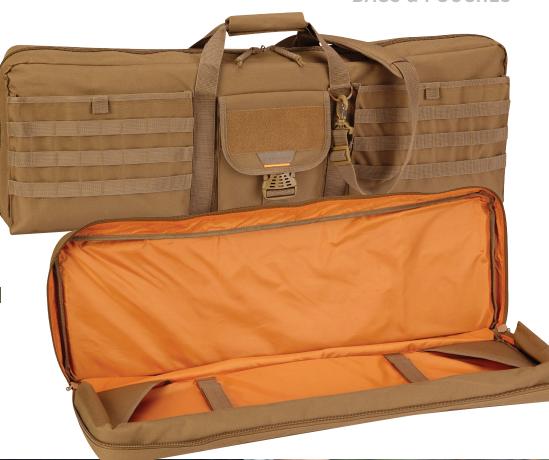

#### **RIFLE CASE**

Protection and ample storage for your weapon and range essentials.

- MOLLE compatible webbing for customization
- Padded on all sides for increased protection
- Dual pockets hold an 8"x12" Pistol Case (see pg. 86)
- Internal retention system
- Dual zippers accommodate a lock
- Padded adjustable shoulder strap
- NTOA member tested and approved

**36" (F5630-0A)** (12.5" H x 36" x 4" D) 100% polyester

blook 001

covote 236

olive 330