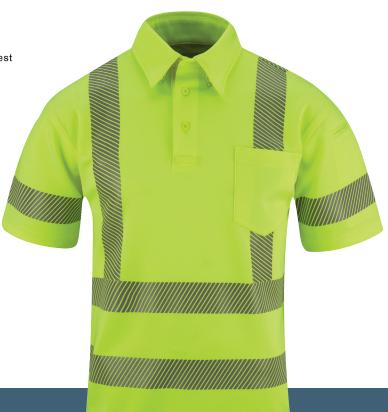

# **ANSI III POLO**

Our best selling Propper I.C.E.® Performance Polo with a chest pocket and reflective strips for added function and safety.

- Meets current ANSI / ISEA-107-2015 Type P, Class 3
- Lightweight reflective stretches with fabric
- Concealed button down collar with stays
- Pen pocket on left sleeve
- Breathable mesh underarm gussets
- Sunglass loop
- Epaulet and badge holder kit included

#### F5379-72

6.8 oz 94% polyester / 6% spandex interlock S-5XL

Hi-Viz yellow 399