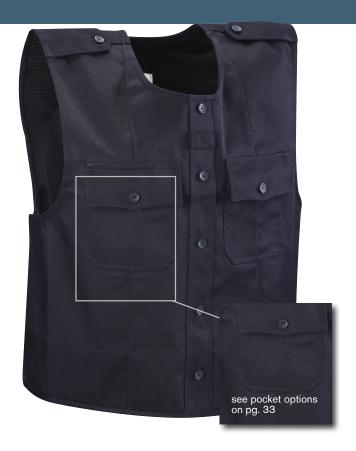

# **DUTY UNIFORM ARMOR CARRIER**

The customizable Duty Uniform Armor Carrier with built-in pockets and badge holder is a comfortable, easy on/off carrier designed to match your uniform.

- To be used in conjunction with 2-piece or 4-piece armor (see pg. 104)
- Teflon™ fabric protector repels stains and liquids
- Epaulets at shoulder
- Vertical pin tuck detail
- Faux button placket with camera loop
- Integrated badge tab placement
- Heavy-duty side hook and loop closure/adjustment
- Pairs with Duty Uniform Armor Shirt

# All fabric, color & pocket options shown on pg. 33