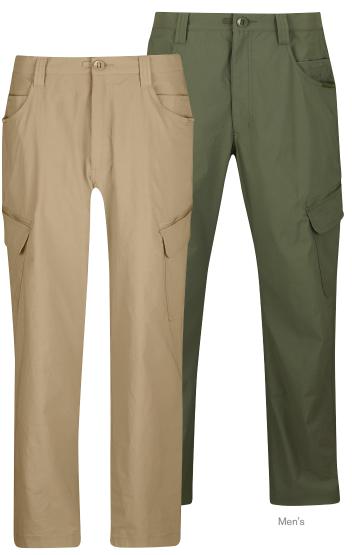

# **EDGETEC PANT**

- Durable water repellent (DWR) treatment resists dirt and moisture
- Slider waistband with internal shirt gripper (Men's only)
- Front hand pockets with knife reinforcement
- Reinforced knee
- Easy-access, side cargo pockets (on Tactical version only)

Men's Slick Pant (F5906-5P) Men's Tactical Pant (F5298-5P)

# Women's Slick Pant (F5910-5P) Women's Tactical Pant (F5905-5P)

4.7oz 100% polyester ripstop with DWR

**Men's** 30 - 44 even sizes (30, 32, 34, 36 inseam)

28, 46 - 56 even sizes (37.5 unhemmed\*)

**Women's** 2 – 20 short (30 inseam)