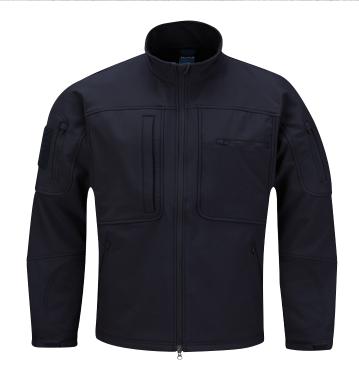

# TAC.U® COMBAT SHIRT

We've designed our TAC.U® Combat Shirt to keep you comfortable, even under the weight of body armor.

- Durable Battle Rip® fabric sleeves and collar
- Fully articulated elbows and underarm gusset for enhanced range of motion
- Two zippered upper-arm pockets with loop-facing patch for
- External opening for shoulder and elbow pads
- Full patterned torso on patterned versions
- · Lightweight knit fabric with anti-odor treatment on torso for
- Two zippered forearm pockets
- 2-channel pen pocket on left forearm
- Right forearm pocket with hook and loop closure
- Adjustable hook and loop fastener at sleeve cuffs
- Integrated thumb holes at cuffs prevent bunching and twisting
- Nametape on back of collar

Sleeves: Battle Rip\* 65% polyester / 35% cotton ripstop Torso: 6.5 oz 60% cotton / 40% polyester knit

S – L Short XS – 4XL Regular S - 3XL Long