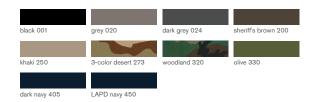

# **BDU TROUSER**

- Sewn to military specification MIL-T-44047E
- Adjustable waist tabs for secure fit
- Felled seams for durability
- Reinforced seat and knee
- Fused pocket flaps for clean, professional look
- 6-pocket design (four with button flaps)
- Drain holes in bellowed pockets
- Durable drawstring leg closures

# **Button fly Twill (F5201-12)**

60% cotton / 40% polyester twill black, khaki, woodland, olive, dark navy

# Button fly Battle Rip® (F5201-38)

65% polyester / 35% cotton ripstop black, grey, dark grey, sheriff's brown, khaki, olive, dark navy

# **Button fly Cotton ripstop (F5201-55)**

100% cotton ripstop

black, khaki, 3-color desert, woodland, olive, dark navy

# Zipper fly Battle Rip® (F5205-38)

Battle Rip® 65% polyester / 35% cotton ripstop black, LAPD navy

S-L Short

XS - 4XL Regular

S - 3XL Long

\*S - L short and 3XL long are available by special order only. Please allow for manufacturing lead times.