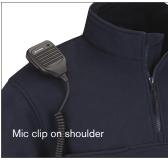

# 1/4 ZIP JOB SHIRT

Professional, comfortable, and durable from start to finish, with plenty of pockets.

- Stand collar with YKK Vislon® zipper
- Mic clips at shoulders
- Dual-depth chest pockets
- Anti-abrasion canvas reinforcements at elbows, side pocket, and inside collar
- Ribbed sleeve and hem cuff
- Ergonomically friendly hand pockets
- 2-channel pen pocket