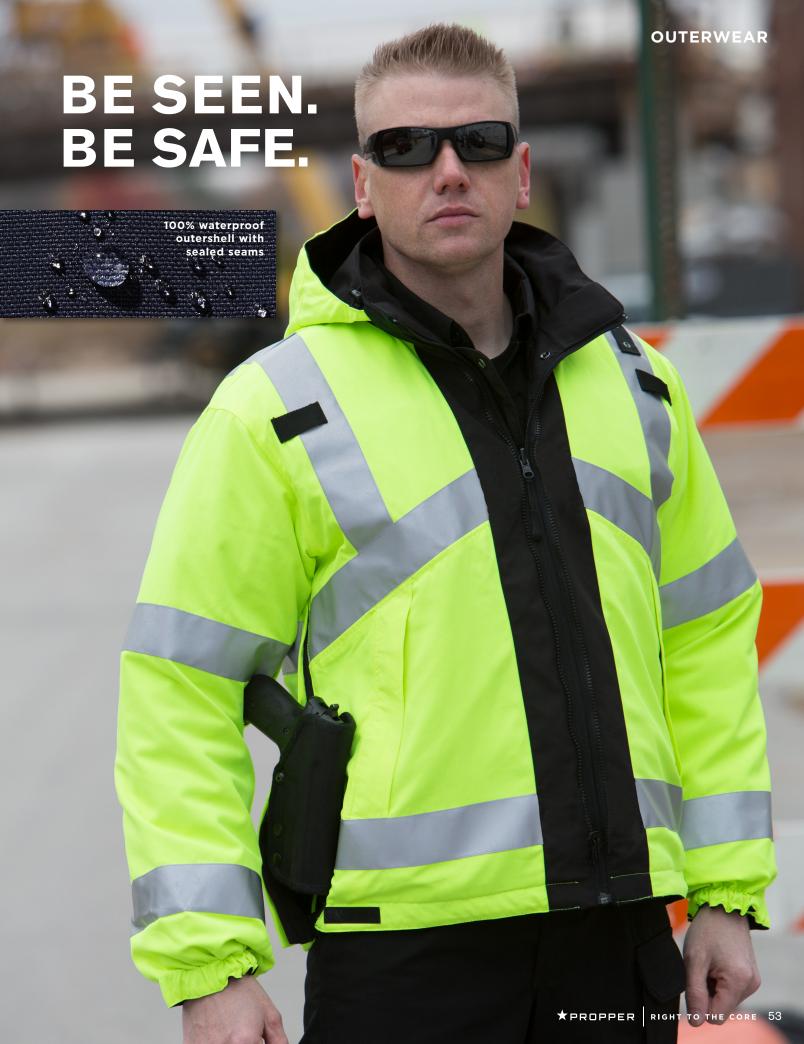

# F5141-2X

7.7 oz FR cotton blend / 88% cotton / 12% nylon twill S - 6XL Regular, M - 4XL Long

Layer up against the chill with outerwear built to ward off the cold and keep off the rain. From the versatile 3-in-1 Hardshell Parka to packable rain gear and every layer in between, find the right outerwear for on and off duty, with pockets and features where you need them.

# M65 FIELD COAT

The form and function of this authentic military coat with removable quilted liner have stood the test of time.

- Built from military specification
- Durable water repellent (DWR) treatment resists dirt and moisture
- Fully lined shell with button-in removable quilted liner
- Packable hood stows in collar
- 4-pocket design with snap closures
- Storm flap with Vislon® zipper
- Adjustable drawstring waist and hem
- Bi-swing shoulders for enhanced movement
- Hook and loop adjustable cuffs

8.5 oz 50% nylon / 50% cotton sateenS - 4XL Regular

M - XL Long