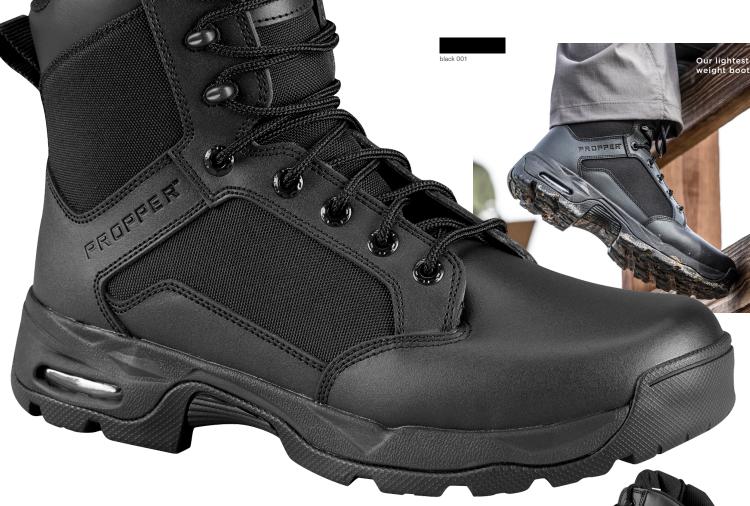

# SHIFT LOW TOP

The Shift Low Top helps you stay comfortable on your feet until the job is done.

- Engineered using true US sizing for superior fit with excellent weight distribution for all-day comfort
- Slip-resistant rubber outsole with Comfort Cell Technology for excellent traction and impact absorption
- Leather upper construction
- Double / Triple row reinforced stitching
- Tactical nylon panel reinforcements
- Padded contour comfort collar
- Breathable lining materials
- Removable EVA contoured footbed
- Composite shank

# F4531-5L

US men's whole and half sizes 5-12.5, whole sizes 13-17 Medium (D) and wide (EE) widths available in sizes 5-14