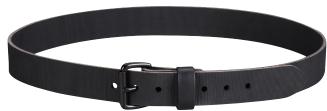

#### Nylon duty belt with plastic buckle

- Security friendly, non-metal buckle
- 1.5" single layer nylon webbing

#### F5603-75

S-5XL

Small (28" to 30"), Medium (32" to 34") Large (36" to 38"), XL (40" to 42") 2XL (44"-46"), 3XL (48"-50") 4XL (52"-54"), 5XL (56"-58")

| black 001  | grey 020  | tan 499 233 |
|------------|-----------|-------------|
|            |           |             |
| coyote 236 | khaki 250 | olive 330   |