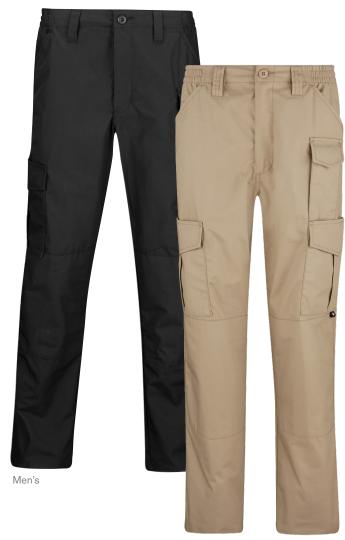

# **UNIFORM TACTICAL PANT**

- Reinforced knee with internal opening for pads
- Zipper fly with button closure
- Two back pockets with hook and loop closure
- Two front pockets with reinforced opening for folding knife or tool clip
- Internal openings for knee pads

Men's (F5251-25)

# Women's (F5272-25)

6.2 oz 60% cotton / 40% polyester ripstop Men's 30 - 44 even sizes (30, 32, 34, 36 inseam options) 28, 46 - 54 even sizes (37.5 unhemmed\*)

Women's 2 - 24 even sizes (36.5 unhemmed\*)