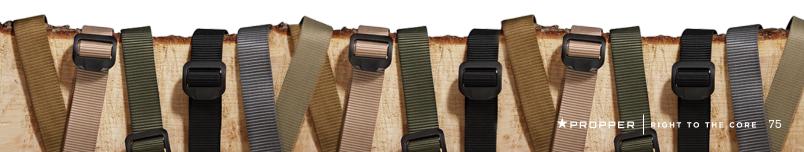

#### **EDC BELT**

Discretion is key to concealed carry. The hybrid EDC Belt provides comfortable and secure all-day support for IWB and OWB holsters.

- Front full grain, durable, comfort leather
- Back 1680D loop-lined nylon
- 1.75" width works with commercially available IWB and OWB holsters
- Silver oxide finish buckle

#### **CARBON CARRY BELT**

Made from tough-as-nails conveyor belt material by Lenwood, the Carbon Carry Belt is textured to hold your holster in place and guaranteed to hold up for a lifetime.

- 1.5" wide to fit most holsters
- Ideal for IWB or OWB holsters

#### **RAPID RELEASE BELT**

## TACTICAL DUTY BELT WITH METAL BUCKLE

#### TACTICAL DUTY BELT

#### **180 BELT**

#### **360 BELT**

#### **720 BELT**