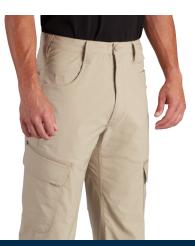

Kinetic is energy in motion. What was possible comes alive. The Propper Kinetic® line of pants, shorts, and shirts is crafted from durable NEXStretch® mechanical stretch fabric specially designed to move the way you move. Quick, decisive, tough. Ripstop fabric holds up against the most demanding conditions while offering premium comfort no matter how hard you run it.

# **FLEXIBILITY ON** THE MOVE

Durable and rugged ripstop NEXStretch® 2-way mechanical stretch fabric with Teflon™ fabric protector repels stains and liquids

# Visit propper.com for product videos

Teflon™ fabric protector repels stains and liquids

Gripper waistband

"My favorite item from Propper is the Kinetic pants. The fit lets me feel feminine while still allowing the pants to be functional on the range. Kinetics have the right amount of stretch to let me move easily through a course of fire, whether I am standing, squatting, or running."

# PROPPER KINETIC® PANT

- Slider waistband (Men's)
- Contoured waistband (Women's)
- Notched hand pockets with knife reinforcement
- Ambidextrous magazine/cell pockets
- Side cargo pocket with interior divider
- Gusseted crotch
- Reinforced knee with internal opening for pads
- Back welt pockets with flaps
- NTOA member tested and approved