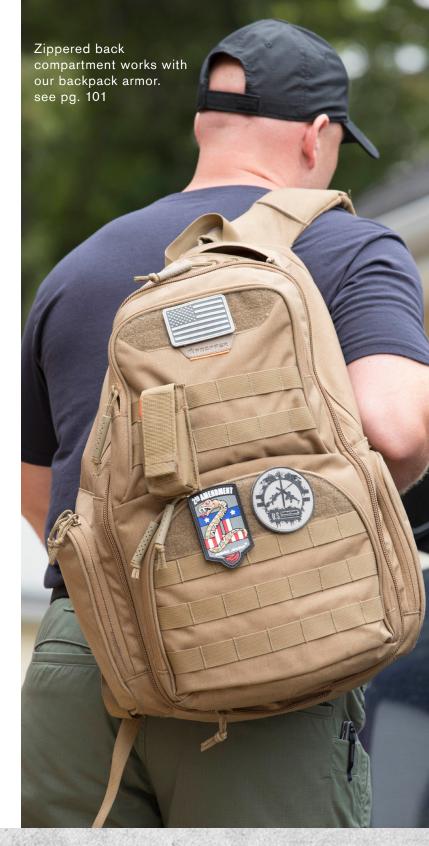

#### **EXPANDABLE BACKPACK**

Plenty of capacity and organization in a multi-day pack that expands for even more storage.

- Expandable for additional capacity
- MOLLE compatible webbing for customization
- Two external front pockets with internal organization
- Internal key retention clip
- Zippered side pockets expand to accommodate a bottle or phone
- Padded adjustable shoulder straps and adjustable sternum strap
- Hydration system compatible
- Large interior pockets for organization
- Contrast lining provides enhanced visibility
- Rear compartment for CCW or laptop
- Exterior loop field for patches
- NTOA member tested and approved

**F5629-75** (19" H x 13" W x 9" D) (expands additional 2" D) 100% nylon