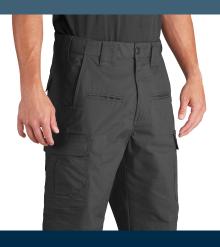

# **CHOOSE CARGO STYLE OR SLICK**

Durable water repellent (DWR) treatment

Back welt pockets

Visit propper.com for product videos

Curved waistband sits below the waist. Comfortable through the hip and thigh with a straight leg.

Men's EdgeTec Slick Pant

# **EDGETEC PANT**

- Durable water repellent (DWR) treatment resists dirt and moisture
- Slider waistband with internal shirt gripper (Men's only)
- Front hand pockets with knife reinforcement
- Reinforced knee
- Easy-access, side cargo pockets (on Tactical version only)

Men's Slick Pant (F5906-5P) Men's Tactical Pant (F5298-5P)