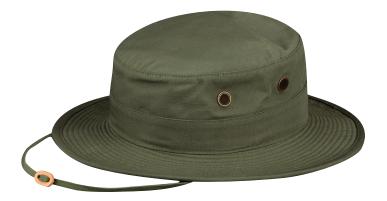

#### **BOONIE**

Protect yourself from the elements with the original sun hat.

- Sewn to military specification MIL-H-44105B
- Metal vent holes
- Adjustable chin strap

#### F5501-55

100% cotton ripstop black, khaki, 3-color desert, woodland, olive, dark navy

Battle Rip® 65% polyester / 35% cotton ripstop MultiCam®