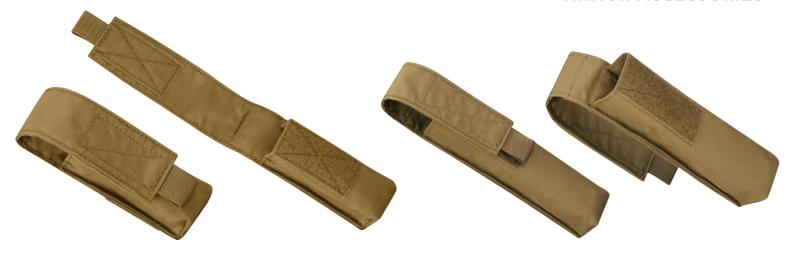

#### **PISTOL RUG**

Keep your gun protected during storage or transport in this durable, padded nylon case with zip closure.

Lockable zipper keeps gun protected

Padded on all sides for increased protection

Soft fabric lining

8" (F5665-0A) 13" (F5665-0A)

100% polyester

black 001

coyote 23

Our soft-sided Pistol Case comes with customizable interior organization for your firearm and up to three mags.

\* PROPPER

\* PROPPER

- Dual-directional zippers for locking
- Accommodates one pistol and three mags
- Dual tapered grab handles
- Internal zippered compartment
- Exterior loop field for patches
- NTOA member tested and approved

**F5617-75** (8" H x 12" W) 100% nylon

black 001

. . . . . .

FREE adjustable T-Strap Pistol Holder and 3-Channel Organizer with every 8x12 Pistol Case.