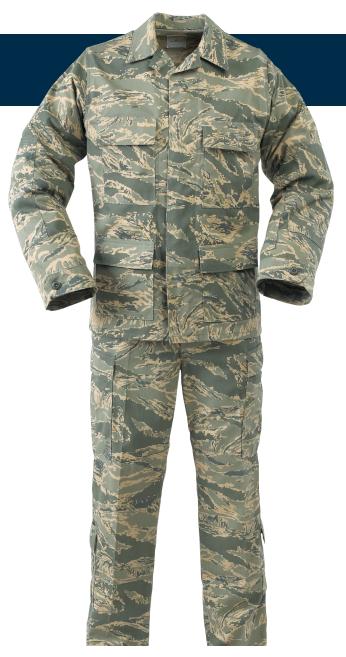

# **ABU**

Approved for active duty use, the Airman Battle Uniform is professional and versatile by design.

# Coat

- Sewn to military specification FQ/PD-06-08C
- Fade-, shrink-, and wrinkle-resistant
- Fused pocket flaps and collar for clean, professional look
- Reinforced elbows
- NIR compliant
- Covered button front
- Adjustable buttons at sleeve cuffs
- Felled seams throughout for enhanced durability
- Four front cargo pockets with hidden button flaps
- Chest pen pocket and two-channel pen pocket on forearm

## Trouse

- Sewn to military specification FQ/PD-06-11C
- · Fade-, shrink-, and wrinkle-resistant
- NIR compliant
- Felled inseams, outseams and seat seams
- Action-stretch waistband for enhanced comfort
- Reinforced seat and knee
- Button fly
- Two cargo pockets with button flaps
- Two shin-high cargo pockets (3-channel pen pocket on right side)
- Two back pockets with button flaps
- Fused pocket flaps for clean, professional look

# Men's Coat (F5425-21)

34 - 48 (even sizes) Short

34 - 52 (even sizes) Regular

34 - 52 (even sizes) Long

# Men's Trouser (F5215-21)

28 - 40 (even sizes) Extra Short

28 - 42 (even sizes) Short

28 - 46 (even sizes) Regular

28 - 46 (even sizes) Long

50% nylon / 50% cotton ripstop

Air Force digital tiger stripe 37