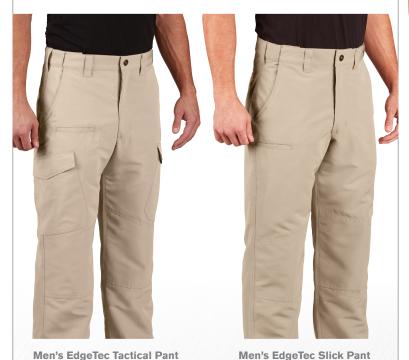

# **CHOOSE CARGO STYLE OR SLICK**

Durable water repellent (DWR) treatment

Back welt pockets

Visit propper.com for product videos

Curved waistband sits below the waist. Comfortable through the hip and thigh with a straight leg.

# **EDGETEC PANT**

- Durable water repellent (DWR) treatment resists dirt and moisture
- Slider waistband with internal shirt gripper (Men's only)
- Front hand pockets with knife reinforcement
- Reinforced knee
- Easy-access, side cargo pockets (on Tactical version only)

Men's Slick Pant (F5906-5P) Men's Tactical Pant (F5298-5P)

# Women's Slick Pant (F5910-5P) Women's Tactical Pant (F5905-5P)

4.7oz 100% polyester ripstop with DWR

**Men's** 30 - 44 even sizes (30, 32, 34, 36 inseam)

28, 46 - 56 even sizes (37.5 unhemmed\*)

**Women's** 2 – 20 short (30 inseam)