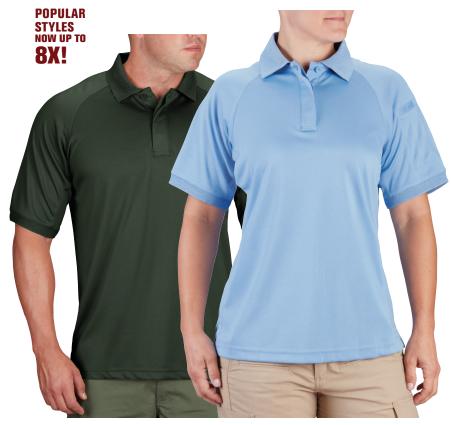

# **EDGETEC POLO**

- Breathable/quick-dry
- Snag- & pill-resistant
- Anti-odor
- Collar with stays
- Mic clip slots at shoulder seam
- Pen pockets at left sleeve
- Comfort flatlock seams

# Men's (F5802-5M)

# Women's (F5803-5M)

6.3 oz. 92% polyester 8% spandex jersey Men's XS - 5XL Women's XS - 4XL

black 001 dark green 311 LAPD navy 450 natural 106 heather grey 023