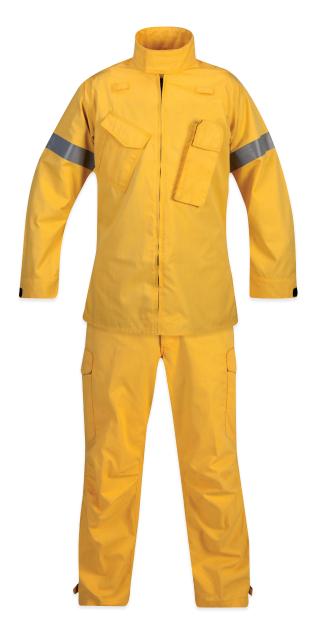

# WILDLAND OVERSHIRT AND OVERPANT

Keep flames at bay and be seen in high visibility yellow. Both items are UL certified to NFPA® 1977 and 1975 Cal Fire approved.

# **Overshirt**

- Nomex® zipper front closure with internal storm flap
- Extended "stand up" collar with hook and loop closure
- Internal hanger loop sewn in to the center back collar
- Articulated, pleated elbows
- Hook and loop adjustable cuffs

# Overpant

- Nomex® zipper front closure with internal storm flap
- Elastic back waistband with 6+1 bar-tack reinforced belt loops
- Hook and loop pass through pocket openings
- Two welt style seat pockets with integrated overlapping flaps
- Articulated, double-pleated knees

# Overshirt (F5307-2L) Overpant (F5299-2L)

7.0 oz Sigma 4 Star™ fabric, powered by Nomex® IIIA fiber 2x1 twill weave with Hand Builder Finish S - 3XL Regular, L - 2XL Long

# yellow 700