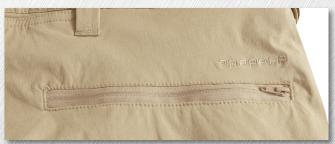

# STAY COOL IN THE HEAT

Premium ultra-lightweight ripstop fabric wicks moisture away to keep you cool in the hottest conditions, with UPF all-day sun protection.

Mesh pocket bags increase breathability

Zippered back pockets

## Women's short sleeve (F5376-3C)

4.2 oz 94% nylon / 6% spandex ripstop Men's XS - 4XL Women's XS - 4XL

**Matches Our:** Boonie pg. 79 Cap pg. 81

- Breathable/quick-dry UPF 50 fabric
- Rigid waistband with reinforced button
- Dual function hand pockets with knife reinforcement
- Side zippered pocket with front patch pocket and flap closure
- Gusseted crotch
- Back handcuff key/ID pocket
- Back zippered pockets
- Mesh pocket bags
- Athletic fit (see pg. 95)