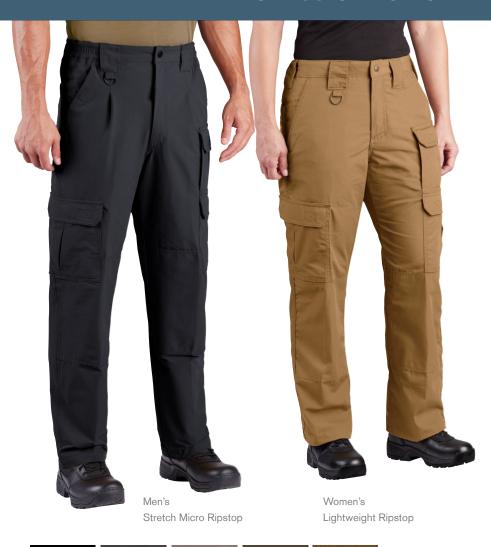

# TACTICAL PANT

Bestselling 9-pocket design, in three high-performing fabrics with a relaxed fit.

- Teflon™ fabric protector repels stains and liquids
- Side elastic waistband
- Hand pockets with reinforcement
- Magazine pocket with flap closure
- Side cargo pocket with flap closure
- Reinforced knee with internal opening for pads
- Seat reinforcement pocket with internal wallet pocket
- Relaxed fit (see pg. 95)
- NTOA member tested and approved

## **Lightweight Ripstop:**

Men's (F5252-50)

#### Women's (F5295-50)

6.4 oz 65% polyester / 35% cotton lightweight ripstop with Teflon™ fabric protector

black, charcoal, grey, sheriff's brown, earth\*, coyote, khaki, stone\*, spruce\*, olive, ranger green\*, LAPD navy, flag\*

#### Canvas:

Men's (F5252-82)

#### Women's (F5295-82)

8.5 oz 65% polyester / 35% cotton canvas with Teflon™ fabric protector black, khaki, olive, LAPD navy

#### **Stretch Micro Ripstop:**

Men's (F5252-2Y)

#### Women's (F5295-2Y)

5.6 oz 96% nylon / 4% spandex stretch micro ripstop with Teflon™ fabric protector black, khaki, olive, LAPD navy

**Men's** 30 – 44 even sizes (30, 32, 34, 36 inseam options) 28, 46 – 56 even sizes (37.5 unhemmed\*)