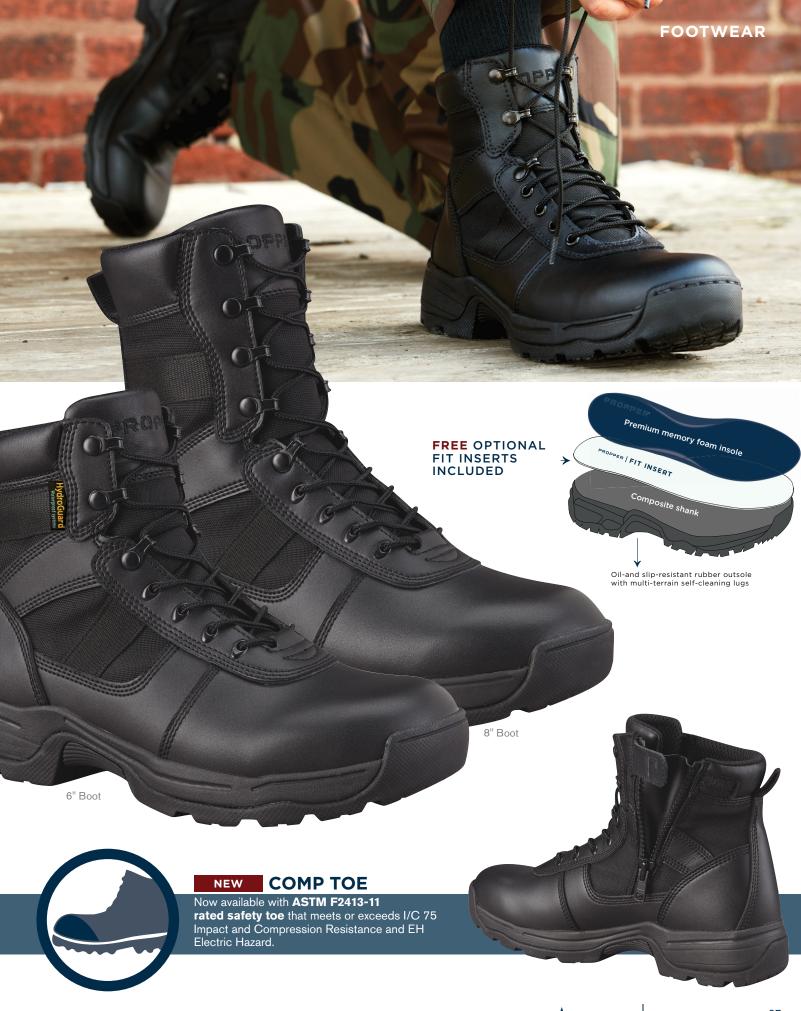

# DURALIGHT TACTICAL

# **DURALIGHT TACTICAL BOOT**

Lightweight athletic technology reduces the impact of everyday duty.

- Engineered using true US sizing for superior fit with excellent weight distribution for all-day comfort
- Leather upper construction
- Double / Triple row reinforced stitching
- Tactical nylon panel reinforcements
- Padded contour comfort collar
- Breathable lining materials
- Removable EVA contoured footbed
- Fast-rope compatible arch design resists wear from ladders and fast-roping
- Composite shank
- Quick heel pull finger loop

# **Duralight Boot (F4530-5L)**

US men's whole and half sizes 5-12.5, whole sizes 13-17 Medium (D) and wide (EE) widths available in sizes 5-14

# SHIFT LOW TOP

# SHIFT LOW TOP

The Shift Low Top helps you stay comfortable on your feet until the job is done.

- Engineered using true US sizing for superior fit with excellent weight distribution for all-day comfort
- Slip-resistant rubber outsole with Comfort Cell Technology for excellent traction and impact absorption
- Leather upper construction
- Double / Triple row reinforced stitching
- Tactical nylon panel reinforcements
- Padded contour comfort collar
- Breathable lining materials
- Removable EVA contoured footbed
- Composite shank

# F4531-5L

US men's whole and half sizes 5-12.5, whole sizes 13-17 Medium (D) and wide (EE) widths available in sizes 5-14