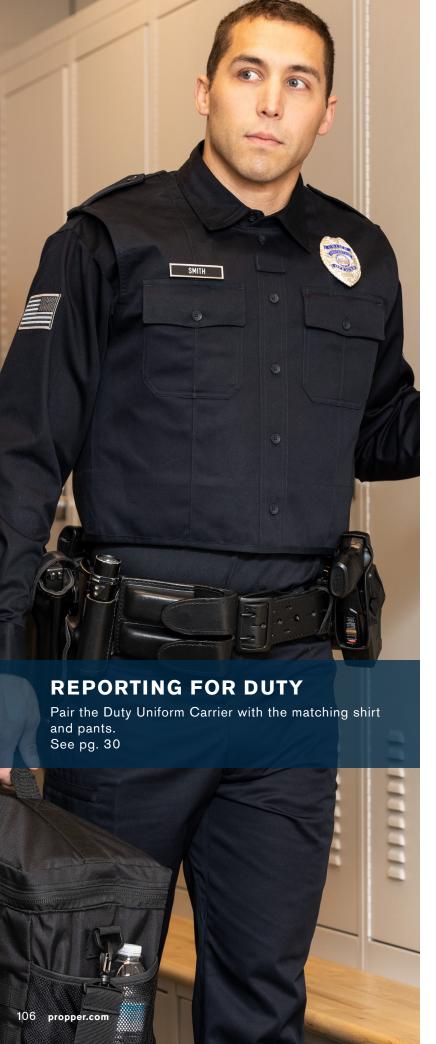

# **DUTY PANT**

- Teflon™ fabric protector repels stains and liquids
- Slider waistband with internal shirt gripper and additional back seam for let-out
- Notched hand pockets with knife reinforcement
- Side bellowed cargo pockets with interior organization (Duty Cargo Pant)
- Gusseted crotch
- Front and back permanent crease
- Classic fit (see pg. 95)

## **DUTY SHIRT**

- Teflon<sup>™</sup> fabric protector repels stains and liquids
- Shirt collar construction with stays
- Epaulets
- Double entry chest patch pockets with pen slots
- Integrated badge holder
- Front and back vertical pintucks
- Full length button placket
- Side seam wire pass-through