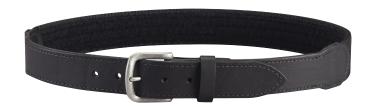

#### **CARBON CARRY BELT**

Made from tough-as-nails conveyor belt material by Lenwood, the Carbon Carry Belt is textured to hold your holster in place and guaranteed to hold up for a lifetime.

- 1.5" wide to fit most holsters
- Ideal for IWB or OWB holsters

#### F5667-5T

Medium (32" to 34"), Large (36" to 38"), XL (40" to 42") 2XL (44"-46"), 3XL (48"-50"), 4XL (52"-54")

## HAND MADE - OVER BUILT

Inspired by his passion for innovative designs, Jason Davis founded St. James, MO-based Lenwood (maker of the Carbon Carry Belt) in 2008 with a borrowed sewing machine and an eye for unconventional materials in his handcrafted holsters and belts.