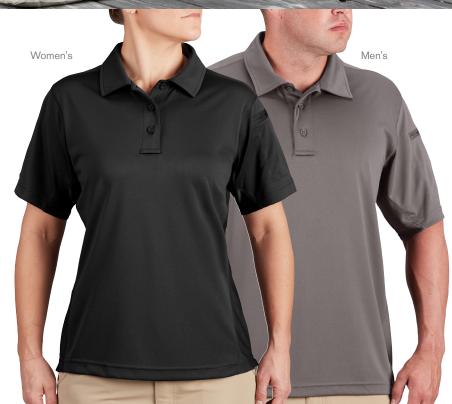

# **EDGETEC POLO**

- Breathable/quick-dry
- Snag- & pill-resistant
- Anti-odor
- Collar with stays
- Mic clip slots at shoulder seam
- Pen pockets at left sleeve
- Comfort flatlock seams

# Men's (F5802-5M)

# Women's (F5803-5M)

6.3 oz. 92% polyester 8% spandex jersey Men's XS - 5XL Women's XS - 4XL

black 001 dark green 311 LAPD navy 450 natural 106 heather grey 023