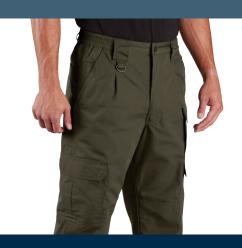

# PROPPER KINETIC® PANT

- Slider waistband (Men's)
- Contoured waistband (Women's)
- Notched hand pockets with knife reinforcement
- Ambidextrous magazine/cell pockets
- Side cargo pocket with interior divider
- Gusseted crotch
- Reinforced knee with internal opening for pads
- Back welt pockets with flaps
- NTOA member tested and approved

#### Men's Pant (F5294-4X)

#### Women's Pant (F5259-4X)

6.5 oz 79% polyester / 21% cotton ripstop NEXStretch® fabric with Teflon™ fabric protector

Men's 30 - 44 even sizes (30, 32, 34, 36 inseam)

28, 46 - 56 even sizes (37.5 unhemmed\*)