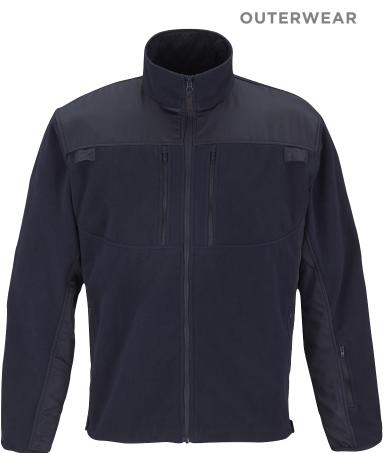

# PROPPER PRACTICAL® FLEECE **PULLOVER**

Modern, functional, and warm. Stay active in cold weather with smooth-faced fleece.

• 1/4 zip fleece pullover with reinforced yoke

Men's

- Fleece lined stand collar
- Zipper document pocket
- Zipper chest pocket with pull-out ID panel
- Zipper sleeve pocket with loop field
- Elastic sleeve openings
- Drawstring waist with dual locking toggles
- NTOA member tested and approved

#### F5430-0W

7 oz 100% polyester smooth-faced midweight fleece

Now with darker

**AT MY CORE:** My core is driven by family. Everything revolves around them and I wouldn't change it!

**FAVORITE ITEM:** I really love the Job Shirt, overall just a tough and rugged "sweatshirt" style comfortable shirt.

# 1/4 ZIP JOB SHIRT

Professional, comfortable, and durable from start to finish, with plenty of pockets.

- Stand collar with YKK Vislon® zipper
- Mic clips at shoulders
- Dual-depth chest pockets
- Anti-abrasion canvas reinforcements at elbows, side pocket, and inside collar
- Ribbed sleeve and hem cuff
- Ergonomically friendly hand pockets
- 2-channel pen pocket

#### F5484-0Y

10 oz 80% cotton / 20% polyester fleece XS – 5XL Regular M – 2XL Long

LAPD navy 450

Now with darker LAPD navy!