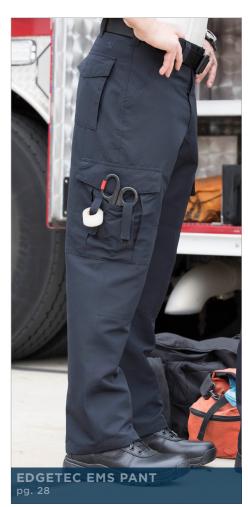

#### NEW

# **EDGETEC EMS PANT**

Durable and comfortable 100% poly ripstop fabric with enough pockets for everything you need at the ready.

- Durable water repellent (DWR) treatment resists dirt and moisture
- Slider waistband with internal shirt gripper
- Front hand pockets with knife reinforcement
- Reinforced knee
- Bellowed cargo pockets plus scissor strap on right side
- Back bellowed patch pockets with flap
- Classic fit (see pg. 95)

Men's (F5291-5P)

# Women's (F5907-5P)

4.7 oz 100% polyester ripstop with DWR fabric protector

**Men's** 30 – 44 even sizes (30, 32, 34, 36 inseam options)

28, 46 - 56 even sizes (37.5 unhemmed\*)

Women's 8 - 18 short (30" inseam), 8 - 18 reg (32" inseam),