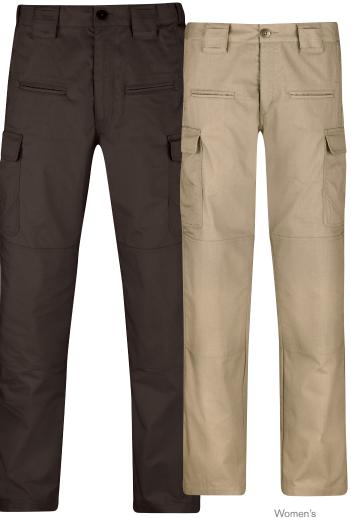

# **CHOOSE CARGO STYLE OR SLICK**

Durable water repellent (DWR) treatment

Back welt pockets

Visit propper.com for product videos

Curved waistband sits below the waist. Comfortable through the hip and thigh with a straight leg.

Men's EdgeTec Slick Pant

# **EDGETEC PANT**

- Durable water repellent (DWR) treatment resists dirt and moisture
- Slider waistband with internal shirt gripper (Men's only)
- Front hand pockets with knife reinforcement
- Reinforced knee
- Easy-access, side cargo pockets (on Tactical version only)

Men's Slick Pant (F5906-5P) Men's Tactical Pant (F5298-5P)

# Women's Slick Pant (F5910-5P) Women's Tactical Pant (F5905-5P)

4.7oz 100% polyester ripstop with DWR

**Men's** 30 - 44 even sizes (30, 32, 34, 36 inseam)

28, 46 - 56 even sizes (37.5 unhemmed\*)

**Women's** 2 – 20 short (30 inseam)