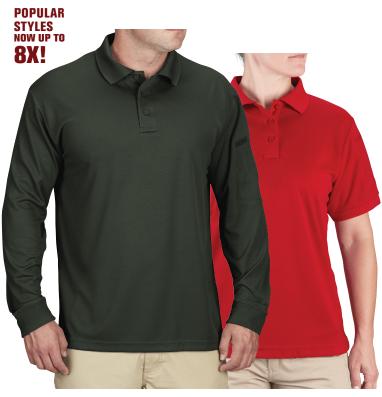

# **EDGETEC POLO**

- Breathable/quick-dry
- Snag- & pill-resistant
- Anti-odor
- Collar with stays
- Mic clip slots at shoulder seam
- Pen pockets at left sleeve
- Comfort flatlock seams

# Men's (F5802-5M)

# Women's (F5803-5M)

6.3 oz. 92% polyester 8% spandex jersey Men's XS - 5XL Women's XS - 4XL

black 001 dark green 311 LAPD navy 450 natural 106 heather grey 023