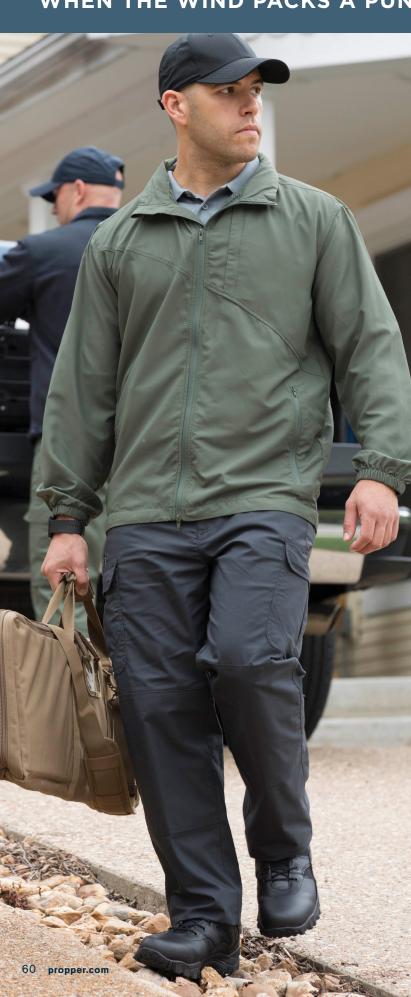

# WHEN THE WIND PACKS A PUNCH

# **PACKABLE WIND JACKET**

Water resistant with excellent protection from the wind, the Packable Wind Jacket provides a great outer layer for unpredictable seasons.

- Durable water repellent (DWR) treatment resists dirt and moisture
- Offers superior wind protection
- Fitted hood packs easily into collar
- Zipper document and hand pockets
- Back dump pocket doubles as stowable pouch
- NTOA member tested and approved

Lined wind jacket (F5423-3D) black

Unlined wind jacket (F5434-3D) black, olive, LAPD navy

2.5 oz 100% textured polyester with DWR  $\rm XS-5XL$ 

women. Propper's complete line of tactical footwear and boots offers top quality materials and features to keep your feet comfortable and protected while looking sharp and ready for the harsh environments you face every day.