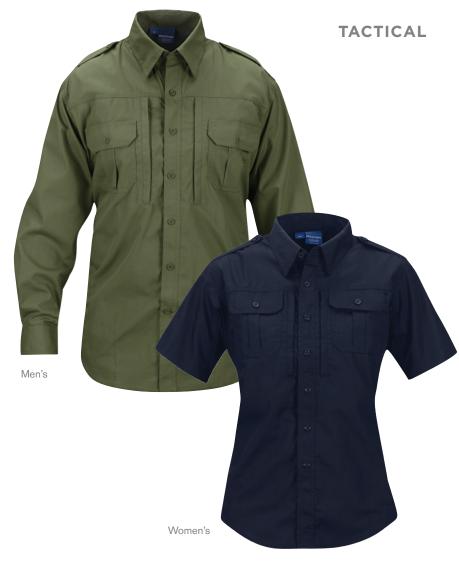

# TACTICAL SHIRT

Stand up to the task with the comfortable, durable, and professional Tactical Shirt.

- Teflon<sup>™</sup> fabric protector repels stains and liquids
- Convertible collar with stays
- Chest pocket with pen slots
- Concealed document pockets
- Faux button front with zipper closure
- Badge tab kit included

## Men's lightweight ripstop short sleeve (F5311-50

Men's lightweight ripstop long sleeve (F5312-50)

4.5 oz 65% polyester / 35% cotton lightweight ripstop XS - 4XL

S - 3XL Long (long sleeve only)

black, charcoal, grey, sheriff's brown, coyote, khaki, spruce, olive, LAPD navy

# Women's lightweight ripstop short sleeve (F5304-50)

# Women's lightweight ripstop long sleeve (F5305-50)

4.5 oz 65% polyester / 35% cotton lightweight ripstop XS - XL

black, khaki, LAPD navy

Men's poplin short sleeve (F5311-1M)

# Men's poplin long sleeve (F5312-1M)

5.0 oz 65% polyester 35% cotton poplin

XS - 4XL

S - 3XL Long (long sleeve only)