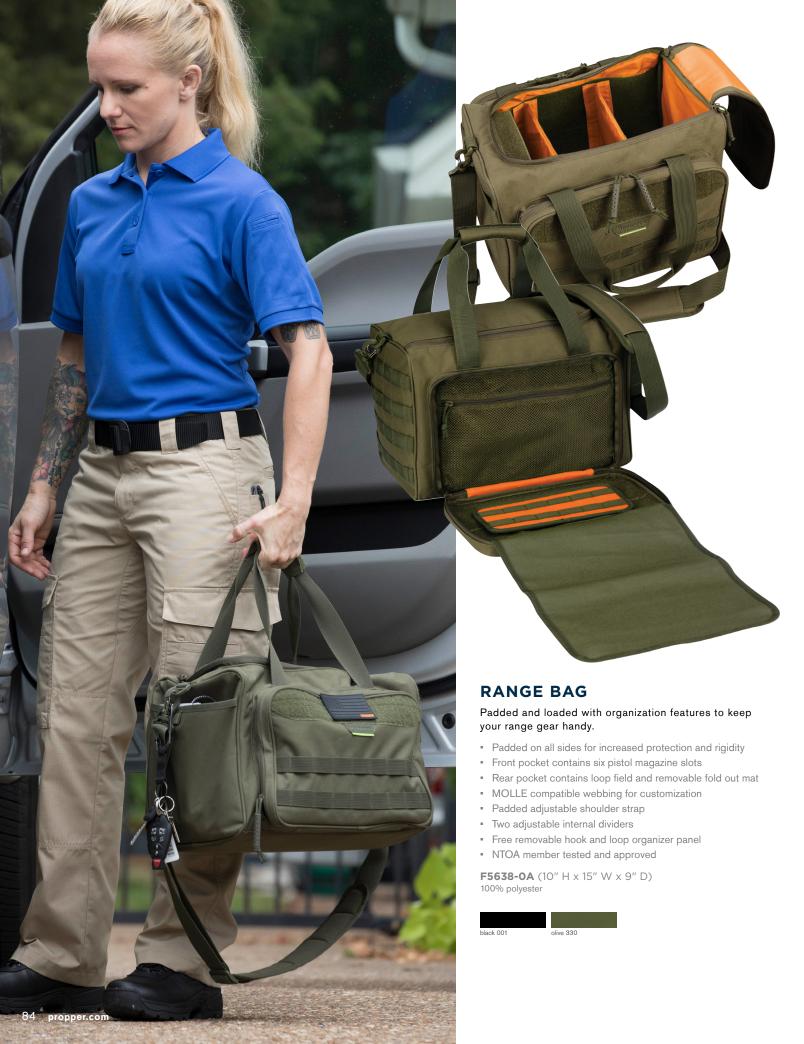

FAVORITE ITEM: Range Bag - The perfect size for both short range sessions as well as long weeks at major competitions.

\*PROP

#### **PISTOL RUG**

Keep your gun protected during storage or transport in this durable, padded nylon case with zip closure.

Lockable zipper keeps gun protected

Padded on all sides for increased protection

Soft fabric lining

8" (F5665-0A) 13" (F5665-0A)

100% polyester

black 001

coyote 23

Our soft-sided Pistol Case comes with customizable interior organization for your firearm and up to three mags.

\* PROPPER

\* PROPPER

- Dual-directional zippers for locking
- Accommodates one pistol and three mags
- Dual tapered grab handles
- Internal zippered compartment
- Exterior loop field for patches
- NTOA member tested and approved

**F5617-75** (8" H x 12" W) 100% nylon

black 001

. . . . . .

FREE adjustable T-Strap Pistol Holder and 3-Channel Organizer with every 8x12 Pistol Case.

#### **RIFLE CASE**

Protection and ample storage for your weapon and range essentials.

- MOLLE compatible webbing for customization
- Padded on all sides for increased protection
- Dual pockets hold an 8"x12" Pistol Case (see pg. 86)
- Internal retention system
- Dual zippers accommodate a lock
- Padded adjustable shoulder strap
- NTOA member tested and approved

**36" (F5630-0A)** (12.5" H x 36" x 4" D) 100% polyester

blook 001

covote 236

olive 330