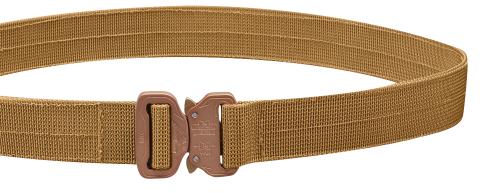

#### **RAPID RELEASE BELT**

#### Heavy-duty quick release belt

- AustriAlpin Cobra® Buckle System
- 1.5" double layer nylon webbing
- Hook and loop adjustment

#### F5634-75

M - 4XL

Medium (32" to 34"), Large (36" to 38"), XL (40" to 42") 2XL (44"-46"), 3XL (48"-50"), 4XL (52"-54")