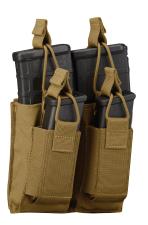

(4" H x 4.5" W x .5" D)

F3542-2V (double) (5" H x 4.25" W x 2" D) 500D Cordura®













#### **M4 MAG POUCH**

M4 Mag Pouch holds one or two standard and after market M4 mags.

- Single, double, or triple M4 Mag pouch
- Double layered Cordura®
- Elastic band to keep magazines secure
- Tuck tab MOLLE

F3548-2V (single) (7" H x 3" W x 1" D)

F3546-2V (double) (7" H x 3" W x 2" D)

500D Cordura®

ranger green 365









#### **PISTOL MAG POUCH**

Keep pistol mags at the ready and secure with hook and loop closure.

- Double layered Cordura<sup>®</sup>
- Adjustable lids
- Universal pistol magazine pouch
- Grommet for drainage
- Tuck tab MOLLE

F3468-2V (single) (5" H x 2" W x .75" D)

F3552-2V (double) (5" H x 4" W x .75" D)

F3553-2V (triple) (5" H x 6" W x .75" D) 500D Cordura®









#### **M4 MAG POUCH** (DOUBLE SHINGLE WITH PISTOL)

Keep M4 and pistol mags secure with adjustable bungee pulls for easy access.

- Double layered Cordura<sup>®</sup>
- Elastic and bungee to retain pistol magazines
- Universal pistol magazine pouch
- Grommet for drainage
- Tuck tab MOLLE

F3545-2V (5" H x 6" W x .2" D) 500D Cordura®





#### M4 KANGAROO INSERT (TRIPLE)

The M4 Kangaroo Insert is great for when you need more magazines based off your mission requirements.

- Easy to insert
- Adjustable strap bungee holds mags in place

#### F3543-2V

(5" H x 8.5" W x 1.25" D) 500D Cordura®













#### **RADIO POUCH**

This protective case keeps your radio secure but easily accessible when needed.

- Built for MX3000 Radio or Kenwood Radio
- Double layered Cordura®
- Adjustable bun