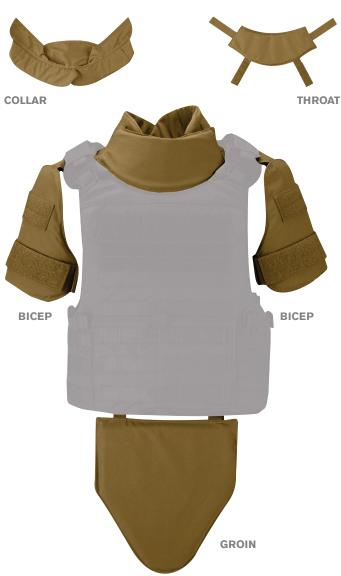

# **DUTY UNIFORM ARMOR CARRIER**

The customizable Duty Uniform Armor Carrier with built-in pockets and badge holder is a comfortable, easy on/off carrier designed to match your uniform.

- To be used in conjunction with 2-piece or 4-piece armor (see pg. 104)
- Teflon™ fabric protector repels stains and liquids
- Epaulets at shoulder
- Vertical pin tuck detail
- Faux button placket with camera loop
- Integrated badge tab placement
- Heavy-duty side hook and loop closure/adjustment
- Pairs with Duty Uniform Armor Shirt

# All fabric, color & pocket options shown on pg. 33