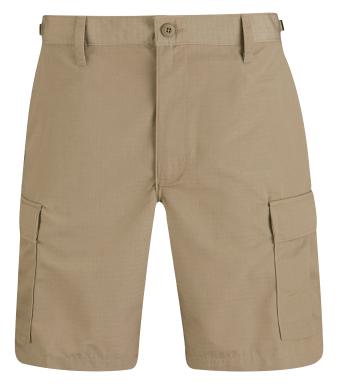

# **BDU SHORT**

- Fused pocket flaps for clean, professional look
- 6-pocket design (four with button flaps)
- Drain holes in bellowed pockets
- Adjustable waist tabs for secure fit

# Zipper fly Battle Rip® F5261-38

65% polyester / 35% cotton ripstop black, khaki, olive, dark navy

# **Zipper fly Cotton Ripstop F5261-55**

100% cotton ripstop black, khaki, woodland, olive, dark navy S-2XL

|           |           | 16           |           |  |
|-----------|-----------|--------------|-----------|--|
| black 001 | khaki 250 | woodland 320 | olive 330 |  |
|           |           |              |           |  |
|           |           |              |           |  |