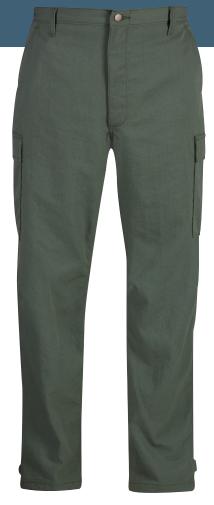

# **CHOOSE CARGO STYLE OR SLICK**

Durable water repellent (DWR) treatment

Back welt pockets

Visit propper.com for product videos

Curved waistband sits below the waist. Comfortable through the hip and thigh with a straight leg.

Men's EdgeTec Slick Pant

# **EDGETEC PANT**

- Durable water repellent (DWR) treatment resists dirt and moisture
- Slider waistband with internal shirt gripper (Men's only)
- Front hand pockets with knife reinforcement
- Reinforced knee
- Easy-access, side cargo pockets (on Tactical version only)

Men's Slick Pant (F5906-5P) Men's Tactical Pant (F5298-5P)