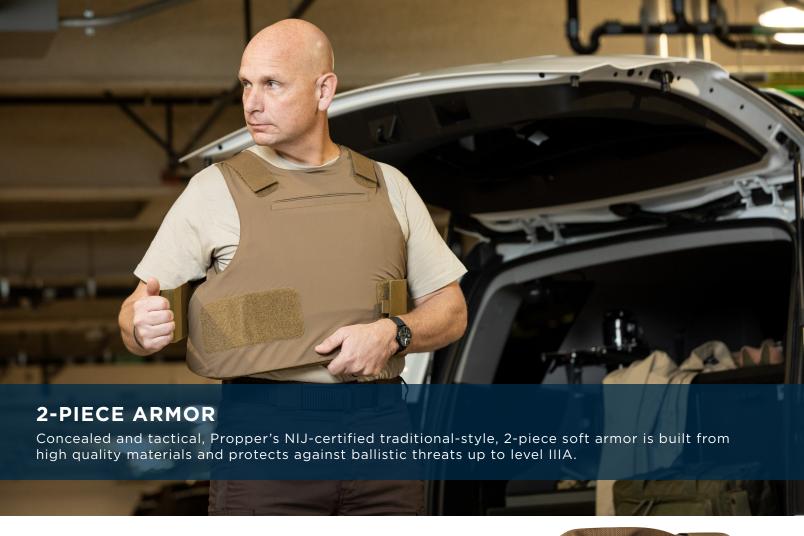

# **DUTY UNIFORM ARMOR CARRIER**

The customizable Duty Uniform Armor Carrier with built-in pockets and badge holder is a comfortable, easy on/off carrier designed to match your uniform.

- To be used in conjunction with 2-piece or 4-piece armor (see pg. 104)
- Teflon™ fabric protector repels stains and liquids
- Epaulets at shoulder
- Vertical pin tuck detail
- Faux button placket with camera loop
- Integrated badge tab placement
- Heavy-duty side hook and loop closure/adjustment
- Pairs with Duty Uniform Armor Shirt

# All fabric, color & pocket options shown on pg. 33

# **DUTY UNIFORM ARMOR SHIRT**

Professional collar and sleeves match the Duty Armor Carrier while the mesh body keeps you cool underneath.

- Teflon™ soil & stain protector applied to sleeves
- Snag- & pill-resistant knit body
- Woven fabric on arms to match carrier
- Shirt collar construction with stays
- Adjustable cuff (long-sleeve only)
- Epaulet and badge tab kit included
- Pairs with the Duty Uniform Armor Carrier

# All fabric, color, & pocket options shown on pg. 33