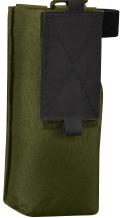

#### **BAIL OUT BAG**

When the situation says "GO!" rely on the Bail Out Bag to get it done. Ideal for active shooter and other first responder events.

• MOLLE compatible webbing for customization
• Dual compartment function lined with MOLLE and loop
• Elasticized mag pouches with flap closure
• Padded, adjustable shoulder strap
• Drain holes throughout
• NTOA member tested and approved

F5693-OA (11" H x 5" W x 9" D)

100% 600D polyester

Back

DUAL-SIDED FOR MAXIMUM FUNCTIONALITY

Magazines and flashlight not included