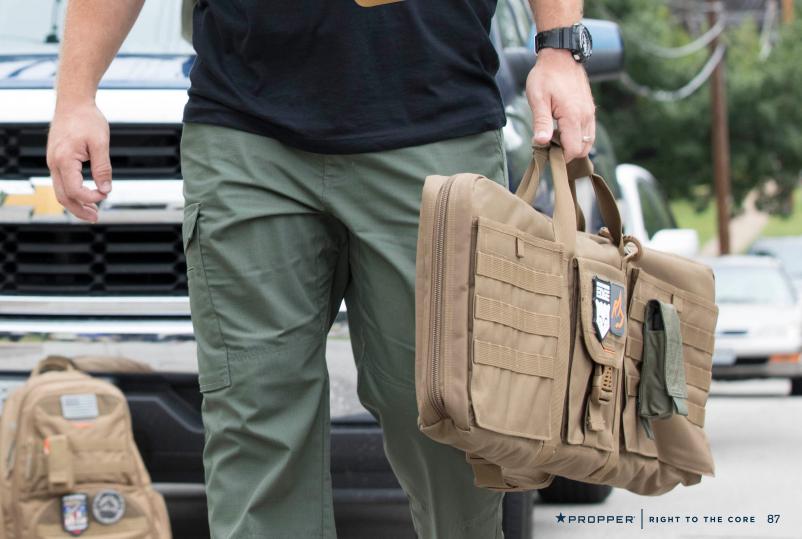

#### **EXPANDABLE BACKPACK**

Plenty of capacity and organization in a multi-day pack that expands for even more storage.

- Expandable for additional capacity
- MOLLE compatible webbing for customization
- Two external front pockets with internal organization
- Internal key retention clip
- Zippered side pockets expand to accommodate a bottle or phone
- Padded adjustable shoulder straps and adjustable sternum strap
- Hydration system compatible
- Large interior pockets for organization
- Contrast lining provides enhanced visibility
- Rear compartment for CCW or laptop
- Exterior loop field for patches
- NTOA member tested and approved

**F5629-75** (19" H x 13" W x 9" D) (expands additional 2" D) 100% nylon