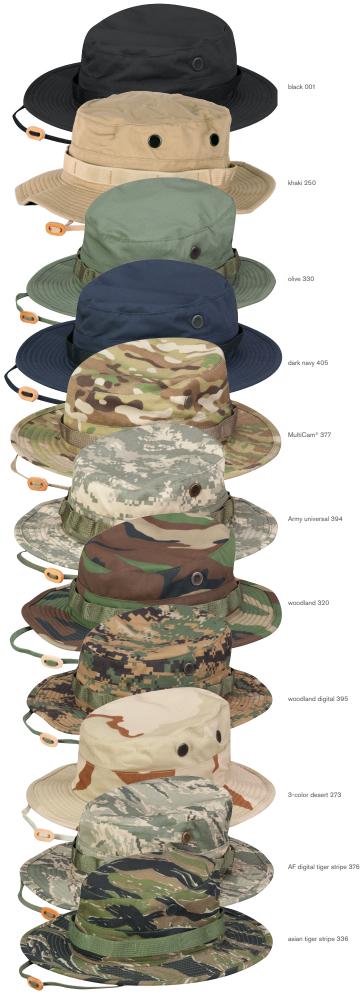

#### **BOONIE**

Protect yourself from the elements with the original sun hat.

- Sewn to military specification MIL-H-44105B
- Metal vent holes
- Adjustable chin strap

#### F5501-55

100% cotton ripstop black, khaki, 3-color desert, woodland, olive, dark navy

Battle Rip® 65% polyester / 35% cotton ripstop MultiCam®

#### F5502-21

50% nylon / 50% cotton ripstop
AF digital tiger stripe, MultiCam®, Army universal, OCP

#### F5502-25

60% cotton / 40% polyester ripstop Asian tiger stripe, woodland digital

Sizes 7, 7 1/4, 7 1/2, 7 3/4