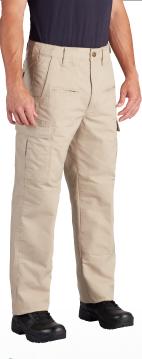

# **EDGETEC PANT**

- Durable water repellent (DWR) treatment resists dirt and moisture
- Slider waistband with internal shirt gripper (Men's only)
- Front hand pockets with knife reinforcement
- Reinforced knee
- Easy-access, side cargo pockets (on Tactical version only)

Men's Slick Pant (F5906-5P) Men's Tactical Pant (F5298-5P)