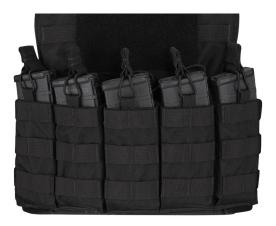

# **TACTICAL VEST**

Keep your essentials within reach without weighing yourself down.

- Interior loop lined pockets
- MOLLE compatible straps
- Loop field for identification or morale patches
- Left front pocket has dividers to secure pistol magazines
- Pen pocket on chest
- Large mesh dump pockets behind each interior pocket
- Hook and loop waist adjustment straps
- NTOA member tested and approved

#### F5427-50

6.4 oz 65% polyester / 35% cotton lightweight ripstop S - 3XI

black, khaki, olive