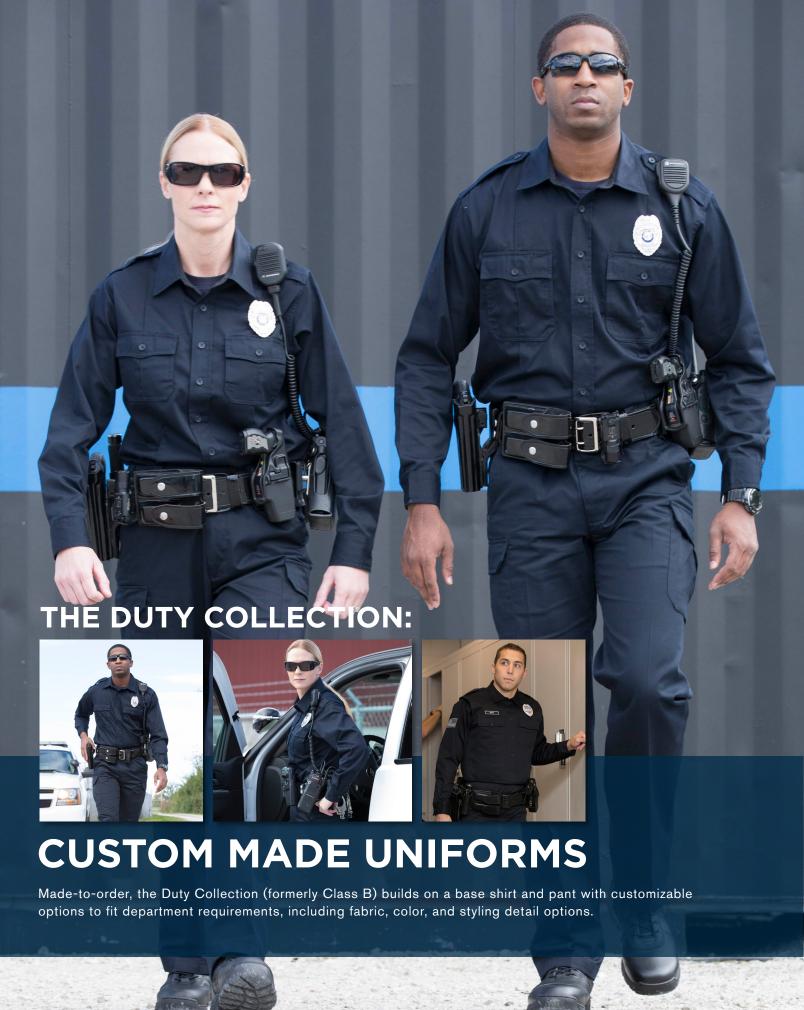

# **MADE-TO-ORDER** UNIFORMS

# **DUTY PANT**

- Teflon™ fabric protector repels stains and liquids
- Slider waistband with internal shirt gripper and additional back seam for let-out
- Notched hand pockets with knife reinforcement
- Side bellowed cargo pockets with interior organization (Duty Cargo Pant)
- Gusseted crotch
- Front and back permanent crease
- Classic fit (see pg. 95)

## **DUTY SHIRT**

- Teflon<sup>™</sup> fabric protector repels stains and liquids
- Shirt collar construction with stays
- Epaulets
- Double entry chest patch pockets with pen slots
- Integrated badge holder
- Front and back vertical pintucks
- Full length button placket
- Side seam wire pass-through

# **DUTY UNIFORM ARMOR CARRIER**

The customizable Duty Uniform Armor Carrier with built-in pockets and badge holder is a comfortable, easy on/off carrier designed to match your uniform.

- To be used in conjunction with 2-piece or 4-piece armor (see pg. 104)
- Teflon™ fabric protector repels stains and liquids
- Epaulets at shoulder
- Vertical pin tuck detail
- Faux button placket with camera loop
- Integrated badge tab placement
- Heavy-duty side hook and loop closure/adjustment
- Pairs with Duty Uniform Armor Shirt

# **DUTY UNIFORM ARMOR SHIRT**

Professional collar and sleeves match the Duty Armor Carrier while the mesh body keeps you cool underneath.

- Teflon™ soil & stain protector applied to sleeves
- Snag- & pill-resistant knit body
- Woven fabric on arms to match carrier
- Shirt collar construction with stays
- Adjustable cuff (long-sleeve only)
- Epaulet and badge tab kit included
- Pairs with the Duty Uniform Armor Carrier