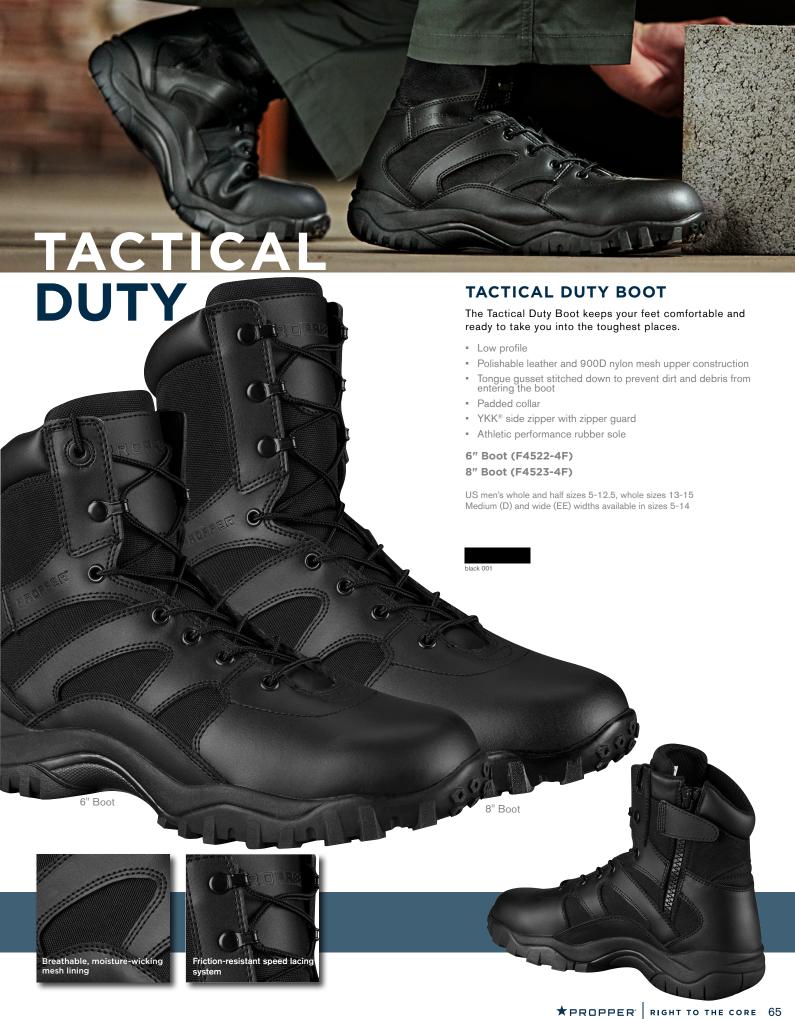

# DURALIGHT TACTICAL

# **DURALIGHT TACTICAL BOOT**

Lightweight athletic technology reduces the impact of everyday duty.

- Engineered using true US sizing for superior fit with excellent weight distribution for all-day comfort
- Leather upper construction
- Double / Triple row reinforced stitching
- Tactical nylon panel reinforcements
- Padded contour comfort collar
- Breathable lining materials
- Removable EVA contoured footbed
- Fast-rope compatible arch design resists wear from ladders and fast-roping
- Composite shank
- Quick heel pull finger loop

# **Duralight Boot (F4530-5L)**

US men's whole and half sizes 5-12.5, whole sizes 13-17 Medium (D) and wide (EE) widths available in sizes 5-14