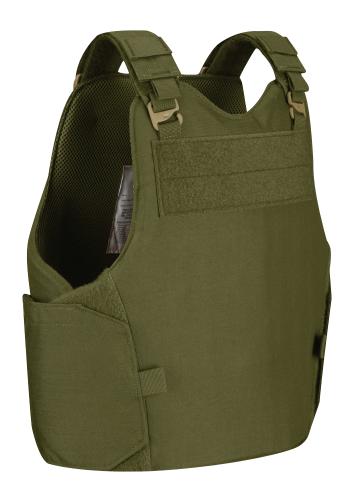

# **DUTY UNIFORM ARMOR CARRIER**

The customizable Duty Uniform Armor Carrier with built-in pockets and badge holder is a comfortable, easy on/off carrier designed to match your uniform.

- To be used in conjunction with 2-piece or 4-piece armor (see pg. 104)
- Teflon™ fabric protector repels stains and liquids
- Epaulets at shoulder
- Vertical pin tuck detail
- Faux button placket with camera loop
- Integrated badge tab placement
- Heavy-duty side hook and loop closure/adjustment
- Pairs with Duty Uniform Armor Shirt

# All fabric, color & pocket options shown on pg. 33