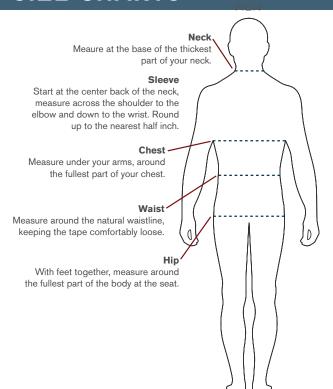

## **SIZE CHARTS**

#### **MEN'S TOPS BODY MEASUREMENTS**

|        | xs        | S         | M         | L         | XL        | 2XL       | 3XL       | 4XL       | 5XL       |
|--------|-----------|-----------|-----------|-----------|-----------|-----------|-----------|-----------|-----------|
| Neck   | 13 - 13.5 | 14 - 14.5 | 15 - 15.5 | 16 - 16.5 | 17 - 17.5 | 18 - 18.5 | 19 - 19.5 | 20 - 20.5 | 21 - 21.5 |
| Chest  | 30 - 32   | 34 - 36   | 38 - 40   | 42 - 44   | 46 - 48   | 50 - 52   | 54 - 56   | 58 - 60   | 62 - 64   |
| Sleeve | 32 - 32.5 | 33 - 33.5 | 34 - 34.5 | 35 - 35.5 | 36 - 36.5 | 37 - 37.5 | 38 - 38.5 | 39 - 39.5 | 39 - 39.5 |