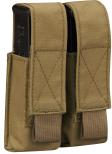

®</sup>
- Hook and loop closure lid with pull tab
- Grommet for drainage
- Tuck tab MOLLE

#### F3584-2V

(6" H x 3" W x 2" D)

#### F3460-2V

(5.5" H x 5" W x 3" D) 500D Cordura®



















#### HANDCUFF POUCH

Keep your handcuffs at the ready and where you need them.

- Single or double handcuff pouch
- Double layered Cordura®
- Tuck tab MOLLE

F3435-2V (single) (4" H x 4.5" W x .5" D)

F3542-2V (double) (5" H x 4.25" W x 2" D) 500D Cordura®













#### **M4 MAG POUCH**

M4 Mag Pouch holds one or two standard and after market M4 mags.

- Single, double, or triple M4 Mag pouch
- Double layered Cordura®
- Elastic band to keep magazines secure
- Tuck tab MOLLE

F3548-2V (single) (7" H x 3" W x 1" D)

F3546-2V (double) (7" H x 3" W x 2" D)

500D Cordura®

ranger green 365









#### **PISTOL MAG POUCH**

Keep pistol mags at the ready and secure with hook and loop closure.

- Double layered Cordura<sup>®</sup>
- Adjustable lids
- Universal pistol magazine pouch
- Grommet for drainage
- Tuck tab MOLLE

F3468-2V (single) (5" H x 2" W x .75" D)

F3552-2V (double) (5" H x 4" W x .75" D)

F3553-2V (triple) (5" H x 6" W x .75" D) 500D Cordura®









#### **M4 MAG POUCH** (DOUBLE SHINGLE WITH PISTOL)

Keep M4 and pistol mags secure with adjustable bungee pulls for easy access.

- Double layered Cordura<sup>®</sup>
- Elastic and bungee to retain pistol magazines
- Universal pistol magazine pouch
- Grommet for drainage
- Tuck tab MOLLE

F3545-2V (5" H x 6" W x .2" D) 500D Cordura®





#### M4 KANGAROO INSERT (TRIPLE)

The M4 Kangaroo Insert is great for when you ne