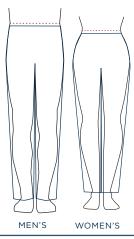

# **CHOOSE CARGO STYLE OR SLICK**

Durable water repellent (DWR) treatment

Back welt pockets

Visit propper.com for product videos

Curved waistband sits below the waist. Comfortable through the hip and thigh with a straight leg.

# WOMEN'S

Curved waistband sits below the waist comfortable through the hip and thigh with a straight leg.

Men's