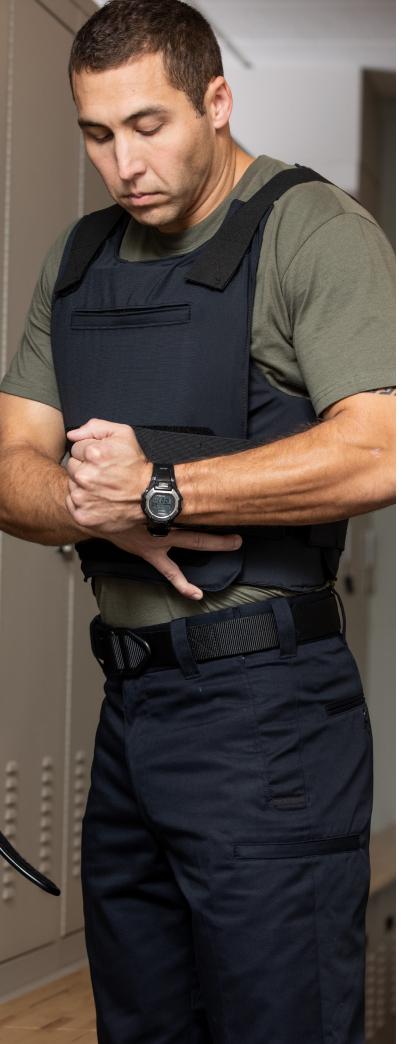

# **DUTY UNIFORM ARMOR CARRIER**

The customizable Duty Uniform Armor Carrier with built-in pockets and badge holder is a comfortable, easy on/off carrier designed to match your uniform.

- To be used in conjunction with 2-piece or 4-piece armor (see pg. 104)
- Teflon™ fabric protector repels stains and liquids
- Epaulets at shoulder
- Vertical pin tuck detail
- Faux button placket with camera loop
- Integrated badge tab placement
- Heavy-duty side hook and loop closure/adjustment
- Pairs with Duty Uniform Armor Shirt

# All fabric, color & pocket options shown on pg. 33