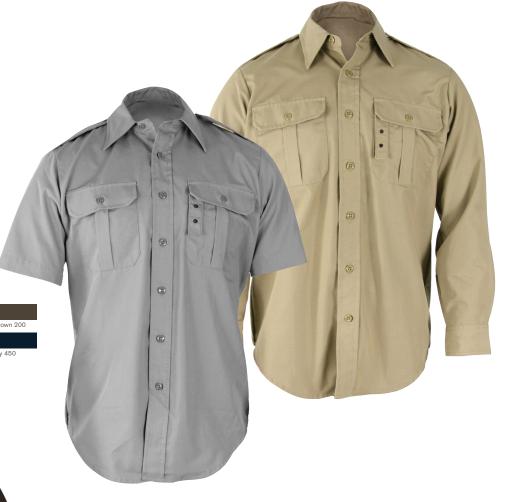

# **DUTY PANT**

- Teflon™ fabric protector repels stains and liquids
- Slider waistband with internal shirt gripper and additional back seam for let-out
- Notched hand pockets with knife reinforcement
- Side bellowed cargo pockets with interior organization (Duty Cargo Pant)
- Gusseted crotch
- Front and back permanent crease
- Classic fit (see pg. 95)

## **DUTY SHIRT**

- Teflon<sup>™</sup> fabric protector repels stains and liquids
- Shirt collar construction with stays
- Epaulets
- Double entry chest patch pockets with pen slots
- Integrated badge holder
- Front and back vertical pintucks
- Full length button placket
- Side seam wire pass-through