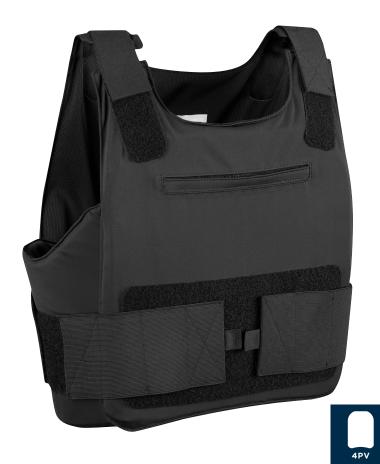

# **DUTY UNIFORM ARMOR CARRIER**

The customizable Duty Uniform Armor Carrier with built-in pockets and badge holder is a comfortable, easy on/off carrier designed to match your uniform.

- To be used in conjunction with 2-piece or 4-piece armor (see pg. 104)
- Teflon™ fabric protector repels stains and liquids
- Epaulets at shoulder
- Vertical pin tuck detail
- Faux button placket with camera loop
- Integrated badge tab placement
- Heavy-duty side hook and loop closure/adjustment
- Pairs with Duty Uniform Armor Shirt