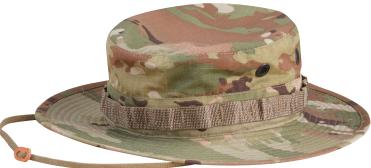

#### **BOONIE**

Protect yourself from the elements with the original sun hat.

- Sewn to military specification MIL-H-44105B
- Metal vent holes
- Adjustable chin strap

#### F5501-55

100% cotton ripstop black, khaki, 3-color desert, woodland, olive, dark navy

Battle Rip® 65% polyester / 35% cotton ripstop MultiCam®

#### F5502-21

50% nylon / 50% cotton ripstop
AF digital tiger stripe, MultiCam®, Army universal, OCP

#### F5502-25

60% cotton / 40% polyester ripstop Asian tiger stripe, woodland digital

Sizes 7, 7 1/4, 7 1/2, 7 3/4