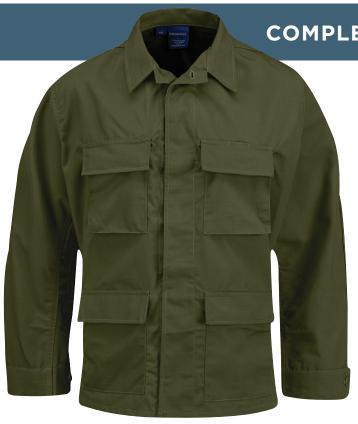

# **BDU COAT**

- Sewn to military specification MIL-DTL-44048H
- Chest pen pocket
- Covered button front
- Four front cargo pockets with hidden button flaps
- Felled seams throughout for enhanced durability
- Drain holes in bellowed pockets
- Fused pocket flaps and collar for clean, professional look
- 2-piece, double-reinforced elbows
- Adjustable buttons at sleeve cuffs

# F5454-12

60% cotton / 40% polyester twill black, khaki, woodland, olive, dark navy

Battle Rip® 65% polyester / 35% cotton ripstop black, grey, dark grey, khaki, dark navy

# F5454-55

100% cotton ripstop black, khaki, 3-color desert, woodland, olive, dark navy

S-LShort XS - 4XL Regular S - 3XL Long

\*Not available in S - L Short and 3XL Long