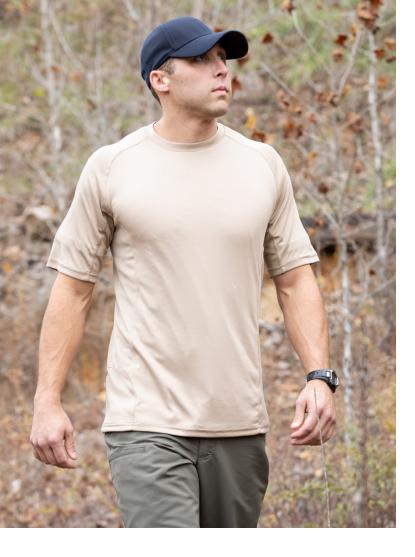

#### F5908-5P

4.7oz 100% polyester ripstop with DWR 28 – 56 even sizes

11" inseam

black 001

khaki 250

ranger green 3

LAPD navy 450

Who says they have to live apart? With a blend of stretch and traditional fabrics, the HLX Collection delivers elevated performance as it bends and moves where you need it most while maintaining a structured, professional look. Soft, lightweight canvas with integrated stretch panels in critical places and a sleek, low-pro look help you maintain your edge, with maximum comfort and mobility. Hybrid Lightweight Crossover.

khaki 250

HLX

Men's short sleeve (F5370-5D) Men's long sleeve (F5326-5D)

4.5oz 67% polyester / 33% cotton canvas with DWR Men's XS - 5XL (short sleeve / reg long sleeve) S-3XL Long (long sleeve)

HYBRID LIGHTWEIGHT CROSSOVER. ON OR OFF DUTY.