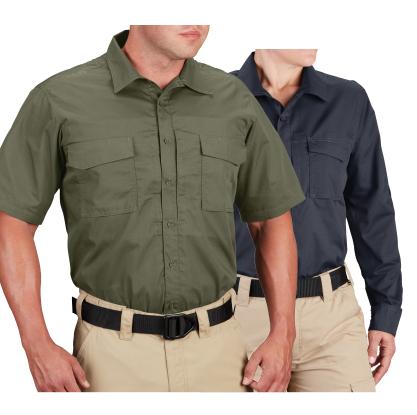

# **CHOOSE CARGO STYLE OR SLICK**

Durable water repellent (DWR) treatment

Back welt pockets

Visit propper.com for product videos

Curved waistband sits below the waist. Comfortable through the hip and thigh with a straight leg.

Men's EdgeTec Slick Pant

# **EDGETEC PANT**

- Durable water repellent (DWR) treatment resists dirt and moisture
- Slider waistband with internal shirt gripper (Men's only)
- Front hand pockets with knife reinforcement
- Reinforced knee
- Easy-access, side cargo pockets (on Tactical version only)

Men's Slick Pant (F5906-5P) Men's Tactical Pant (F5298-5P)