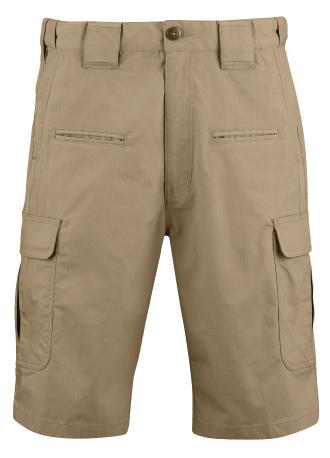

# **TACTICAL SHORT**

Like our Tactical Pant, there's room for everything you need in the lightweight ripstop Tactical Short.

#### F5253-50

6.4 oz 65% polyester / 35% cotton lightweight ripstop with Teflon™ fabric protector Men's 28 – 56 even sizes (9" inseam)

|           | All the second |           |           |               |
|-----------|----------------|-----------|-----------|---------------|
| black 001 | coyote 236     | khaki 250 | olive 330 | LAPD navy 450 |