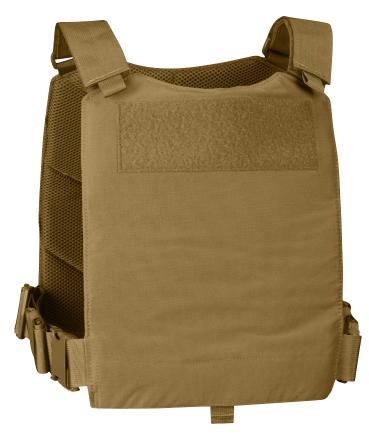

# **DUTY UNIFORM ARMOR CARRIER**

The customizable Duty Uniform Armor Carrier with built-in pockets and badge holder is a comfortable, easy on/off carrier designed to match your uniform.

- To be used in conjunction with 2-piece or 4-piece armor (see pg. 104)
- Teflon™ fabric protector repels stains and liquids
- Epaulets at shoulder
- Vertical pin tuck detail
- Faux button placket with camera loop
- Integrated badge tab placement
- Heavy-duty side hook and loop closure/adjustment
- Pairs with Duty Uniform Armor Shirt

# All fabric, color & pocket options shown on pg. 33