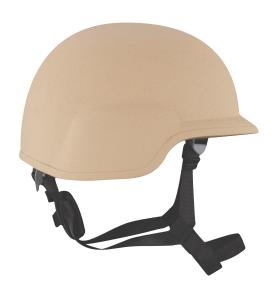

#### **HELMET COVER**

Complete your field uniform with a helmet cover.

- Compatible with MICH style helmet
- Buttonholes for adding camouflage
- Hook and loop fasteners
- S/M, L/XL sizing
- Pairs with helmet styles: ACH 1, PASGT (see pg. 126)

#### F5510-21

50% nylon / 50% cotton ripstop Multicam®, OCP