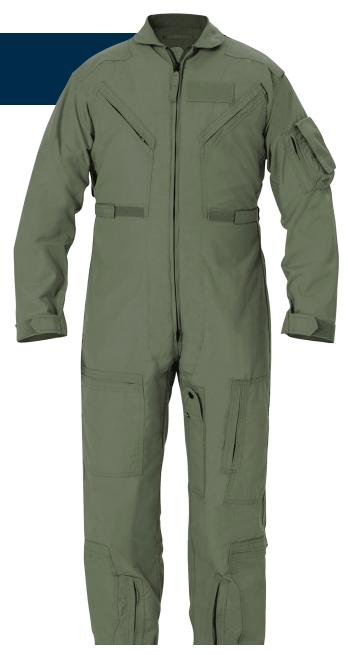

The flame-resistant flight suit, worn by all U.S. flight crews, keeps you safe without weighting you down.

- Sewn to military specification YACL-WP PD 99-01 R
- Features Nomex®, flame-resistant, non-melting material
- NIR compliant (all colors except black)
- Felled seams throughout for enhanced durability
- Reinforced shoulders to prevent wear
- Bi-swing back inproves range of motion
- Six primary pockets with additional accessory pockets
- 2-way zipper front with cloth pull
- Adjustable hook and loop closure at sleeve cuffs
- Adjustable waist belt with hook and loop closure
- Zippered leg openings

# F5115-46

 $Nomex^{\$}$  92% meta aramid / 5% para aramid / 3% conductive fibers 34 - 48 (even sizes) Short

34 - 52 (even sizes) Regular, Long