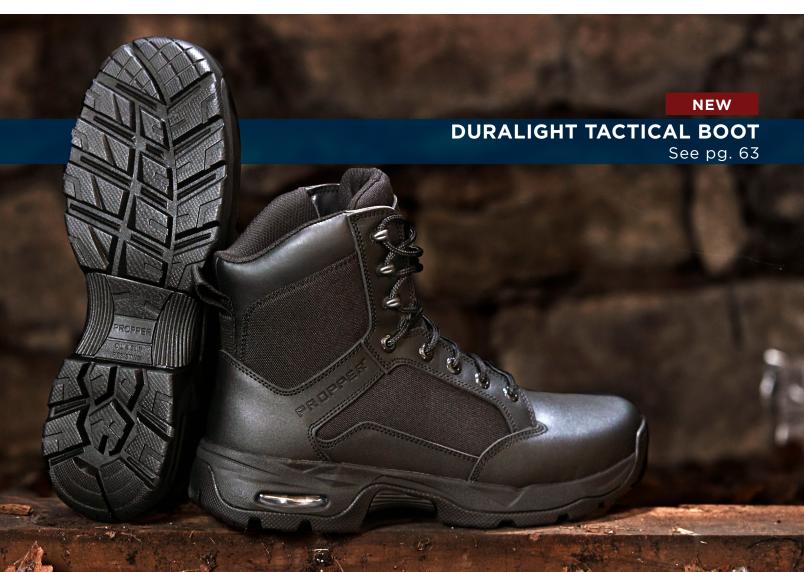

# DURALIGHT TACTICAL

# **DURALIGHT TACTICAL BOOT**

Lightweight athletic technology reduces the impact of everyday duty.

- Engineered using true US sizing for superior fit with excellent weight distribution for all-day comfort
- Leather upper construction
- Double / Triple row reinforced stitching
- Tactical nylon panel reinforcements
- Padded contour comfort collar
- Breathable lining materials
- Removable EVA contoured footbed
- Fast-rope compatible arch design resists wear from ladders and fast-roping
- Composite shank
- Quick heel pull finger loop

# **Duralight Boot (F4530-5L)**

US men's whole and half sizes 5-12.5, whole sizes 13-17 Medium (D) and wide (EE) widths available in sizes 5-14