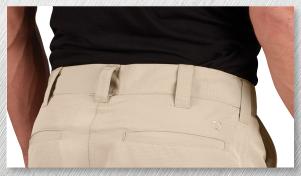

# **CHOOSE CARGO STYLE OR SLICK**

Durable water repellent (DWR) treatment

Back welt pockets

Visit propper.com for product videos

Curved waistband sits below the waist. Comfortable through the hip and thigh with a straight leg.

# **EDGETEC PANT**

- Durable water repellent (DWR) treatment resists dirt and moisture
- Slider waistband with internal shirt gripper (Men's only)
- Front hand pockets with knife reinforcement
- Reinforced knee
- Easy-access, side cargo pockets (on Tactical version only)