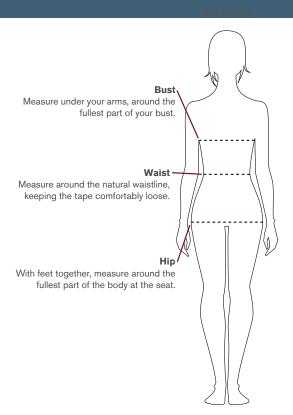

## **SIZE CHARTS**

#### **WOMEN'S TOPS BODY MEASUREMENTS**

|       | xs          | S           | М         | L         | XL          | 2XL         | 3XL         | 4XL         |
|-------|-------------|-------------|-----------|-----------|-------------|-------------|-------------|-------------|
| Bust  | 32.5 - 33.5 | 34.5 - 35.5 | 36.5 - 38 | 39.5 - 41 | 43 - 45     | 47 - 49     | 51 - 53     | 55 - 57     |
| Waist | 25 - 26     | 27 - 28     | 29 - 30.5 | 32 - 33.5 | 35.5 - 37.5 | 39.5 - 41.5 | 43.5 - 45.5 | 47.5 - 49.5 |
| Hip   | 35.5 - 36.5 | 37.5 - 38.5 | 39.5 - 41 | 42.5 - 44 | 46 - 48     | 50 - 52     | 54 - 56     | 58 - 60     |

#### **WOMEN'S BOTTOMS BODY MEASUREMENTS**

|       | 2-4         | 6-8         | 10-12     | 14-16     | 18-20       | 22-24       | 26-28       | 30-32       |
|-------|-------------|-------------|-----------|-----------|-------------|-------------|-------------|-------------|
| Waist | 25 - 26     | 27 - 28     | 29 - 30.5 | 32 - 33.5 | 35.5 - 37.5 | 39.5 - 41.5 | 43.5 - 45.5 | 47.5 - 49.5 |
| Hip   | 35.5 - 36.5 | 37.5 - 38.5 | 39.5 - 41 | 42.5 - 44 | 46 - 48     | 50 - 52     | 54 - 56     | 58 - 60     |