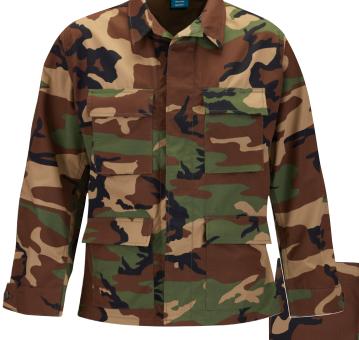

# Ripstop Coat (F5450-25)

60% cotton / 40% polyester ripstop black, khaki, woodland, olive, Asian tiger stripe, woodland digital, LAPD navy

# Ripstop Trouser (F5250-25)

60% cotton / 40% polyester ripstop black, charcoal, subdued urban digital, urban, coyote, khaki, woodland, olive, tiger stripe, Asian tiger stripe, woodland digital, LAPD navy, desert digital XS – 3XL Regular S – XL Long

# Twill Trouser (F5250-14)

65% polyester / 35% cotton twill black, khaki, olive, LAPD navy

desert digital 930