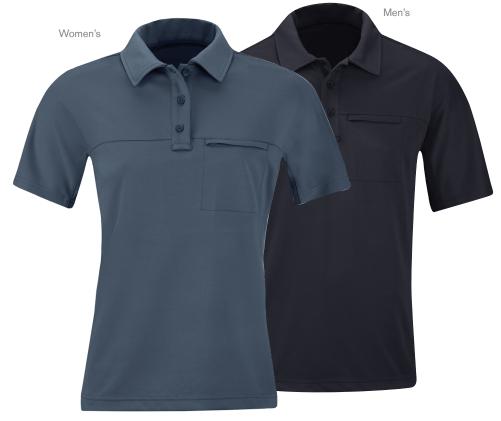

# PROPPER HLX® POLO

- HeiQ Fresh Tech odor control technology
- HeiQ Smart Temp reacts to your body temperature and sweat level to keep you cool and comfortable
- Low-profile design
- Collar stays
- Sunglass loop at placket
- Mic clip slots at shoulder seam
- Raglan-style sleeves with action-stretch gussets
- Front concealed chest pocket with YKK zipper
- Action back closed-hole mesh panel
- Athletic fit

Men's (F5308-4Z)

# Women's (F5324-4Z)

5.9oz 100% polyester interlock pique **Men's** XS - 5XL **Women's** XS - 2XL

- Durable water repellent (DWR) treatment resists dirt and moisture
- Low-profile design
- Mic clip slots at shoulder seam
- Concealed chest and document pockets
- Pen pocket slots on left sleeve
- Adjustable cuffs with roll-up stay tab (long sleeve only)
- Stretch side panels through underarm
- YKK zippers