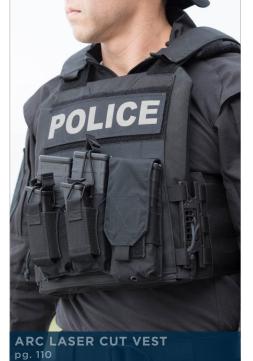

# **DUTY UNIFORM ARMOR CARRIER**

The customizable Duty Uniform Armor Carrier with built-in pockets and badge holder is a comfortable, easy on/off carrier designed to match your uniform.

- To be used in conjunction with 2-piece or 4-piece armor (see pg. 104)
- Teflon™ fabric protector repels stains and liquids
- Epaulets at shoulder
- Vertical pin tuck detail
- Faux button placket with camera loop
- Integrated badge tab placement
- Heavy-duty side hook and loop closure/adjustment
- Pairs with Duty Uniform Armor Shirt

# All fabric, color & pocket options shown on pg. 33