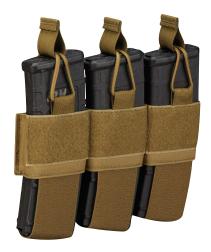

" D)

F3546-2V (double) (7" H x 3" W x 2" D)

500D Cordura®

ranger green 365









#### **PISTOL MAG POUCH**

Keep pistol mags at the ready and secure with hook and loop closure.

- Double layered Cordura<sup>®</sup>
- Adjustable lids
- Universal pistol magazine pouch
- Grommet for drainage
- Tuck tab MOLLE

F3468-2V (single) (5" H x 2" W x .75" D)

F3552-2V (double) (5" H x 4" W x .75" D)

F3553-2V (triple) (5" H x 6" W x .75" D) 500D Cordura®









#### **M4 MAG POUCH** (DOUBLE SHINGLE WITH PISTOL)

Keep M4 and pistol mags secure with adjustable bungee pulls for easy access.

- Double layered Cordura<sup>®</sup>
- Elastic and bungee to retain pistol magazines
- Universal pistol magazine pouch
- Grommet for drainage
- Tuck tab MOLLE

F3545-2V (5" H x 6" W x .2" D) 500D Cordura®





#### M4 KANGAROO INSERT (TRIPLE)

The M4 Kangaroo Insert is great for when you need more magazines based off your mission requirements.

- Easy to insert
- Adjustable strap bungee holds mags in place

#### F3543-2V

(5" H x 8.5" W x 1.25" D) 500D Cordura®













#### **RADIO POUCH**

This protective case keeps your radio secure but easily accessible when needed.

- Built for MX3000 Radio or Kenwood Radio
- Double layered Cordura®
- Adjustable bungee lid
- Elastic retention built in
- Grommet for drainage
- Tuck tab MOLLE

**F3469-2V (Large, MX3000)** (6" H x 3" W x 1.5" D)

F3557-2V (Medium, Kenwood)

(5" H x 3" W x 1.25" D) 500D Cordura®











#### KANGAROO INSERT (DBL M4, DBL PISTOL)

Adapts to your mission needs. Easy to insert into tactical vest. Kangaroo flap secured with