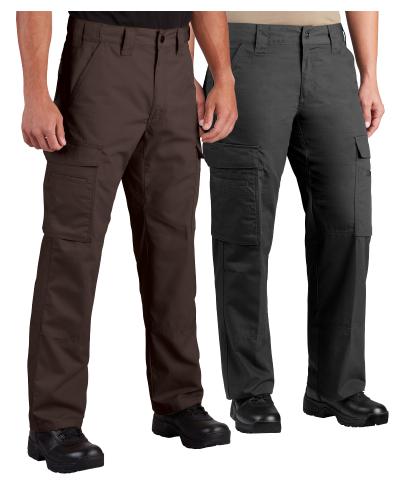

# TACTICAL PANT

Bestselling 9-pocket design, in three high-performing fabrics with a relaxed fit.

- Teflon™ fabric protector repels stains and liquids
- Side elastic waistband
- Hand pockets with reinforcement
- Magazine pocket with flap closure
- Side cargo pocket with flap closure
- Reinforced knee with internal opening for pads
- Seat reinforcement pocket with internal wallet pocket
- Relaxed fit (see pg. 95)
- NTOA member tested and approved

#### Women's (F5295-50)

6.4 oz 65% polyester / 35% cotton lightweight ripstop with Teflon™ fabric protector

black, charcoal, grey, sheriff's brown, earth\*, coyote, khaki, stone\*, spruce\*, olive, ranger green\*, LAPD navy, flag\*