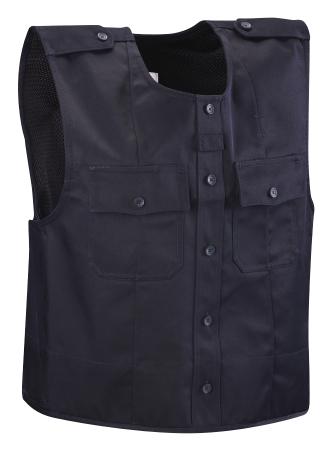

# **DUTY UNIFORM ARMOR SHIRT**

Professional collar and sleeves match the Duty Armor Carrier while the mesh body keeps you cool underneath.

- Teflon™ soil & stain protector applied to sleeves
- Snag- & pill-resistant knit body
- Woven fabric on arms to match carrier
- Shirt collar construction with stays
- Adjustable cuff (long-sleeve only)
- Epaulet and badge tab kit included
- Pairs with the Duty Uniform Armor Carrier