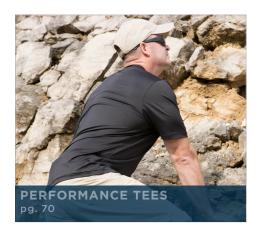

# 2-PACK PERFORMANCE TEES

Base layer or stand-alone, the 2-pack of Performance Tees offers the breathable comfort for duty or a workout.

- Breathable/quick-dry
- Anti-odor
- Smooth, comfort fit
- · Lie-flat crew neck collar
- Tagless label

# Short sleeve (F5397-5U)

4.5oz 92% polyester / 8% spandex jersey XS - 4XL

**Quick Dry + Smooth Premium Feel** 