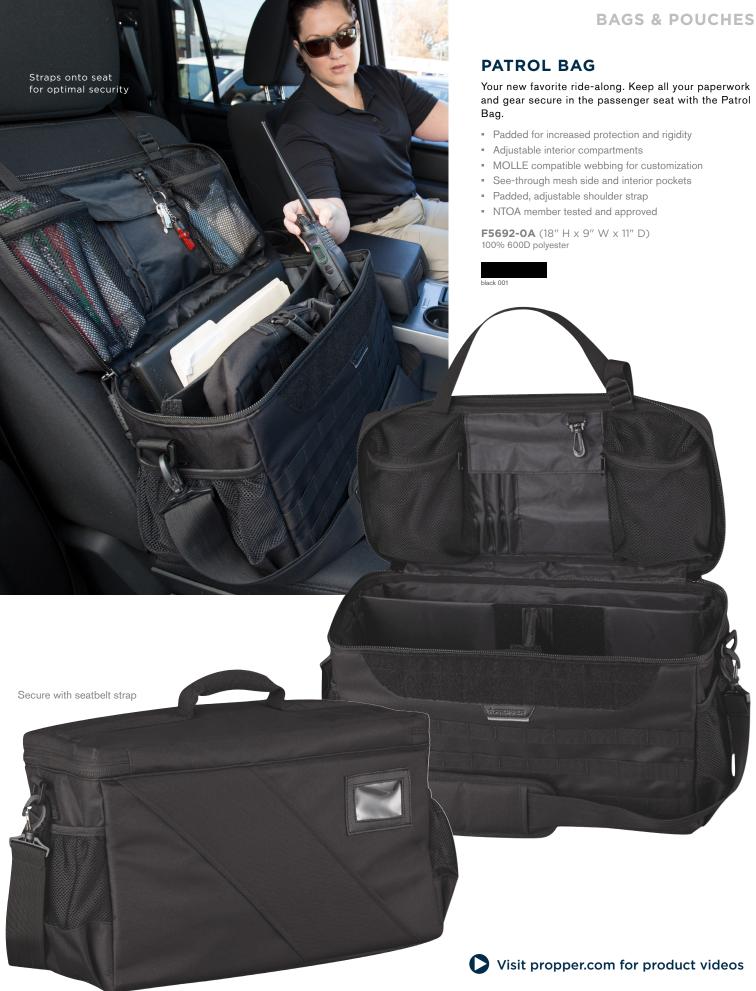

#### **BAIL OUT BAG**

When the situation says "GO!" rely on the Bail Out Bag to get it done. Ideal for active shooter and other first responder events.

• MOLLE compatible webbing for customization
• Dual compartment function lined with MOLLE and loop
• Elasticized mag pouches with flap closure
• Padded, adjustable shoulder strap
• Drain holes throughout
• NTOA member tested and approved

F5693-OA (11" H x 5" W x 9" D)

100% 600D polyester

Back

DUAL-SIDED FOR MAXIMUM FUNCTIONALITY

Magazines and flashlight not included