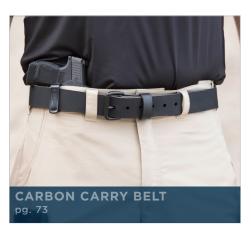

#### **CARBON CARRY BELT**

Made from tough-as-nails conveyor belt material by Lenwood, the Carbon Carry Belt is textured to hold your holster in place and guaranteed to hold up for a lifetime.

- 1.5" wide to fit most holsters
- Ideal for IWB or OWB holsters

#### F5667-5T

Medium (32" to 34"), Large (36" to 38"), XL (40" to 42") 2XL (44"-46"), 3XL (48"-50"), 4XL (52"-54")