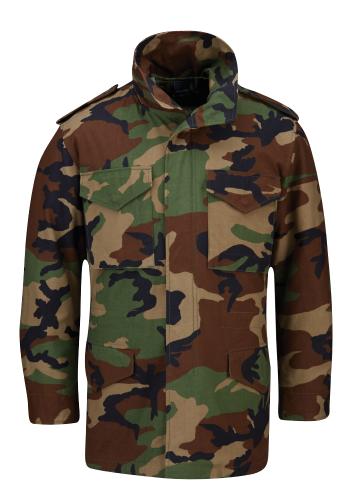

# **BATTLE RIP® ACU**

The ACU in Battle Rip® fabric combines the functionality of a military garment with the wide range of pattern options public safety professionals need.

- Battle Rip® fabric is comfortable and durable
- Fade-, shrink-, and wrinkle-resistant
- Felled seams throughout for enhanced durability
- Not NIR compliant

## Coat:

- Sewn to military specification PD 07-13A (digital camo) and PD 14-04A (Multicam<sup>®</sup>)
- Mandarin-style collar can be worn up or down
- Two tilted chest pockets with hook and loop closure
- Covered 2-way zipper front with cloth pull
- Bi-swing back improves range of motion
- Two chest loop fields and upper-arm pockets with loop-fields for insignia
- External opening for elbow pads
- F5470 does not inloude loop fields

# **Trouser:**

- Sewn to military specification PD 07-14A (digital camo) and PD 14-05A (Multicam<sup>®</sup>)
- Battle Rip® fabric is comfortable and durable
- Fade-, shrink-, and wrinkle-resistant
- Felled inseams, outseams and seat seams
- Not NIR compliant
- 8-pocket design
- Drawstring waist for quick and secure fit
- Reinforced seat
- Button fly
- External openings for knee pads with hook and loop closure
- Durable drawstring leg closures

Digital camo coat (F5470-38)
MultiCam® coat (F5495-38)
Digital camo trouser (F5211-38)
MultiCam® trouser (F5289-38)

Battle Rip\* 65% polyester / 35% cotton ripstop S - L Short XS - 4XL Regular

S - 3XL Long