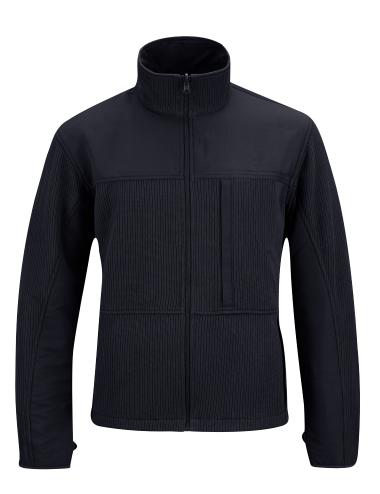

# **FULL ZIP TECH SWEATER**

Designed as the perfect mid layer for speed and function with pockets for all your gear in a comfort sweater fleece fabric.

- $\mathsf{Vislon}^{\circledast}$  full zip anti-pill sweater fleece with anti-abrasion yoke and under sleeves
- Stand collar with anti-abrasion lining
- Zippered document and hand pockets
- Side seam duty belt access
- CCW pass-through in hand pockets
- Works with 3-in-1 Parka (pg. 54)

# F5437-3Q

9 oz 100% polyester sweater fleece XS - 5XL Regular M - 3XL Long

Compatible with our 3-in-1 Hardshell Parka (pg. 54)