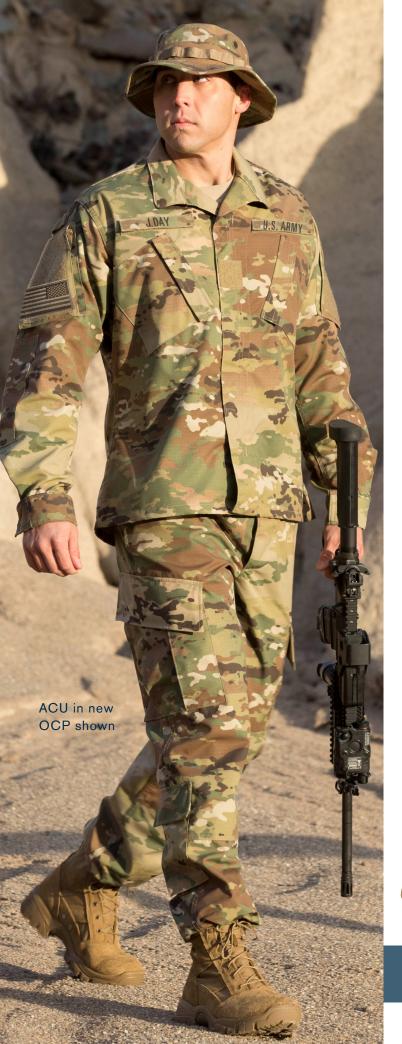

See pg. 76 for matching headwear

**ACU** 

The Propper ACU Coat and Trouser are an authentic military uniform approved for active duty by the U.S. Army.

- NIR compliant
- Felled seams throughout for enhanced durability

# Coat:

- Sewn to military specification PD 14-04A
- · Lenghtened upper-arm pockets with loop patch for insignia
- Fold down collar
- Two tilted chest pockets with hook and loop closure
- Covered 2-way zipper front with cloth pull
- Bi-swing back improves range of motion

# **Trouser:**

- Sewn to military specification PD 14-05A
- Button fly
- Tilted cargo pockets with button flaps
- Reinforced seat
- 8-pocket design
- Two shin-high cargo pockets with hook and loop closure
- Two back pockets with button flaps
- Drain holes in bellowed pockets
- Durable drawstring leg closures