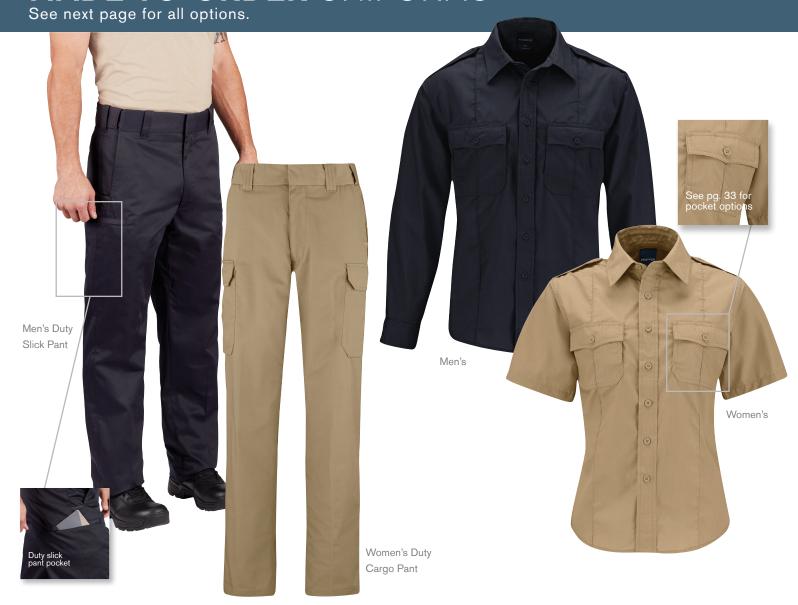

# **DUTY PANT**

- Teflon™ fabric protector repels stains and liquids
- Slider waistband with internal shirt gripper and additional back seam for let-out
- Notched hand pockets with knife reinforcement
- Side bellowed cargo pockets with interior organization (Duty Cargo Pant)
- Gusseted crotch
- Front and back permanent crease
- Classic fit (see pg. 95)

# All fabric, color & pocket options shown on pg. 33

## **DUTY SHIRT**

- Teflon<sup>™</sup> fabric protector repels stains and liquids
- Shirt collar construction with stays
- Epaulets
- Double entry chest patch pockets with pen slots
- Integrated badge holder
- Front and back vertical pintucks
- Full length button placket
- Side seam wire pass-through