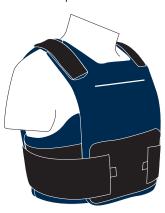

# **DUTY UNIFORM ARMOR CARRIER**

The customizable Duty Uniform Armor Carrier with built-in pockets and badge holder is a comfortable, easy on/off carrier designed to match your uniform.

- To be used in conjunction with 2-piece or 4-piece armor (see pg. 104)
- Teflon™ fabric protector repels stains and liquids
- Epaulets at shoulder
- Vertical pin tuck detail
- Faux button placket with camera loop
- Integrated badge tab placement
- Heavy-duty side hook and loop closure/adjustment
- Pairs with Duty Uniform Armor Shirt