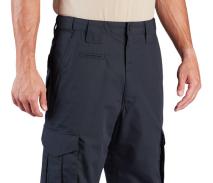

# **REVTAC PANT**

- Teflon<sup>™</sup> fabric protector repels stains and liquids
- Slider waistband with internal shirt gripper (Men's)
- Contoured waist (Women's)
- Hand pocket with reinforcement and back knife pockets
- Side pocket with pen slots and mag/cell phone pocket
- Gusseted crotch
- Reinforced knee
- Back welt pockets
- Men's Classic fit / Women's Modern fit (see pg. 95)
- NTOA member tested and approved

Men's (F5274-50)

#### Women's (F5203-50)

6.4 oz 65% polyester / 35% cotton lightweight ripstop with Teflon™ fabric protector Men's 30 - 44 even sizes (30, 32, 34, 36 inseam)

28, 46 - 56 even sizes (37.5 unhemmed\*)

Women's 2 - 20 short (30" inseam), 2 - 20 reg (32" inseam),