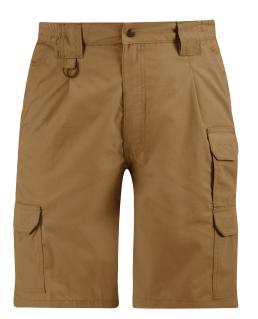

# **EDGETEC SHORT**

- Durable water repellent (DWR) treatment resists dirt and moisture
- Slider waistband with internal shirt gripper
- Front hand pockets with knife reinforcement
- Back welt pockets
- Classic fit (see pg. 95)

#### F5908-5P

4.7oz 100% polyester ripstop with DWR 28 – 56 even sizes

11" inseam

black 001

khaki 250

ranger green 3

LAPD navy 450

Who says they have to live apart? With a blend of stretch and traditional fabrics, the HLX Collection delivers elevated performance as it bends and moves where you need it most while maintaining a structured, professional look. Soft, lightweight canvas with integrated stretch panels in critical places and a sleek, low-pro look help you maintain your edge, with maximum comfort and mobility. Hybrid Lightweight Crossover.