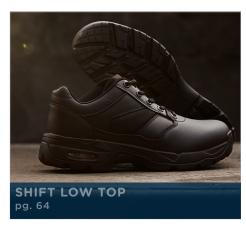

# SHIFT LOW TOP

# SHIFT LOW TOP

The Shift Low Top helps you stay comfortable on your feet until the job is done.

- Engineered using true US sizing for superior fit with excellent weight distribution for all-day comfort
- Slip-resistant rubber outsole with Comfort Cell Technology for excellent traction and impact absorption
- Leather upper construction
- Double / Triple row reinforced stitching
- Tactical nylon panel reinforcements
- Padded contour comfort collar
- Breathable lining materials
- Removable EVA contoured footbed
- Composite shank

# F4531-5L

US men's whole and half sizes 5-12.5, whole sizes 13-17 Medium (D) and wide (EE) widths available in sizes 5-14