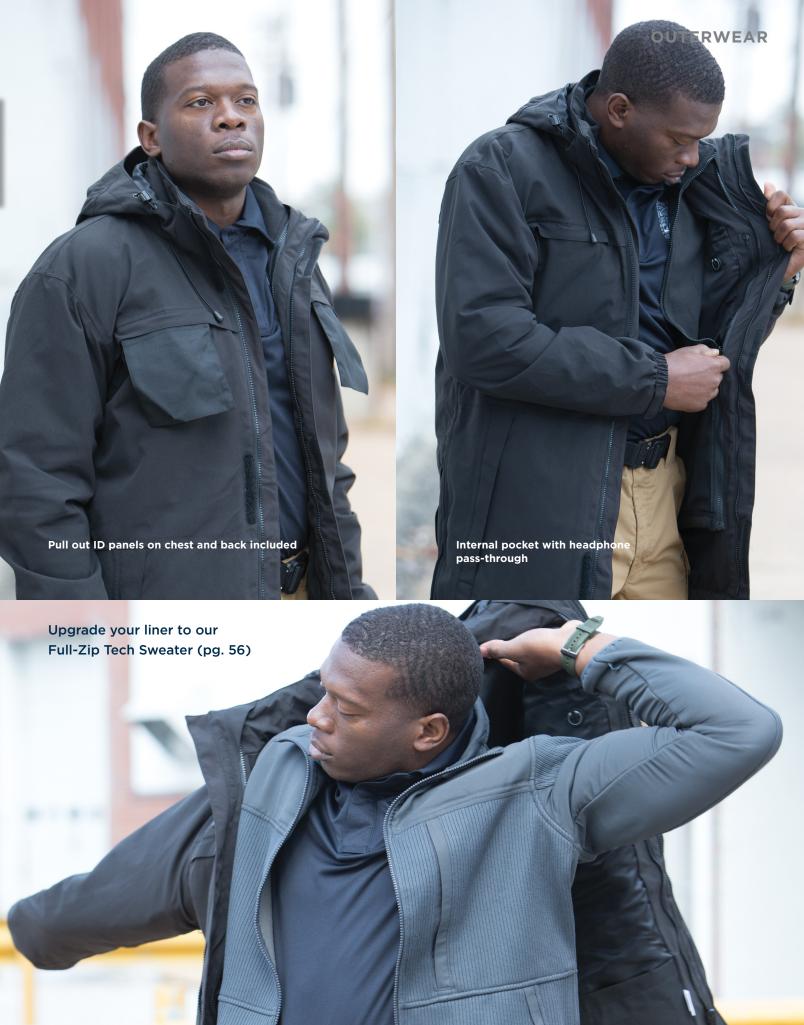

# **3-IN-1 HARDSHELL PARKA**

Easily adapt to the weather. Wear the whole system together for full protection from the cold, or wear the shell or liner separately.

- Waterproof with sealed seams
- Durable water repellent (DWR) resists dirt and moisture
- Fully lined with removable fleece jacket
- Removable hood with extended rigid brim and elastic cinch cord
- Storm flap with 2-way Vislon® zipper
- Concealed chest pockets with removable pull-out ID panels
- Magnetic document pocket
- Tricot lined hand pockets with zipper closure
- Two-way side seam zip for ventalation and duty belt access
- Back pull-out ID panel
- Lower back dump pocket
- Internal chest pockets with wire pass-through
- Internal loop lined carry pocket
- NTOA member tested and approved

- Meets most current ANSI / ISEA 107-2015 Type R&P, Class 3
- Waterproof with sealed seams
- Durable water repellent (DWR) treatment resists dirt and moisture
- Reversible, with removable quilted liner
- Fully reversible, detachable hood with rigid brim and cinch cord
- Storm flap with reversible zipper
- Concealed chest pockets with removable pull-out ID panels
- Zippered document pockets, tricot lined hand pockets
- Two-way side zip for ventilation and duty belt access
- Back pull-out ID panel
- Back lower dump pocket
- Mic loops on both sides
- Badge tab on ANSI side
- ANSI side has embroidery access

# PROPPER PRACTICAL® FLEECE **PULLOVER**

Modern, functional, and warm. Stay active in cold weather with smooth-faced fleece.

• 1/4 zip fleece pullover with reinforced yoke

Men's

- Fleece lined stand collar
- Zipper document pocket
- Zipper chest pocket with pull-out ID panel
- Zipper sleeve pocket with loop field
- Elastic sleeve openings
- Drawstring waist with dual locking toggles
- NTOA member tested and approved