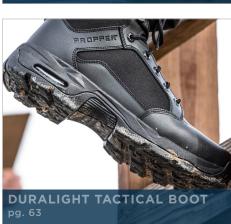

# DURALIGHT TACTICAL

# **DURALIGHT TACTICAL BOOT**

Lightweight athletic technology reduces the impact of everyday duty.

- Engineered using true US sizing for superior fit with excellent weight distribution for all-day comfort
- Leather upper construction
- Double / Triple row reinforced stitching
- Tactical nylon panel reinforcements
- Padded contour comfort collar
- Breathable lining materials
- Removable EVA contoured footbed
- Fast-rope compatible arch design resists wear from ladders and fast-roping
- Composite shank
- Quick heel pull finger loop

# **Duralight Boot (F4530-5L)**

US men's whole and half sizes 5-12.5, whole sizes 13-17 Medium (D) and wide (EE) widths available in sizes 5-14