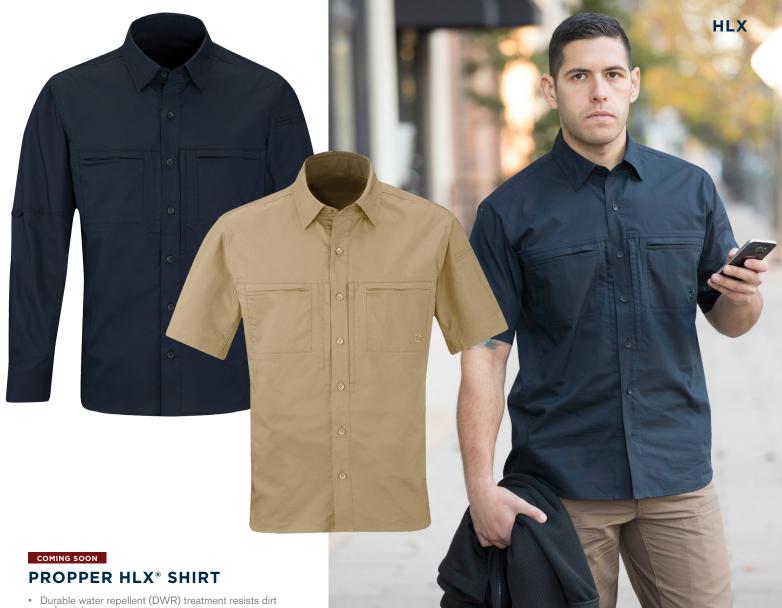

a structured, professional look. Soft, lightweight canvas with integrated stretch panels in critical places and a sleek, low-pro look help you maintain your edge, with maximum comfort and mobility. Hybrid Lightweight Crossover.



khaki 250

HLX



# COMING SOON

# PROPPER HLX® POLO

- HeiQ Fresh Tech odor control technology
- HeiQ Smart Temp reacts to your body temperature and sweat level to keep you cool and comfortable
- Low-profile design
- Collar stays
- Sunglass loop at placket
- Mic clip slots at shoulder seam
- Raglan-style sleeves with action-stretch gussets
- Front concealed chest pocket with YKK zipper
- Action back closed-hole mesh panel
- Athletic fit

Men's (F5308-4Z)

# Women's (F5324-4Z)

5.9oz 100% polyester interlock pique **Men's** XS - 5XL **Women's** XS - 2XL











- Durable water repellent (DWR) treatment resists dirt and moisture
- Low-profile design
- Mic clip slots at shoulder seam
- Concealed chest and document pockets
- Pen pocket slots on left sleeve
- Adjustable cuffs with roll-up stay tab (long sleeve only)
- Stretch side panels through underarm
- YKK zippers

Men's short sleeve (F5370-5D) Men's long sleeve (F5326-5D)

4.5oz 67% polyester / 33% cotton canvas with DWR Men's XS - 5XL (short sleeve / reg long sleeve) S-3XL Long (long sleeve)







HYBRID LIGHTWEIGHT CROSSOVER. ON OR OFF DUTY.



Kinetic is energy in motion. What was possible comes alive. The Propper Kinetic® line of pants, shorts, and shirts is crafted from durable NEXStretch® mechanical stretch fabric specially designed to move the way you move. Quick, decisive, tough. Rips