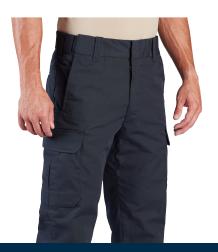

# **STATION PANT**

- Teflon<sup>™</sup> fabric protector repels stains and liquids
- Slider waistband with internal shirt gripper
- Hand pockets with reinforcement
- Tool pocket
- Back welt pockets
- Classic fit (see pg. 95)
- NTOA member tested and approved

Men's (F5275-50)

#### Women's (F5293-50)

6.4 oz 65% polyester / 35% cotton lightweight ripstop with Teflon™ fabric protector Men's 28 - 56 even sizes (37.5 unhemmed\*) Women's 2 – 24 even sizes (36.5 unhemmed\*) Free hemming on open inseams