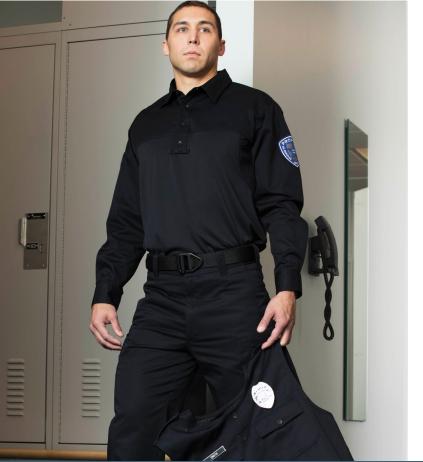

**TIP**: The more you train, the less you'll shoot.

SEE PG 68 FOR KEVIN'S FAVORITE ITEM

POLICE OFFICER & TRAINER

**AT MY CORE:** I love to train new police officers because it gives me an opportunity to have a say in the type of cops that will be on the road backing me up next year and doing the job when I am retired.

**TIP:** Be sure to have fun at work. If you aren't having fun, you are just collecting a paycheck and waiting to die.

**SEE PG 19 FOR TOMMY'S FAVORITE ITEM** 