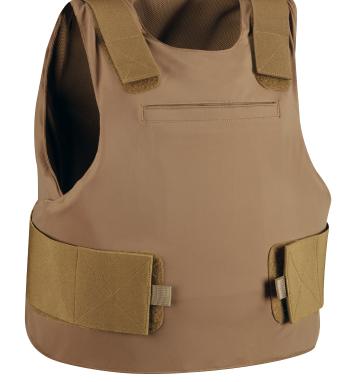

# **DUTY UNIFORM ARMOR CARRIER**

The customizable Duty Uniform Armor Carrier with built-in pockets and badge holder is a comfortable, easy on/off carrier designed to match your uniform.

- To be used in conjunction with 2-piece or 4-piece armor (see pg. 104)
- Teflon™ fabric protector repels stains and liquids
- Epaulets at shoulder
- Vertical pin tuck detail
- Faux button placket with camera loop
- Integrated badge tab placement
- Heavy-duty side hook and loop closure/adjustment
- Pairs with Duty Uniform Armor Shirt

# All fabric, color & pocket options shown on pg. 33