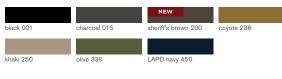

Women's 2 - 20 short (30 inseam)

2 - 20 regular (32 inseam)

2 - 20 long (34 inseam)

2 - 24 even sizes (36.5 unhemmed\*)

\*Free hemming on open inseams

|           |              | NEW                 |            |
|-----------|--------------|---------------------|------------|
| black 001 | charcoal 015 | sheriff's brown 200 | coyote 236 |
|           |              |                     |            |
| khaki 250 | olive 330    | LAPD navy 450       |            |

Women's 2 – 24 even sizes (36.5 unhemmed\*)

\*Available in men's only Free hemming on open inseams

| black 001        | charcoal 015  | grey 020  | sheriff's brown 200 | earth 210 |
|------------------|---------------|-----------|---------------------|-----------|
| STATE OF STREET  |               |           |                     |           |
| coyote 236       | khaki 250     | stone 290 | spruce 314          | olive 330 |
|                  |               |           |                     |           |
| ranger green 332 | LAPD navy 450 | flag 486  |                     |           |