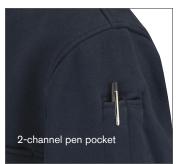

# 1/4 ZIP JOB SHIRT

Professional, comfortable, and durable from start to finish, with plenty of pockets.

- Stand collar with YKK Vislon® zipper
- Mic clips at shoulders
- Dual-depth chest pockets
- Anti-abrasion canvas reinforcements at elbows, side pocket, and inside collar
- Ribbed sleeve and hem cuff
- Ergonomically friendly hand pockets
- 2-channel pen pocket