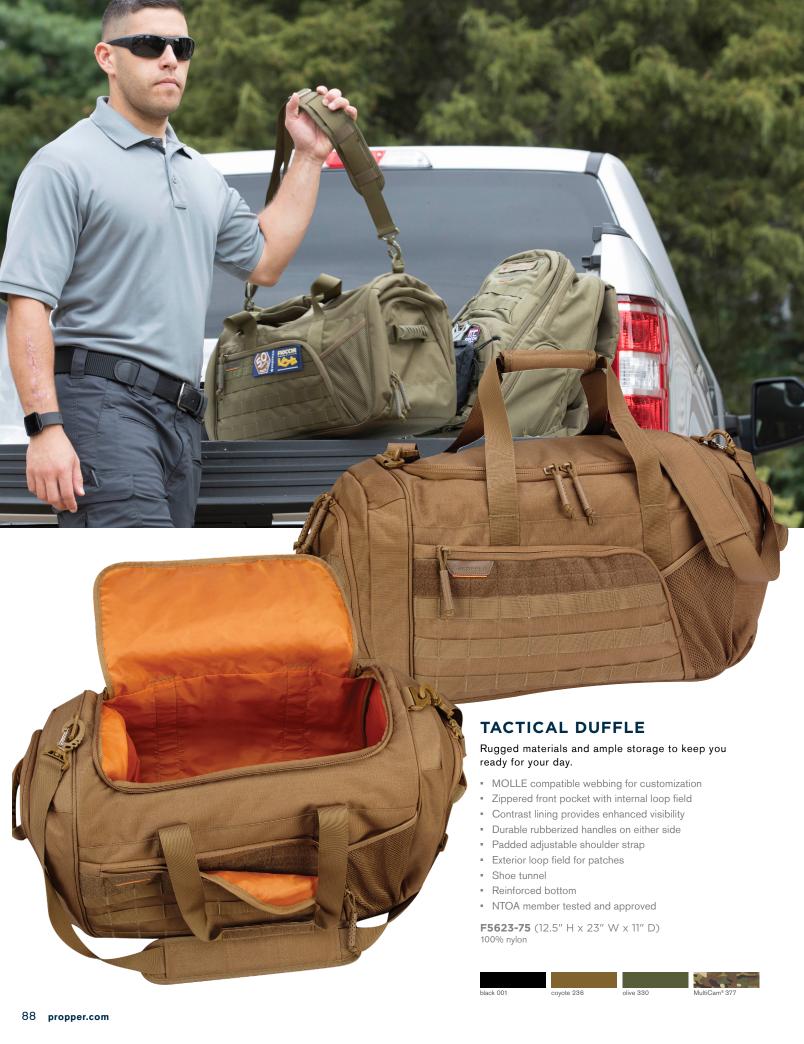

#### **PACKABLE DUFFLE**

Ready to grab and go for easy extra storage when you need it.

- Durable, lightweight micro ripstop nylon compresses easily
- Durable water repellent (DWR) resists dirt and moisture
- Two zippered pockets allow for ample storage
- Each bag fits in its own pocket

#### F5689-4D

 $(8" \ H \ x \ 7" \ W \ x \ 1" \ D)$  packed  $(13" \ H \ x \ 20" \ W \ x \ 12" \ D)$  unpacked

100% polyester micro ripstop with DWR

## plack 001 coyote 236 olive 330