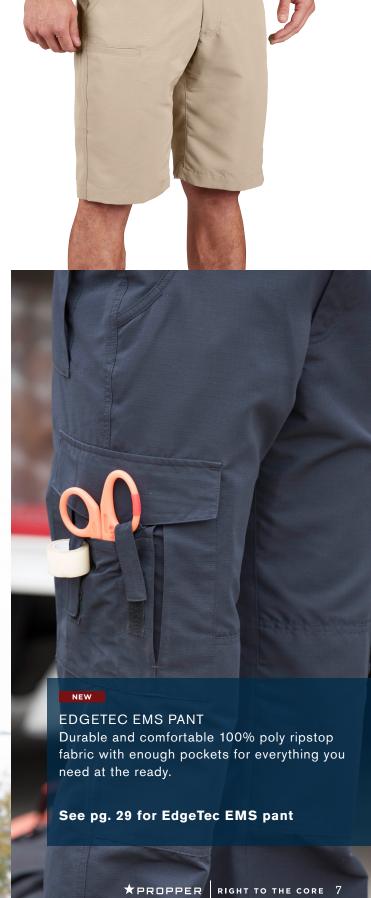

#### NEW

# **EDGETEC EMS PANT**

Durable and comfortable 100% poly ripstop fabric with enough pockets for everything you need at the ready.

- Durable water repellent (DWR) treatment resists dirt and moisture
- Slider waistband with internal shirt gripper
- Front hand pockets with knife reinforcement
- Reinforced knee
- Bellowed cargo pockets plus scissor strap on right side
- Back bellowed patch pockets with flap
- Classic fit (see pg. 95)

Men's (F5291-5P)

# Women's (F5907-5P)

4.7 oz 100% polyester ripstop with DWR fabric protector

**Men's** 30 – 44 even sizes (30, 32, 34, 36 inseam options)

28, 46 - 56 even sizes (37.5 unhemmed\*)

Women's 8 - 18 short (30" inseam), 8 - 18 reg (32" inseam),