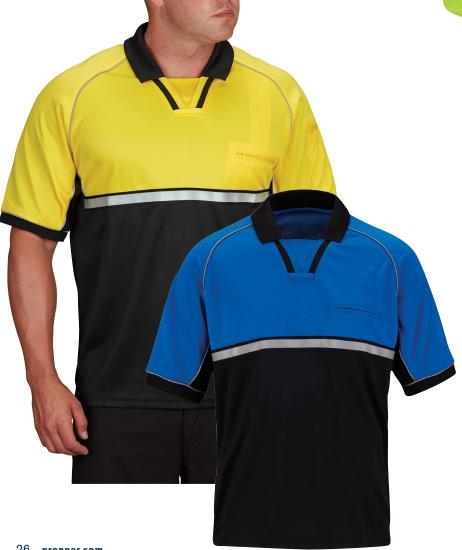

# **BIKE PATROL POLO**

Be seen in the two-tone Bike Patrol Polo, designed with a brightly colored top, black lower half, and reflective trim on chest and sleeves.

- Snag- and pill-resistant
- Anti-odor
- UPF 30
- Ribbed knit collar and sleeve cuff
- Reflective trim on chest and sleeve
- Zippered chest pocket
- Pen pocket on left sleeve
- Breathable mesh underarm gussets
- Sunglass loop

## F5331-0A

100% polyester pique

traffic yellow 705

traffic blue 487