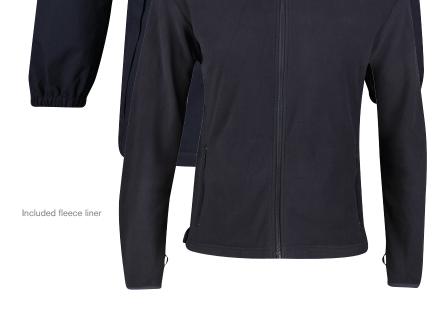

# **3-IN-1 HARDSHELL PARKA**

Easily adapt to the weather. Wear the whole system together for full protection from the cold, or wear the shell or liner separately.

- Waterproof with sealed seams
- Durable water repellent (DWR) resists dirt and moisture
- Fully lined with removable fleece jacket
- Removable hood with extended rigid brim and elastic cinch cord
- Storm flap with 2-way Vislon® zipper
- Concealed chest pockets with removable pull-out ID panels
- Magnetic document pocket
- Tricot lined hand pockets with zipper closure
- Two-way side seam zip for ventalation and duty belt access
- Back pull-out ID panel
- Lower back dump pocket
- Internal chest pockets with wire pass-through
- Internal loop lined carry pocket
- NTOA member tested and approved

# Fleece Liner

- 6.5 oz midweight fleece
- Dual hand warmer pockets
- Internal front pockets
- Elastic cuffs

# F5436-75

Parka: 7 oz 100% nylon / waterproof Fleece Liner: 6.5 oz 100% polyester XS - 5XL Regular M - 3XL Long

Extra Drop Panels: Black (sold separately) DPL5436-001

Set includes 2 chest and 1 back panel