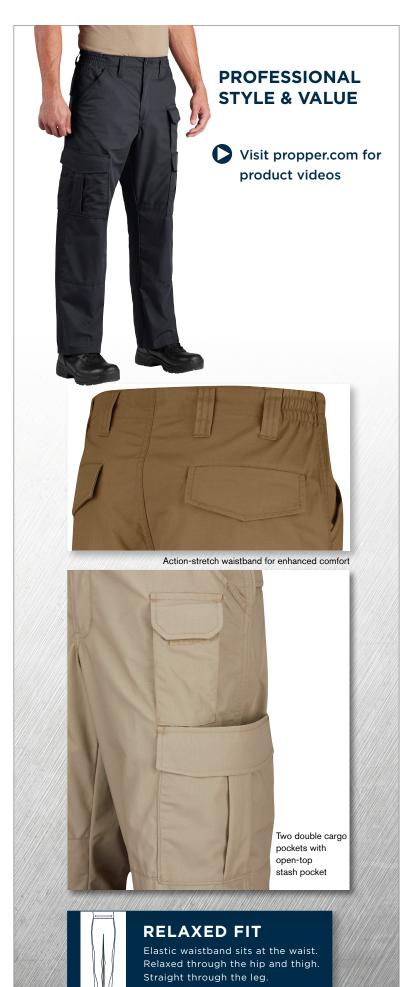

# **UNIFORM TACTICAL PANT**

- Reinforced knee with internal opening for pads
- Zipper fly with button closure
- Two back pockets with hook and loop closure
- Two front pockets with reinforced opening for folding knife or tool clip
- Internal openings for knee pads

Men's (F5251-25)

# Women's (F5272-25)

6.2 oz 60% cotton / 40% polyester ripstop Men's 30 - 44 even sizes (30, 32, 34, 36 inseam options) 28, 46 - 54 even sizes (37.5 unhemmed\*)

Women's 2 - 24 even sizes (36.5 unhemmed\*)