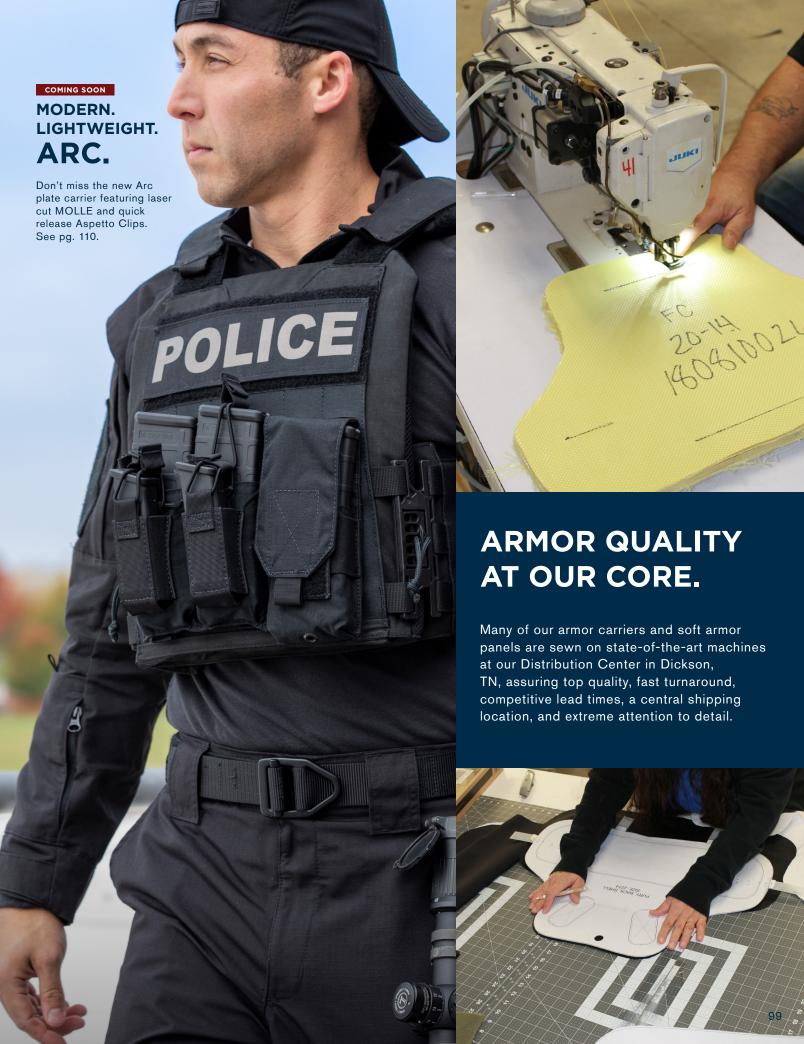

# **DUTY UNIFORM ARMOR CARRIER**

The customizable Duty Uniform Armor Carrier with built-in pockets and badge holder is a comfortable, easy on/off carrier designed to match your uniform.

- To be used in conjunction with 2-piece or 4-piece armor (see pg. 104)
- Teflon™ fabric protector repels stains and liquids
- Epaulets at shoulder
- Vertical pin tuck detail
- Faux button placket with camera loop
- Integrated badge tab placement
- Heavy-duty side hook and loop closure/adjustment
- Pairs with Duty Uniform Armor Shirt

# **DUTY UNIFORM ARMOR SHIRT**

Professional collar and sleeves match the Duty Armor Carrier while the mesh body keeps you cool underneath.

- Teflon™ soil & stain protector applied to sleeves
- Snag- & pill-resistant knit body
- Woven fabric on arms to match carrier
- Shirt collar construction with stays
- Adjustable cuff (long-sleeve only)
- Epaulet and badge tab kit included
- Pairs with the Duty Uniform Armor Carrier