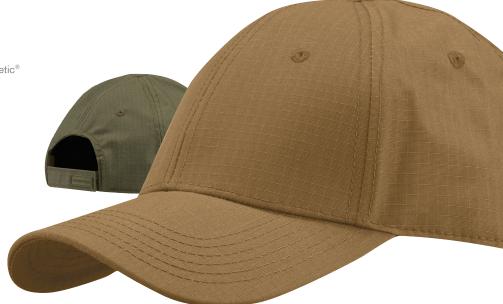

#### **6-PANEL CAP**

Durable and field ready with classic styling, the 6-Panel Cap is ready to top your uniform.

- Updated construction and fit
- Hook and loop size adjustment on back
- Sturdy, wide brim
- Solid colors match NEXStretch® fabric of our Kinetic® uniform (pg. 12)

#### F5592-4X

79% polyester / 21% cotton ripstop NEXStretch® One size fits most

black, sheriff's brown, coyote, khaki, olive, LAPD navy

#### F5592-38

65% polyester / 35% cotton ripstop One size fits most Multicam®

MultiCam® 377