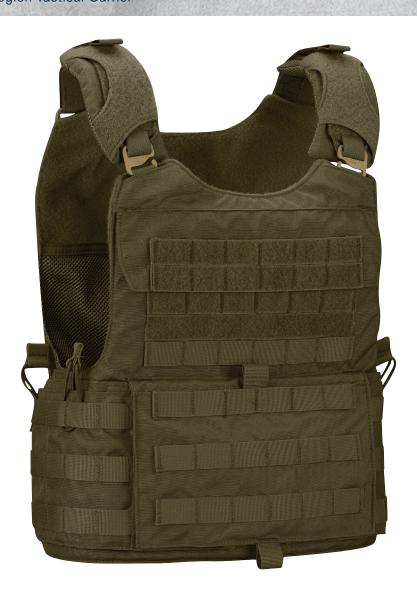

# **DUTY UNIFORM ARMOR CARRIER**

The customizable Duty Uniform Armor Carrier with built-in pockets and badge holder is a comfortable, easy on/off carrier designed to match your uniform.

- To be used in conjunction with 2-piece or 4-piece armor (see pg. 104)
- Teflon™ fabric protector repels stains and liquids
- Epaulets at shoulder
- Vertical pin tuck detail
- Faux button placket with camera loop
- Integrated badge tab placement
- Heavy-duty side hook and loop closure/adjustment
- Pairs with Duty Uniform Armor Shirt

# All fabric, color & pocket options shown on pg. 33