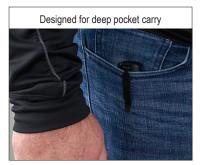

## COMPACT, RECHARGEABLE, HIGH-PERFORMANCE EDC FLASHLIGHT

The Wedge is a compact, high-performance EDC light designed for clean pocket carry. It's outfitted with an intuitive rotating thumb switch that provides tactile control over the constant-on and THRO™ (Temporarily Heightened Regulated Output) modes.