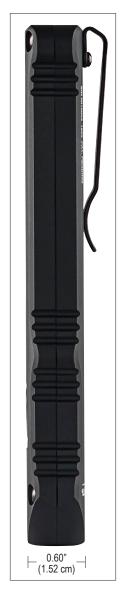

IPX7; waterproof to 1m; 1m impact resistance tested

5.46" (13.87 cm); 3.3 oz. (93.5g)

Limited Lifetime Warranty
Visit streamlight.com for full warranty information

#88810 - Wedge - Includes USB cord, wrist lanyard - Box - Black #88811 - Wedge - Includes USB cord, wrist lanyard - Box - Coyote