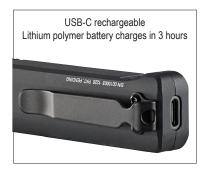

Made of rugged anodized aluminum with a waterproof USB-C port, the Wedge balances durability with performance.

Features two lighting modes: Constant on and THRO™ (Temporarily Heightened Regulated Output) mode for maximum brightness

300 lumens; 69m beam; runs 3 hours

THRO™: 1,000 lumens; 110m beam; 35 second burst

Battery level indicator located in switch - turns red when it's time to charge

Durable anodized machined aircraft aluminum construction