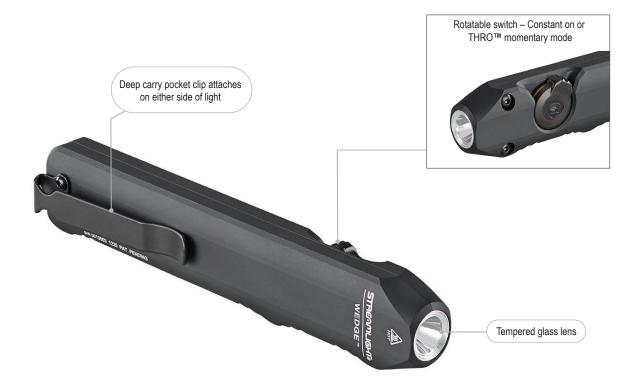

## COMPACT, RECHARGEABLE, HIGH-PERFORMANCE EDC FLASHLIGHT

The Wedge is a compact, high-performance EDC light designed for clean pocket carry. It's outfitted with an intuitive rotating thumb switch that provides tactile control over the constant-on and THRO™ (Temporarily Heightened Regulated Output) modes.

Made of rugged anodized aluminum with a waterproof USB-C port, the Wedge balances durability with performance.

Features two lighting modes: Constant on and THRO™ (Temporarily Heightened Regulated Output) mode for maximum brightness

300 lumens; 69m beam; runs 3 hours

THRO™: 1,000 lumens; 110m beam; 35 second burst

Battery level indicator located in switch - turns red when it's time to charge

Durable anodized machined aircraft aluminum construction